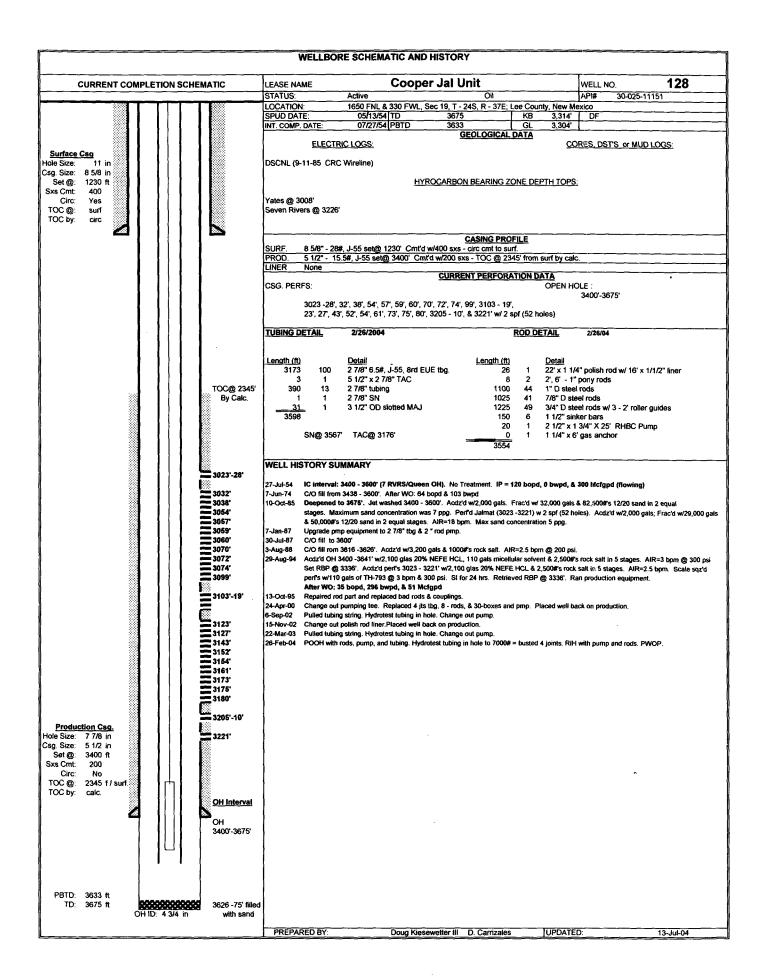

District I District I

District II

District II

District II

District II

State of New Mexico

Energy Minerals and Natural Resources Form C-101 Revised June 10, 2003 District II District II
1301 W. Grand Avenue, Artesia, NM 88210
DEC 1 3 2004 Submit to appropriate District Office Oil Conservation Division OIL CONSERVATION
1220 S. St. Francis Dr., Santa Fe, NM 87505
1210 Santa Fe, NM 87505
1220 S. St. Francis Dr., Santa Fe, NM 87505
1220 Santa Fe, NM 87505 State Lease - 6 Copies Fee Lease - 5 Copies ☐ AMENDED REPORT APPLICATIOÑ FOR PERMIT TO DRILL, RE-ENTER, DEEPEN, PLUGBACK, OR ADD A ZONE Operator Name and Address <sup>2</sup> OGRID Number 193003 SDG Resources L. P. <sup>3</sup> API Number P.O. Box 1390 30 - 025-11151 Montrose, CO 81401 <sup>3</sup> Property Code <sup>5</sup> Property Name 6 Well No. 10917 Cooper Jal Unit 128 <sup>7</sup> Surface Location UL or lot no Lot Idn Feet from the North/South line Feet from the Section Township Range East/West line County 37-E 1650 NORTH Ε 19 24-S 330 WEST Lea <sup>8</sup> Proposed Bottom Hole Location If Different From Surface UL or lot no. Section Township Range Lot Idn Feet from the North/South line Feet from the East/West line County 10 Proposed Pool 2 9 Proposed Pool 1 JALMAT - 3,000'-3,400' LANGLIE MATTIX - 3,400'-3,790' 12 Well Type Code Work Type Code 13 Cable/Rotary 14 Lease Type Code 15 Ground Level Elevation Ν 0 R FEDERAL 3,309' K. B. 19 Contractor 18 Formation 16 Multiple <sup>17</sup> Proposed Depth 20 Spud Date 3,780 TNSL-YTS-7RV-QUN GREAT BASIN WELL SERVICE Orig 5/13/54 Proposed Casing and Cement Program Casing weight/foot Hole Size Casing Size Setting Depth Sacks of Cement Estimated TOC <sup>22</sup> Describe the proposed program. If this application is to DEEPEN or PLUG BACK, give the data on the present productive zone and proposed new productive zone. Describe the blowout prevention program, if any. Use additional sheets if necessary. Objectives: Deepen Jalmat/Langlie Mattix producer. Add Perforations, Acidize and Fracture Stimulate. 1. Use Sentinal Manual BOP rated at 5,000 psig. 2. Deepen well from 3,675' to 3,790". 3. Acidize Yates, 7-Rivers and Oueen zones with 3,000 gallons. Fracture Stimulate with 120,000# 12/20 mesh sand. 4. Down hole commingle Jalmat and Langlie Mattix zones. <sup>23</sup> I hereby certify that the information given above is true and complete to the OIL CONSERVATION DIVISION best of my knowledge and belief. Approved by: Comunas Signature: Domingo Carrizales Printed name: Title: Title: Approval Date: Sr. Petroleum Engineer **Expiration Date:** E-mail Address: domingo@sdgresources.com 12/08/04 Date: Phone: 432-550-7580 Conditions of Approval: Attached