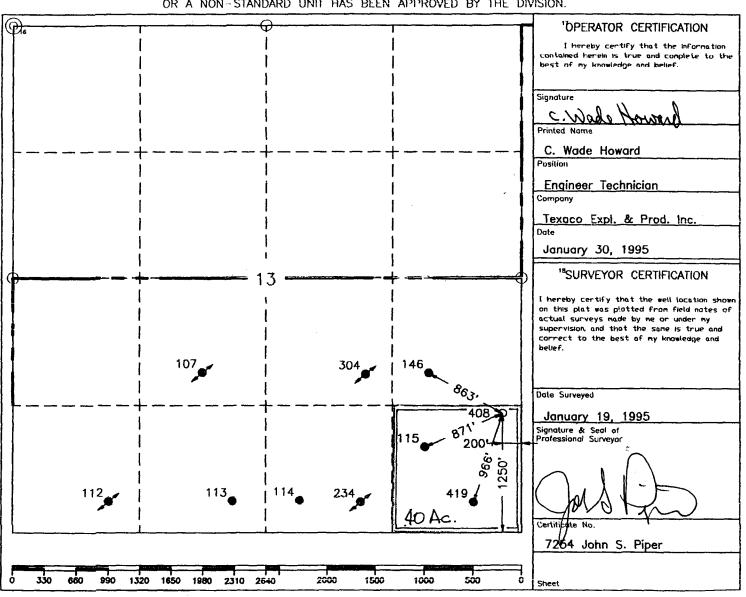

## WELL LOCATION AND ACREAGE DEDICATION PLAT

| TAPI Number   | <sup>2</sup> Pool Code <sup>3</sup> Pool Name |                          |
|---------------|-----------------------------------------------|--------------------------|
| 30-025-3      | 1556 37240 33820 Jalmat: Langlie Mattix       |                          |
| Property Code | SProperty Name                                | <sup>6</sup> Well Number |
| 10917         | COOPER JAL UNIT                               | 408                      |
| OCRID No.     | BOperator Name                                | 9 Elevation              |
| 22351         | TEXACO EXPLORATION & PRODUCTION, INC.         | 3316                     |
|               | N C 1 1                                       |                          |

Surface Location North/South fine Feet from the Feet from the East/West line or lot no. Iownahip County 36-E 1250' Р 24-S 13 200' South East Lea Bottom Hole Location If Different From Surface Ul or lot po. Section Township Feet from the North/South line Feet from the East/West line County 13 Joint or Infill Dedicated Acres \*Consolidation Code <sup>S</sup>Order No.

NO ALLOWABLE WILL BE ASSIGNED TO THIS COMPLETION UNTIL ALL INTERESTS HAVE BEEN CONSOLIDATED OR A NON-STANDARD UNIT HAS BEEN APPROVED BY THE DIVISION.

O = Staked Location • = Producing Well = Injection Well • = Water Supply Well • = Plugged & Abandon Well

(O) = Found Section Corner, 2 or 3" Iron Pipe & GLO B.C. () = Found /4 Section Corner, 1" Iron Pine & GLO B.C.

DISTRICT 1 P. D. Box 1980, Hobbs, NM 88240

State of New Mexico Energy, Minerals and Natural Resources Department