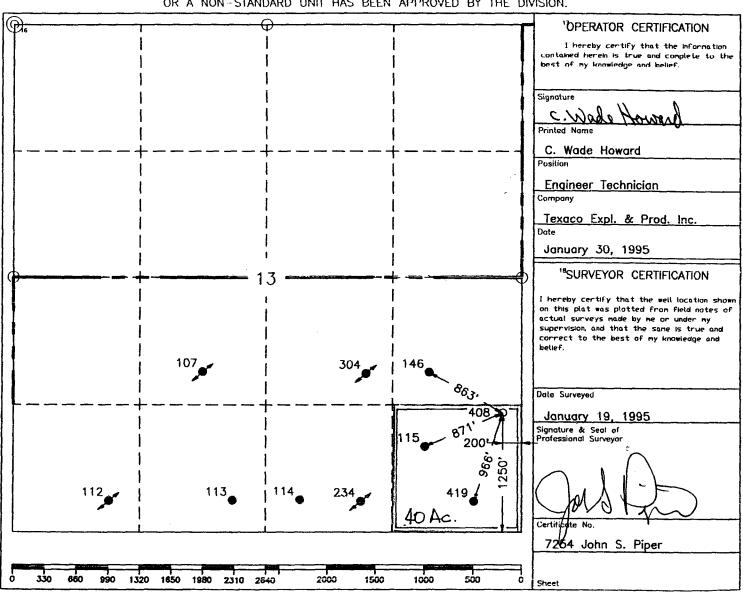

### WELL LOCATION AND ACREAGE DEDICATION PLAT

| API Num       | ber Pool Code 3 Pool Name                 |                          |
|---------------|-------------------------------------------|--------------------------|
| 30-025-       | 32856 37240 (33820 Jalmat: Langlie Mattix |                          |
| Property Code | Property Name                             | <sup>5</sup> Well Number |
| 10917         | COOPER JAL UNIT                           | 408                      |
| OCRID No.     | <sup>B</sup> Operator Name                | <sup>9</sup> Elevation   |
| 22351         | TEXACO EXPLORATION & PRODUCTION, INC.     | 3316                     |
|               | <sup>10</sup> Surface Location            |                          |

|                   |         |               |               |            | Surrace L               | <u> ocation                                    </u> |               |                |                     |
|-------------------|---------|---------------|---------------|------------|-------------------------|-----------------------------------------------------|---------------|----------------|---------------------|
| till or lot no.   | Section | lownship      | Range         | Int Idn    | Feet from the           | North/South line                                    | Feet from the | Cast/West fine | County              |
| P                 | 13      | 24-S          | 36~E          |            | 1250'                   | South                                               | 200'          | East           | Lea                 |
|                   |         |               | 11 B          | ottom Hol  | e Location If           | Different From                                      | Surface       |                |                     |
| Ul or lot no.     | Section | Township      | Ronge         | Int Idn    | Feet from the           | North/South line                                    | Feet from the | East/West line | <sup>7</sup> County |
| 12Dedicated Acres | 13 io   | int or Infill | 140 - unantid | ation Code | <sup>15</sup> Order No. | <u> </u>                                            | L             | <u> </u>       | L                   |
| i                 | - 500   |               | Consolid      | duon code  | Order No.               |                                                     |               |                |                     |
| 40                | l       |               | <u> </u>      |            |                         |                                                     |               |                |                     |

NO ALLOWABLE WILL BE ASSIGNED TO THIS COMPLETION UNTIL ALL INTERESTS HAVE BEEN CONSOLIDATED OR A NON-STANDARD UNIT HAS BEEN APPROVED BY THE DIVISION.

O = Staked Location ● = Producing Well 🎤 = Injection Well 💀 = Water Supply Well 💠 = Plugged & Abandon Well

O = Found /4 Section Corner. 1" Iron Pipe & GLO B.C. (O) = Found Section Corner, 2 or 3" Iron Pipe & GLO B.C.

DIŞTRICT 1
P. O. Box 1980, Habbs, NM 88240

State of New Mexico
Energy, Minerals and Natural Resources Department