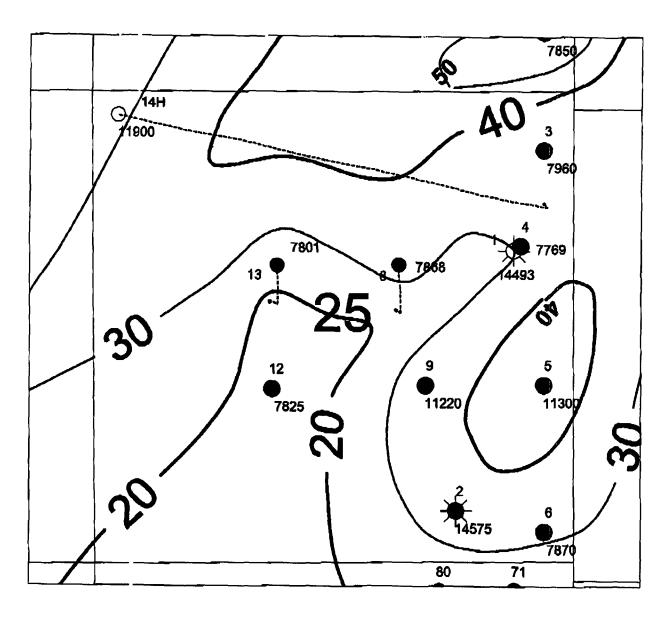

Attached for your review you will find a land plat reflecting Devon as the only affected party, a net sand isopach covering the Lower Brushy Canyon D sand, a State of New Mexico form C-102, and a Well Profile plat prepared by Baker Hughes.