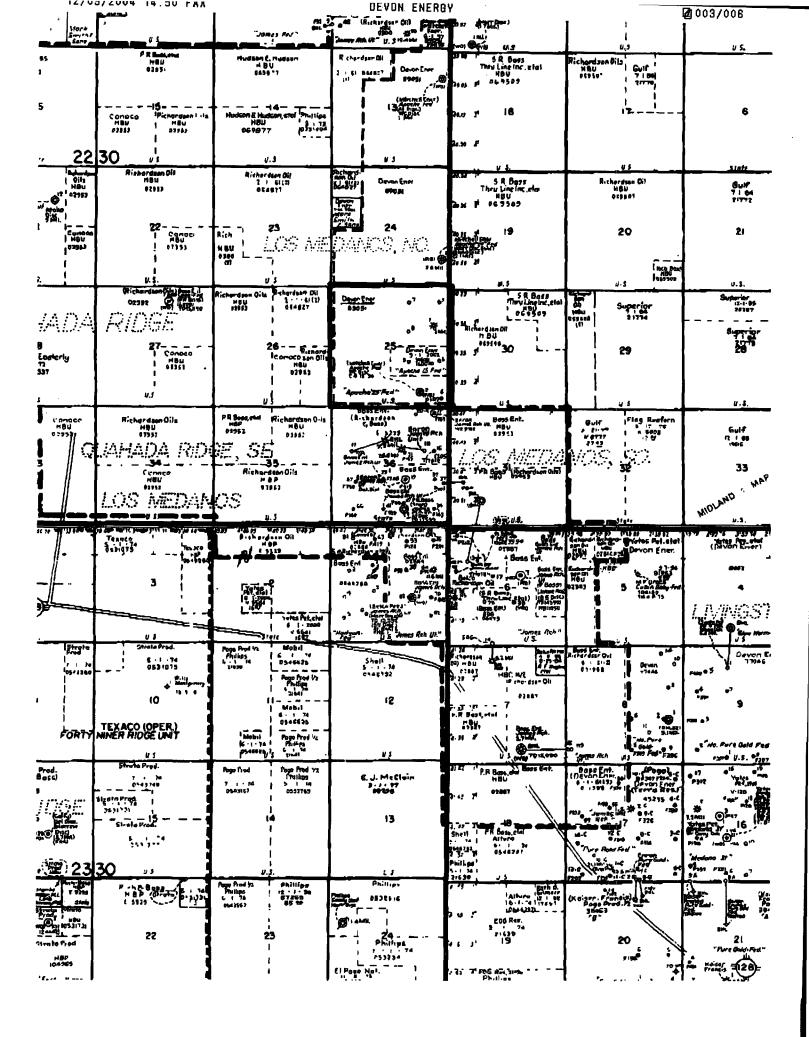

Inasmuch as the initial portion of the open hole horizontal section of the referenced well is located at an unorthodox location from that permitted by the Statewide Pool Rules, Devon respectfully requests that the Commission administratively approve this application for an unorthodox location in accordance with Division Rule (04(F)(3)). This unorthodox location affects the leasehold owner in Unit letters B, G, & H. Devon is the owner of 100% Record Title of Federal Lease NM 89052 which covers Unit letters B, G & H, among other lands. Therefore, no additional nonfication of this application should be required, as this unorthodox location will affect Devon leasehold only.

Attached for your review you will find a land plat reflecting Devon as the only affected party, a net sand isopach covering the Lower Brushy Canyon D sand, a State of New Mexico form C-102, and a Well Profile plat prepared by Baker Hughes.

Inasmuch as the initial portion of the open hole horizontal section of the referenced well is located at an unorthodox location from that permitted by the Statewide Pool Rules, Devon respectfully requests that the Commission administratively approve this application for an unorthodox location in accordance with Division Rule 104(F)(3). This unorthodox location affects the leasehold owner in Unit letters B, G, & H. Devon is the owner of 100% Record Title of Federal Lease NM 89052 which covers Unit letters B, G & H, among other lands. Therefore, no additional notification of this application should be required, as this unorthodox location will affect Devon leasehold only.