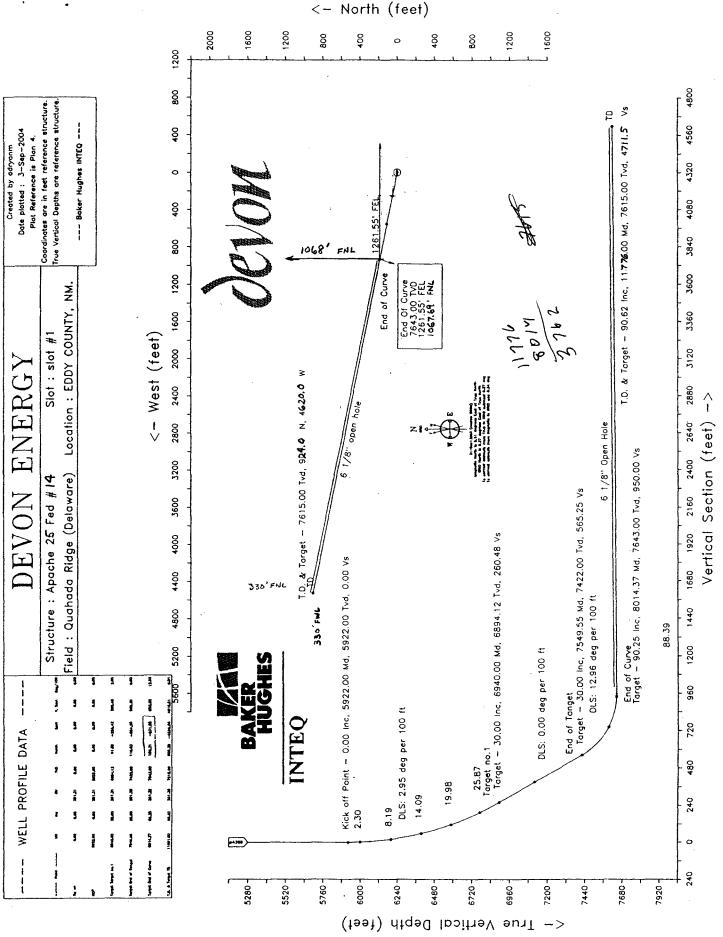

### Gentlemen:

Devon Energy Production Company, L.P. ("Devon"), as Operator, intends to drill the referenced horizontal Delaware well to a total vertical depth of 7,643' with a total measured depth of 11,776'. As reflected on the attached C-102, the well has been permitted at a surface location of 1254' FNL and 330' FEL with a permitted bottom hole location of 330' FNL, and 330' FWL of Section 25. The initial portion of the open hole (and potentially productive) horizontal section of the well will be located 1,261.55' FEL and 1,067.69' FNL which is an unorthodox location.

Attached for your review you will find a land plat reflecting Devon as the only affected party, a net sand isopach covering the Lower Brushy Canyon D sand, a State of New Mexico form C-102, and a Well Profile plat prepared by Baker Hughes.

### Gentlemen:

Devon Energy Production Company, L.P. ("Devon"), as Operator, intends to drill the referenced horizontal Delaware well to a total vertical depth of 7,643' with a total measured depth of 11,776'. As reflected on the attached C-102, the well has been permitted at a surface location of 1254' FNL and 330' FEL with a permitted bottom hole location of 330' FNL and 330' FWL of Section 25. The initial portion of the open hole (and potentially productive) horizontal section of the well will be located 1,261.55' FEL and 1,067.69' FNL which is an unorthodox location.