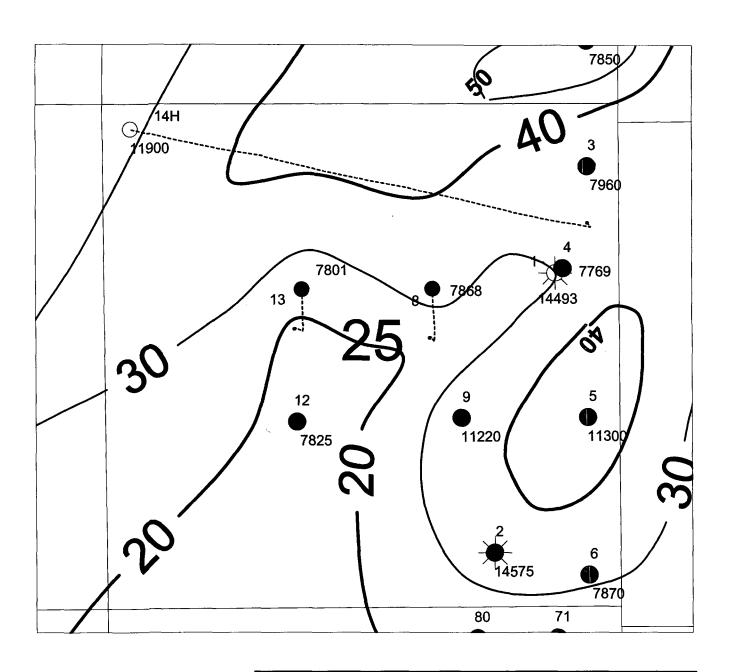

Attached for your review you will find a land plat reflecting Devon as the only affected party, a net sand isopach covering the Lower Brushy Canyon D sand, a State of New Mexico form C-102, and a Well Profile plat prepared by Baker Hughes.