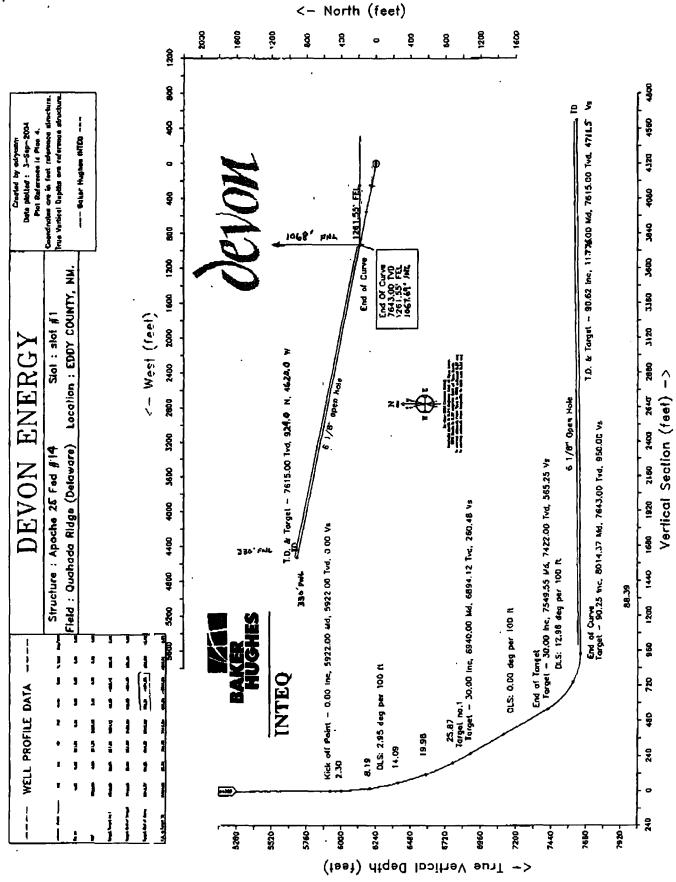

### Gentlemen:

Devon Energy Production Company, L.P. ("Devon"), as Operator, intends to drill the referenced horizontal Delaware well to a total vertical depth of 7,643' with a total measured depth of 11,776'. As reflected on the attached C-102, the well has been permitted at a surface location of 1254' FNL and 330' FEL with a permitted bottom hole location of 330' FNL, and 330' FWL of Section 25. The initial portion of the open hole (and potentially productive) horizontal section of the well will be located 1,261.55' FEL and 1,067.69' FNL which is an unorthodox location.

Attached for your review you will find a land plat reflecting Devon as the only affected party, a net sand isopach covering the Lower Brushy Canyon D sand, a State of New Mexico form C-102, and a Well Profile plat prepared by Baker Hughes.

### Gentlemen:

Devon Energy Production Company, L.P. ("Devon"), as Operator, intends to drill the referenced horizontal Delaware well to a total vertical depth of 7,643' with a total measured depth of 11,776'. As reflected on the attached C-102, the well has been permitted at a surface location of 1254' FNL and 330' FEL with a permitted bottom hole location of 330' FNL and 330' FWL of Section 25. The initial portion of the open hole (and potentially productive) horizontal section of the well will be located 1,261.55' FEL and 1,067.69' FNL which is an unorthodox location.