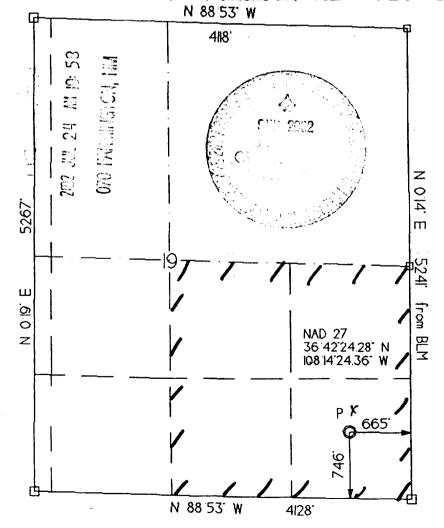

U/L Sec Township Range North/South East/West Prop/Act(P/A)

B.H. Locn : 23 19 29N 13W FTG 746 F S FTG 665 F E P

Lot Identifier:

Dedicated Acre: 242.80

Lease Type : F

Type of consolidation (Comm. Unit, Forced Pooling - C/U/F/O) :

Spacing Unit : 59046 OCD Order : Simultaneous Dedication: Sect/Imp/Rng : 19 29N LEW Acreage : 242.80 Revised Cl02? (Y/N) :

Dedicated band:

| 5 | Base | U/L | Sec | TWD | Pag | Atreage | L/W | Ownership | Loc | idn |  |
|---|------|-----|-----|-----|-----|---------|-----|-----------|-----|-----|--|
|   | I    | 14  | 19  | 29N | 13W | 39.42   | N   | FD        |     |     |  |
|   | J    | 15  | 19  | 29N | 13W | 19.73   | N   | FD        |     |     |  |
|   | J    | 16  | 19  | 29N | 13W | 19.75   | N   | FD        |     |     |  |
|   | K    | 17  | 19  | 29N | 13W | 19.76   | N   | FD        |     |     |  |
|   | K    | 18  | 19  | 29N | 13W | 19.78   | N   | FD        |     |     |  |
|   | N    | 19  | 19  | 29N | 13W | 19.77   | N   | FD        |     |     |  |
|   | N    | 20  | 19  | 29N | 13W | 19.75   | N   | FD        |     |     |  |
|   | 0    | 21  | 19  | 29N | 13W | 19.74   | N   | FD        |     |     |  |
|   | 0    | 22  | 19  | 29N | 13W | 19.72   | N   | FD        |     |     |  |

Dedicated Land:

التناس المحاصر المراجع المراجع المحاصر المراجع المحاصر المراجع المحاصر المراجع الم

S Base U/L Sec Twp Rng Acreage L/W Ownership Lot Idn
P 23 19 29N 13W 39.40 N FD

P 23 19 29N 13W 39.40 N FD L 3 19 29N 13W 5.98 N FD