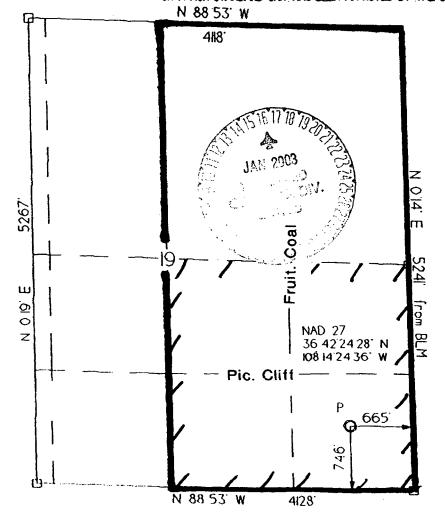

U/L Sec Township Range North/South East/West Prop/Act(P/A)

B.H. Locn : 23 19 29N 13W FTG 746 F S FTG 665 F E P

Lot Identifier:

Dedicated Acre: 242.80

Lease Type : F

Type of consolidation (Comm. Unit, Forced Pooling - C/U/F/O) :

Spacing Unit : 59046 OCD Order : Simultaneous Dedication: Sect/Imp/Rng : 19 29N LEW Acreage : 242.80 Revised Cl02? (Y/N) :

Dedicated band:

| 5 | Base | U/L | Sec | TWD | Pag | Atreage | L/W | Ownership | Loc | idn |  |
|---|------|-----|-----|-----|-----|---------|-----|-----------|-----|-----|--|
|   | I    | 14  | 19  | 29N | 13W | 39.42   | N   | FD        |     |     |  |
|   | J    | 15  | 19  | 29N | 13W | 19.73   | N   | FD        |     |     |  |
|   | J    | 16  | 19  | 29N | 13W | 19.75   | N   | FD        |     |     |  |
|   | K    | 17  | 19  | 29N | 13W | 19.76   | N   | FD        |     |     |  |
|   | K    | 18  | 19  | 29N | 13W | 19.78   | N   | FD        |     |     |  |
|   | N    | 19  | 19  | 29N | 13W | 19.77   | N   | FD        |     |     |  |
|   | N    | 20  | 19  | 29N | 13W | 19.75   | N   | FD        |     |     |  |
|   | 0    | 21  | 19  | 29N | 13W | 19.74   | N   | FD        |     |     |  |
|   | 0    | 22  | 19  | 29N | 13W | 19.72   | N   | FD        |     |     |  |

Dedicated Land:

التناس المحاصر المراجع المراجع المحاصر المراجع المحاصر المراجع المحاصر المراجع الم

S Base U/L Sec Twp Rng Acreage L/W Ownership Lot Idn
P 23 19 29N 13W 39.40 N FD

P 23 19 29N 13W 39.40 N FD L 3 19 29N 13W 5.98 N FD