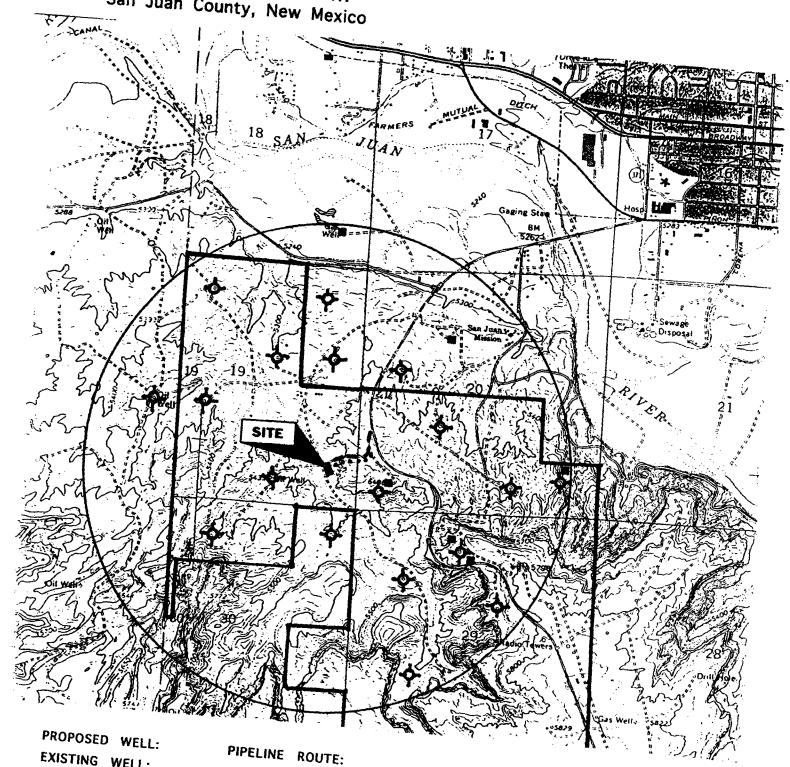

tatement (6844)                                                                                                                                                                                    |
| Signer I MILL                                                                                                                                                                                                                                   |
| Sec 1 year                                                                                                                                                                                                                                      |

Richardson Operating Co. F-RPC 19 #4 746' FSL & 665' FEL Sec. 19, T. 29 N., R. 13 W. San Juan County, New Mexico



EXISTING WELL: P & A WELL:

EXISTING ROAD:

LEASE:



Form 3160-5 (August 1999)

#### **UNITED STATES** DEPARTMENT OF THE INTERIOR **BUREAU OF LAND MANAGEMENT**

FORM APPROVED OMB No. 1004-0135 Expires November 30, 2000

5. Lease Serial No.

### NMSF-079065

SUNDRY NOTICES AND REPORTS ON WELLS

| Do not use this j<br>abandoned well.