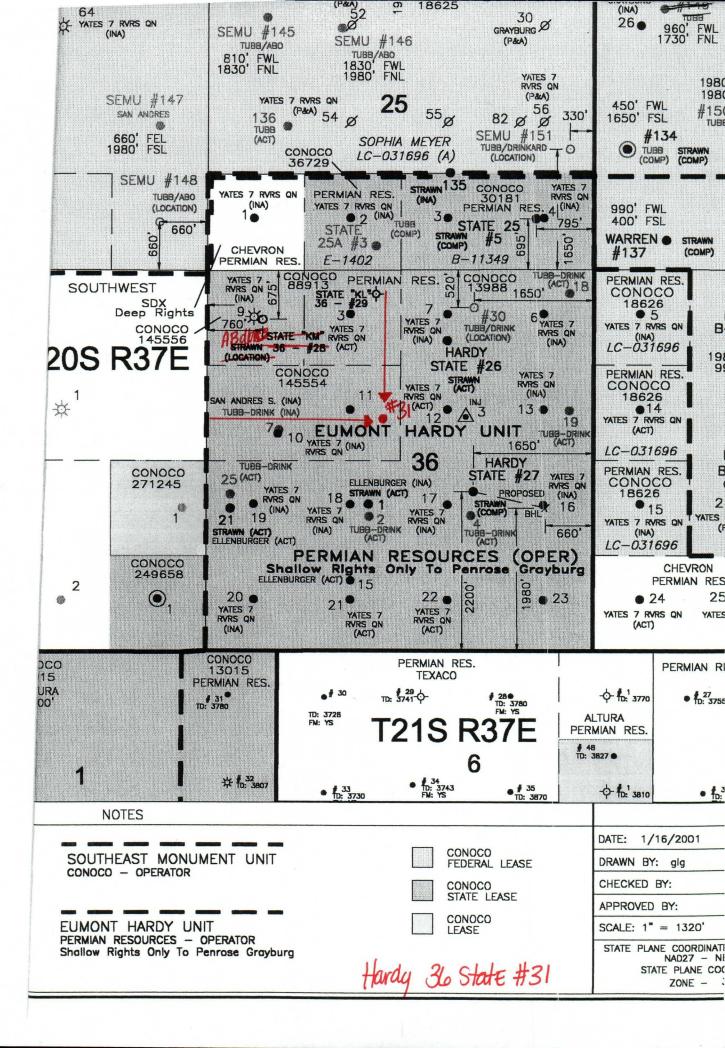

CONTRIVATION OFFICE

Hardy 36 State #31 – New Drill Section 36, T-20-S, R-37-E, 2310 FWL & 1900 FNL Lea County, NM

Application for Nonstandard location North Hardy Strawn pool

Dear Mr. Stogner,

Conoco respectfully requests your approval of this administrative application for a nonstandard location order for the above listed well.

The North Hardy Strawn pool rules state that a standard location is 660' from the outer boundary of the 160-acre proration unit. The Hardy 36 State #31 is only 330' from the east line of the 160 acre proration unit. The location is standard for shallow potential pay zones. Please reference attached C-102 plat.

|                   |           | _              | ELL LO                                  | CATION     | N AND ACR                                                                 | REAGE DEDI       | CATION PL                                    | AT                                                                                                                   |           |                      |       |
|-------------------|-----------|----------------|-----------------------------------------|------------|---------------------------------------------------------------------------|------------------|----------------------------------------------|----------------------------------------------------------------------------------------------------------------------|-----------|----------------------|-------|
| Al                | er        |                | 2 Pool C                                | ode        | 3 Pool Name                                                               |                  |                                              |                                                                                                                      |           |                      |       |
| 30-025-           |           |                |                                         | 96893 No   |                                                                           |                  |                                              | orth Hardy Strawn                                                                                                    |           |                      |       |
| 4 Property        |           |                | 5 Property Name                         |            |                                                                           |                  |                                              | 6 Well Number                                                                                                        |           |                      |       |
|                   |           |                |                                         | Hardy 36   |                                                                           |                  |                                              |                                                                                                                      | # 31      |                      |       |
| 7 OGRID No.       |           |                | 8 Operator Name                         |            |                                                                           |                  | 9 Elevation                                  |                                                                                                                      |           |                      |       |
| 005073            |           | Con            | Conoco Inc., 10 Desta Drive, Ste. 100W, |            |                                                                           |                  | 0W, Midland, TX 79705-4500 3500 '            |                                                                                                                      |           | 200'                 |       |
|                   |           |                |                                         |            | 10 Surface                                                                | Location         |                                              |                                                                                                                      |           |                      |       |
| UL or lot no.     | Section   | Township       | Range                                   | Lot Idn    | Feet from the                                                             | North/South line | Feet from the                                | eet from the East/We                                                                                                 |           | County               |       |
| F                 | 36        | 20S            | 37E                                     |            | 2310                                                                      | WEST             | 1900                                         | 1900 NORTH                                                                                                           |           | Lea                  |       |
|                   |           |                | 11 Bo                                   | ttom Ho    | le Location 1                                                             | If Different Fro | om Surface                                   |                                                                                                                      |           |                      |       |
| UL or lot no.     | Section   | Township       | Range                                   | Lot Idn    | Feet from the                                                             | North/South line | Feet from the                                | East/West line                                                                                                       |           | County               |       |
|                   |           |                |                                         |            |                                                                           |                  |                                              |                                                                                                                      |           |                      |       |
| 12 Dedicated Acre | s 13 Joir | nt or Infil 14 | Consolidation                           | on Code 15 | Order No.                                                                 |                  |                                              |                                                                                                                      |           |                      |       |
| 160               |           |                |                                         |            |                                                                           |                  |                                              |                                                                                                                      |           |                      |       |
| NO ALLO           | WABLE     |                |                                         |            |                                                                           | ON UNTIL ALL     |                                              |                                                                                                                      | EN CON    | SOLIDATED            |       |
|                   |           | OR A           | NON-ST                                  | ANDARD     | UNIT HAS BI                                                               | EEN APPROVED     | BY THE DIV                                   | ISION                                                                                                                |           |                      |       |
| 16                |           |                |                                         |            |                                                                           |                  | 17 OPE                                       | 17 OPERATOR CERTIFICATION                                                                                            |           |                      |       |
|                   |           | , 006          |                                         |            | I hereby certify that the information true and complete to the best of my |                  |                                              |                                                                                                                      |           |                      |       |
|                   |           |                |                                         |            |                                                                           |                  |                                              | best of my knowledge and belief                                                                                      |           |                      |       |
|                   |           |                |                                         |            |                                                                           |                  |                                              | 1                                                                                                                    |           |                      |       |
|                   |           |                |                                         |            |                                                                           |                  |                                              |                                                                                                                      |           |                      |       |
|                   |           | 2310'          |                                         |            |                                                                           |                  | \                                            |                                                                                                                      | Signature | 7                    | Mau . |
|                   |           |                |                                         | \          |                                                                           |                  |                                              | Kay Maddox                                                                                                           |           |                      |       |
| , o               |           |                |                                         |            |                                                                           |                  | Printed Nam                                  | Printed Name                                                                                                         |           |                      |       |
|                   |           |                |                                         |            |                                                                           |                  | 724                                          | Regulatory Agent                                                                                                     |           |                      |       |
|                   |           |                |                                         |            | /                                                                         |                  | Title                                        | February 12, 2001                                                                                                    |           |                      |       |
| l                 |           |                |                                         |            |                                                                           | Date             |                                              |                                                                                                                      |           |                      |       |
| <del>,,,,</del>   |           | ****           |                                         | <b>*</b> / | /                                                                         | <u>.</u>         |                                              | VEYOR                                                                                                                | CERT      | TIFIC ATION          |       |
|                   |           |                |                                         |            |                                                                           |                  |                                              | 18 SURVEYOR CERTIFICATION                                                                                            |           |                      |       |
|                   |           |                |                                         |            |                                                                           |                  | 1 1                                          | I hereby certify that the well location shown on this pl<br>was plotted from field notes of actual surveys made by t |           |                      |       |
|                   |           |                | NSL-4145 Pare KL 36#29                  |            |                                                                           |                  | 11                                           | or under my supervision, and that the same is true and                                                               |           |                      |       |
|                   |           | lν             | 51                                      | 1          | 1 36 #27                                                                  |                  | correct to th                                | e best of my                                                                                                         | belief.   |                      |       |
|                   |           | '.             |                                         | State 1    | ' ·                                                                       |                  | Date of Surv                                 | ev.                                                                                                                  |           |                      |       |
|                   |           | Υ              |                                         |            |                                                                           | 1 1              | Signature and Seal of Professional Surveyor: |                                                                                                                      |           |                      |       |
|                   |           |                |                                         |            |                                                                           |                  |                                              | _ 2 1                                                                                                                |           | · · - <b>,</b> - · · |       |
|                   |           |                |                                         |            |                                                                           |                  |                                              |                                                                                                                      |           |                      |       |
|                   |           |                |                                         |            |                                                                           |                  |                                              |                                                                                                                      |           |                      |       |
|                   |           | ŀ              |                                         |            |                                                                           |                  |                                              |                                                                                                                      |           |                      |       |
|                   |           |                |                                         |            |                                                                           |                  |                                              |                                                                                                                      |           |                      |       |
|                   |           |                |                                         |            |                                                                           |                  | Certificate N                                | lumber                                                                                                               |           |                      |       |