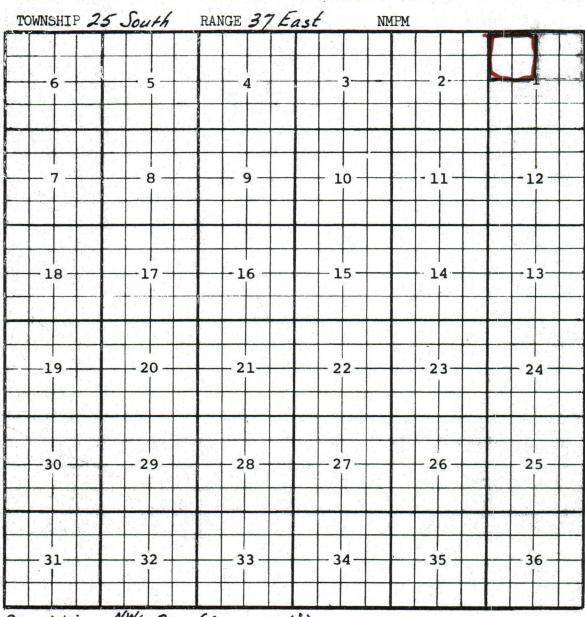

| TOWNSHIP 2  | Jouth | RANGE 37 Fa                                                                                                                                                                                                                                                                                                                                                                                                                                                                                                                                                                                                                                                                                                                                                                                                                                                                                                                                                                                                                                                                                                                                                                                                                                                                                                                                                                                                                                                                                                                                                                                                                                                                                                                                                                                                                                                                                                                                                                                                                                                                                                                    | st N                                                                                                                                                                                                                                                                                                                                                                                                                                                                                                                                                                                                                                                                                                                                                                                                                                                                                                                                                                                                                                                                                                                                                                                                                                                                                                                                                                                                                                                                                                                                                                                                                                                                                                                                                                                                                                                                                                                                                                                                                                                                                                                          | MPM  |             |          | _         |
|-------------|-------|--------------------------------------------------------------------------------------------------------------------------------------------------------------------------------------------------------------------------------------------------------------------------------------------------------------------------------------------------------------------------------------------------------------------------------------------------------------------------------------------------------------------------------------------------------------------------------------------------------------------------------------------------------------------------------------------------------------------------------------------------------------------------------------------------------------------------------------------------------------------------------------------------------------------------------------------------------------------------------------------------------------------------------------------------------------------------------------------------------------------------------------------------------------------------------------------------------------------------------------------------------------------------------------------------------------------------------------------------------------------------------------------------------------------------------------------------------------------------------------------------------------------------------------------------------------------------------------------------------------------------------------------------------------------------------------------------------------------------------------------------------------------------------------------------------------------------------------------------------------------------------------------------------------------------------------------------------------------------------------------------------------------------------------------------------------------------------------------------------------------------------|-------------------------------------------------------------------------------------------------------------------------------------------------------------------------------------------------------------------------------------------------------------------------------------------------------------------------------------------------------------------------------------------------------------------------------------------------------------------------------------------------------------------------------------------------------------------------------------------------------------------------------------------------------------------------------------------------------------------------------------------------------------------------------------------------------------------------------------------------------------------------------------------------------------------------------------------------------------------------------------------------------------------------------------------------------------------------------------------------------------------------------------------------------------------------------------------------------------------------------------------------------------------------------------------------------------------------------------------------------------------------------------------------------------------------------------------------------------------------------------------------------------------------------------------------------------------------------------------------------------------------------------------------------------------------------------------------------------------------------------------------------------------------------------------------------------------------------------------------------------------------------------------------------------------------------------------------------------------------------------------------------------------------------------------------------------------------------------------------------------------------------|------|-------------|----------|-----------|
|             |       |                                                                                                                                                                                                                                                                                                                                                                                                                                                                                                                                                                                                                                                                                                                                                                                                                                                                                                                                                                                                                                                                                                                                                                                                                                                                                                                                                                                                                                                                                                                                                                                                                                                                                                                                                                                                                                                                                                                                                                                                                                                                                                                                | ACNO DE COMPANION |      | 1.          |          |           |
|             |       |                                                                                                                                                                                                                                                                                                                                                                                                                                                                                                                                                                                                                                                                                                                                                                                                                                                                                                                                                                                                                                                                                                                                                                                                                                                                                                                                                                                                                                                                                                                                                                                                                                                                                                                                                                                                                                                                                                                                                                                                                                                                                                                                |                                                                                                                                                                                                                                                                                                                                                                                                                                                                                                                                                                                                                                                                                                                                                                                                                                                                                                                                                                                                                                                                                                                                                                                                                                                                                                                                                                                                                                                                                                                                                                                                                                                                                                                                                                                                                                                                                                                                                                                                                                                                                                                               |      |             |          |           |
| 6           | 5     | 1 4                                                                                                                                                                                                                                                                                                                                                                                                                                                                                                                                                                                                                                                                                                                                                                                                                                                                                                                                                                                                                                                                                                                                                                                                                                                                                                                                                                                                                                                                                                                                                                                                                                                                                                                                                                                                                                                                                                                                                                                                                                                                                                                            | 3                                                                                                                                                                                                                                                                                                                                                                                                                                                                                                                                                                                                                                                                                                                                                                                                                                                                                                                                                                                                                                                                                                                                                                                                                                                                                                                                                                                                                                                                                                                                                                                                                                                                                                                                                                                                                                                                                                                                                                                                                                                                                                                             |      | V 7         |          |           |
|             |       |                                                                                                                                                                                                                                                                                                                                                                                                                                                                                                                                                                                                                                                                                                                                                                                                                                                                                                                                                                                                                                                                                                                                                                                                                                                                                                                                                                                                                                                                                                                                                                                                                                                                                                                                                                                                                                                                                                                                                                                                                                                                                                                                |                                                                                                                                                                                                                                                                                                                                                                                                                                                                                                                                                                                                                                                                                                                                                                                                                                                                                                                                                                                                                                                                                                                                                                                                                                                                                                                                                                                                                                                                                                                                                                                                                                                                                                                                                                                                                                                                                                                                                                                                                                                                                                                               |      |             |          |           |
|             |       | Property of the Control of the Contr |                                                                                                                                                                                                                                                                                                                                                                                                                                                                                                                                                                                                                                                                                                                                                                                                                                                                                                                                                                                                                                                                                                                                                                                                                                                                                                                                                                                                                                                                                                                                                                                                                                                                                                                                                                                                                                                                                                                                                                                                                                                                                                                               |      | 7           | 6        |           |
|             |       |                                                                                                                                                                                                                                                                                                                                                                                                                                                                                                                                                                                                                                                                                                                                                                                                                                                                                                                                                                                                                                                                                                                                                                                                                                                                                                                                                                                                                                                                                                                                                                                                                                                                                                                                                                                                                                                                                                                                                                                                                                                                                                                                |                                                                                                                                                                                                                                                                                                                                                                                                                                                                                                                                                                                                                                                                                                                                                                                                                                                                                                                                                                                                                                                                                                                                                                                                                                                                                                                                                                                                                                                                                                                                                                                                                                                                                                                                                                                                                                                                                                                                                                                                                                                                                                                               |      |             |          |           |
| 7 👬         | 8     | 9                                                                                                                                                                                                                                                                                                                                                                                                                                                                                                                                                                                                                                                                                                                                                                                                                                                                                                                                                                                                                                                                                                                                                                                                                                                                                                                                                                                                                                                                                                                                                                                                                                                                                                                                                                                                                                                                                                                                                                                                                                                                                                                              | + 10 +                                                                                                                                                                                                                                                                                                                                                                                                                                                                                                                                                                                                                                                                                                                                                                                                                                                                                                                                                                                                                                                                                                                                                                                                                                                                                                                                                                                                                                                                                                                                                                                                                                                                                                                                                                                                                                                                                                                                                                                                                                                                                                                        | - 11 |             | 12       | 1.0       |
|             |       |                                                                                                                                                                                                                                                                                                                                                                                                                                                                                                                                                                                                                                                                                                                                                                                                                                                                                                                                                                                                                                                                                                                                                                                                                                                                                                                                                                                                                                                                                                                                                                                                                                                                                                                                                                                                                                                                                                                                                                                                                                                                                                                                |                                                                                                                                                                                                                                                                                                                                                                                                                                                                                                                                                                                                                                                                                                                                                                                                                                                                                                                                                                                                                                                                                                                                                                                                                                                                                                                                                                                                                                                                                                                                                                                                                                                                                                                                                                                                                                                                                                                                                                                                                                                                                                                               |      |             |          |           |
| 87 0        |       |                                                                                                                                                                                                                                                                                                                                                                                                                                                                                                                                                                                                                                                                                                                                                                                                                                                                                                                                                                                                                                                                                                                                                                                                                                                                                                                                                                                                                                                                                                                                                                                                                                                                                                                                                                                                                                                                                                                                                                                                                                                                                                                                |                                                                                                                                                                                                                                                                                                                                                                                                                                                                                                                                                                                                                                                                                                                                                                                                                                                                                                                                                                                                                                                                                                                                                                                                                                                                                                                                                                                                                                                                                                                                                                                                                                                                                                                                                                                                                                                                                                                                                                                                                                                                                                                               |      |             |          | intelle l |
|             |       |                                                                                                                                                                                                                                                                                                                                                                                                                                                                                                                                                                                                                                                                                                                                                                                                                                                                                                                                                                                                                                                                                                                                                                                                                                                                                                                                                                                                                                                                                                                                                                                                                                                                                                                                                                                                                                                                                                                                                                                                                                                                                                                                |                                                                                                                                                                                                                                                                                                                                                                                                                                                                                                                                                                                                                                                                                                                                                                                                                                                                                                                                                                                                                                                                                                                                                                                                                                                                                                                                                                                                                                                                                                                                                                                                                                                                                                                                                                                                                                                                                                                                                                                                                                                                                                                               |      |             | 44       |           |
| <del></del> | 17    | 16                                                                                                                                                                                                                                                                                                                                                                                                                                                                                                                                                                                                                                                                                                                                                                                                                                                                                                                                                                                                                                                                                                                                                                                                                                                                                                                                                                                                                                                                                                                                                                                                                                                                                                                                                                                                                                                                                                                                                                                                                                                                                                                             | 15+                                                                                                                                                                                                                                                                                                                                                                                                                                                                                                                                                                                                                                                                                                                                                                                                                                                                                                                                                                                                                                                                                                                                                                                                                                                                                                                                                                                                                                                                                                                                                                                                                                                                                                                                                                                                                                                                                                                                                                                                                                                                                                                           | 14-  |             | <u> </u> |           |
|             |       |                                                                                                                                                                                                                                                                                                                                                                                                                                                                                                                                                                                                                                                                                                                                                                                                                                                                                                                                                                                                                                                                                                                                                                                                                                                                                                                                                                                                                                                                                                                                                                                                                                                                                                                                                                                                                                                                                                                                                                                                                                                                                                                                |                                                                                                                                                                                                                                                                                                                                                                                                                                                                                                                                                                                                                                                                                                                                                                                                                                                                                                                                                                                                                                                                                                                                                                                                                                                                                                                                                                                                                                                                                                                                                                                                                                                                                                                                                                                                                                                                                                                                                                                                                                                                                                                               |      |             |          |           |
|             |       |                                                                                                                                                                                                                                                                                                                                                                                                                                                                                                                                                                                                                                                                                                                                                                                                                                                                                                                                                                                                                                                                                                                                                                                                                                                                                                                                                                                                                                                                                                                                                                                                                                                                                                                                                                                                                                                                                                                                                                                                                                                                                                                                |                                                                                                                                                                                                                                                                                                                                                                                                                                                                                                                                                                                                                                                                                                                                                                                                                                                                                                                                                                                                                                                                                                                                                                                                                                                                                                                                                                                                                                                                                                                                                                                                                                                                                                                                                                                                                                                                                                                                                                                                                                                                                                                               |      | يفاقة براقي | A La     |           |
|             |       |                                                                                                                                                                                                                                                                                                                                                                                                                                                                                                                                                                                                                                                                                                                                                                                                                                                                                                                                                                                                                                                                                                                                                                                                                                                                                                                                                                                                                                                                                                                                                                                                                                                                                                                                                                                                                                                                                                                                                                                                                                                                                                                                |                                                                                                                                                                                                                                                                                                                                                                                                                                                                                                                                                                                                                                                                                                                                                                                                                                                                                                                                                                                                                                                                                                                                                                                                                                                                                                                                                                                                                                                                                                                                                                                                                                                                                                                                                                                                                                                                                                                                                                                                                                                                                                                               |      | / 1         |          | ,         |
| 19          | 20    | 21-                                                                                                                                                                                                                                                                                                                                                                                                                                                                                                                                                                                                                                                                                                                                                                                                                                                                                                                                                                                                                                                                                                                                                                                                                                                                                                                                                                                                                                                                                                                                                                                                                                                                                                                                                                                                                                                                                                                                                                                                                                                                                                                            | 22                                                                                                                                                                                                                                                                                                                                                                                                                                                                                                                                                                                                                                                                                                                                                                                                                                                                                                                                                                                                                                                                                                                                                                                                                                                                                                                                                                                                                                                                                                                                                                                                                                                                                                                                                                                                                                                                                                                                                                                                                                                                                                                            | 23-  |             | + 24     |           |
|             |       |                                                                                                                                                                                                                                                                                                                                                                                                                                                                                                                                                                                                                                                                                                                                                                                                                                                                                                                                                                                                                                                                                                                                                                                                                                                                                                                                                                                                                                                                                                                                                                                                                                                                                                                                                                                                                                                                                                                                                                                                                                                                                                                                |                                                                                                                                                                                                                                                                                                                                                                                                                                                                                                                                                                                                                                                                                                                                                                                                                                                                                                                                                                                                                                                                                                                                                                                                                                                                                                                                                                                                                                                                                                                                                                                                                                                                                                                                                                                                                                                                                                                                                                                                                                                                                                                               |      |             |          |           |
|             |       |                                                                                                                                                                                                                                                                                                                                                                                                                                                                                                                                                                                                                                                                                                                                                                                                                                                                                                                                                                                                                                                                                                                                                                                                                                                                                                                                                                                                                                                                                                                                                                                                                                                                                                                                                                                                                                                                                                                                                                                                                                                                                                                                |                                                                                                                                                                                                                                                                                                                                                                                                                                                                                                                                                                                                                                                                                                                                                                                                                                                                                                                                                                                                                                                                                                                                                                                                                                                                                                                                                                                                                                                                                                                                                                                                                                                                                                                                                                                                                                                                                                                                                                                                                                                                                                                               |      |             |          |           |
|             |       |                                                                                                                                                                                                                                                                                                                                                                                                                                                                                                                                                                                                                                                                                                                                                                                                                                                                                                                                                                                                                                                                                                                                                                                                                                                                                                                                                                                                                                                                                                                                                                                                                                                                                                                                                                                                                                                                                                                                                                                                                                                                                                                                | 5 1 1 7 1                                                                                                                                                                                                                                                                                                                                                                                                                                                                                                                                                                                                                                                                                                                                                                                                                                                                                                                                                                                                                                                                                                                                                                                                                                                                                                                                                                                                                                                                                                                                                                                                                                                                                                                                                                                                                                                                                                                                                                                                                                                                                                                     |      | - 6         |          | ,         |
|             |       |                                                                                                                                                                                                                                                                                                                                                                                                                                                                                                                                                                                                                                                                                                                                                                                                                                                                                                                                                                                                                                                                                                                                                                                                                                                                                                                                                                                                                                                                                                                                                                                                                                                                                                                                                                                                                                                                                                                                                                                                                                                                                                                                | 27                                                                                                                                                                                                                                                                                                                                                                                                                                                                                                                                                                                                                                                                                                                                                                                                                                                                                                                                                                                                                                                                                                                                                                                                                                                                                                                                                                                                                                                                                                                                                                                                                                                                                                                                                                                                                                                                                                                                                                                                                                                                                                                            |      |             | 25       | 100       |
| 30          | 29 +  | 28                                                                                                                                                                                                                                                                                                                                                                                                                                                                                                                                                                                                                                                                                                                                                                                                                                                                                                                                                                                                                                                                                                                                                                                                                                                                                                                                                                                                                                                                                                                                                                                                                                                                                                                                                                                                                                                                                                                                                                                                                                                                                                                             |                                                                                                                                                                                                                                                                                                                                                                                                                                                                                                                                                                                                                                                                                                                                                                                                                                                                                                                                                                                                                                                                                                                                                                                                                                                                                                                                                                                                                                                                                                                                                                                                                                                                                                                                                                                                                                                                                                                                                                                                                                                                                                                               | 26-  |             | 25       |           |
|             |       |                                                                                                                                                                                                                                                                                                                                                                                                                                                                                                                                                                                                                                                                                                                                                                                                                                                                                                                                                                                                                                                                                                                                                                                                                                                                                                                                                                                                                                                                                                                                                                                                                                                                                                                                                                                                                                                                                                                                                                                                                                                                                                                                |                                                                                                                                                                                                                                                                                                                                                                                                                                                                                                                                                                                                                                                                                                                                                                                                                                                                                                                                                                                                                                                                                                                                                                                                                                                                                                                                                                                                                                                                                                                                                                                                                                                                                                                                                                                                                                                                                                                                                                                                                                                                                                                               |      |             |          |           |
|             |       |                                                                                                                                                                                                                                                                                                                                                                                                                                                                                                                                                                                                                                                                                                                                                                                                                                                                                                                                                                                                                                                                                                                                                                                                                                                                                                                                                                                                                                                                                                                                                                                                                                                                                                                                                                                                                                                                                                                                                                                                                                                                                                                                |                                                                                                                                                                                                                                                                                                                                                                                                                                                                                                                                                                                                                                                                                                                                                                                                                                                                                                                                                                                                                                                                                                                                                                                                                                                                                                                                                                                                                                                                                                                                                                                                                                                                                                                                                                                                                                                                                                                                                                                                                                                                                                                               |      |             | 11.7     |           |
|             |       |                                                                                                                                                                                                                                                                                                                                                                                                                                                                                                                                                                                                                                                                                                                                                                                                                                                                                                                                                                                                                                                                                                                                                                                                                                                                                                                                                                                                                                                                                                                                                                                                                                                                                                                                                                                                                                                                                                                                                                                                                                                                                                                                |                                                                                                                                                                                                                                                                                                                                                                                                                                                                                                                                                                                                                                                                                                                                                                                                                                                                                                                                                                                                                                                                                                                                                                                                                                                                                                                                                                                                                                                                                                                                                                                                                                                                                                                                                                                                                                                                                                                                                                                                                                                                                                                               |      |             |          |           |
| + 31+++     | 32 +  | 33                                                                                                                                                                                                                                                                                                                                                                                                                                                                                                                                                                                                                                                                                                                                                                                                                                                                                                                                                                                                                                                                                                                                                                                                                                                                                                                                                                                                                                                                                                                                                                                                                                                                                                                                                                                                                                                                                                                                                                                                                                                                                                                             | 34-                                                                                                                                                                                                                                                                                                                                                                                                                                                                                                                                                                                                                                                                                                                                                                                                                                                                                                                                                                                                                                                                                                                                                                                                                                                                                                                                                                                                                                                                                                                                                                                                                                                                                                                                                                                                                                                                                                                                                                                                                                                                                                                           | 35 - |             |          |           |
|             |       |                                                                                                                                                                                                                                                                                                                                                                                                                                                                                                                                                                                                                                                                                                                                                                                                                                                                                                                                                                                                                                                                                                                                                                                                                                                                                                                                                                                                                                                                                                                                                                                                                                                                                                                                                                                                                                                                                                                                                                                                                                                                                                                                |                                                                                                                                                                                                                                                                                                                                                                                                                                                                                                                                                                                                                                                                                                                                                                                                                                                                                                                                                                                                                                                                                                                                                                                                                                                                                                                                                                                                                                                                                                                                                                                                                                                                                                                                                                                                                                                                                                                                                                                                                                                                                                                               |      |             |          |           |