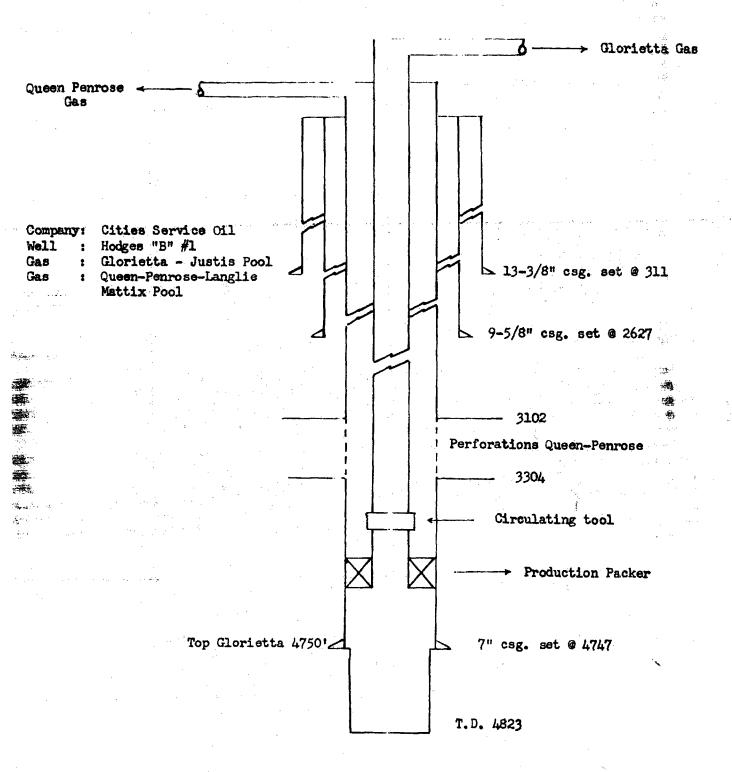

|                                                 |                         |     |                                          | •          |
| ·                                     | ₩.                                              |                         |     |                                          |            |
|                                       |                                                 |                         | 1   | •                                        |            |
|                                       | Eat                                             | on<br>2                 |     |                                          |            |

Plat showing location of Cities Service Oil Company's Hodges "B" No. 1 and offset wells and operators



EXHIBIT "B"

## OIL CONSERVATION COMMISSION

## BOX 2045

## HOBBS, NEW MEXICO

Dec. 17, 1956

| MR. W. B. MACEY OIL CONSERVATION COMMISSION P. O. BOX 871 SANTA FE, NEW MEXICO | re: fropose     | n opner <b>vo</b>