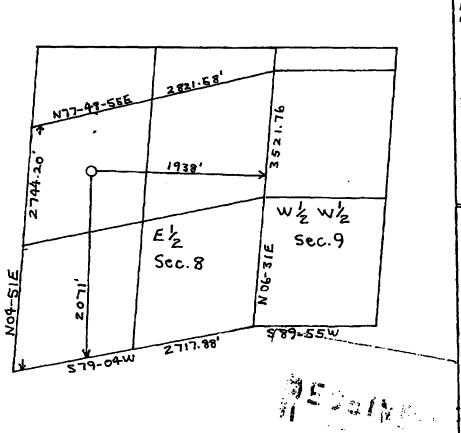

## WELL LOCATION AND ACREAGE DEDICATION PLAT

| 'API Number                                                      |         | 1                      | Pool Code Pool Name     |                            |               |                  |               |              |               |  |
|------------------------------------------------------------------|---------|------------------------|-------------------------|----------------------------|---------------|------------------|---------------|--------------|---------------|--|
| 30-045-29361                                                     |         | 7                      | 72319 Blanco Mescuerche |                            |               |                  | l e           |              |               |  |
| * Property Code                                                  |         |                        |                         | <sup>5</sup> Property Name |               |                  |               |              | · Well Number |  |
| 009260                                                           |         |                        |                         | SAN JUAN 32-7              |               |                  |               |              | 37A           |  |
| OGRID N                                                          | io.     | Operator Name          |                         |                            |               |                  |               |              | Elevation     |  |
| 01765                                                            | 4       | PHILLIPS PETROLEUM CO. |                         |                            |               |                  |               |              | 6283          |  |
| <sup>10</sup> Surface Location                                   |         |                        |                         |                            |               |                  |               |              |               |  |
| UL or let no.                                                    | Section | Township               | Range                   | Lot Ida                    | Feet from the | North/South line | Feet from the | East/West li | se County     |  |
| J                                                                | 8       | E-32-N                 | R-7-W                   |                            | 2071          | SOUTH            | 1938          | EAST         | SAN JUAN      |  |
| 11 Bottom Hole Location If Different From Surface                |         |                        |                         |                            |               |                  |               |              |               |  |
| UL or lot no.                                                    | Section | Township               | Range                   | Lot Idn                    | Feet from the | North/South line | Feet from the | East/West li | ne Coupty     |  |
|                                                                  |         | <u> </u>               |                         |                            |               |                  |               |              |               |  |
| "Dedicated Acres "Joint or Infill "Consolidation Code "Order No. |         |                        |                         |                            |               |                  |               |              |               |  |
| 303,66                                                           | Y       |                        | u                       |                            | R-106         | .6               |               |              |               |  |