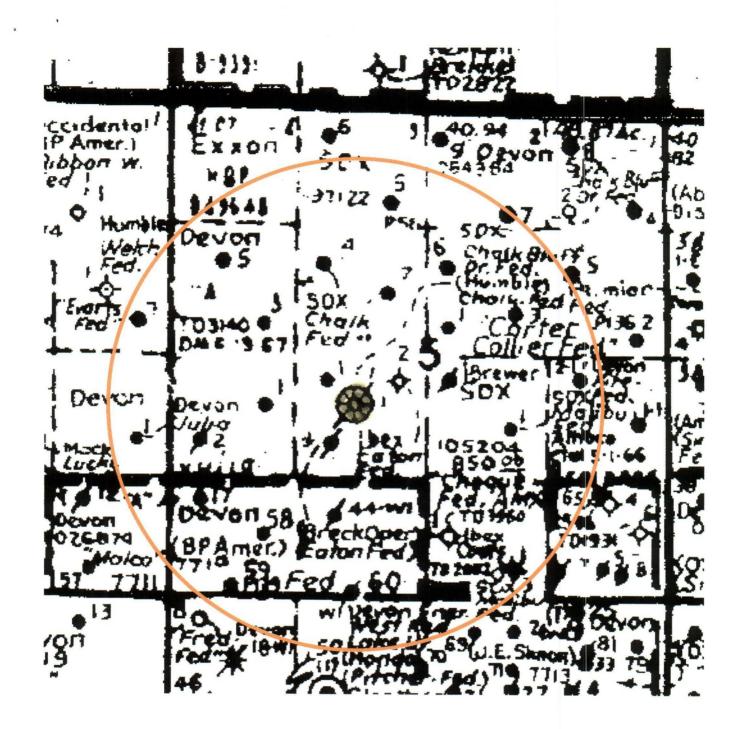

## Application for Authorization to Inject

Chalk Bluff Draw #1
Unit K, Section 5, T-18-s, R-27-E
2055' FSL & 1980' FWL
Eddy County, NM
API # 30-015-00789

- I. SDX plans to convert this well from a Penn Injection well to a San Andres-Yeso Injection well.
- II. Operator:

- XI. No fresh water wells are within a ½ mile radius.
- XII. Geologic and engineering data have been examined and no evidence of open faults or any other hydrological connection between the injection zone and any fresh water aquifer has been found.
- XIII. (1) Certified letters have been sent to offset operators. (Attachment D) Surface Owner: Bureau of Land Management
  - (2) Copy of legal advertisement attached along with an affidavit of Publication. (Attachment E1& E2)