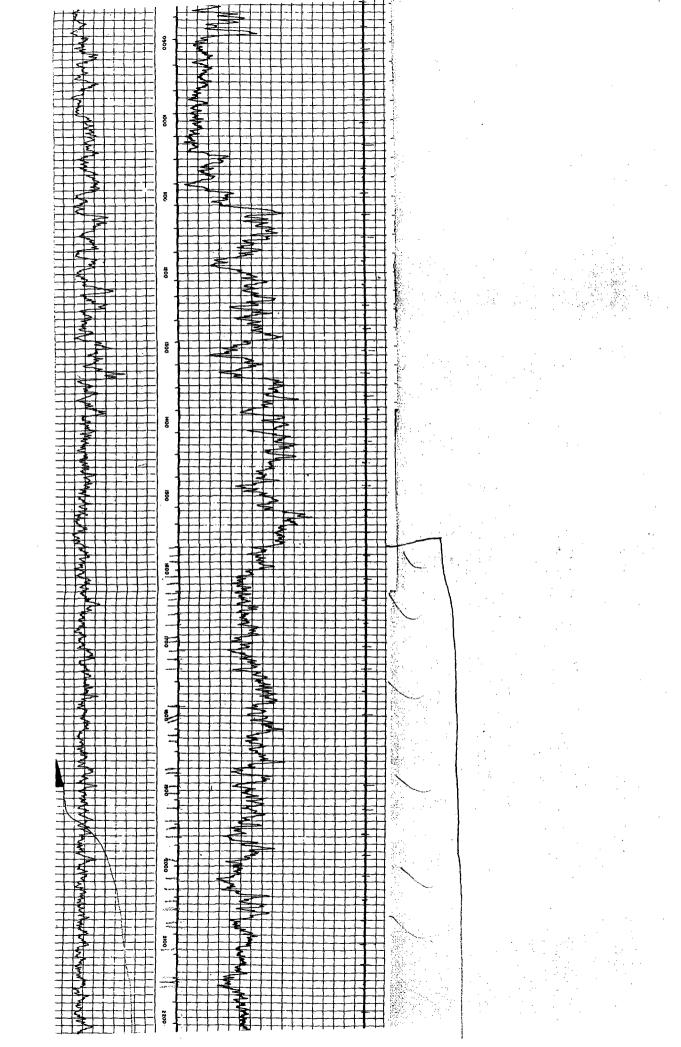

#### ATTACHMENT A1

III. Well Data: Chalk Bluff #1

A. (1) Unit K, Section 5, T-18-S, R-27-E Eddy County, New Mexico 2055' FSL & 1980' FWL

(2) Casing: 13 3/8", 38#, set @ 550'. Cement with 350 sxs. TOC Surface
9 5/8", 36#, set @ 3013". Cement with 1700 sxs.
TOC surface
5 ½", 14-17#, set @ 9500'. Cment with 2235 sxs
TOC surface
(Volumes calculated on .75% efficiency)
Well P&A'd in 1985 – re-entered and converted
To SWD as shown in attachment A2

- (3&4) Proposed well condition: Perforations from 7900-8300' covered w/ CIBP at 7800'. New perforations 1570-3155'. 2 7/8" PC tubing with an AD-1 PC packer set at 1550' as shown in Attachment A3.
- B. (1) Injection formation: San Andres Yeso
  - (2) Injection interval will be thru perforations 1570-3155'
  - (3) Well was drilled and completed as a producer in the Morrow formation. P&A'd & re-entered and converted to a SWD in the Penn.
  - (4) Perforations: 1570-3155'
  - (5) Next Shallow oil or gas zone: Queen Next deeper oil or gas zone: Wolfcamp