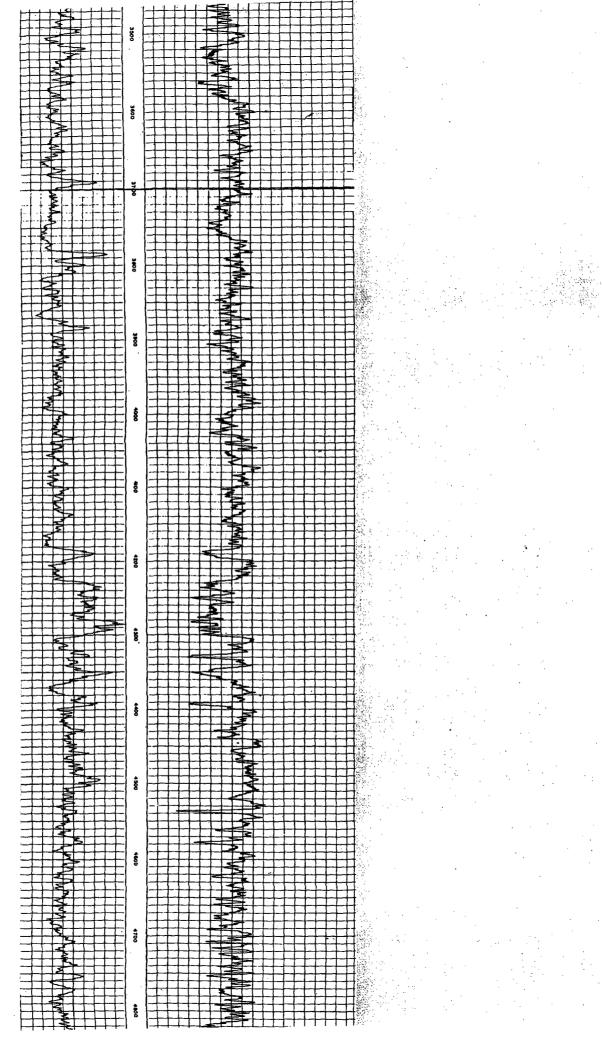

#### ATTACHMENT A1

III. Well Data: Chalk Bluff #1

A. (1) Unit K, Section 5, T-18-S, R-27-E Eddy County, New Mexico 2055' FSL & 1980' FWL

(2) Casing: 13 3/8", 38#, set @ 550'. Cement with 350 sxs. TOC Surface
9 5/8", 36#, set @ 3013". Cement with 1700 sxs.
TOC surface
5 ½", 14-17#, set @ 9500'. Cment with 2235 sxs
TOC surface
(Volumes calculated on .75% efficiency)
Well P&A'd in 1985 – re-entered and converted
To SWD as shown in attachment A2

- (3&4) Proposed well condition: Perforations from 7900-8300' covered w/ CIBP at 7800'. New perforations 1570-3155'. 2 7/8" PC tubing with an AD-1 PC packer set at 1550' as shown in Attachment A3.
- B. (1) Injection formation: San Andres Yeso
  - (2) Injection interval will be thru perforations 1570-3155'
  - (3) Well was drilled and completed as a producer in the Morrow formation. P&A'd & re-entered and converted to a SWD in the Penn.
  - (4) Perforations: 1570-3155'
  - (5) Next Shallow oil or gas zone: Queen Next deeper oil or gas zone: Wolfcamp