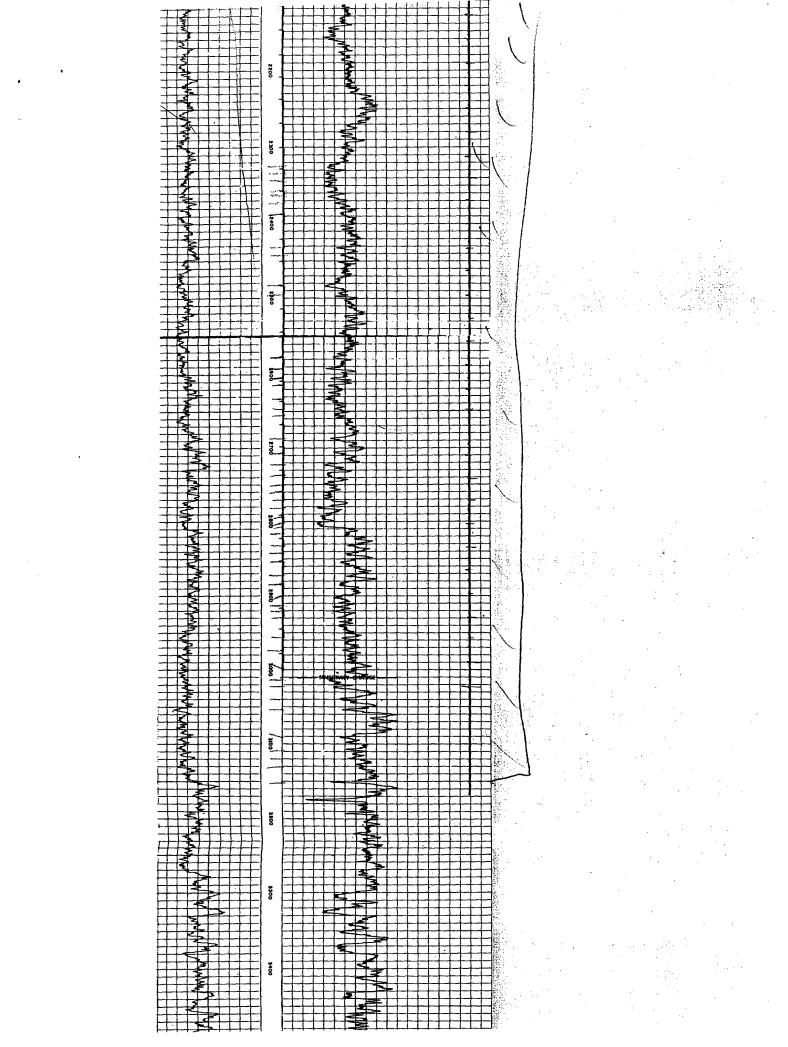

#### ATTACHMENT A1

III. Well Data: Chalk Bluff #1

A. (1) Unit K, Section 5, T-18-S, R-27-E Eddy County, New Mexico 2055' FSL & 1980' FWL

(2) Casing: 13 3/8", 38#, set @ 550'. Cement with 350 sxs. TOC Surface
9 5/8", 36#, set @ 3013". Cement with 1700 sxs.
TOC surface
5 ½", 14-17#, set @ 9500'. Cment with 2235 sxs
TOC surface
(Volumes calculated on .75% efficiency)
Well P&A'd in 1985 – re-entered and converted
To SWD as shown in attachment A2

- (3&4) Proposed well condition: Perforations from 7900-8300' covered w/ CIBP at 7800'. New perforations 1570-3155'. 2 7/8" PC tubing with an AD-1 PC packer set at 1550' as shown in Attachment A3.
- B. (1) Injection formation: San Andres Yeso
  - (2) Injection interval will be thru perforations 1570-3155'
  - (3) Well was drilled and completed as a producer in the Morrow formation. P&A'd & re-entered and converted to a SWD in the Penn.
  - (4) Perforations: 1570-3155'
  - (5) Next Shallow oil or gas zone: Queen Next deeper oil or gas zone: Wolfcamp