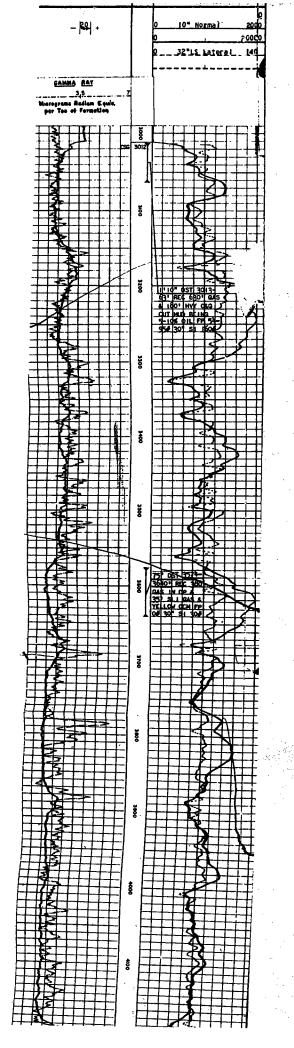

#### ATTACHMENT A1

III. Well Data: Chalk Bluff #1

A. (1) Unit K, Section 5, T-18-S, R-27-E Eddy County, New Mexico 2055' FSL & 1980' FWL

(2) Casing: 13 3/8", 38#, set @ 550'. Cement with 350 sxs. TOC Surface
9 5/8", 36#, set @ 3013". Cement with 1700 sxs.
TOC surface
5 ½", 14-17#, set @ 9500'. Cment with 2235 sxs
TOC surface
(Volumes calculated on .75% efficiency)
Well P&A'd in 1985 – re-entered and converted
To SWD as shown in attachment A2

- (3&4) Proposed well condition: Perforations from 7900-8300' covered w/ CIBP at 7800'. New perforations 1570-3155'. 2 7/8" PC tubing with an AD-1 PC packer set at 1550' as shown in Attachment A3.
- B. (1) Injection formation: San Andres Yeso
  - (2) Injection interval will be thru perforations 1570-3155'
  - (3) Well was drilled and completed as a producer in the Morrow formation. P&A'd & re-entered and converted to a SWD in the Penn.
  - (4) Perforations: 1570-3155'
  - (5) Next Shallow oil or gas zone: Queen Next deeper oil or gas zone: Wolfcamp

Grayburg 1500'

Yeso 2900'

Clearfork 3850'

4800 = STAP

2 7/8" N-80 Plastic lined Injection tubing

Injection Pkr: @ 7846'

perfs 7940-8300'