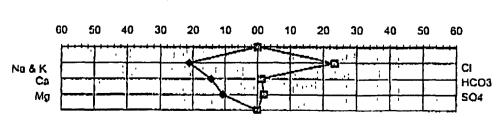

SDX Resources, Inc.

PO Box 5061

Midland, TX 79704

- III. Well Data: See attachment A1-A3
- IV. This is not an expansion of an existing project the well has a current injection Permit for the Pennsylvanian (SWD # 677) which could be amended for the SA.
- V. See attachment B1 & B2 (1/2-2 mile map and large scale map)
- VI. See Well Radius Review
- VII. (1) Proposed Average Daily Injection Volume: 200 BWPD
  - (2) This will be a closed system
  - (3) Proposed average Injection pressure: Unknown Proposed Maximum Injection Pressure: 320#
  - (4) Injection water would be produced from the producing Wells on the Chalk Bluff Federal lease in the San Andres and Grayburg formations. Injection fluid analysis attached. (Attachment C)
  - (5) Formation water analysis same as above
- VIII. (1) The proposed injection interval is the portion of the san Andres Yeso consisting of porous dolomite.
  - (2) Limited Fresh water zones overlie the proposed injection zone at Approximately 150'
- IX. The proposed injection interval may be acidized with 15% HCL acid.
- X. Well logs are on file at the OCD.

- XI. No fresh water wells are within a ½ mile radius.
- XII. Geologic and engineering data have been examined and no evidence of open faults or any other hydrological connection between the injection zone and any fresh water aquifer has been found.
- XIII. (1) Certified letters have been sent to offset operators. (Attachment D) Surface Owner: Bureau of Land Management
  - (2) Copy of legal advertisement attached along with an affidavit of Publication. (Attachment E1& E2)