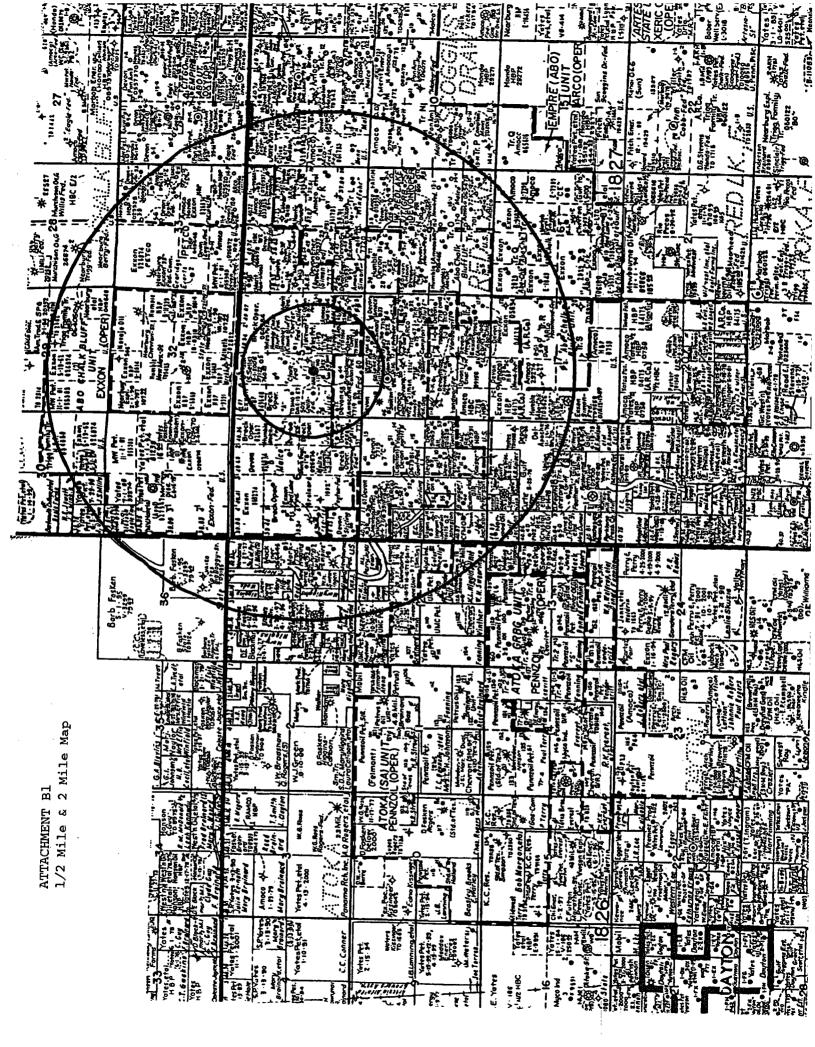

SDX Resources, Inc.

PO Box 5061

Midland, TX 79704

- III. Well Data: See attachment A1-A3
- IV. This is not an expansion of an existing project the well has a current injection Permit for the Pennsylvanian (SWD # 677) which could be amended for the SA.
- V. See attachment B1 & B2 (1/2-2 mile map and large scale map)
- VI. See Well Radius Review
- VII. (1) Proposed Average Daily Injection Volume: 200 BWPD
  - (2) This will be a closed system
  - (3) Proposed average Injection pressure: Unknown Proposed Maximum Injection Pressure: 320#
  - (4) Injection water would be produced from the producing Wells on the Chalk Bluff Federal lease in the San Andres and Grayburg formations. Injection fluid analysis attached. (Attachment C)
  - (5) Formation water analysis same as above
- VIII. (1) The proposed injection interval is the portion of the san Andres Yeso consisting of porous dolomite.
  - (2) Limited Fresh water zones overlie the proposed injection zone at Approximately 150'
- IX. The proposed injection interval may be acidized with 15% HCL acid.
- X. Well logs are on file at the OCD.

- XI. No fresh water wells are within a ½ mile radius.
- XII. Geologic and engineering data have been examined and no evidence of open faults or any other hydrological connection between the injection zone and any fresh water aquifer has been found.
- XIII. (1) Certified letters have been sent to offset operators. (Attachment D) Surface Owner: Bureau of Land Management
  - (2) Copy of legal advertisement attached along with an affidavit of Publication. (Attachment E1& E2)