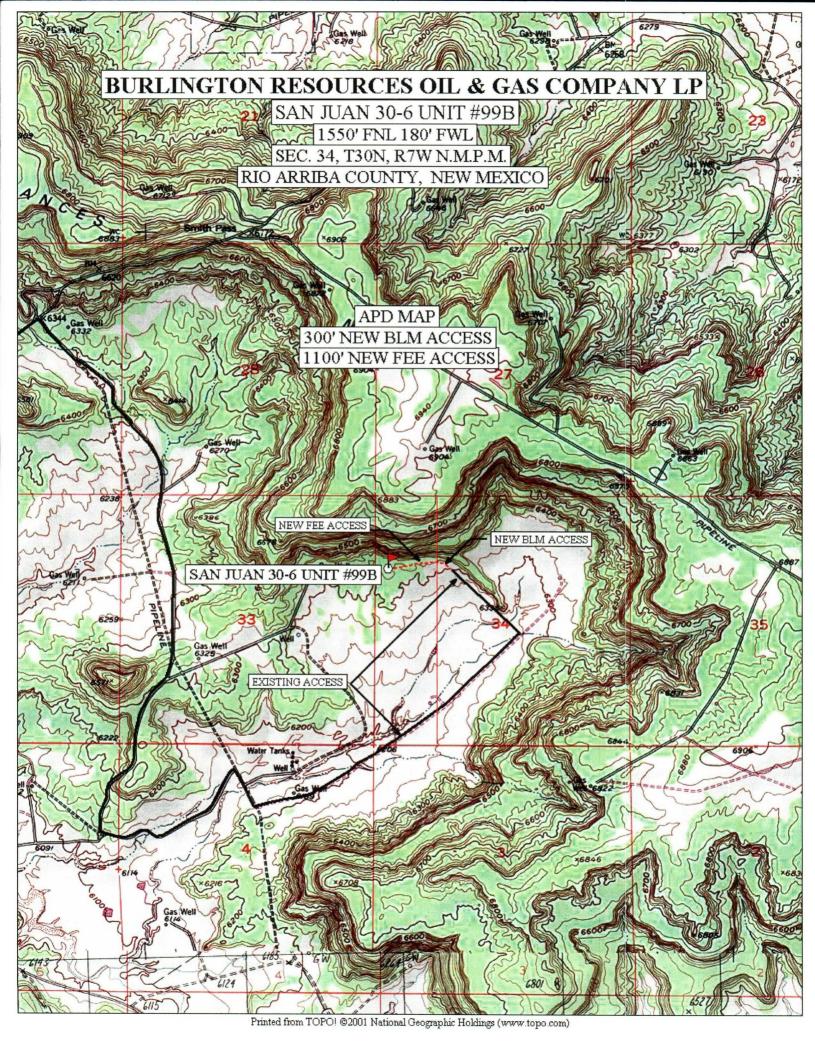

The subject well was staked 1550 feet FNL and 180 feet FWL due to archaeological sites to the south and east and geology within the legal spacing window for the Dakota formation, as shown on the attached aerial photography and topography map. This location also lies outside of the Participating Area for the Dakota formation.

The following attachments are for your review:

- Approved application for Permit to Drill and C-102 at referenced location
- > Offset operators plat
- > Topographic Map
- > Aerial Photography Map

(lout

- > Arch Site Maps
- Drainage Map