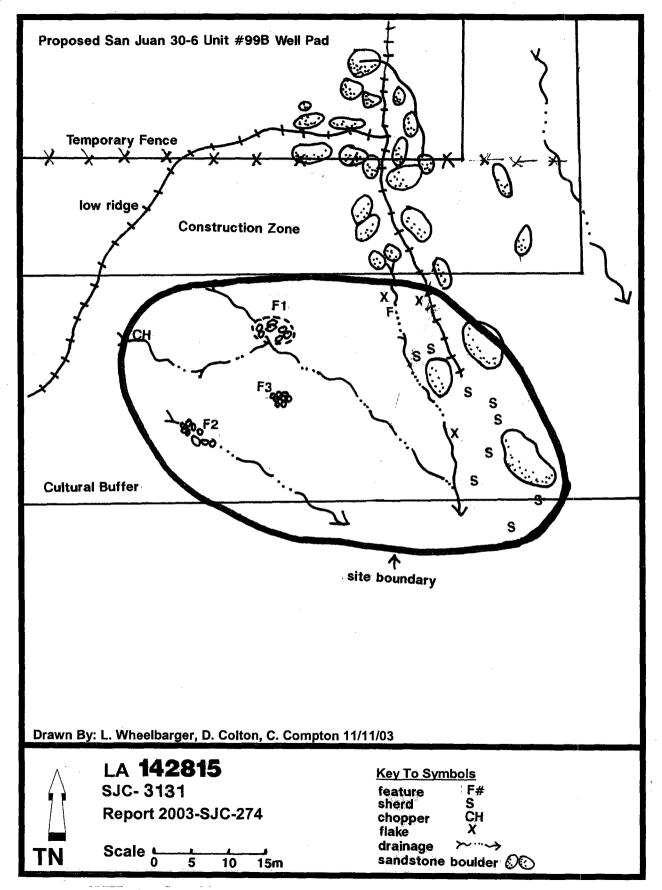

Figure 3. Updated Site Map: LA 138512

Figure 4. Site Map: LA 142815

Jacque Dehart 6/04

Existing Mesaverde

Mesaverde/Dakota Spacing Unit

Proposed location
San Juan 30-6 Unit #99B

 $San\ Juan\ 30-6\ Unit\ \#99B$ 