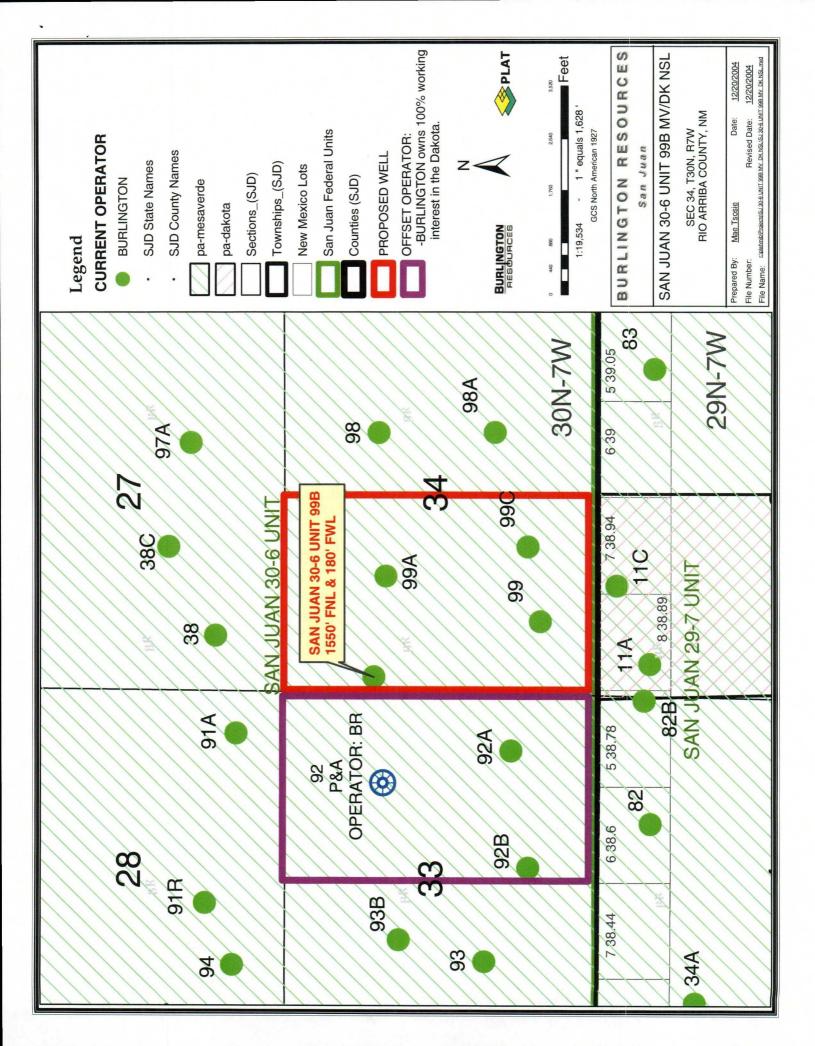

Oil Conservation Division 1220 S. St. Francis Drive Santa Fe. NM 87505

Re:

San Juan 30-6 Unit #99B

1550' FNL, 180' FWL, Section 34, T-30-N, R-7-W, Rio Arriba County

30-039-27695

Dear Mr. Stogner:

Burlington Resources proposes to drill the above referenced well location as a commingled well in the Mesaverde and Dakota formations and is applying for administrative approval of an unorthodox gas well location for the Basin Dakota formation. The Mesaverde formation falls within a standard location. The well is optimally positioned for reservoir drainage of the Mesaverde formation, as shown on the attached drainage map. The Mesaverde formation accounts for 54% of reserves and the Dakota formation accounts for 46% of the reserves in this wellbore.

The subject well was staked 1550 feet FNL and 180 feet FWL due to archaeological sites to the south and east and geology within the legal spacing window for the Dakota formation, as shown on the attached aerial photography and topography map. This location also lies outside of the Participating Area for the Dakota formation.

100% San Juan Basin Trust 100% Burlington – Working Interest Owner