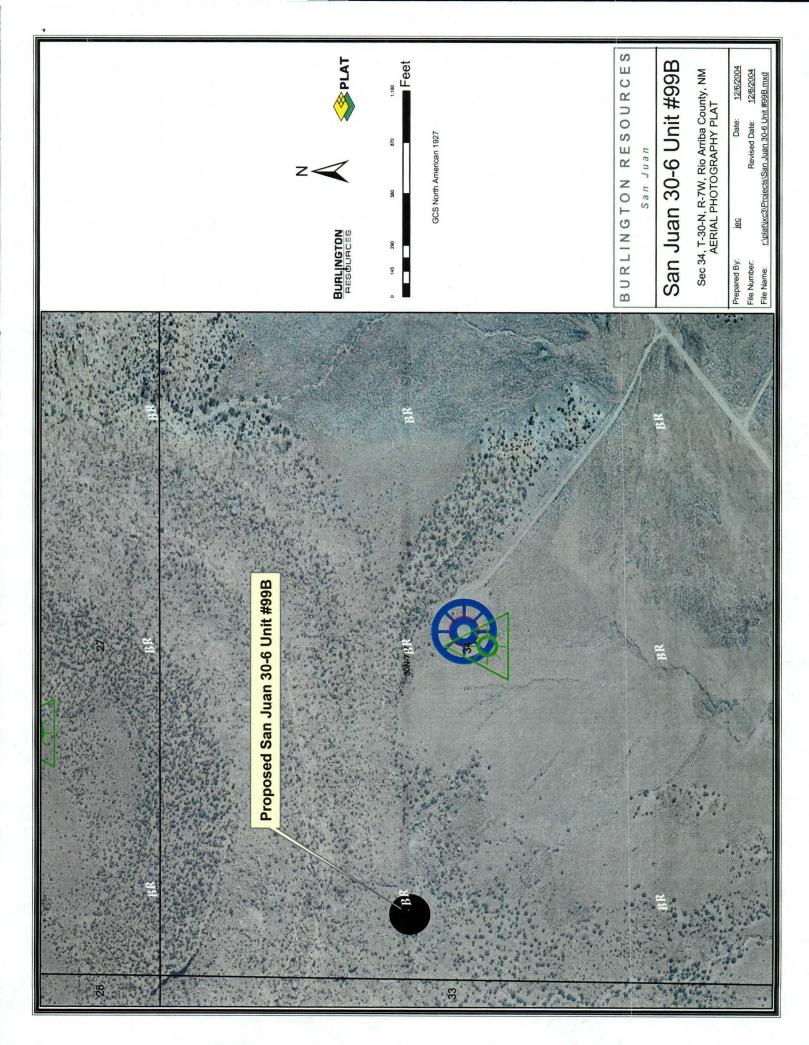

The subject well was staked 1550 feet FNL and 180 feet FWL due to archaeological sites to the south and east and geology within the legal spacing window for the Dakota formation, as shown on the attached aerial photography and topography map. This location also lies outside of the Participating Area for the Dakota formation.

The following attachments are for your review:

- Approved application for Permit to Drill and C-102 at referenced location
- > Offset operators plat
- > Topographic Map
- > Aerial Photography Map

(lout

- > Arch Site Maps
- Drainage Map