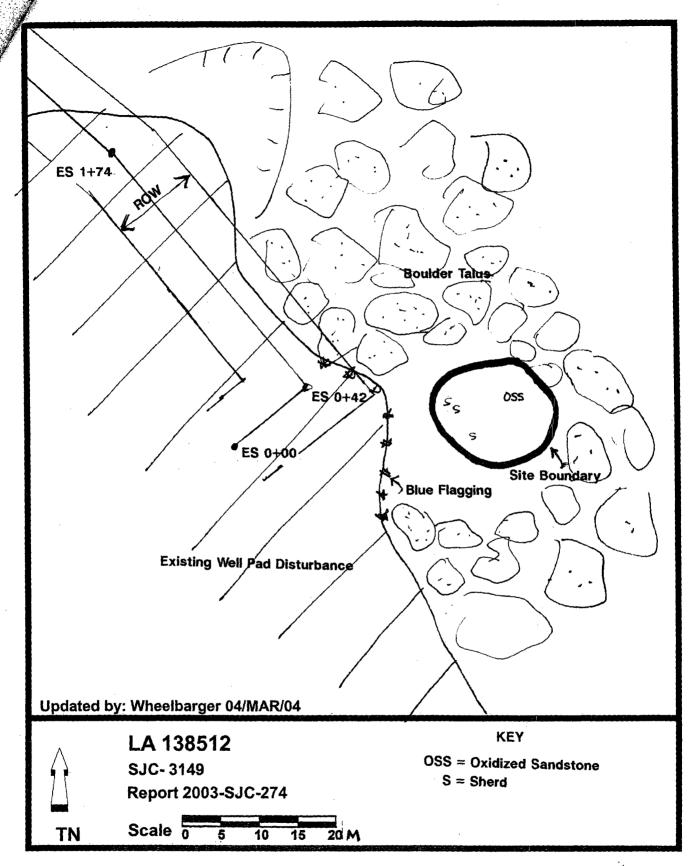

Figure 3. Updated Site Map: LA 138512

Figure 4. Site Map: LA 142815

Jacque Dehart 6/04

Existing Mesaverde

Mesaverde/Dakota Spacing Unit

Proposed location
San Juan 30-6 Unit #99B

 $San\ Juan\ 30-6\ Unit\ \#99B$ 