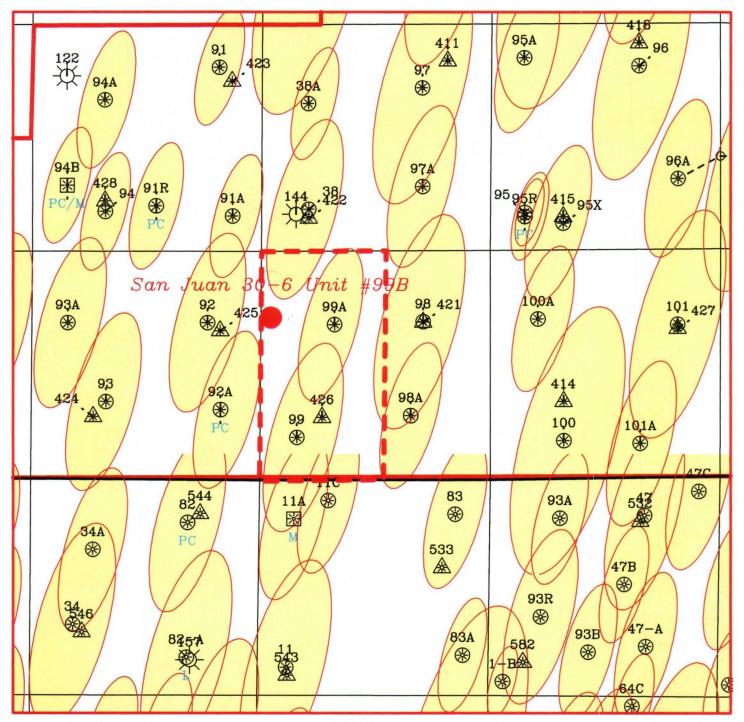

Oil Conservation Division 1220 S. St. Francis Drive Santa Fe. NM 87505

Re:

San Juan 30-6 Unit #99B

1550' FNL, 180' FWL, Section 34, T-30-N, R-7-W, Rio Arriba County

30-039-27695

Dear Mr. Stogner:

Burlington Resources proposes to drill the above referenced well location as a commingled well in the Mesaverde and Dakota formations and is applying for administrative approval of an unorthodox gas well location for the Basin Dakota formation. The Mesaverde formation falls within a standard location. The well is optimally positioned for reservoir drainage of the Mesaverde formation, as shown on the attached drainage map. The Mesaverde formation accounts for 54% of reserves and the Dakota formation accounts for 46% of the reserves in this wellbore.

The subject well was staked 1550 feet FNL and 180 feet FWL due to archaeological sites to the south and east and geology within the legal spacing window for the Dakota formation, as shown on the attached aerial photography and topography map. This location also lies outside of the Participating Area for the Dakota formation.

Figure 3. Updated Site Map: LA 138512

Figure 4. Site Map: LA 142815

Jacque Dehart 6/04

Existing Mesaverde

Mesaverde/Dakota Spacing Unit

Proposed location
San Juan 30-6 Unit #99B

 $San\ Juan\ 30-6\ Unit\ \#99B$ 

Sec 34 T30N R7W

Mesaverde/Dakota