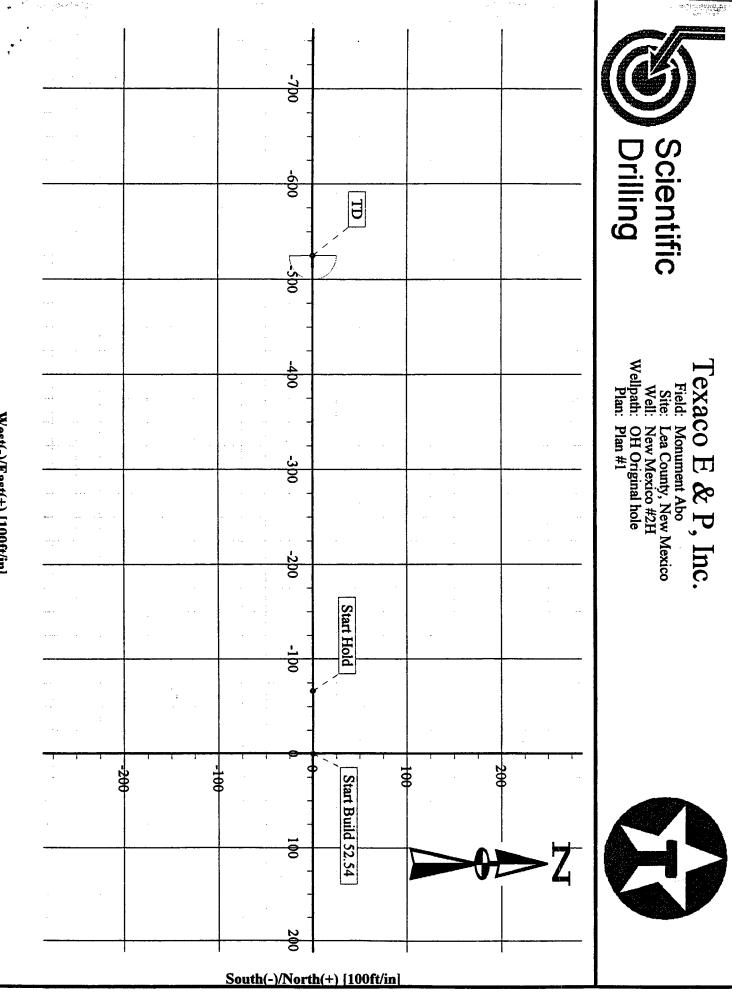

|                             |

. Г

•

۰**۰** 

and the second second

-1997 **- 2**787

• '-



True Vertical Depth [100ft/in]



West(-)/East(+) [100ft/in]

| P.O. Box 1980, Nubbs, NM 88211-9719       Energy, Minerals and Natural Resources Department       Revised February 10         DISTRICT.II       OIL CONSERVATION DIVISION       Submit to Appropriate Districtions on         DISTRICT.III       P.O. Box 2088       State Lease - 4 C         DISTRICT.W       Santa Fe, New Mexico 87504-2088       State Lease - 4 C         P.O. Box 2088, Santa Fe, NM 87410       Santa Fe, New Mexico 87504-2088       AMENDED REPC         VELL LOCATION AND ACREAGE DEDICATION PLAT       AMENDED REPC       AMENDED REPC         * API Number       * Pool code       * Property Name       * Minerals and Natural Resources Department       Minerals and Natural Resources Department       AMENDED REPC         * API Number       * Pool Santa Fe,