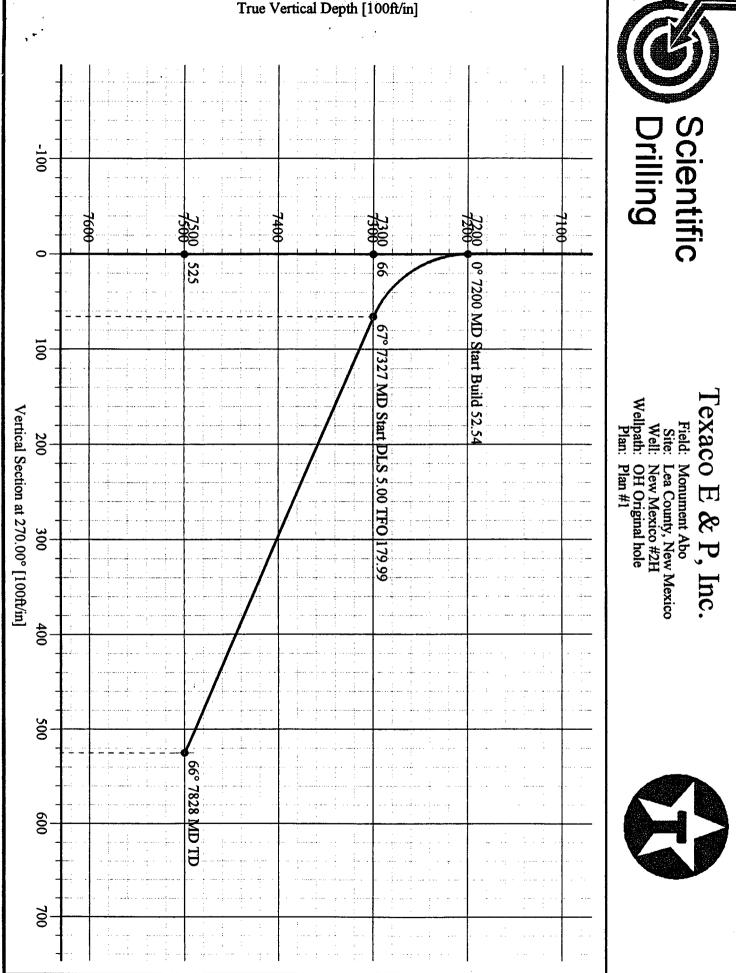

|                             |

. Г

•

۰**۰** 

and the second second

-1997 **- 2**787

• '-



True Vertical Depth [100ft/in]



West(-)/East(+) [100ft/in]

| P.O. Box 1980, Nubbs, NM 88211-9719       Energy, Minerals and Natural Resources Department       Revised February 10         DISTRICT.II       OIL CONSERVATION DIVISION       Submit to Appropriate Districtions on         DISTRICT.III       P.O. Box 2088       State Lease - 4 C         DISTRICT.W       Santa Fe, New Mexico 87504-2088       State Lease - 4 C         P.O. Box 2088, Santa Fe, NM 87410       Santa Fe, New Mexico 87504-2088       AMENDED REPC         VELL LOCATION AND ACREAGE DEDICATION PLAT       AMENDED REPC       AMENDED REPC         * API Number       * Pool code       * Property Name       * Minerals and Natural Resources Department       Minerals and Natural Resources Department       AMENDED REPC         *