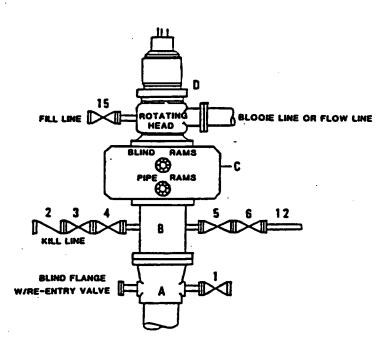

Wade Howard Position 40 Ac Engineer's Assistant Rhombus Company 122 Texaco Expl. & Prod. Inc. 61>. Date 2 2175' June 4, 1997 "SURVEYOR CERTIFICATION 23 Rhombus 130 [ hereby certify that the well location shown 80 on this plat was plotted from field notes of actual surveys made by me or under my supervision, and that the same is true and correct to the best of my knowledge and bellef. Date Surveyed May 28, 1997 Signature & Seal of Professional Surveyor W Weir 2 W Weir 5 O W Weir 6 Certifié ate No. G 725A John S. Piper 330 660 1980 2000 990 1320 1650 2310 2640 1500 1000 500 ò Sheet O = Staked Location • = Producing Well = Injection Well 🛷 = Water Supply Well 🔶 = Pluaaed & Abandon Well

## DRILLING CONTROL CONDITION II-B 3000 WP

FOR AIR DRILLING OR WHERE NITROGEN OR AIR BLOWS ARE EXPECTED





H2S TRIM REQUIRED

NO

YES

#### DRILLING CONTROL

#### MATERIAL LIST - CONDITION II - B

Texaco Wellhead

λ

8

2

- 3000\$ W.P. drilling spool with a 2" minimum flanged outlet for kill line and 3" minimum flanged outlet for choke line.
- C 30008 W.P. Dual ram type preventer, hydraulic operated with 1" steel, 30008 W.P. control lines (where substructure height is adequate, 2 - 30008 W.P. single ram type preventers may be utilized).
- D Rotating Head with fill up outlet and extended Blooie Line.
- 1,3,4, 2" minimum 3000\$ W.P. flanged full opening steel gate 7,8, valve, or Halliburton Lo Torc Plug valve.
  - 2" minimum 3000\$ W.P. back pressure valve.
- 5,6,9 J" minimum 3000# W.P. flanged full opening steel gate valve, or Halliburton Lo Torc Plug valve.
- 12 J" minimum schedule 80, Gra