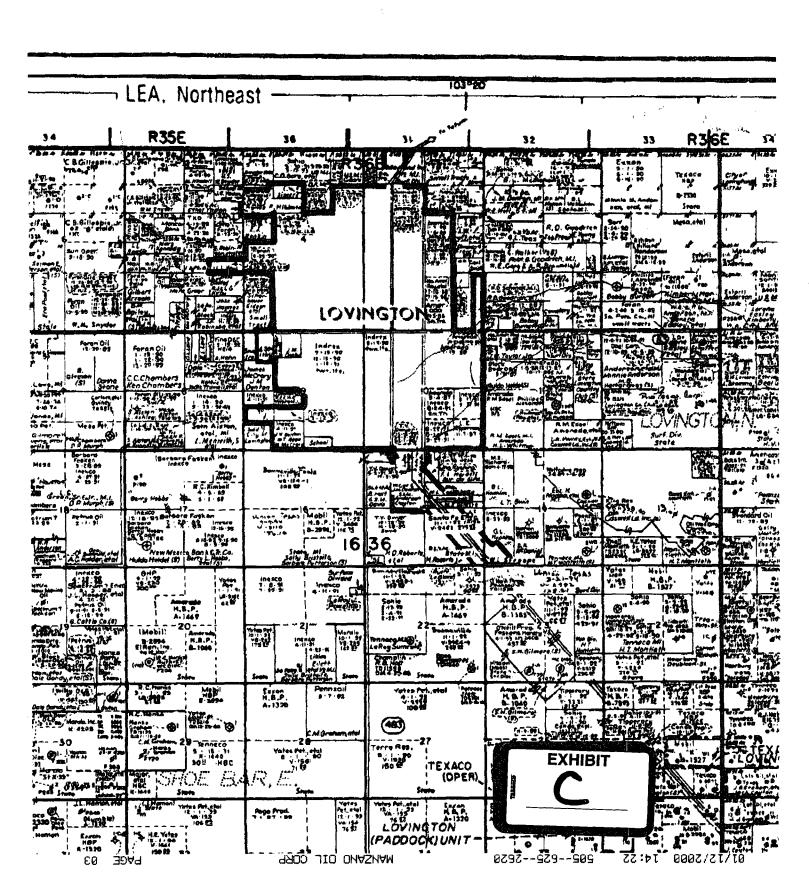

Attached as Exhibit C is a land plat of the area. The working interest owners in Lots 11 and 14 are Manzano, Mark A. Chapman, Bristol Resources Corporation, Bristol Resources 1994 Acquisition Limited Partnership, and Bristol Resources Production Company, L.L.C.. Notice letters to the offsets are attached as Exhibit D. Please note that these letters were mailed yesterday.