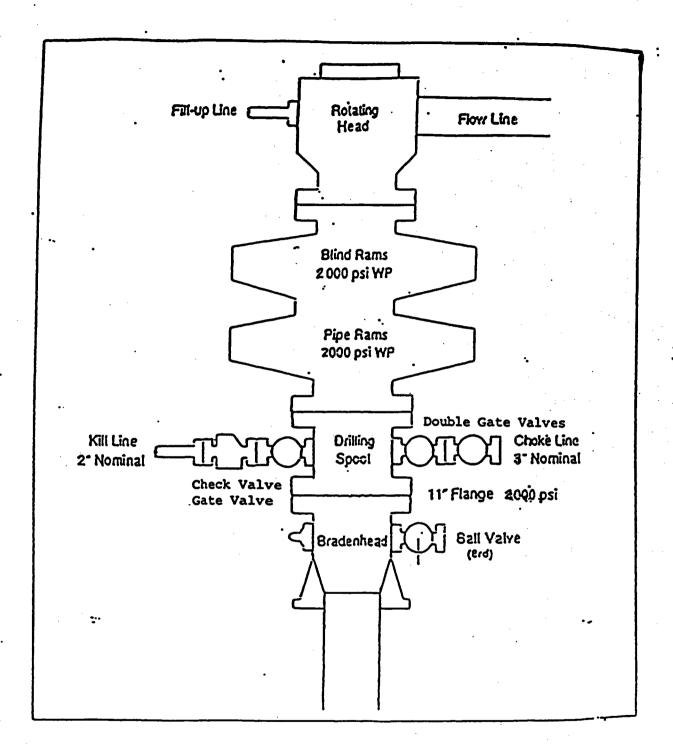

|----------------|-------------|--------------------|-------------|
| 30-039-0       | 7654S 72319 | Blanco - MV        |             |
| *Property Code |             | Property Name      | Well Number |
| 17033          | P           | ROSA UNIT          | 163         |
| "OGRIO No.     |             | Operator Name      | *Elevation  |
| 120782         | WILLIAMS F  | PRODUCTION COMPANY | 6248        |

<sup>10</sup> Surface Location LOC TO HOTELV SOUTH LIVE Post from the East/Most line RIÒ G 24 31N **6**W 1740 NORTH 985 EAST ARRIBA 11 Bottom Hole Location If Different From Surface Corvellenter Com 223.92 E/2

NO ALLOWABLE WILL BE ASSIGNED TO THIS COMPLETION UNTIL ALL INTERESTS HAVE BEEN CONSOLIDATED OR A NON-STANDARD UNIT HAS BEEN APPROVED BY THE DIVISION



### BOR STACK ARRANGEMENT



All ram type preventers and related equipment will be hydraulically tested at nipple-up and after any use under pressure to 1500 psi. The blind rams will be hydraulically activated and checked for operational readiness each time pipe is pulled out of the hole. All checks of the BOP stack and equipment will be noted on the daily drilling report. The BOP equipment will include a kelly cock with handle, floor safety valve with change overs for each tool joint in the string, and choke manifold all rated to 2000 psi.

SEL Jinny







April 12, 2000

Mr. Frank Chavez, District 3 Supervisor New Mexico Oil Conservation Division 1000 Rio Brazos Road Aztec, NM 87410

Re: Non-Standard Gas Unit
Rosa Unit #163A (API# 30-039-26336)
1025' FSL, 790' FEL
Section 24(O)-T31N-R6W
Rio Arriba County, NM
Blan