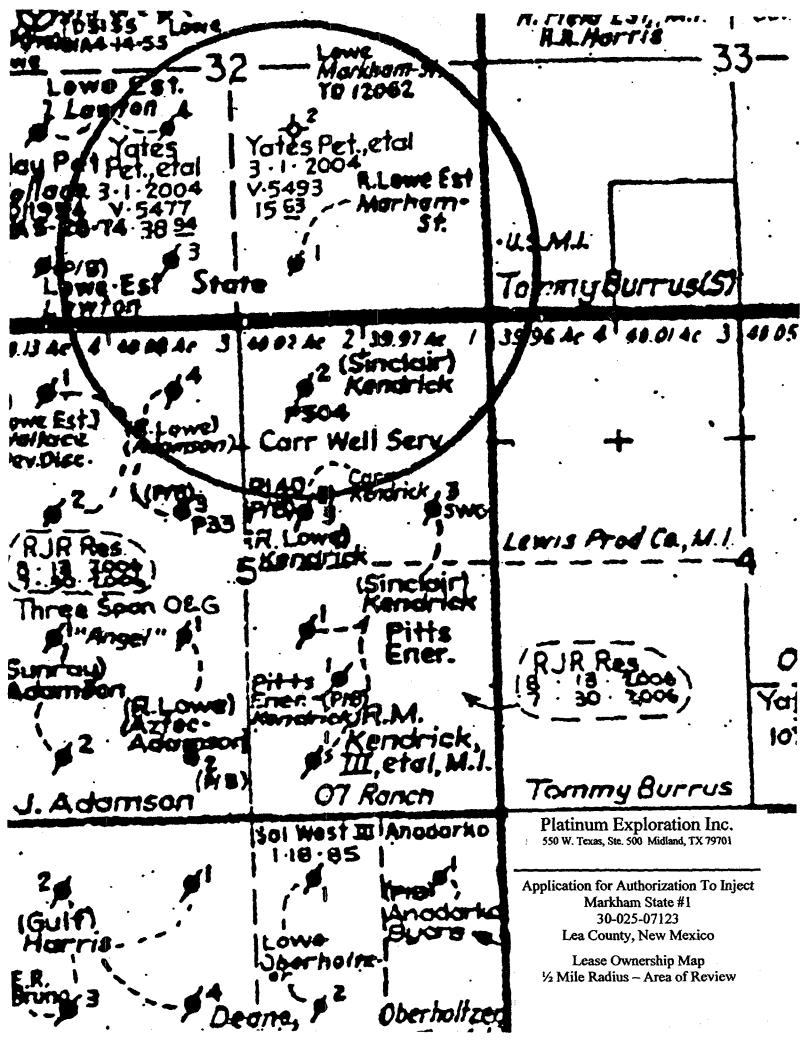

### **ITEM V**

See map attached

### **ITEM VI**

There is 1 active well in the area of review that penetrates the proposed injection interval. There are 6 plugged and abandoned wells that penetrate the interval in the area of review. See attachment "C" - Tabulation of Wells

### ITEM XIII

A copy of the notice of application has been furnished to:

Sinclair Oil & Gas Company P O Box 1920 Hobbs, NM 88210-1920

Ralph Lowe P O Box 832 Midland, TX 79702-0832

ARCO Oil & Gas P O Box 869205 Plano, TX 75086-9205