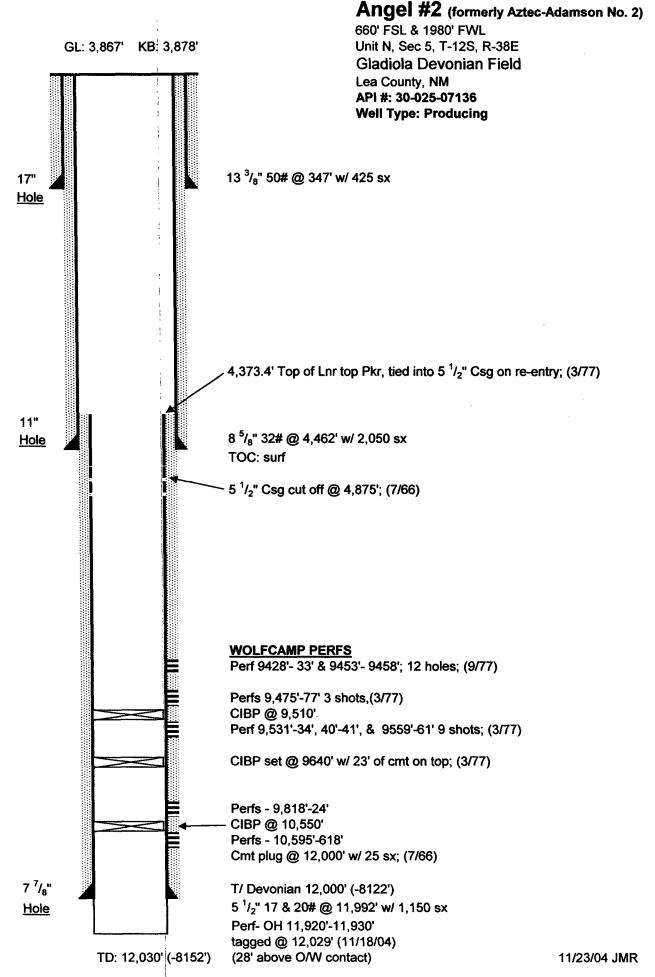

### ITEM X

Logs and test data were submitted when well was originally drilled.

Commissioner of Public Lands (surface owner) P O Box 1148 Santa Fe, NM 87504-1148

Platinum Exploration Inc.

OPERATOR:

| WELL NAME & NUMBER: Markham State #1                 |                     |                     |                                            |                 |
|------------------------------------------------------|---------------------|---------------------|--------------------------------------------|-----------------|
| WELL LOCATION: 660' FSL & 1980' FEL FOOTAGE LOCATION | O<br>UNIT LETTER    | 32<br>SECTION       | 11S<br>TOWNSHIP                            | 38E<br>RANGE    |
| WELL BORE SCHEMATIC                                  |                     | WELL CONSTR         | WELL CONSTRUCTION DATA<br>Surface Casing   | ₩.              |
| See Attached                                         | Hole Size: 19"      |                     | Casing Size: 13                            | 13 3/8"         |
|                                                      | Cemented with: 4.   | 425 sx.             | or                                         | H.              |
|                                                      | Top of Cement:      | Surface             | Method Determined:                         | Circulated      |
|                                                      |                     | Intermediate Casing | Casing                                     |                 |
|                                                      | Hole Size:          |                     | Casing Size: 8                             | 8 5/8"          |
|                                                      | Cemented with: 2000 | 00 sx.              | or                                         |                 |
|                                                      | Top of Cement:      | Surface             | Method Determined:                         | Circulated      |
|                                                      |                     | Production Casing   | Casing                                     |                 |
|                                                      | Hole Size: 77/8"    | .8,                 | Casing Size: 5                             | 5 1/2"          |
|                                                      | Cemented with:      | 1255 sx.            | or                                         |                 |
|                                                      | Top of Cement:      | 6,216'              | Method Determined: Calculated              | Calculated      |
|                                                      | Total Depth:        | 12,800' Proposed    | *Assumes 30% excess Class H near @16.5 ppg | ss Class H neat |
|                                                      |                     | Injection Interval  | nterval                                    |                 |
|                                                      | 12,066              | feet feet           | to 12,800°                                 | Open Hole       |

(Perforated or Open Hole; indicate which)

# INJECTION WELL DATA SHEET

. .

| I          | Tubing Size: 4 1/2"                                      | Lining Material: IPC                                                                                                                                                  |
|------------|----------------------------------------------------------|-----------------------------------------------------------------------------------------------------------------------------------------------------------------------|
| Ţ          | Type of Packer: Arrow Set 1                              |                                                                                                                                                                       |
| Ра         | Packer Setting Depth: 12,000'                            |                                                                                                                                                                       |
| ŏ          | Other Type of Tubing/Casing Seal (if applicable):        | applicable):                                                                                                                                                          |
|            |                                                          | Additional Data                                                                                                                                                       |
| <b>-</b> : | Is this a new well drilled for injection?                | ction? Yes X No                                                                                                                                                       |
|            | If no, for what purpose was the well originally drilled? | vell originally drilled? Oil Production                                                                                                                               |
| 7          | Name of the Injection Formation:                         | Devonian                                                                                                                                                              |
| æ.         | Name of Field or Pool (if applicable):                   | ble): Gladiola Devonian                                                                                                                                               |
| 4.         |                                                          | Has the well ever been perforated in any other zone(s)? List all such perforated intervals and give plugging detail, i.e. sacks of cement or plug(s) used. <u>yes</u> |
|            | 12046-12063 & CIBP @ 11,900' w/ 5 sx cmt on top          | )' w/ 5 sx cmt on top                                                                                                                                                 |
| 5.         |                                                          | Give the name and depths of any oil or gas zones underlying or overlying the proposed injection zone in this area:                                                    |
|            | Devonian 12044', Mississip                               | Devonian 12044', Mississippian 11100', Wolfcamp 9080'                                                                                                                 |
|            |                                                          |                                                                                                                                                                       |
|            |                                                          |                                                                                                                                                                       |