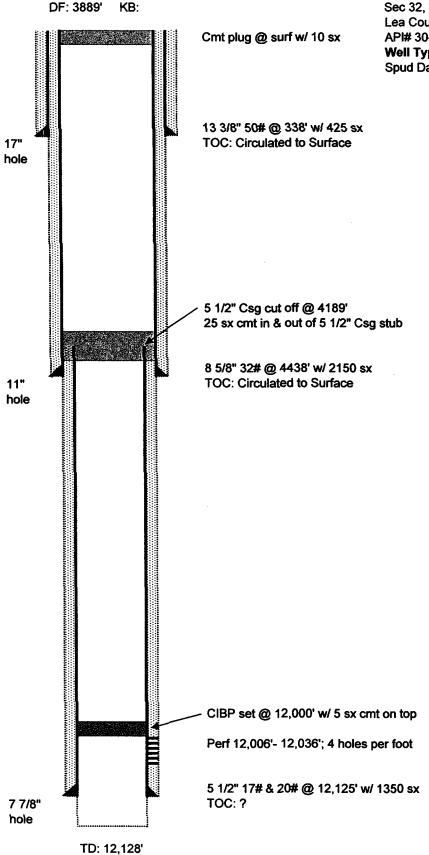

Commissioner of Public Lands (surface owner) P O Box 1148 Santa Fe, NM 87504-1148

Platinum Exploration Inc.

OPERATOR:

| WELL NAME & NUMBER: Markham State #1                 |                     |                     |                                            |                 |
|------------------------------------------------------|---------------------|---------------------|--------------------------------------------|-----------------|
| WELL LOCATION: 660' FSL & 1980' FEL FOOTAGE LOCATION | O<br>UNIT LETTER    | 32<br>SECTION       | 11S<br>TOWNSHIP                            | 38E<br>RANGE    |
| WELL BORE SCHEMATIC                                  |                     | WELL CONSTR         | WELL CONSTRUCTION DATA<br>Surface Casing   | ₩.              |
| See Attached                                         | Hole Size: 19"      |                     | Casing Size: 13                            | 13 3/8"         |
|                                                      | Cemented with: 4.   | 425 sx.             | or                                         | H.              |
|                                                      | Top of Cement:      | Surface             | Method Determined:                         | Circulated      |
|                                                      |                     | Intermediate Casing | Casing                                     |                 |
|                                                      | Hole Size:          |                     | Casing Size: 8                             | 8 5/8"          |
|                                                      | Cemented with: 2000 | 00 sx.              | or                                         |                 |
|                                                      | Top of Cement:      | Surface             | Method Determined:                         | Circulated      |
|                                                      |                     | Production Casing   | Casing                                     |                 |
|                                                      | Hole Size: 77/8"    | .8,                 | Casing Size: 5                             | 5 1/2"          |
|                                                      | Cemented with:      | 1255 sx.            | or                                         |                 |
|                                                      | Top of Cement:      | 6,216'              | Method Determined: Calculated              | Calculated      |
|                                                      | Total Depth:        | 12,800' Proposed    | *Assumes 30% excess Class H near @16.5 ppg | ss Class H neat |
|                                                      |                     | Injection Interval  | nterval                                    |                 |
|                                                      | 12,066              | feet feet           | to 12,800°                                 | Open Hole       |

(Perforated or Open Hole; indicate which)

# INJECTION WELL DATA SHEET

. .

| I          | Tubing Size: 4 1/2"                                      | Lining Material: IPC                                                                                                                                                  |
|------------|----------------------------------------------------------|-----------------------------------------------------------------------------------------------------------------------------------------------------------------------|
| Ţ          | Type of Packer: Arrow Set 1                              |                                                                                                                                                                       |
| Ра         | Packer Setting Depth: 12,000'                            |                                                                                                                                                                       |
| ŏ          | Other Type of Tubing/Casing Seal (if applicable):        | applicable):                                                                                                                                                          |
|            |                                                          | Additional Data                                                                                                                                                       |
| <b>-</b> : | Is this a new well drilled for injection?                | ction? Yes X No                                                                                                                                                       |
|            | If no, for what purpose was the well originally drilled? | vell originally drilled? Oil Production                                                                                                                               |
| 7          | Name of the Injection Formation:                         | Devonian                                                                                                                                                              |
| æ.         | Name of Field or Pool (if applicable):                   | ble): Gladiola Devonian                                                                                                                                               |
| 4.         |                                                          | Has the well ever been perforated in any other zone(s)? List all such perforated intervals and give plugging detail, i.e. sacks of cement or plug(s) used. <u>yes</u> |
|            | 12046-12063 & CIBP @ 11,900' w/ 5 sx cmt on top          | )' w/ 5 sx cmt on top                                                                                                                                                 |
| 5.         |                                                          | Give the name and depths of any oil or gas zones underlying or overlying the proposed injection zone in this area:                                                    |
|            | Devonian 12044', Mississip                               | Devonian 12044', Mississippian 11100', Wolfcamp 9080'                                                                                                                 |
|            |                                                          |                                                                                                                                                                       |
|            |                                                          |                                                                                                                                                                       |