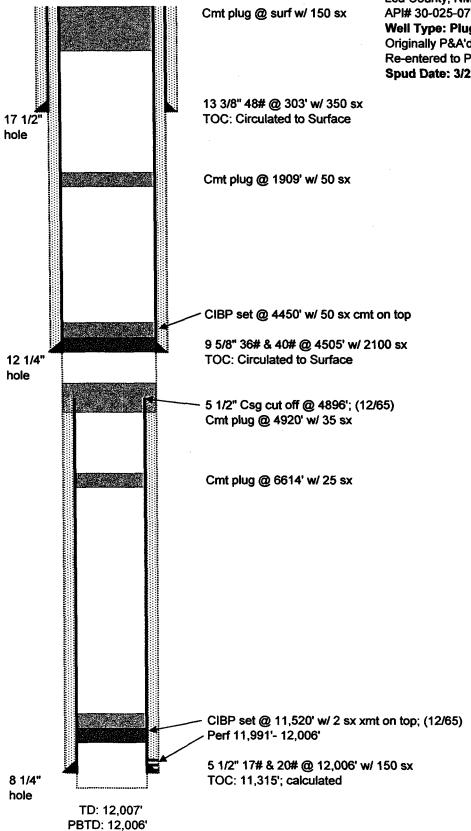

### ITEM I

The purpose of this application is to re-enter the Markham State #1 plugged by Ralph Lowe in 1968 and convert it to a disposal well.

The majority of the production in the Gladiola field has been from the Siluro-Devonian dolomite (53 MMBO from 103 wells) at an average depth of 11,990 feet with secondary production from the Wolfcamp limestone (3 MMBO from 34 wells) from a depth of 9250 feet. The proposed water disposal well, Markham State #1, is on the extreme northeastern edge of the field (320, T-11S, R-38E) encountering the Devonian at 12,044' (7 feet above the original oil-water contact) in August, 1957. This well produced from the Siluro-Devonian until being plugged in June, 1968. Platinum proposes to deepen the well in the Siluro-Devonian to 12,800' and inject produced Siluro-Devonian water into the Siluro-Devonian formation at an interval between 12,066 feet (base of 5-1/2" casing) and 12,800 feet. The Siluro-Devonian is 880' thick (Stanolind, Lois Wingerd #13, 24P, T-12S, R-37E) in the Gladiola field area.

Commissioner of Public Lands (surface owner) P O Box 1148 Santa Fe, NM 87504-1148

Platinum Exploration Inc.

OPERATOR:

| WELL NAME & NUMBER: Markham State #1                 |                     |                     |                                            |                 |
|------------------------------------------------------|---------------------|---------------------|--------------------------------------------|-----------------|
| WELL LOCATION: 660' FSL & 1980' FEL FOOTAGE LOCATION | O<br>UNIT LETTER    | 32<br>SECTION       | 11S<br>TOWNSHIP                            | 38E<br>RANGE    |
| WELL BORE SCHEMATIC                                  |                     | WELL CONSTR         | WELL CONSTRUCTION DATA<br>Surface Casing   | ₩.              |
| See Attached                                         | Hole Size: 19"      |                     | Casing Size: 13                            | 13 3/8"         |
|                                                      | Cemented with: 4.   | 425 sx.             | or                                         | H.              |
|                                                      | Top of Cement:      | Surface             | Method Determined:                         | Circulated      |
|                                                      |                     | Intermediate Casing | Casing                                     |                 |
|                                                      | Hole Size:          |                     | Casing Size: 8                             | 8 5/8"          |
|                                                      | Cemented with: 2000 | 00 sx.              | or                                         |                 |
|                                                      | Top of Cement:      | Surface             | Method Determined:                         | Circulated      |
|                                                      |                     | Production Casing   | Casing                                     |                 |
|                                                      | Hole Size: 77/8"    | .8,                 | Casing Size: 5                             | 5 1/2"          |
|                                                      | Cemented with:      | 1255 sx.            | or                                         |                 |
|                                                      | Top of Cement:      | 6,216'              | Method Determined: Calculated              | Calculated      |
|                                                      | Total Depth:        | 12,800' Proposed    | *Assumes 30% excess Class H near @16.5 ppg | ss Class H neat |
|                                                      |                     | Injection Interval  | nterval                                    |                 |
|                                                      | 12,066              | feet feet           | to 12,800°                                 | Open Hole       |

# INJECTION WELL DATA SHEET

. .

| I          | Tubing Size: 4 1/2"                                      | Lining Material: IPC                                                                                                                                                  |
|------------|----------------------------------------------------------|-----------------------------------------------------------------------------------------------------------------------------------------------------------------------|
| Ţ          | Type of Packer: Arrow Set 1                              |                                                                                                                                                                       |
| Ра         | Packer Setting Depth: 12,000'                            |                                                                                                                                                                       |
| ŏ          | Other Type of Tubing/Casing Seal (if applicable):        | applicable):                                                                                                                                                          |
|            |                                                          | Additional Data                                                                                                                                                       |
| <b>-</b> : | Is this a new well drilled for injection?                | ction? Yes X No                                                                                                                                                       |
|            | If no, for what purpose was the well originally drilled? | vell originally drilled? Oil Production                                                                                                                               |
| 7          | Name of the Injection Formation:                         | Devonian                                                                                                                                                              |
| æ.         | Name of Field or Pool (if applicable):                   | ble): Gladiola Devonian                                                                                                                                               |
| 4.         |                                                          | Has the well ever been perforated in any other zone(s)? List all such perforated intervals and give plugging detail, i.e. sacks of cement or plug(s) used. <u>yes</u> |
|            | 12046-12063 & CIBP @ 11,900' w/ 5 sx cmt on top          | )' w/ 5 sx cmt on top                                                                                                                                                 |
| 5.         |                                                          | Give the name and depths of any oil or gas zones underlying or overlying the proposed injection zone in this area:                                                    |
|            | Devonian 12044', Mississip                               | Devonian 12044', Mississippian 11100', Wolfcamp 9080'                                                                                                                 |
|            |                                                          |                                                                                                                                                                       |
|            |                                                          |                                                                                                                                                                       |