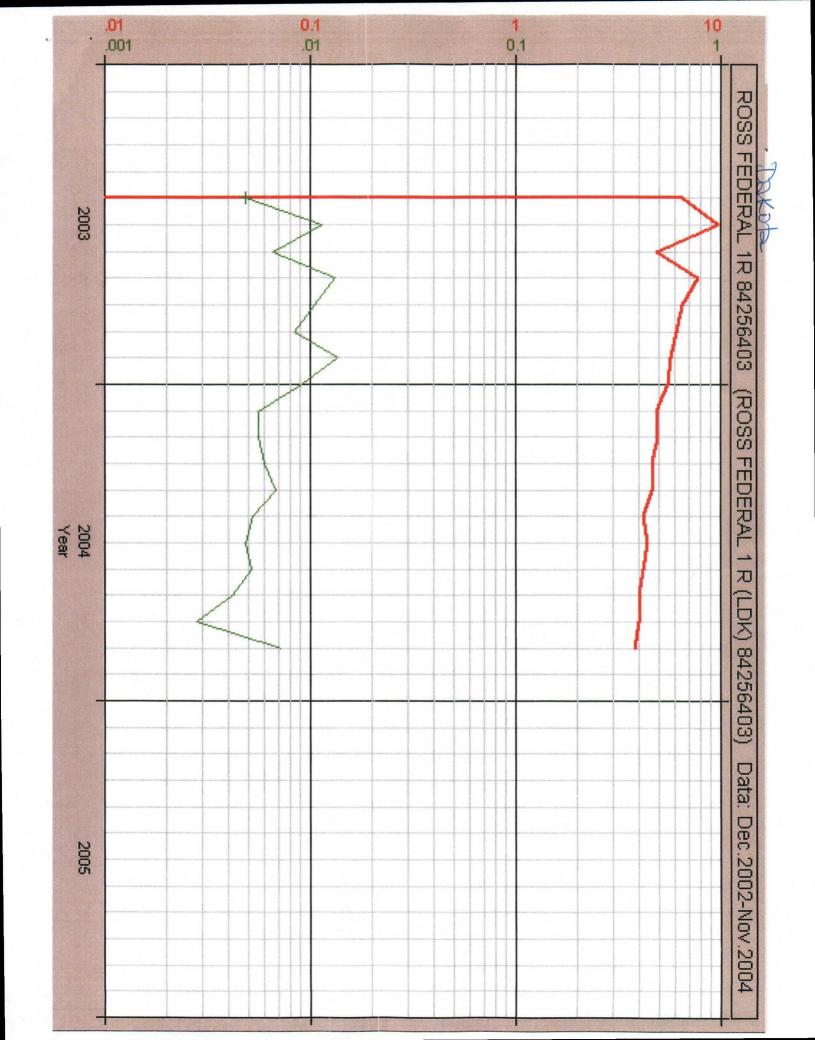

## Hartman 23 #1M (Ross Federal 1R offset) Bottom Hole Pressures Flowing and Static BHP