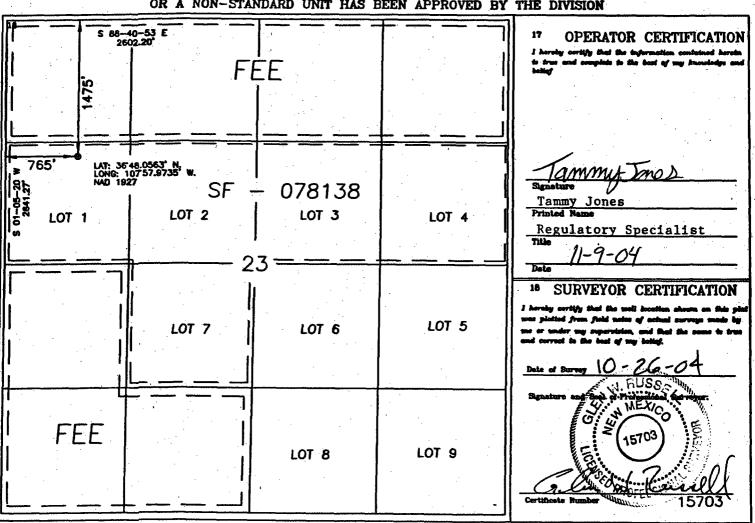

## Hartman 23 #1M (Ross Federal 1R offset) Bottom Hole Pressures Flowing and Static BHP