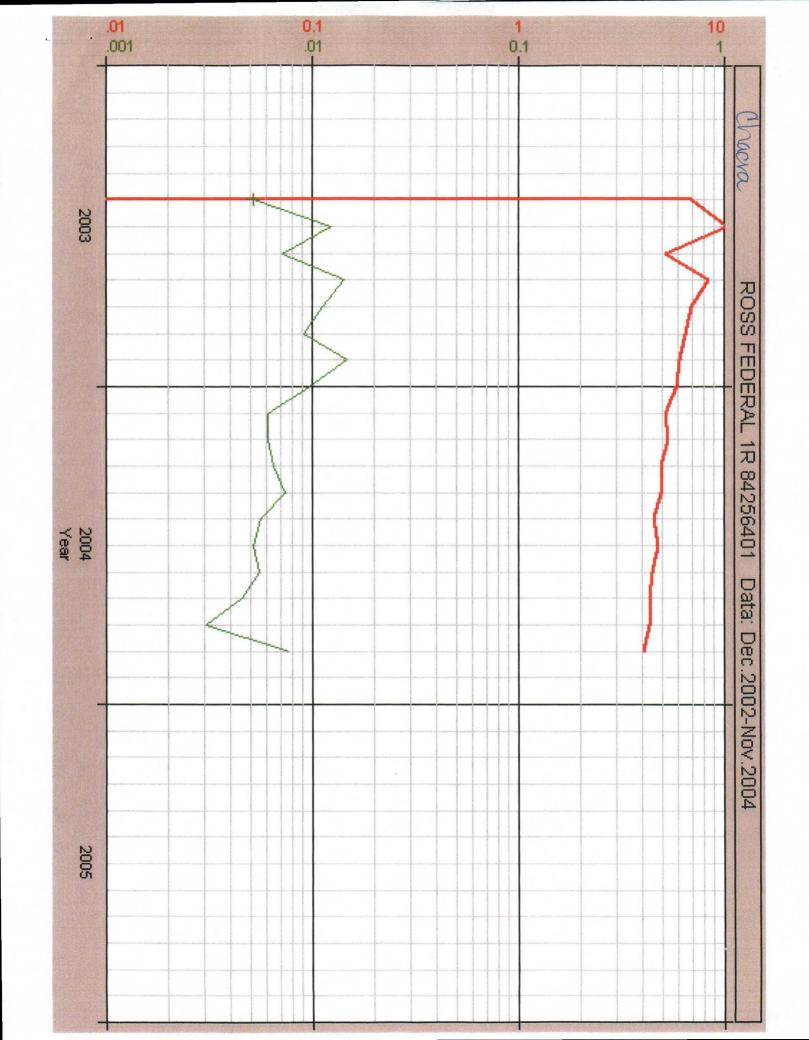

## Hartman 23 #1M (Ross Federal 1R offset) Bottom Hole Pressures Flowing and Static BHP