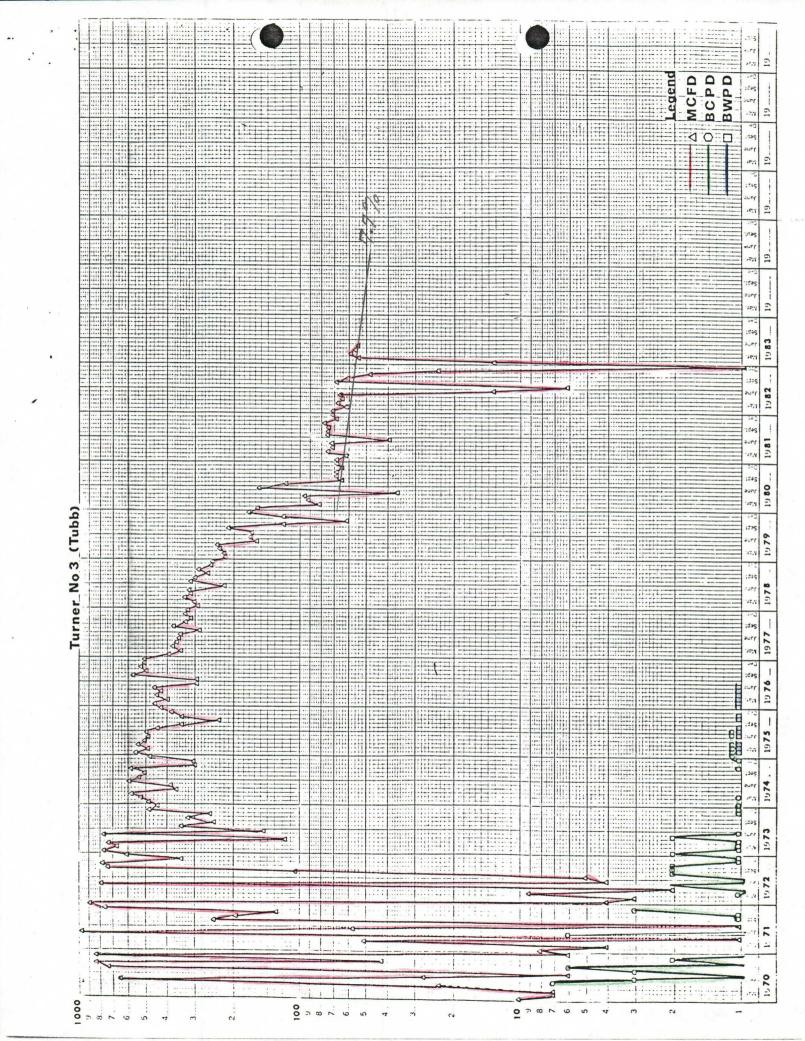

In support of our request, we submit the following facts:

1. The latest 24 hour productivity tests are as follows:

|          | <u>Date</u> | BOPD | BWPD | MCFD | <u>Perforations</u> |
|----------|-------------|------|------|------|---------------------|
| Blinebry | 9-3-83      | 0    | 0    | 41   | 5600'-5640'         |
| Tubb     | 9-3-83      | 0    | 0    | 49   | 6115'-6255'         |

6. Expected daily production after commingling:

| BOPD | BWPD | MCFD |
|------|------|------|
| 0    | 0    | 90   |

7. Recommended allocation\* from each zone is as follows:

|       | Blinebry | Tubb |
|-------|----------|------|
| Oil   | 50%      | 50%  |
| Water | 50%      | 50%  |
| Gas   | 13%      | 87%  |

October 7, 1983 File: SJO-1985-WF Page 3

\*Allocation of oil and water is based on the latest production test, while allocation of gas is based on reserve estimates from the attached production decline rates. Results are as follows:

Total Reserves (Blinebry and Tubb) = 0.158 BCF
Blinebry Reserves = 0.0203 BCF
Tubb Reserves = 0.1377 BCF

Therefore, production allocation to:

Blinebry = 
$$\frac{0.0203}{0.158} = \frac{13\%}{}$$

Tubb = 
$$\frac{0.1377}{0.158} = \frac{87\%}{}$$