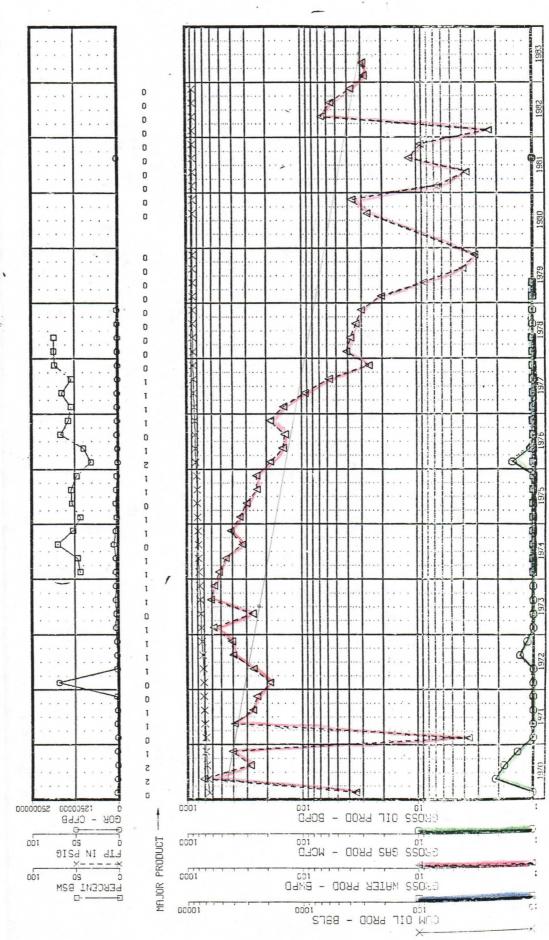

In support of our request, we submit the following facts:

1. The latest 24 hour productivity tests are as follows:

|          | <u>Date</u> | BOPD | BWPD | MCFD | <u>Perforations</u> |
|----------|-------------|------|------|------|---------------------|
| Blinebry | 9-3-83      | 0    | 0    | 41   | 5600'-5640'         |
| Tubb     | 9-3-83      | 0    | 0    | 49   | 6115'-6255'         |

6. Expected daily production after commingling:

| BOPD | BWPD | MCFD |
|------|------|------|
| 0    | 0    | 90   |

7. Recommended allocation\* from each zone is as follows:

|       | Blinebry | Tubb |
|-------|----------|------|
| Oil   | 50%      | 50%  |
| Water | 50%      | 50%  |
| Gas   | 13%      | 87%  |

October 7, 1983 File: SJO-1985-WF Page 3

\*Allocation of oil and water is based on the latest production test, while allocation of gas is based on reserve estimates from the attached production decline rates. Results are as follows:

Total Reserves (Blinebry and Tubb) = 0.158 BCF
Blinebry Reserves = 0.0203 BCF
Tubb Reserves = 0.1377 BCF

Therefore, production allocation to:

Blinebry = 
$$\frac{0.0203}{0.158} = \frac{13\%}{}$$

Tubb = 
$$\frac{0.1377}{0.158} = \frac{87\%}{}$$