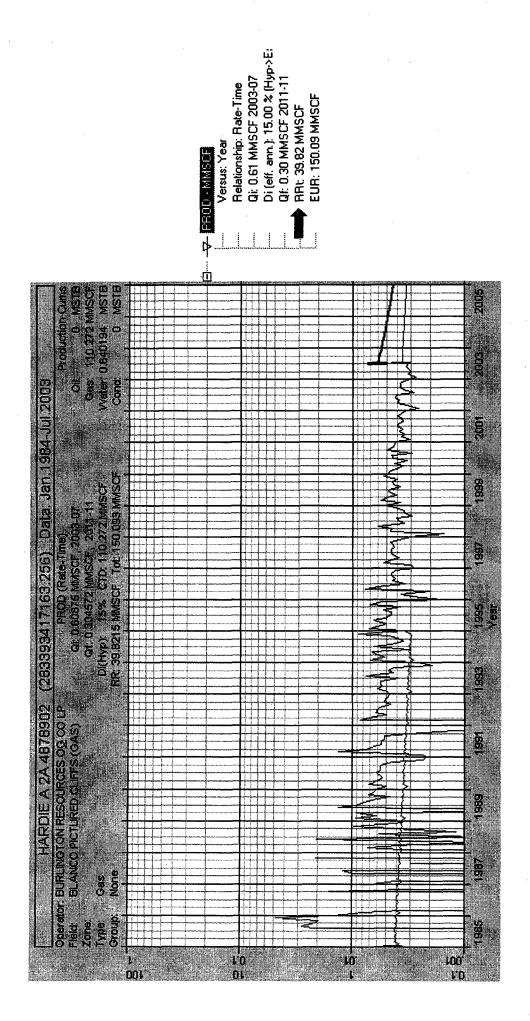

|                                    | BURLING<br>RESOUR     |                                                                   |                       | O                         | Distributi<br>Regulat<br>Account<br>Well F<br>riginal: August 1, 20 |
|------------------------------------|-----------------------|-------------------------------------------------------------------|-----------------------|---------------------------|---------------------------------------------------------------------|
| PRC                                | DUCTION ALLOC         | CATION FORM                                                       | ×)                    | Status<br>PRELIN<br>FINAL | AINARY 🗌                                                            |
| Type of Completion                 | <u></u>               |                                                                   | /                     | Date: S<br>2003           | eptember 17,                                                        |
| NEW DRILL 🗌 RECO                   | OMPLETION  PAY        |                                                                   | LE 🛛                  | API No.<br>30-045-2       |                                                                     |
| Well Name<br>Hardie A              |                       |                                                                   |                       | Well No<br>#2A            | •                                                                   |
| Unit Letter Section<br>C 24        | Township<br>029N 008W | Footage<br>800' FNL, 1700' FW                                     | 'L S                  | County,<br>San Juan (     |                                                                     |
| 1 <sup>st</sup> Delivery Date      | Test Method           | L                                                                 | I                     |                           |                                                                     |
| 9/8/03                             | HISTORICAL 🗌 FI       | ELD TEST 🗌 PROJE                                                  | CTED 🗌 OTI            | HER                       |                                                                     |
|                                    |                       |                                                                   |                       |                           |                                                                     |
| FORMATION                          | GAS                   |                                                                   |                       |                           |                                                                     |
| Mesaverde                          | 1018 MMcf             | PERCENT<br>96%                                                    | CONDENSA<br>10.66 Bbl | ATE                       | PERCENT<br>100%                                                     |
| Mesaverde<br>Pictured Cliffs       |                       | 96%                                                               |                       | ATE                       |                                                                     |
|                                    | 1018 MMcf             | 96%                                                               | 10.66 Bbl             |                           | 100%                                                                |
|                                    | 1018 MMcf             | 96%                                                               | 10.66 Bbl             |                           | 100%                                                                |
| Pictured Cliffs                    | 1018 MMcf<br>40 MMcf  | 96%<br>4%                                                         | 10.66 Bbl<br>0 Bbl    |                           | 100%                                                                |
|                                    | 1018 MMcf<br>40 MMcf  | 96%<br>4%                                                         | 10.66 Bbl<br>0 Bbl    |                           | 100%                                                                |
| Pictured Cliffs                    | 1018 MMcf<br>40 MMcf  | 96%<br>4%                                                         | 10.66 Bbl<br>0 Bbl    |                           | 100%                                                                |
| Pictured Cliffs                    | 1018 MMcf<br>40 MMcf  | 96%<br>4%                                                         | 10.66 Bbl<br>0 Bbl    |                           | 100%                                                                |
| Pictured Cliffs JUSTIFICATION OF A | 1018 MMcf<br>40 MMcf  | 96%<br>4%<br>IV Commingle based o                                 | 10.66 Bbl<br>0 Bbl    | serves.                   | 100%                                                                |
| Pictured Cliffs JUSTIFICATION OF A | 1018 MMcf<br>40 MMcf  | 96%<br>4%<br>IV Commingle based o<br>TITLE                        | 10.66 Bbl<br>0 Bbl    | serves.                   | 100%                                                                |
| Pictured Cliffs JUSTIFICATION OF A | 1018 MMcf<br>40 MMcf  | 96%<br>4%<br>IV Commingle based o<br>TITLE<br>Production Engineer | 10.66 Bbl<br>0 Bbl    | serves.                   | 100%                                                                |