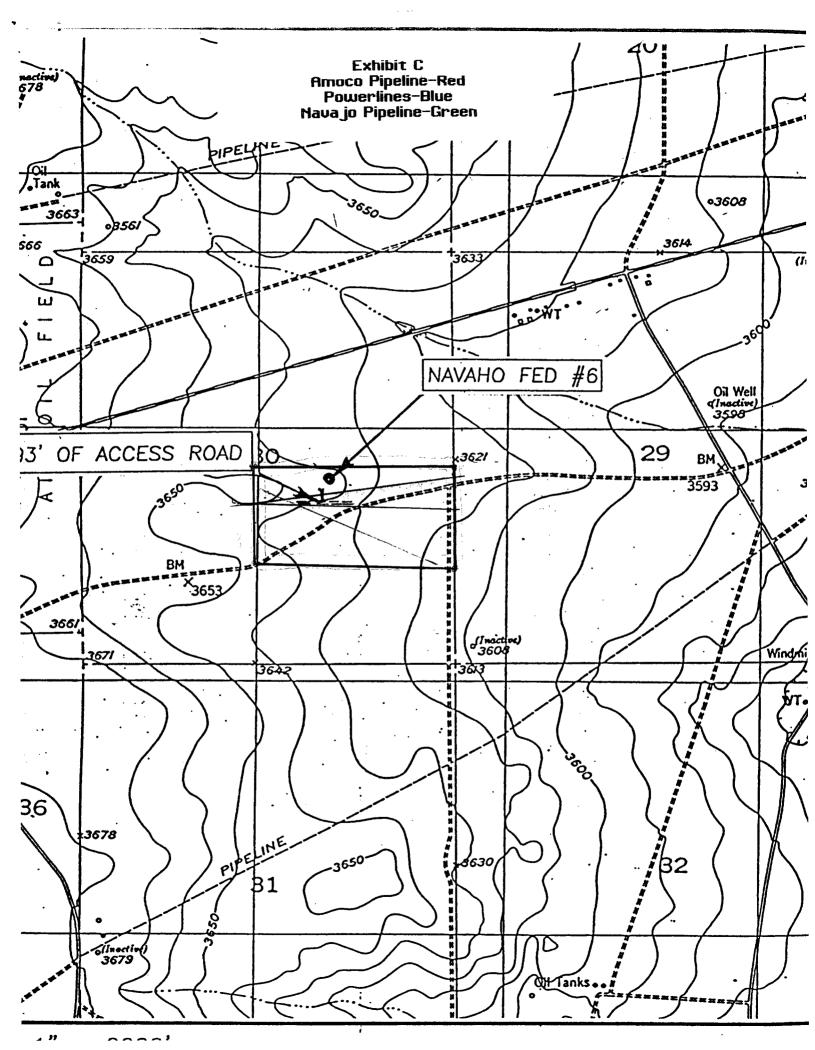

- A.) Well location and acreage dedication plat (form C-102) filed with the Artesia office of the Oil Conservation Division (Exhibit A).
- B.) A map showing the proposed unorthodox locations, the respective proration units, and the offsetting proration units (Exhibit B).
- C.) A map showing the reason for the unorthodox location, the original location would have fallen on top of or too close to an Amoco pipeline (Exhibit C).
- D.) A lease & well location map showing that there is 1 well staked 2 producing wells and 1 other possible locations for effective 10-acre spacing on this particular 40-acre tract (Exhibit D).

Oil Conservation Division June 18, 2002 Page 2

Moving the location 135' to the north will give the distance needed to build a location away from the pipeline. The location would have to be moved approximately 400' south to get away from the Amoco pipeline, power lines and a Navajo pipeline to make it orthodox. Mack Energy Corporation is the operator of the lease we are encroaching on. There are no other possible orthodox locations for this well due to future and existing locations being located on 10-acre spacing.