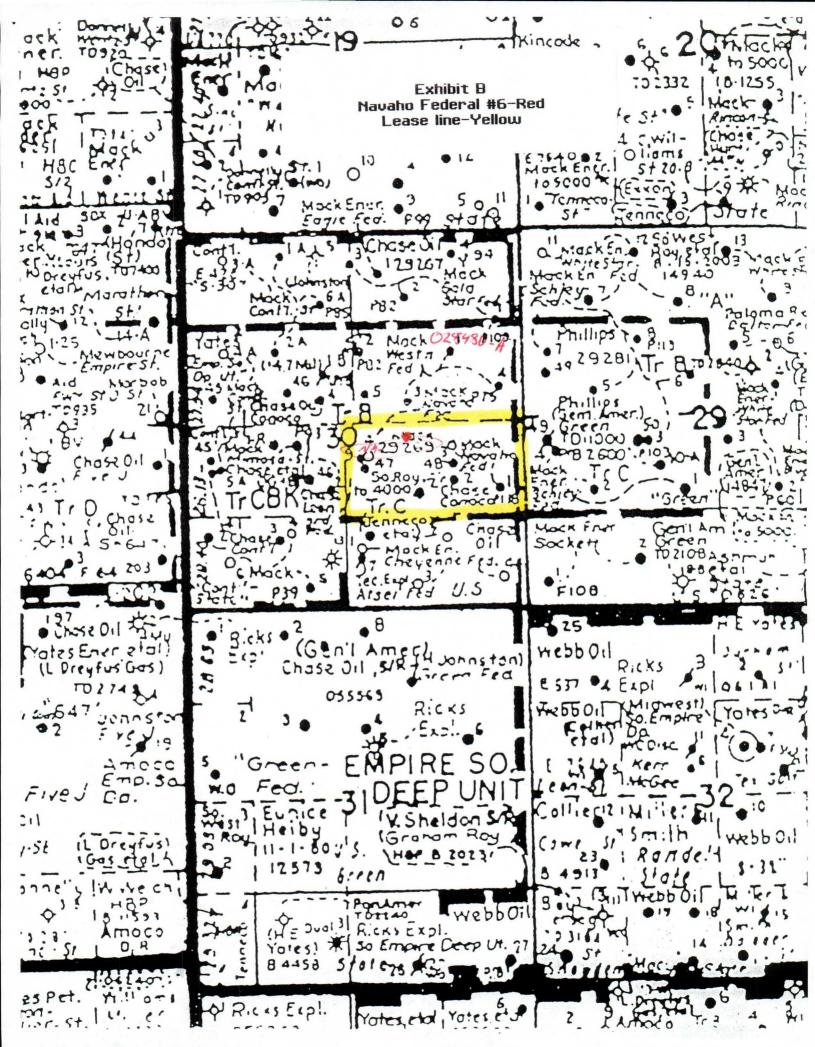

- A.) Well location and acreage dedication plat (form C-102) filed with the Artesia office of the Oil Conservation Division (Exhibit A).
- B.) A map showing the proposed unorthodox locations, the respective proration units, and the offsetting proration units (Exhibit B).
- C.) A map showing the reason for the unorthodox location, the original location would have fallen on top of or too close to an Amoco pipeline (Exhibit C).
- D.) A lease & well location map showing that there is 1 well staked 2 producing wells and 1 other possible locations for effective 10-acre spacing on this particular 40-acre tract (Exhibit D).

Oil Conservation Division June 18, 2002 Page 2

Moving the location 135' to the north will give the distance needed to build a location away from the pipeline. The location would have to be moved approximately 400' south to get away from the Amoco pipeline, power lines and a Navajo pipeline to make it orthodox. Mack Energy Corporation is the operator of the lease we are encroaching on. There are no other possible orthodox locations for this well due to future and existing locations being located on 10-acre spacing.