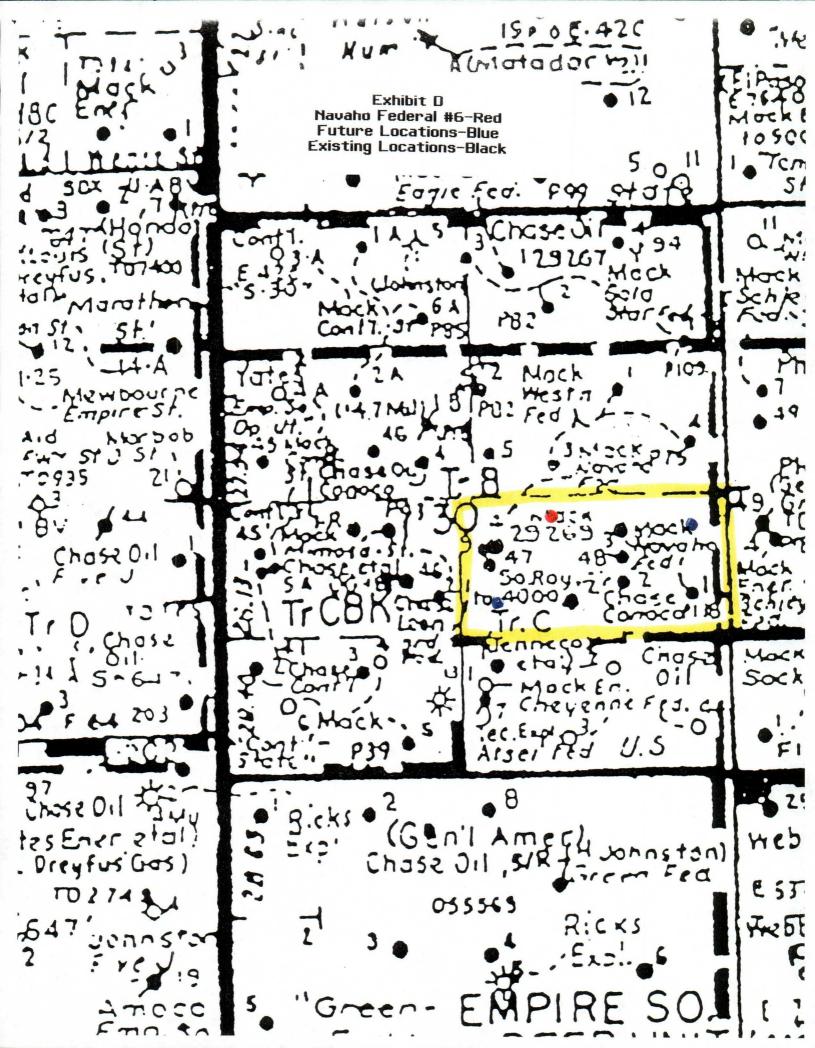

- A.) Well location and acreage dedication plat (form C-102) filed with the Artesia office of the Oil Conservation Division (Exhibit A).
- B.) A map showing the proposed unorthodox locations, the respective proration units, and the offsetting proration units (Exhibit B).
- C.) A map showing the reason for the unorthodox location, the original location would have fallen on top of or too close to an Amoco pipeline (Exhibit C).
- D.) A lease & well location map showing that there is 1 well staked 2 producing wells and 1 other possible locations for effective 10-acre spacing on this particular 40-acre tract (Exhibit D).

Oil Conservation Division June 18, 2002 Page 2

Moving the location 135' to the north will give the distance needed to build a location away from the pipeline. The location would have to be moved approximately 400' south to get away from the Amoco pipeline, power lines and a Navajo pipeline to make it orthodox. Mack Energy Corporation is the operator of the lease we are encroaching on. There are no other possible orthodox locations for this well due to future and existing locations being located on 10-acre spacing.