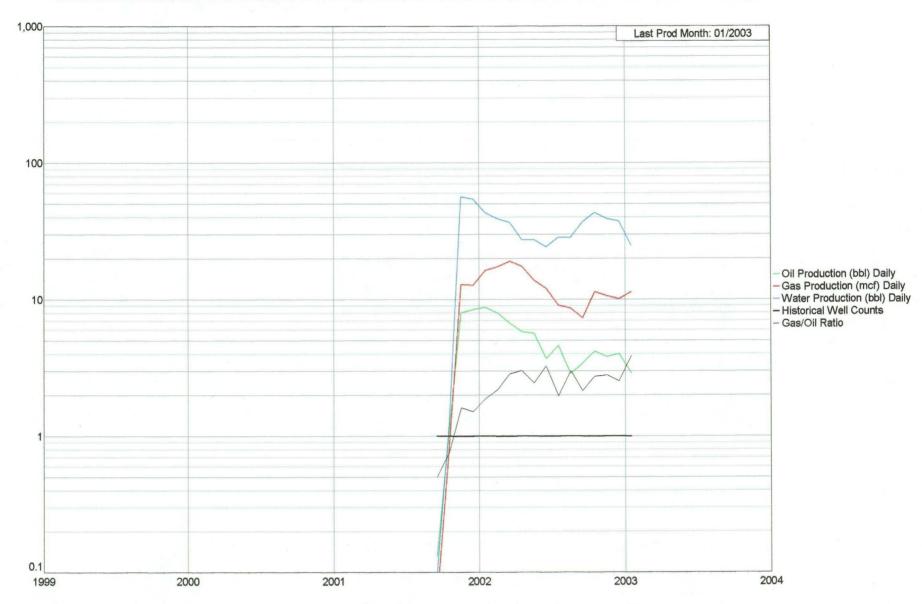

## APPLICATION FOR DOWNHOLE COMMINGLING

X Yes No

Revised May 15, 2000

Form C-107A

| Pogo Producing Company                                                                                                                                                             | P. O. Box 10340                                                                                                                                                                                                                                                                                                                                                                                                                                                                                                                                                                                                                                                                                                                                                                                                                                                                                                                                                                                                                                                                                                                                                                                                                                                                                                                                                                                                                                                                                                                                                                                                                                                                                                                                                                                                                                                                                                                                                                                                                                                                                                                | Midland, TX 79702-7340                                           |                                           |  |  |  |
|------------------------------------------------------------------------------------------------------------------------------------------------------------------------------------|--------------------------------------------------------------------------------------------------------------------------------------------------------------------------------------------------------------------------------------------------------------------------------------------------------------------------------------------------------------------------------------------------------------------------------------------------------------------------------------------------------------------------------------------------------------------------------------------------------------------------------------------------------------------------------------------------------------------------------------------------------------------------------------------------------------------------------------------------------------------------------------------------------------------------------------------------------------------------------------------------------------------------------------------------------------------------------------------------------------------------------------------------------------------------------------------------------------------------------------------------------------------------------------------------------------------------------------------------------------------------------------------------------------------------------------------------------------------------------------------------------------------------------------------------------------------------------------------------------------------------------------------------------------------------------------------------------------------------------------------------------------------------------------------------------------------------------------------------------------------------------------------------------------------------------------------------------------------------------------------------------------------------------------------------------------------------------------------------------------------------------|------------------------------------------------------------------|-------------------------------------------|--|--|--|
| Operator<br>Harroun 15                                                                                                                                                             |                                                                                                                                                                                                                                                                                                                                                                                                                                                                                                                                                                                                                                                                                                                                                                                                                                                                                                                                                                                                                                                                                                                                                                                                                                                                                                                                                                                                                                                                                                                                                                                                                                                                                                                                                                                                                                                                                                                                                                                                                                                                                                                                | lress<br> 5, T-24-S, R-29-E                                      | Eddy                                      |  |  |  |
| Lease                                                                                                                                                                              |                                                                                                                                                                                                                                                                                                                                                                                                                                                                                                                                                                                                                                                                                                                                                                                                                                                                                                                                                                                                                                                                                                                                                                                                                                                                                                                                                                                                                                                                                                                                                                                                                                                                                                                                                                                                                                                                                                                                                                                                                                                                                                                                | Section-Township-Range                                           | County                                    |  |  |  |
| OGRID No. Property                                                                                                                                                                 |                                                                                                                                                                                                                                                                                                                                                                                                                                                                                                                                                                                                                                                                                                                                                                                                                                                                                                                                                                                                                                                                                                                                                                                                                                                                                                                                                                                                                                                                                                                                                                                                                                                                                                                                                                                                                                                                                                                                                                                                                                                                                                                                | 15-31711 Lease Type:                                             | Federal State Fee                         |  |  |  |
| DATA ELEMENT                                                                                                                                                                       | UPPER ZONE                                                                                                                                                                                                                                                                                                                                                                                                                                                                                                                                                                                                                                                                                                                                                                                                                                                                                                                                                                                                                                                                                                                                                                                                                                                                                                                                                                                                                                                                                                                                                                                                                                                                                                                                                                                                                                                                                                                                                                                                                                                                                                                     | INTERMEDIATE ZONE                                                | LOWER ZONE                                |  |  |  |
| Pool Name                                                                                                                                                                          | Cedar Canyon; Delaware                                                                                                                                                                                                                                                                                                                                                                                                                                                                                                                                                                                                                                                                                                                                                                                                                                                                                                                                                                                                                                                                                                                                                                                                                                                                                                                                                                                                                                                                                                                                                                                                                                                                                                                                                                                                                                                                                                                                                                                                                                                                                                         |                                                                  | Pierce Crossing, East; Bone Spring        |  |  |  |
| Pool Code                                                                                                                                                                          | 11540                                                                                                                                                                                                                                                                                                                                                                                                                                                                                                                                                                                                                                                                                                                                                                                                                                                                                                                                                                                                                                                                                                                                                                                                                                                                                                                                                                                                                                                                                                                                                                                                                                                                                                                                                                                                                                                                                                                                                                                                                                                                                                                          |                                                                  | 96473                                     |  |  |  |
| Top and Bottom of Pay Section (Perforated or Open-Hole Interval)                                                                                                                   | Perforations<br>5282–5310'                                                                                                                                                                                                                                                                                                                                                                                                                                                                                                                                                                                                                                                                                                                                                                                                                                                                                                                                                                                                                                                                                                                                                                                                                                                                                                                                                                                                                                                                                                                                                                                                                                                                                                                                                                                                                                                                                                                                                                                                                                                                                                     | Perforations<br>7780–7802' (Proposed)                            |                                           |  |  |  |
| Method of Production<br>(Flowing or Artificial Lift)                                                                                                                               | Artificial Lift                                                                                                                                                                                                                                                                                                                                                                                                                                                                                                                                                                                                                                                                                                                                                                                                                                                                                                                                                                                                                                                                                                                                                                                                                                                                                                                                                                                                                                                                                                                                                                                                                                                                                                                                                                                                                                                                                                                                                                                                                                                                                                                |                                                                  | Artificial Lift                           |  |  |  |
| Bottomhole Pressure (Note: Pressure data will not be required if the                                                                                                               |                                                                                                                                                                                                                                                                                                                                                                                                                                                                                                                                                                                                                                                                                                                                                                                                                                                                                                                                                                                                                                                                                                                                                                                                                                                                                                                                                                                                                                                                                                                                                                                                                                                                                                                                                                                                                                                                                                                                                                                                                                                                                                                                |                                                                  |                                           |  |  |  |
| bottom perforation in the lower zone is within 150% of the depth of the top perforation in the upper zone)                                                                         | Original: 2100 psi Shut-In (e)                                                                                                                                                                                                                                                                                                                                                                                                                                                                                                                                                                                                                                                                                                                                                                                                                                                                                                                                                                                                                                                                                                                                                                                                                                                                                                                                                                                                                                                                                                                                                                                                                                                                                                                                                                                                                                                                                                                                                                                                                                                                                                 |                                                                  | Original: 2100 psi Partially Depleted (e) |  |  |  |
| Oil Gravity or Gas BTU<br>(Degree API or Gas BTU)                                                                                                                                  | 39.2 degrees API                                                                                                                                                                                                                                                                                                                                                                                                                                                                                                                                                                                                                                                                                                                                                                                                                                                                                                                                                                                                                                                                                                                                                                                                                                                                                                                                                                                                                                                                                                                                                                                                                                                                                                                                                                                                                                                                                                                                                                                                                                                                                                               |                                                                  | 42.8 degrees API                          |  |  |  |
| Producing, Shut-In or<br>New Zone                                                                                                                                                  | Shut-In                                                                                                                                                                                                                                                                                                                                                                                                                                                                                                                                                                                                                                                                                                                                                                                                                                                                                                                                                                                                                                                                                                                                                                                                                                                                                                                                                                                                                                                                                                                                                                                                                                                                                                                                                                                                                                                                                                                                                                                                                                                                                                                        |                                                                  | New Zone to be Completed                  |  |  |  |
| Date and Oil/Gas/Water Rates of Last Production. (Note: For new zones with no production history, applicant shall be required to attach production estimates and supporting data.) | Last Production. e: For new zones with no production history, cant shall be required to attach production  Date: 4-19-03 Rates: 3 BO, 20 BW, 11 MCF  Rates:                                                                                                                                                                                                                                                                                                                                                                                                                                                                                                                                                                                                                                                                                                                                                                                                                                                                                                                                                                                                                                                                                                                                                                                                                                                                                                                                                                                                                                                                                                                                                                                                                                                                                                                                                                                                                                                                                                                                                                    |                                                                  |                                           |  |  |  |
| Fixed Allocation Percentage (Note: If allocation is based upon something other                                                                                                     | Oil Gas                                                                                                                                                                                                                                                                                                                                                                                                                                                                                                                                                                                                                                                                                                                                                                                                                                                                                                                                                                                                                                                                                                                                                                                                                                                                                                                                                                                                                                                                                                                                                                                                                                                                                                                                                                                                                                                                                                                                                                                                                                                                                                                        | Oil Gas                                                          | Oil Gas                                   |  |  |  |
| than current or past production, supporting data or explanation will be required.)                                                                                                 | 30 % 17 %                                                                                                                                                                                                                                                                                                                                                                                                                                                                                                                                                                                                                                                                                                                                                                                                                                                                                                                                                                                                                                                                                                                                                                                                                                                                                                                                                                                                                                                                                                                                                                                                                                                                                                                                                                                                                                                                                                                                                                                                                                                                                                                      | % %                                                              | 70 % 83 %                                 |  |  |  |
|                                                                                                                                                                                    | ADDITIO                                                                                                                                                                                                                                                                                                                                                                                                                                                                                                                                                                                                                                                                                                                                                                                                                                                                                                                                                                                                                                                                                                                                                                                                                                                                                                                                                                                                                                                                                                                                                                                                                                                                                                                                                                                                                                                                                                                                                                                                                                                                                                                        | NAL DATA                                                         |                                           |  |  |  |
|                                                                                                                                                                                    | ing royalty interests identical in all co                                                                                                                                                                                                                                                                                                                                                                                                                                                                                                                                                                                                                                                                                                                                                                                                                                                                                                                                                                                                                                                                                                                                                                                                                                                                                                                                                                                                                                                                                                                                                                                                                                                                                                                                                                                                                                                                                                                                                                                                                                                                                      |                                                                  | YesX No<br>Yes No                         |  |  |  |
|                                                                                                                                                                                    | nmingled zones compatible with each                                                                                                                                                                                                                                                                                                                                                                                                                                                                                                                                                                                                                                                                                                                                                                                                                                                                                                                                                                                                                                                                                                                                                                                                                                                                                                                                                                                                                                                                                                                                                                                                                                                                                                                                                                                                                                                                                                                                                                                                                                                                                            | •                                                                | Yes X No                                  |  |  |  |
| Will commingling decrease the value                                                                                                                                                |                                                                                                                                                                                                                                                                                                                                                                                                                                                                                                                                                                                                                                                                                                                                                                                                                                                                                                                                                                                                                                                                                                                                                                                                                                                                                                                                                                                                                                                                                                                                                                                                                                                                                                                                                                                                                                                                                                                                                                                                                                                                                                                                |                                                                  | Yes NoX                                   |  |  |  |
|                                                                                                                                                                                    | vith, state or federal lands, has either the                                                                                                                                                                                                                                                                                                                                                                                                                                                                                                                                                                                                                                                                                                                                                                                                                                                                                                                                                                                                                                                                                                                                                                                                                                                                                                                                                                                                                                                                                                                                                                                                                                                                                                                                                                                                                                                                                                                                                                                                                                                                                   | ne Commissioner of Public Lands                                  |                                           |  |  |  |
|                                                                                                                                                                                    | Management been notified in writing                                                                                                                                                                                                                                                                                                                                                                                                                                                                                                                                                                                                                                                                                                                                                                                                                                                                                                                                                                                                                                                                                                                                                                                                                                                                                                                                                                                                                                                                                                                                                                                                                                                                                                                                                                                                                                                                                                                                                                                                                                                                                            |                                                                  | YesX No                                   |  |  |  |
| NMOCD Reference Case No. applic                                                                                                                                                    | cable to this well:                                                                                                                                                                                                                                                                                                                                                                                                                                                                                                                                                                                                                                                                                                                                                                                                                                                                                                                                                                                                                                                                                                                                                                                                                                                                                                                                                                                                                                                                                                                                                                                                                                                                                                                                                                                                                                                                                                                                                                                                                                                                                                            |                                                                  |                                           |  |  |  |
| Production curve for each zone to For zones with no production his Data to support allocation method Notification list of working, royal                                           | ningled showing its spacing unit and action at least one year. (If not available, story, estimated production rates and so or formula.  alty and overriding royalty interests fo or documents required to support com                                                                                                                                                                                                                                                                                                                                                                                                                                                                                                                                                                                                                                                                                                                                                                                                                                                                                                                                                                                                                                                                                                                                                                                                                                                                                                                                                                                                                                                                                                                                                                                                                                                                                                                                                                                                                                                                                                          | attach explanation.) supporting data. r uncommon interest cases. |                                           |  |  |  |
|                                                                                                                                                                                    | PRE-APPRO                                                                                                                                                                                                                                                                                                                                                                                                                                                                                                                                                                                                                                                                                                                                                                                                                                                                                                                                                                                                                                                                                                                                                                                                                                                                                                                                                                                                                                                                                                                                                                                                                                                                                                                                                                                                                                                                                                                                                                                                                                                                                                                      | OVED POOLS                                                       |                                           |  |  |  |
| If application                                                                                                                                                                     | n is to establish Pre-Approved Pools, th                                                                                                                                                                                                                                                                                                                                                                                                                                                                                                                                                                                                                                                                                                                                                                                                                                                                                                                                                                                                                                                                                                                                                                                                                                                                                                                                                                                                                                                                                                                                                                                                                                                                                                                                                                                                                                                                                                                                                                                                                                                                                       | ne following additional information v                            | will be required:                         |  |  |  |
| List of all operators within the propo                                                                                                                                             | hole commingling within the proposed osed Pre-Approved Pools coposed Pre-Approved Pools were proved Po |                                                                  |                                           |  |  |  |
| 404                                                                                                                                                                                | ion above is true and complete to                                                                                                                                                                                                                                                                                                                                                                                                                                                                                                                                                                                                                                                                                                                                                                                                                                                                                                                                                                                                                                                                                                                                                                                                                                                                                                                                                                                                                                                                                                                                                                                                                                                                                                                                                                                                                                                                                                                                                                                                                                                                                              | the best of my knowledge and be<br>r. Petroleum Engineer         | lief.<br>5-16-2003                        |  |  |  |
| SIGNATURE Mark V                                                                                                                                                                   |                                                                                                                                                                                                                                                                                                                                                                                                                                                                                                                                                                                                                                                                                                                                                                                                                                                                                                                                                                                                                                                                                                                                                                                                                                                                                                                                                                                                                                                                                                                                                                                                                                                                                                                                                                                                                                                                                                                                                                                                                                                                                                                                | . retroieum Engineer                                             | DATE                                      |  |  |  |