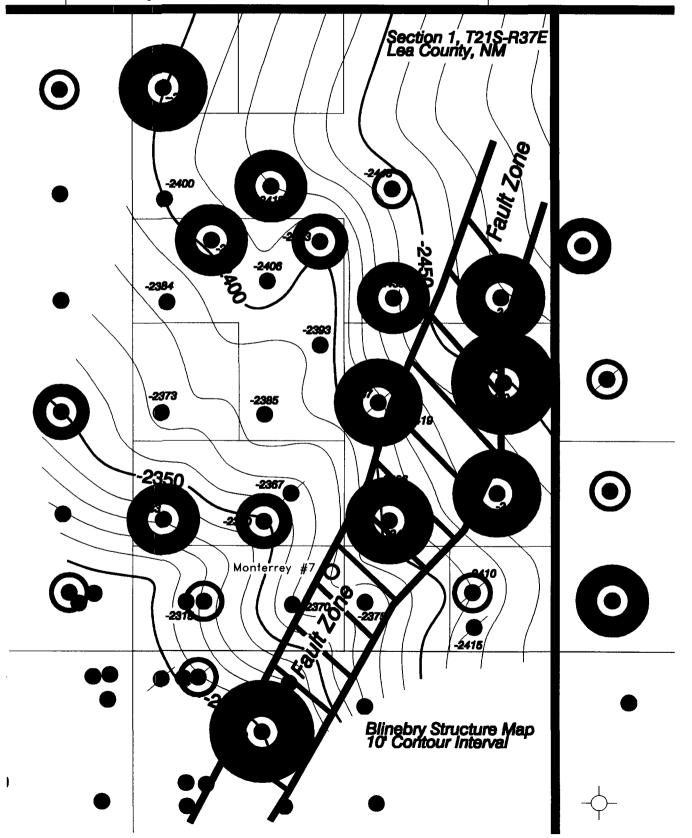

### **Geological Reasoning for Unorthodox Location**

Elliott Oil Company plans to drill its Monterrey Fed. #7 well to test the Abo Formation at an unorthodox spacing location located 990' FSL & 2480' FWL, Section 1, T21S-R37E, Lea County, New Mexico. The reasoning for staking the well at this location (170' due east of the standard limits of the SE/4SW/4 spacing unit) is related to what Elliott believes are significant and compelling geological constraints which will ultimately cause this unorthodox location to have significantly better productivity and reserve recovery than any orthodox location located within this drilling unit.

Oil and gas production is well established from multiple pays in this area of Lea County, and particularly within this township and section. Prolific production has been established from the Blinebry, Tubb, Drinkard, Abo and Simpson reservoirs in section 1, T21S-R37E and Elliott Oil Company's intent is to recover additional reserves primarily from the Abo reservoir at its Monterrey Fed. #7 location. As can be seen on the attached map, 28 wells have been drilled and produced in section 1, T21S-R37E, 15 of which have produced variously from the Abo Formation. The Abo Formation in this area is composed of several hundred feet of thinly interbedded carbonate and shale beds which can produce oil and gas at relatively prolific rates (>200 BOPD with reserves > 100,000 BO) when they have been naturally fractured to a significant degree. Without fracturing, this formation is generally too impermeable to produce strictly from its primary porosity system. Fracturing in this area appears to be created primarily from tectonic stresses associated with movement along the eastern edge of the Central Basin Platform and is characterized by localized folding and/or faulting of the target formation or underlying beds. As can be seen on the accompanying structure map of the overlying Blinebry Formation (utilized for complete depth control over the area), maximum stress resulting in significant folding seems to occur in the vicinity of the Monterrey Fed. #7 location, and importantly, a significant underlying fault zone appears to trend in a NE to SW direction directly underneath the proposed location. As can be seen on the map, this fault zone also underlies good to excellent Abo oil and gas wells NE and SW of the location both in section 1 and section 12. Elliott Oil Company feels it is imperative to locate the Monterrey Fed. #7 at this location over this fault zone in order to enhance the probability of encountering economic fractured Abo production, but also to maximize the potential productivity and reserve recovery from the reservoir.

In closing, the Elliott Oil Company Monterrey Fed. #7 well has been set up to test the Abo Formation at an unorthodox surface location of 990' FSL & 2480' FWL, section 1, T21S-R37E in order to maximize productivity from the Abo reservoir due to what Elliott feels are compelling geological arguments and constraints. This location is 170' due east of the standard SE/4SW/4 spacing unit, encroaching only on the SW/4SE/4 spacing unit which is also fully owned and controlled by Elliott Oil Company. A completed well at this location will maximize reserve recovery from the Abo reservoir and will hence minimize waste of the oil and gas resource found in this reservoir.