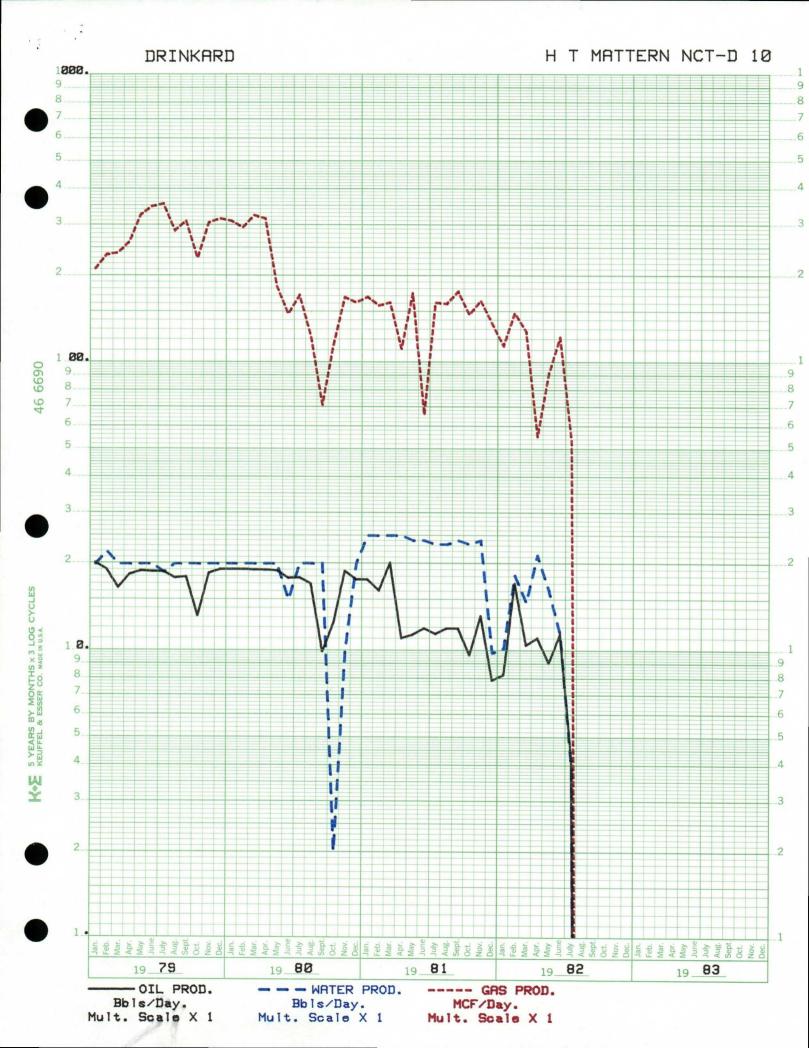

### SUGGESTED ALLOCATION

Drinkard: 11 BOPD, 15 BWPD, 85 MCFGPD

Average Prod. from Decline Curves

Tubb: 11 BOPD, 4 BWPD, 25 MCFGPD

The proposed allocation of oil and gas production per zone based on the attached decline curves is as follows: