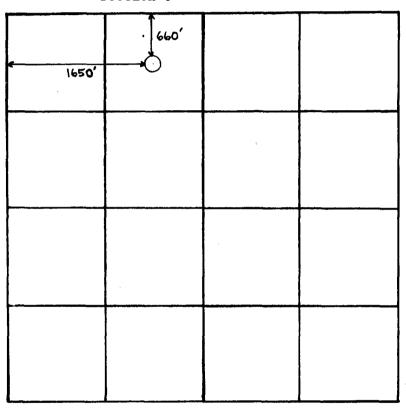

Offset operators are being notified of the intent to down-hole commingle subject well by copy of this application.

- 1. Operator: Gulf Oil Corporation, P. O. Box 670, Hobbs, NM 88240
- 2. Lease, Well and Location: H. T. Mattern "D" #10, 660' FNL and 1650' FWL, Section 6-T22S-R37E, Lea County, New Mexico.
- 3. <u>Producing Zones:</u> Currently producing from a single completion in the Tubb Pool.
- 4. Decline Curve: See attached graphs.
- 5. Bottom Hole Pressure: The estimate BHP for the Tubb is 1313 psi. The estimated BHP for the Drinkard is 966 psi.
- 6. Fluid Characteristics: Gulf Oil has commingled these fluids at a surface and down-hole in offset wells and has encountered no incompatibility problems; therefore, no reservoir damage should result from down-hole commingling the subject well.
- 7. Well History: The well was spudded 4-25-75 and drilled to a total depth of 6800'. Five and one half inch production casing was set at 6799'. The Drinkard was perforated at 6456-6700' with 56 holes. Perfs were acidized with 5250 gallons 15% NEA and fractured with 32,000 gallons gel water with 1 to 2 pounds sand per gallon. After stimulation, well was equipped to pump.
  - 5-12-76, well was chemical squeezed with 3000 gallons 15% NEFE HCL treated with 3 gallons Tretolite AR-25 and 165 gallons Tretolite SP-203 in the first 1000 gallons acid.
  - 4-7-78, Well was equipped to pump.
  - 11-9-82, Drinkard was TA'd with a CIBP set at 6400'. The Tubb was perforated at 6184-6334' with 48 holes. Perfs were acidized with 3000 gallons 15% NEFE HCL and fractured with 48,000 gallons and 63,000 pounds 20/40 sand.
- 8. Value of Commingled Fluids: The Tubb and Drinkard Zones are being commingled in surface storage facilities on the subject lease per order CTB-254. Therefore, down-hole commingling will not effect the price.
- 9. Current Production: See attached State Form C-116.