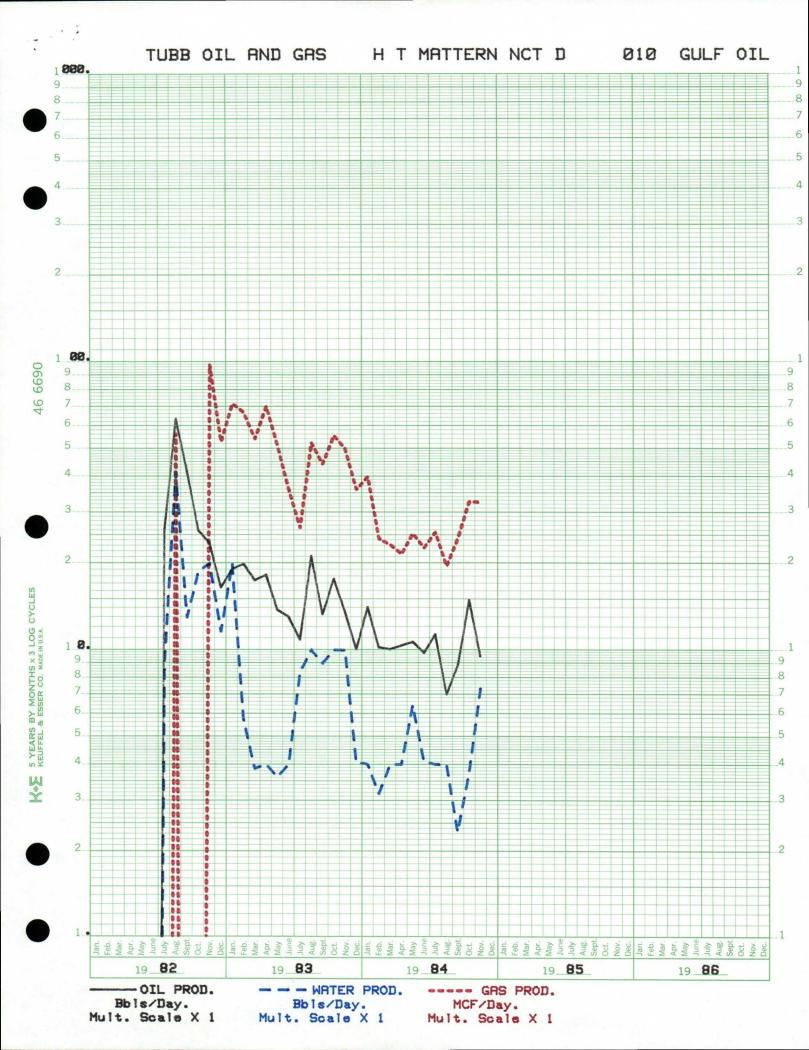

Offset operators are being notified of the intent to down-hole commingle subject well by copy of this application.

- 1. Operator: Gulf Oil Corporation, P. O. Box 670, Hobbs, NM 88240
- 2. Lease, Well and Location: H. T. Mattern "D" #10, 660' FNL and 1650' FWL, Section 6-T22S-R37E, Lea County, New Mexico.
- 3. <u>Producing Zones:</u> Currently producing from a single completion in the Tubb Pool.
- 4. Decline Curve: See attached graphs.
- 5. Bottom Hole Pressure: The estimate BHP for the Tubb is 1313 psi. The estimated BHP for the Drinkard is 966 psi.
- 6. Fluid Characteristics: Gulf Oil has commingled these fluids at a surface and down-hole in offset wells and has encountered no incompatibility problems; therefore, no reservoir damage should result from down-hole commingling the subject well.
- 7. Well History: The well was spudded 4-25-75 and drilled to a total depth of 6800'. Five and one half inch production casing was set at 6799'. The Drinkard was perforated at 6456-6700' with 56 holes. Perfs were acidized with 5250 gallons 15% NEA and fractured with 32,000 gallons gel water with 1 to 2 pounds sand per gallon. After stimulation, well was equipped to pump.
  - 5-12-76, well was chemical squeezed with 3000 gallons 15% NEFE HCL treated with 3 gallons Tretolite AR-25 and 165 gallons Tretolite SP-203 in the first 1000 gallons acid.
  - 4-7-78, Well was equipped to pump.
  - 11-9-82, Drinkard was TA'd with a CIBP set at 6400'. The Tubb was perforated at 6184-6334' with 48 holes. Perfs were acidized with 3000 gallons 15% NEFE HCL and fractured with 48,000 gallons and 63,000 pounds 20/40 sand.
- 8. Value of Commingled Fluids: The Tubb and Drinkard Zones are being commingled in surface storage facilities on the subject lease per order CTB-254. Therefore, down-hole commingling will not effect the price.
- 9. Current Production: See attached State Form C-116.

### SUGGESTED ALLOCATION

Drinkard: 11 BOPD, 15 BWPD, 85 MCFGPD

Average Prod. from Decline Curves

Tubb: 11 BOPD, 4 BWPD, 25 MCFGPD

The proposed allocation of oil and gas production per zone based on the attached decline curves is as follows:

|     | Drinkard | <u>Tubb</u> |
|-----|----------|-------------|
| Oil | 50%      | 50%         |
| Gas | 77%      | 23%         |

GAS-OIL RATIO TESTS

| the state of the s |             |                      |            |                                                   |                   |                |
|--------------------------------------------------------------------------------------------------------------------------------------------------------------------------------------------------------------------------------------------------------------------------------------------------------------------------------------------------------------------------------------------------------------------------------------------------------------------------------------------------------------------------------------------------------------------------------------------------------------------------------------------------------------------------------------------------------------------------------------------------------------------------------------------------------------------------------------------------------------------------------------------------------------------------------------------------------------------------------------------------------------------------------------------------------------------------------------------------------------------------------------------------------------------------------------------------------------------------------------------------------------------------------------------------------------------------------------------------------------------------------------------------------------------------------------------------------------------------------------------------------------------------------------------------------------------------------------------------------------------------------------------------------------------------------------------------------------------------------------------------------------------------------------------------------------------------------------------------------------------------------------------------------------------------------------------------------------------------------------------------------------------------------------------------------------------------------------------------------------------------------|-------------|----------------------|------------|---------------------------------------------------|-------------------|----------------|
|                                                                                                                                                                                                                                                                                                                                                                                                                                                                                                                                                                                                                                                                                                                                                                                                                                                                                                                                                                                                                                                                                                                                                                                                                                                                                                                                                                                                                                                                                                                                                                                                                                                                                                                                                                                                                                                                                                                                                                                                                                                                                                                                |             | H.T. Mattern (NCT-D) |            | 7 <b>5 8 9 9 9 9 9 9 9 9 9 9 9 9 9 9 9 9 9 9 </b> | Box 670, Hobbs, N | Gulf Oil Corp. |
|                                                                                                                                                                                                                                                                                                                                                                                                                                                                                                                                                                                                                                                                                                                                                                                                                                                                                                                                                                                                                                                                                                                                                                                                                                                                                                                                                                                                                                                                                                                                                                                                                                                                                                                                                                                                                                                                                                                                                                                                                                                                                                                                | 15          | <u>0</u> 2           | N<br>O     | WELL                                              | NM                |                |
|                                                                                                                                                                                                                                                                                                                                                                                                                                                                                                                                                                                                                                                                                                                                                                                                                                                                                                                                                                                                                                                                                                                                                                                                                                                                                                                                                                                                                                                                                                                                                                                                                                                                                                                                                                                                                                                                                                                                                                                                                                                                                                                                |             |                      | c          |                                                   | 88                |                |
|                                                                                                                                                                                                                                                                                                                                                                                                                                                                                                                                                                                                                                                                                                                                                                                                                                                                                                                                                                                                                                                                                                                                                                                                                                                                                                                                                                                                                                                                                                                                                                                                                                                                                                                                                                                                                                                                                                                                                                                                                                                                                                                                | 7           | 60                   | s          | L00                                               | 88240             | Peoi           |
|                                                                                                                                                                                                                                                                                                                                                                                                                                                                                                                                                                                                                                                                                                                                                                                                                                                                                                                                                                                                                                                                                                                                                                                                                                                                                                                                                                                                                                                                                                                                                                                                                                                                                                                                                                                                                                                                                                                                                                                                                                                                                                                                | 22          | 22 25                | 4          | LOCATION                                          |                   |                |
|                                                                                                                                                                                                                                                                                                                                                                                                                                                                                                                                                                                                                                                                                                                                                                                                                                                                                                                                                                                                                                                                                                                                                                                                                                                                                                                                                                                                                                                                                                                                                                                                                                                                                                                                                                                                                                                                                                                                                                                                                                                                                                                                | 37          |                      | 20         |                                                   |                   | rinkard        |
|                                                                                                                                                                                                                                                                                                                                                                                                                                                                                                                                                                                                                                                                                                                                                                                                                                                                                                                                                                                                                                                                                                                                                                                                                                                                                                                                                                                                                                                                                                                                                                                                                                                                                                                                                                                                                                                                                                                                                                                                                                                                                                                                | 11-3-82     | 8-19-82<br>7-7-92    | TEST       | DATEOF                                            | 7 -               | S              |
|                                                                                                                                                                                                                                                                                                                                                                                                                                                                                                                                                                                                                                                                                                                                                                                                                                                                                                                                                                                                                                                                                                                                                                                                                                                                                                                                                                                                                                                                                                                                                                                                                                                                                                                                                                                                                                                                                                                                                                                                                                                                                                                                |             |                      | STA        |                                                   | TEST -            |                |
|                                                                                                                                                                                                                                                                                                                                                                                                                                                                                                                                                                                                                                                                                                                                                                                                                                                                                                                                                                                                                                                                                                                                                                                                                                                                                                                                                                                                                                                                                                                                                                                                                                                                                                                                                                                                                                                                                                                                                                                                                                                                                                                                | ····        |                      | SIZE       | CHOKE                                             | F (X)             |                |
|                                                                                                                                                                                                                                                                                                                                                                                                                                                                                                                                                                                                                                                                                                                                                                                                                                                                                                                                                                                                                                                                                                                                                                                                                                                                                                                                                                                                                                                                                                                                                                                                                                                                                                                                                                                                                                                                                                                                                                                                                                                                                                                                |             | · .                  | PRESS.     | TBG.                                              | <br>SC)           |                |
|                                                                                                                                                                                                                                                                                                                                                                                                                                                                                                                                                                                                                                                                                                                                                                                                                                                                                                                                                                                                                                                                                                                                                                                                                                                                                                                                                                                                                                                                                                                                                                                                                                                                                                                                                                                                                                                                                                                                                                                                                                                                                                                                |             |                      | ABLE       | PAILY                                             | Schnduled 🔀       | G              |
|                                                                                                                                                                                                                                                                                                                                                                                                                                                                                                                                                                                                                                                                                                                                                                                                                                                                                                                                                                                                                                                                                                                                                                                                                                                                                                                                                                                                                                                                                                                                                                                                                                                                                                                                                                                                                                                                                                                                                                                                                                                                                                                                | <del></del> | ,                    | HOURS      |                                                   | -                 | County         |
|                                                                                                                                                                                                                                                                                                                                                                                                                                                                                                                                                                                                                                                                                                                                                                                                                                                                                                                                                                                                                                                                                                                                                                                                                                                                                                                                                                                                                                                                                                                                                                                                                                                                                                                                                                                                                                                                                                                                                                                                                                                                                                                                | 0 0         | 10                   | Bals.      | ט                                                 | Cons              |                |
|                                                                                                                                                                                                                                                                                                                                                                                                                                                                                                                                                                                                                                                                                                                                                                                                                                                                                                                                                                                                                                                                                                                                                                                                                                                                                                                                                                                                                                                                                                                                                                                                                                                                                                                                                                                                                                                                                                                                                                                                                                                                                                                                |             |                      | ORAV.      | PROD. DURING                                      | Consultion [      |                |
| ·                                                                                                                                                                                                                                                                                                                                                                                                                                                                                                                                                                                                                                                                                                                                                                                                                                                                                                                                                                                                                                                                                                                                                                                                                                                                                                                                                                                                                                                                                                                                                                                                                                                                                                                                                                                                                                                                                                                                                                                                                                                                                                                              | ō           | Su                   | a) c       | 1                                                 |                   |                |
|                                                                                                                                                                                                                                                                                                                                                                                                                                                                                                                                                                                                                                                                                                                                                                                                                                                                                                                                                                                                                                                                                                                                                                                                                                                                                                                                                                                                                                                                                                                                                                                                                                                                                                                                                                                                                                                                                                                                                                                                                                                                                                                                | 107         | 82 I<br>I L          | W.C.F.     | TEST                                              | Ç, c              |                |
|                                                                                                                                                                                                                                                                                                                                                                                                                                                                                                                                                                                                                                                                                                                                                                                                                                                                                                                                                                                                                                                                                                                                                                                                                                                                                                                                                                                                                                                                                                                                                                                                                                                                                                                                                                                                                                                                                                                                                                                                                                                                                                                                |             |                      | 0 0        | JGAS                                              | Serie []          |                |
| •                                                                                                                                                                                                                                                                                                                                                                                                                                                                                                                                                                                                                                                                                                                                                                                                                                                                                                                                                                                                                                                                                                                                                                                                                                                                                                                                                                                                                                                                                                                                                                                                                                                                                                                                                                                                                                                                                                                                                                                                                                                                                                                              | 700         | 23,667               | 168/14/100 | GAS - CIL                                         | <b>1</b>          |                |