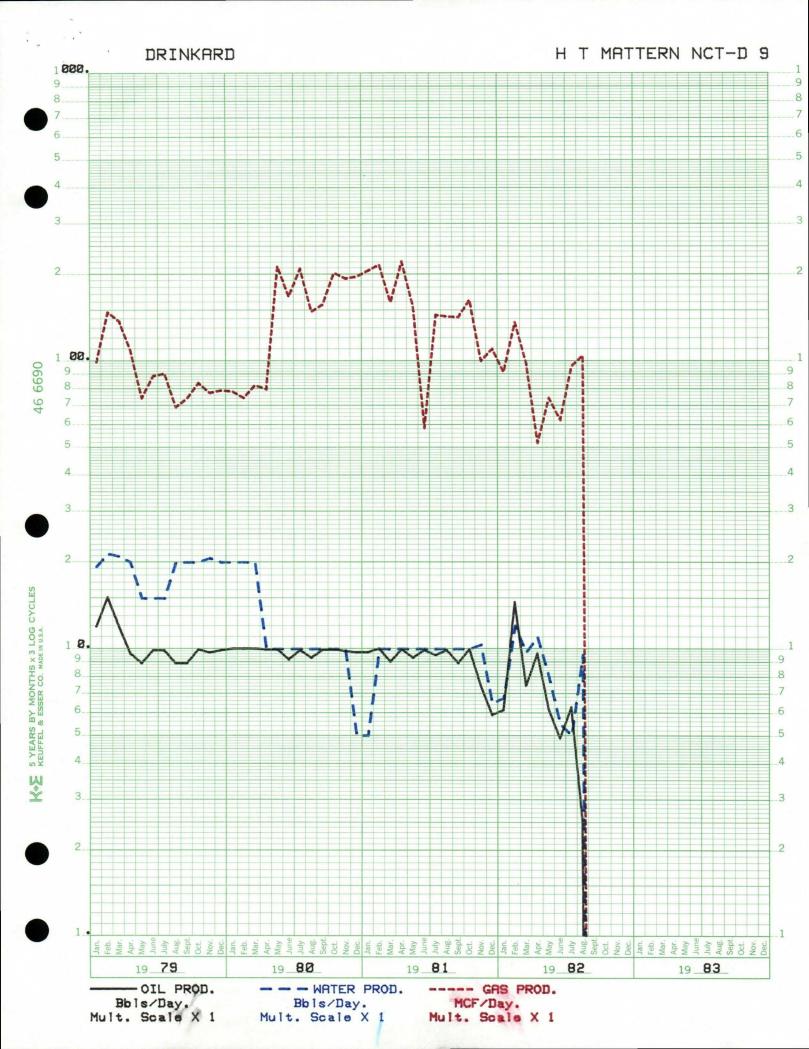

H. T. Mattern "D" #9 Section 6-T22S-R37E Lea County, New Mexico

Approval is requested for an exception to Rule 303-C to permit down-hole commingling of the Drinkard and Tubb in the subject well.

The fluids show no evidence of incompatibility; therefore, down-hole commingling is not expected to result in reservoir damage. Ownership in the two pools is common and correlative rights will not be violated.

Offset operators are being notified of the intent to down-hole commingle subject well by copy of this application.

- 1. Operator: Gulf Oil Corporation, P. O. Box 670, Hobbs, New Mexico 88240
- 2. Lease, Well and Location: H. T. Mattern "D" #9, 810' FNL and 660' FWL, Section 6-T20S-R37E, Lea County, New Mexico.
- 3. <u>Producing Zones</u>: Currently producing from a single completion in the Tubb Pool.
- 4. Decline Curve: See attached graphs.
- 5. <u>Bottom Hole Pressure</u>: The BHP for the Tubb is 1313 psi. The BHP for the Drinkard is 966 psi.
- 6. <u>Fluid Characteristics</u>: Gulf Oil has commingled these fluids at the surface and downhole in offset wells and has encountered no incompatibility problems; therefore, no reservoir damage should result from downhole commingling subject well.
- 7. Well History: The well was spudded 8-28-74 and drilled to a total depth of 6800'. Five and one half inch production casing was set at 6800'. The Drinkard was perforated at 6434-6674' with 64 holes. Perfs were acidized with 4000 gallons 15% NEA and fractured with 48,000 gallons gel water with  $\frac{1}{2}$  to  $\frac{1}{2}$  pounds sand per gallon.

.

÷

H. T. Mattern "D" #9 Section 6-T22S-R37E

| Dedicated | Acreage  |
|-----------|----------|
| Drinkard: | 40 acres |
| Tubb:     | 40 acres |

÷

Drinkard: 5 BOPD, 7 BWPD, 80 MCFGPD Average Prod. from Decline Curves Tubb: 9 BOPD, 10 BWPD, 50 MCFGPD

The proposed allocation of oil and gas production per zone based on the attached decline curves is as follows:

|     | Drinkard | Tubb |
|-----|----------|------|
| Oil | 36%      | 64%  |
| Gas | 62%      | 38%  |