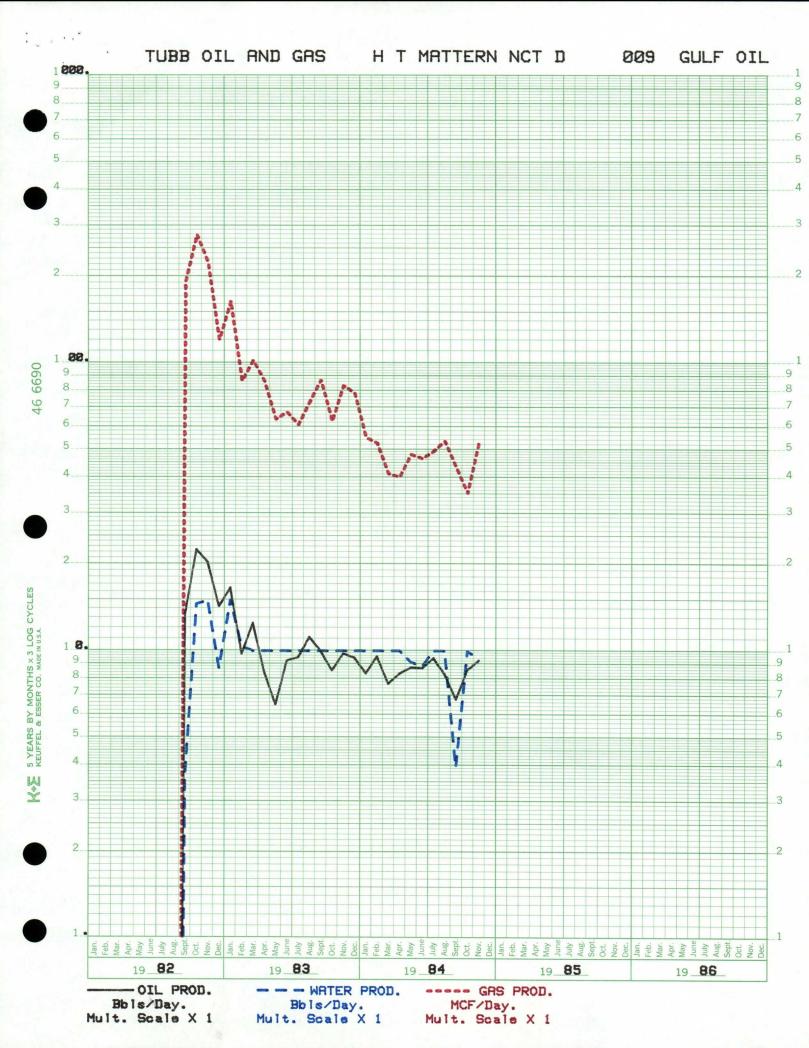

H. T. Mattern "D" #9 Section 6-T22S-R37E Lea County, New Mexico

Approval is requested for an exception to Rule 303-C to permit down-hole commingling of the Drinkard and Tubb in the subject well.

The fluids show no evidence of incompatibility; therefore, down-hole commingling is not expected to result in reservoir damage. Ownership in the two pools is common and correlative rights will not be violated.

Offset operators are being notified of the intent to down-hole commingle subject well by copy of this application.

- 1. Operator: Gulf Oil Corporation, P. O. Box 670, Hobbs, New Mexico 88240
- 2. Lease, Well and Location: H. T. Mattern "D" #9, 810' FNL and 660' FWL, Section 6-T20S-R37E, Lea County, New Mexico.
- 3. <u>Producing Zones</u>: Currently producing from a single completion in the Tubb Pool.
- 4. Decline Curve: See attached graphs.
- 5. <u>Bottom Hole Pressure</u>: The BHP for the Tubb is 1313 psi. The BHP for the Drinkard is 966 psi.
- 6. <u>Fluid Characteristics</u>: Gulf Oil has commingled these fluids at the surface and downhole in offset wells and has encountered no incompatibility problems; therefore, no reservoir damage should result from downhole commingling subject well.
- 7. Well History: The well was spudded 8-28-74 and drilled to a total depth of 6800'. Five and one half inch production casing was set at 6800'. The Drinkard was perforated at 6434-6674' with 64 holes. Perfs were acidized with 4000 gallons 15% NEA and fractured with 48,000 gallons gel water with  $\frac{1}{2}$  to  $\frac{1}{2}$  pounds sand per gallon.

8-25-82, Drinkard was TA'd with a CIBP set at 6350'. The Tubb was perforated at 6146-6306' with 56 holes. Perfs were acidized with 3500 gallons 15% NEFE HCL and fractured with 56,000 gallons and 73,000 pounds 20/40 sand.

.

÷

H. T. Mattern "D" #9 Section 6-T22S-R37E

| Dedicated | Acreage  |
|-----------|----------|
| Drinkard: | 40 acres |
| Tubb:     | 40 acres |

÷

Drinkard: 5 BOPD, 7 BWPD, 80 MCFGPD Average Prod. from Decline Curves Tubb: 9 BOPD, 10 BWPD, 50 MCFGPD

The proposed allocation of oil and gas production per zone based on the attached decline curves is as follows:

|     | Drinkard | Tubb |
|-----|----------|------|
| Oil | 36%      | 64%  |
| Gas | 62%      | 38%  |