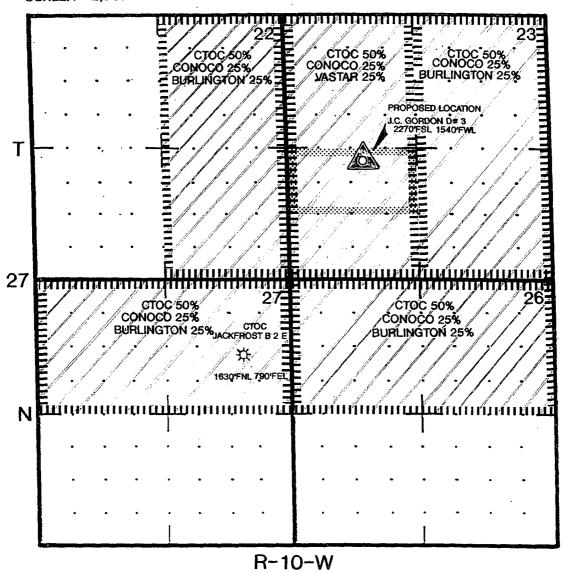

January 11, 2000

**CERTIFIED MAIL:** 

Mr. Michael E. Stogner New Mexico Oil Conservation Division 2040 South Pacheco Santa Fe, New Mexico 87505

RE: Application for Administrative Approval of Unorthodox Location Cross Timbers Operating Company's J. C. Gordon D#3 Well 2,270' FSL and 1,540' FWL (NE/4 SW/4) Unit K, Section 23, T27N-R10W San Juan County, New Mexico Angels Peak Gallup Associated Pool Formation

## WELL LOCATION AND ACREAGE DEDICATION PLAT

| <sup>1</sup> API Number |             |          |                                 | <sup>2</sup> Pool Code  |                         | <sup>3</sup> Pool Name |               |                |                 |  |
|-------------------------|-------------|----------|---------------------------------|-------------------------|-------------------------|------------------------|---------------|----------------|-----------------|--|
| 30-045-13044            |             |          |                                 | 02170 Angel Peak Gallup |                         |                        |               |                |                 |  |
| 4 Property Code         |             |          |                                 |                         | <sup>5</sup> Property N | me                     |               |                | Well Number     |  |
| 022614                  |             |          | J. C Gordon D                   |                         |                         |                        |               |                | <u>#</u> 3      |  |
| 7 OGRID No.             |             |          | 8 Operator Name                 |                         |                         |                        |               |                |                 |  |
| 167067                  |             |          | Cross Timbers Operating Company |                         |                         |                        |               |                | 6287' KB        |  |
|                         |             |          |                                 | 10                      | Surface Loc             | ation                  |               |                |                 |  |
| L or lot no.            | Section     | Township | Range                           | Lot. Idn                | Feet from the           | North/South Line       | Feet from the | East/West line | County          |  |
| K                       | 23          | 27 N     | 10 W                            |                         | 2270                    | South                  | 1540          | West           | San Juan        |  |
|                         |             |          | 11 Bc                           | ttom Hole               | Location If I           | Different From         | Surface       |                |                 |  |
| L or lot no.            | Section     | Township | Range                           | Lot. Idn                | Feet from the           | North/South Line       | Feet from the | East/West lin  | County San Juan |  |
| Dedicated Acre          | es 13 Joint | <u> </u> |                                 | on Code 15 Or           |                         | North South Line       | reet nom the  | Last, West III | -               |  |

## Cross Timbers Oil Company

J.C. GORDON D#3

OFFSET OPERATIONS & OWNERSHIP AS TO GALLUP FORMATION

SAN JUAN COUNTY, NEW MEXICO