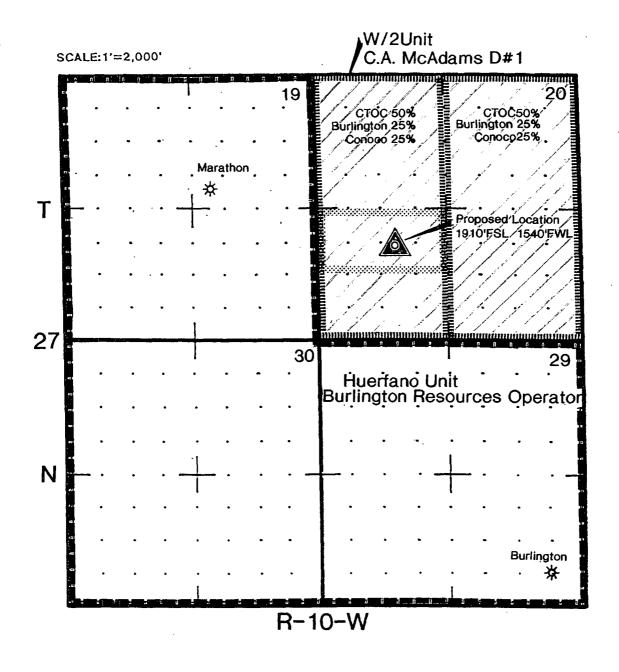

Huerfano Unit Boundary

Cross Timbers Operating Company

## 🧭 Cross Timbers Oil Company

Application for Unorthodox Location

C.A. McAdams D#1 Section 20-27N-10W San Juan County, New Mexico

Offset Operators & Ownership Gallup Formation