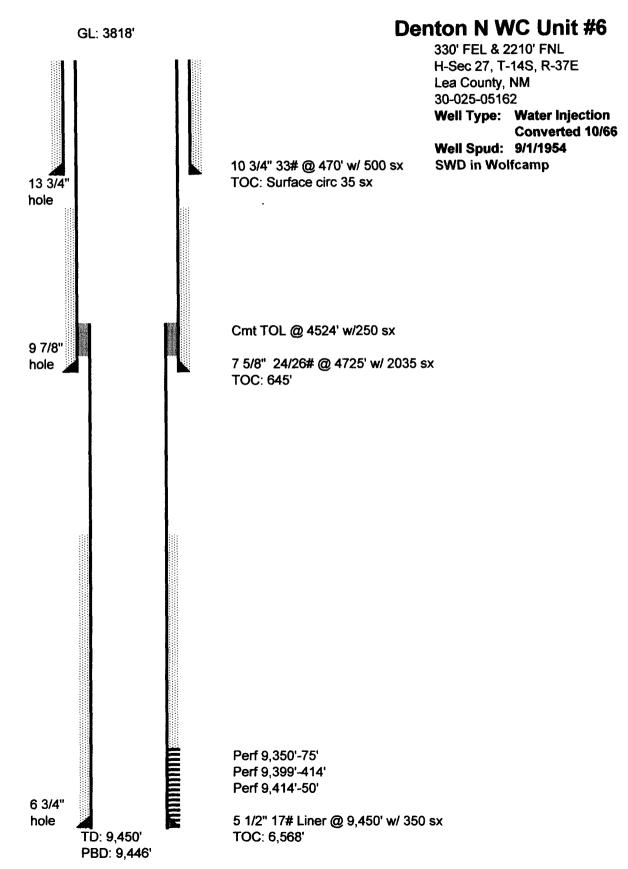

#### APPLICATION FOR AUTHORIZATION TO INJECT Platinum Exploration, Inc. Shell-Maxwell #1 SWD

API # 30-025-05164 1980' FSL & 1650' FEL Unit J, Sec 27, T14S, R37E Lea County, New Mexico

#### **ITEM I**

, » , , ,

The purpose of this application is to re-enter the exploratory well, the Shell-Maxwell #1 plugged by Texas Crude Oil Company in 1953 and deepen to 13,750', and convert it to a disposal well. Run 7" csg to 12,833' and cement casing with approx 820 sacks. Run 4-1/2" IPC tubing to 12800'. Set injection packer at 12,800'. Displace annulus with packer fluid. Run MIT and dispose of produced water in the Devonian open-hole from 12,833'-13,750'.

#### **ITEM III**

See Data Sheet attached

| Side 1              |                                          | INJECTION                 | NJECTION WELL DATA SHEET                | IEET                                                                                                        | Ite                                      | Item III                                        |
|---------------------|------------------------------------------|---------------------------|-----------------------------------------|-------------------------------------------------------------------------------------------------------------|------------------------------------------|-------------------------------------------------|
| OPERATOR:           |                                          | Platinum Exploration Inc. | uc.                                     |                                                                                                             |                                          |                                                 |
| WELL NAME & NUMBER: | BER:                                     | Shell-Maxwell #1_SWD      | Q                                       |                                                                                                             |                                          |                                                 |
| WELL LOCATION:      | 1980' FSL & 1650 FEL<br>FOOTAGE LOCATION | Z                         | J<br>UNIT LETTER                        | 27<br>SECTION                                                                                               | T-14S<br>TOWNSHIP                        | <u>37-E</u><br>RANGE                            |
| MELL                | WELLBORE SCHEMATIC                       |                           |                                         | <u>WELL CONSTR</u><br>Surface Casing                                                                        | WELL CONSTRUCTION DATA<br>Surface Casing | হ                                               |
|                     | See attachments "A"                      |                           | Hole Size:                              | 17-1/2"                                                                                                     | Casing Size: 13                          | 13-3/8"                                         |
| J                   |                                          |                           | Cemented with:                          | 250 sx.                                                                                                     | or                                       | ĥ                                               |
|                     |                                          |                           | Top of Cement: _                        | Surface                                                                                                     | Method Determined: <u>Calculated</u>     | : <u>Calculated</u>                             |
|                     |                                          |                           |                                         | <u>Intermediate Casing</u>                                                                                  | te Casing                                |                                                 |
|                     |                                          |                           | Hole Size:                              | 12-1/4"                                                                                                     | Casing Size:                             | 9-5/8"                                          |
|                     |                                          |                           | Cemented with: _                        | <u>2500</u> sx.                                                                                             | or                                       | ft3                                             |
|                     |                                          |                           | Top of Cement: _                        | Surface                                                                                                     | Method Determined: <u>Calculated</u>     | : <u>Calculated</u>                             |
|                     |                                          |                           |                                         | Production Casing                                                                                           | <u>ı Casing</u>                          |                                                 |
|                     |                                          |                           | Hole Size:                              | 8-3/4"                                                                                                      | <u>No pro</u><br>Casing Size: 7"         | <u>No prod. csg run (orig)</u><br>7" (proposed) |
|                     |                                          |                           | Cemented with:                          | 820 sx (proposed) sx.                                                                                       | or                                       | H <sup>3</sup>                                  |
|                     |                                          |                           | Top of Cement: <u>W</u><br>Total Depth: | Top of Cement: <u>Will bring cmt up to 4500'</u><br>12,798 (orig)<br>Total Depth: <u>13,750' (proposed)</u> | Method Determined:                       |                                                 |
|                     |                                          |                           |                                         | Injection Interval                                                                                          | Interval                                 |                                                 |
|                     |                                          |                           |                                         | 12,833 feet                                                                                                 | to: 13,750° feet                         |                                                 |
|                     |                                          |                           |                                         | (Perforated or Open Hole; indicate which)                                                                   | (ole; indicate which)                    |                                                 |