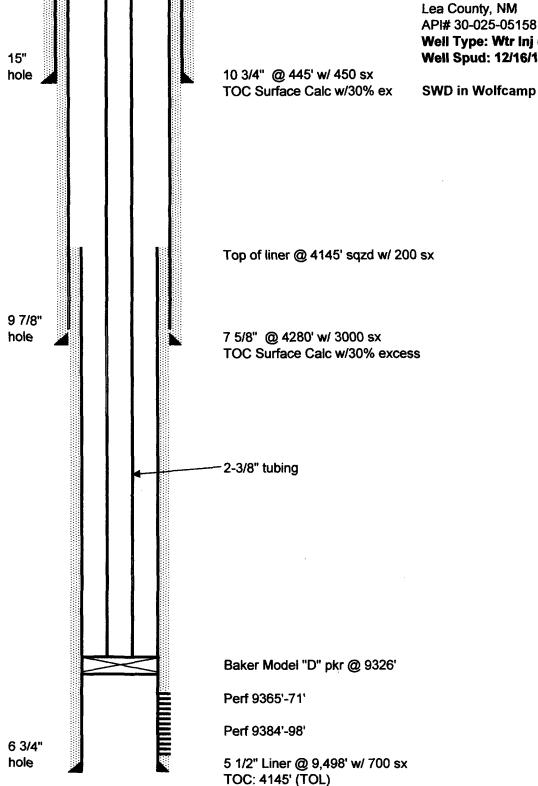

#### APPLICATION FOR AUTHORIZATION TO INJECT Platinum Exploration, Inc. Shell-Maxwell #1 SWD

API # 30-025-05164 1980' FSL & 1650' FEL Unit J, Sec 27, T14S, R37E Lea County, New Mexico

#### **ITEM I**

, » , , ,

The purpose of this application is to re-enter the exploratory well, the Shell-Maxwell #1 plugged by Texas Crude Oil Company in 1953 and deepen to 13,750', and convert it to a disposal well. Run 7" csg to 12,833' and cement casing with approx 820 sacks. Run 4-1/2" IPC tubing to 12800'. Set injection packer at 12,800'. Displace annulus with packer fluid. Run MIT and dispose of produced water in the Devonian open-hole from 12,833'-13,750'.

# **INJECTION WELL DATA SHEET**

• •

•

| Tubing Size:       4-1/2" tbg       Lining Material:       IPC         Type of Packer:       7" Arrowset IPC       Itapplicable):       Itapplicable):         Packer Setting Depth:       12.800'       Additional Data         Other Type of Tubing/Casing Seal (if applicable):       Additional Data       No         Other Type of Tubing/Casing Seal (if applicable):       Additional Data       No         Other Type of Tubing/Casing Seal (if applicable):       Additional Data       Yes       No         I.       Is this a new well drilled for injection?       Yes       No       No         I.       Is this a new well drilled for injection?       Yes       No       No         If no, for what purpose was the well originally drilled?       Exploration-Devonian test       No         If no, for what purpose was the well originally drilled?       Exploration-Devonian test       No         If no, for what purpose was the well originally drilled?       Exploration-Devonian test       No         3.       Name of fiel Injection Formation:       Devonian       Such seal       No         3.       Name of fiel or Pool (if applicable):       Such seal       No       No         4.       Has the well ever been perforated in any other zone(s)?       List all such perforated intervals and give plugging detail, i.e. sacks of cement |
|--------------------------------------------------------------------------------------------------------------------------------------------------------------------------------------------------------------------------------------------------------------------------------------------------------------------------------------------------------------------------------------------------------------------------------------------------------------------------------------------------------------------------------------------------------------------------------------------------------------------------------------------------------------------------------------------------------------------------------------------------------------------------------------------------------------------------------------------------------------------------------------------------------------------------------------------------------------------------------------------------------------------------------------------------------------------------------------------------------------------------------------------------------------------------------------------------------------------------------------------------------------------------------------------------------------------------------------------------------------------------------|
|--------------------------------------------------------------------------------------------------------------------------------------------------------------------------------------------------------------------------------------------------------------------------------------------------------------------------------------------------------------------------------------------------------------------------------------------------------------------------------------------------------------------------------------------------------------------------------------------------------------------------------------------------------------------------------------------------------------------------------------------------------------------------------------------------------------------------------------------------------------------------------------------------------------------------------------------------------------------------------------------------------------------------------------------------------------------------------------------------------------------------------------------------------------------------------------------------------------------------------------------------------------------------------------------------------------------------------------------------------------------------------|