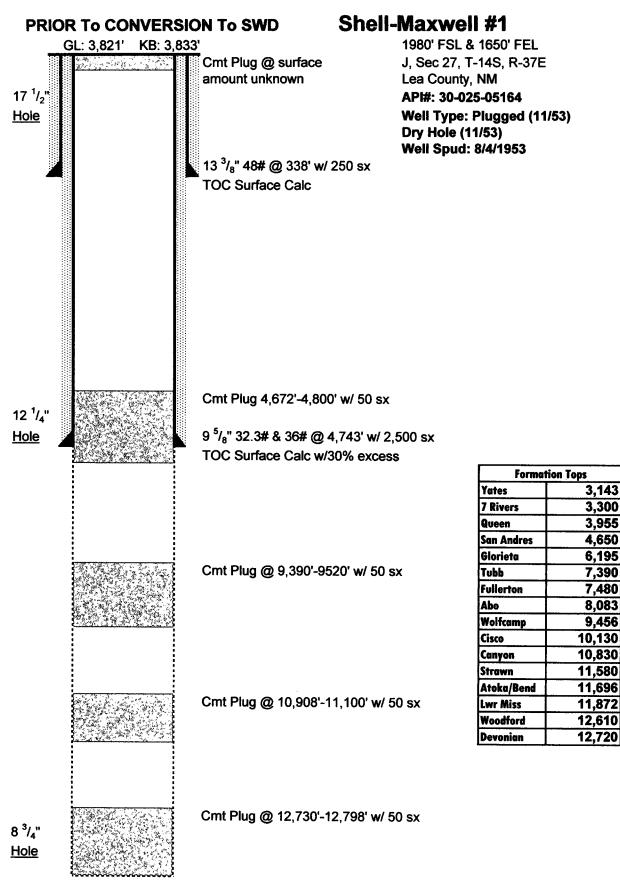

#### **ITEM I**

, » , , ,

The purpose of this application is to re-enter the exploratory well, the Shell-Maxwell #1 plugged by Texas Crude Oil Company in 1953 and deepen to 13,750', and convert it to a disposal well. Run 7" csg to 12,833' and cement casing with approx 820 sacks. Run 4-1/2" IPC tubing to 12800'. Set injection packer at 12,800'. Displace annulus with packer fluid. Run MIT and dispose of produced water in the Devonian open-hole from 12,833'-13,750'.

#### ITEM VIII

. ....

The proposed disposal well, **Texas Crude**, **Shell-Maxwell #1** (section 27, T-14S, R-37E) is located beyond the western edge of the **Denton field**. This area is located in southeastern Lea County, New Mexico, ten miles northeast of Lovington, New Mexico along the southeastern rim of the Northwestern Shelf.

The production in the Denton field has been from the **Devonian** dolomite (102 MMBO from 120 wells) at an average depth of 12,100 feet with excellent secondary production from the **Wolfcamp** limestone (43 MMBO from 118wells) from an average depth of 9200 feet. There is no San Andres production in the field.

The proposed water disposal well, Shell-Maxwell #1, is beyond the western edge of the field (27J, T-14S, R-37E). This well encountered the Devonian at 12,720', found non-commercial, and was plugged and abandoned in November, 1953. Platinum proposes to deepen the well in the Devonian to 13,750' (918' below the original oil-water contact) and inject produced **Devonian** water back into the **Devonian** formation at an interval between **12,833 and 13,750** feet. The Devonian is over 1100' thick (McAlester Fuel, Pat McClure #1C, 14A, T-15S, R-37E) in the Denton field area and should extend to 13,852 feet in the Shell-Maxwell #1.

| Side 1              |                                          | INJECTION                 | NJECTION WELL DATA SHEET                | IEET                                                                                                        | Ite                                      | Item III                                        |
|---------------------|------------------------------------------|---------------------------|-----------------------------------------|-------------------------------------------------------------------------------------------------------------|------------------------------------------|-------------------------------------------------|
| OPERATOR:           |                                          | Platinum Exploration Inc. | uc.                                     |                                                                                                             |                                          |                                                 |
| WELL NAME & NUMBER: | BER:                                     | Shell-Maxwell #1_SWD      | Q                                       |                                                                                                             |                                          |                                                 |
| WELL LOCATION:      | 1980' FSL & 1650 FEL<br>FOOTAGE LOCATION | Z                         | J<br>UNIT LETTER                        | 27<br>SECTION                                                                                               | T-14S<br>TOWNSHIP                        | <u>37-E</u><br>RANGE                            |
| MELL                | WELLBORE SCHEMATIC                       |                           |                                         | <u>WELL CONSTR</u><br>Surface Casing                                                                        | WELL CONSTRUCTION DATA<br>Surface Casing | হ                                               |
|                     | See attachments "A"                      |                           | Hole Size:                              | 17-1/2"                                                                                                     | Casing Size: 13                          | 13-3/8"                                         |
| J                   |                                          |                           | Cemented with:                          | 250 sx.                                                                                                     | or                                       | ĥ                                               |
|                     |                                          |                           | Top of Cement: _                        | Surface                                                                                                     | Method Determined: <u>Calculated</u>     | : <u>Calculated</u>                             |
|                     |                                          |                           |                                         | <u>Intermediate Casing</u>                                                                                  | te Casing                                |                                                 |
|                     |                                          |                           | Hole Size:                              | 12-1/4"                                                                                                     | Casing Size:                             | 9-5/8"                                          |
|                     |                                          |                           | Cemented with: _                        | <u>2500</u> sx.                                                                                             | or                                       | ft3                                             |
|                     |                                          |                           | Top of Cement: _                        | Surface                                                                                                     | Method Determined: <u>Calculated</u>     | : <u>Calculated</u>                             |
|                     |                                          |                           |                                         | Production Casing                                                                                           | <u>ı Casing</u>                          |                                                 |
|                     |                                          |                           | Hole Size:                              | 8-3/4"                                                                                                      | <u>No pro</u><br>Casing Size: 7"         | <u>No prod. csg run (orig)</u><br>7" (proposed) |
|                     |                                          |                           | Cemented with:                          | 820 sx (proposed) sx.                                                                                       | or                                       | H <sup>3</sup>                                  |
|                     |                                          |                           | Top of Cement: <u>W</u><br>Total Depth: | Top of Cement: <u>Will bring cmt up to 4500'</u><br>12,798 (orig)<br>Total Depth: <u>13,750' (proposed)</u> | Method Determined:                       |                                                 |
|                     |                                          |                           |                                         | Injection Interval                                                                                          | Interval                                 |                                                 |
|                     |                                          |                           |                                         | 12,833 feet                                                                                                 | to: 13,750° feet                         |                                                 |
|                     |                                          |                           |                                         | (Perforated or Open Hole; indicate which)                                                                   | (ole; indicate which)                    |                                                 |