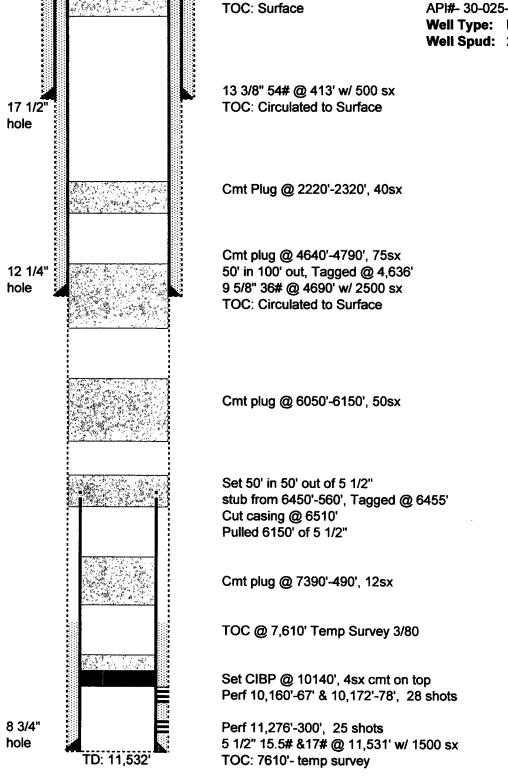

#### **ITEM I**

, » , , ,

The purpose of this application is to re-enter the exploratory well, the Shell-Maxwell #1 plugged by Texas Crude Oil Company in 1953 and deepen to 13,750', and convert it to a disposal well. Run 7" csg to 12,833' and cement casing with approx 820 sacks. Run 4-1/2" IPC tubing to 12800'. Set injection packer at 12,800'. Displace annulus with packer fluid. Run MIT and dispose of produced water in the Devonian open-hole from 12,833'-13,750'.

The proposed water disposal well, Shell-Maxwell #1, is beyond the western edge of the field (27J, T-14S, R-37E). This well encountered the Devonian at 12,720', found non-commercial, and was plugged and abandoned in November, 1953. Platinum proposes to deepen the well in the Devonian to 13,750' (918' below the original oil-water contact) and inject produced **Devonian** water back into the **Devonian** formation at an interval between **12,833 and 13,750** feet. The Devonian is over 1100' thick (McAlester Fuel, Pat McClure #1C, 14A, T-15S, R-37E) in the Denton field area and should extend to 13,852 feet in the Shell-Maxwell #1.

| Side 1              |                                          | INJECTION                 | NJECTION WELL DATA SHEET                | IEET                                                                                                        | Ite                                      | Item III                                        |
|---------------------|------------------------------------------|---------------------------|-----------------------------------------|-------------------------------------------------------------------------------------------------------------|------------------------------------------|-------------------------------------------------|
| OPERATOR:           |                                          | Platinum Exploration Inc. | uc.                                     |                                                                                                             |                                          |                                                 |
| WELL NAME & NUMBER: | BER:                                     | Shell-Maxwell #1_SWD      | Q                                       |                                                                                                             |                                          |                                                 |
| WELL LOCATION:      | 1980' FSL & 1650 FEL<br>FOOTAGE LOCATION | Z                         | J<br>UNIT LETTER                        | 27<br>SECTION                                                                                               | T-14S<br>TOWNSHIP                        | <u>37-E</u><br>RANGE                            |
| MELL                | WELLBORE SCHEMATIC                       |                           |                                         | <u>WELL CONSTR</u><br>Surface Casing                                                                        | WELL CONSTRUCTION DATA<br>Surface Casing | হ                                               |
|                     | See attachments "A"                      |                           | Hole Size:                              | 17-1/2"                                                                                                     | Casing Size: 13                          | 13-3/8"                                         |
| J                   |                                          |                           | Cemented with:                          | 250 sx.                                                                                                     | or                                       | ĥ                                               |
|                     |                                          |                           | Top of Cement: _                        | Surface                                                                                                     | Method Determined: <u>Calculated</u>     | : <u>Calculated</u>                             |
|                     |                                          |                           |                                         | <u>Intermediate Casing</u>                                                                                  | te Casing                                |                                                 |
|                     |                                          |                           | Hole Size:                              | 12-1/4"                                                                                                     | Casing Size:                             | 9-5/8"                                          |
|                     |                                          |                           | Cemented with: _                        | <u>2500</u> sx.                                                                                             | or                                       | ft3                                             |
|                     |                                          |                           | Top of Cement: _                        | Surface                                                                                                     | Method Determined: <u>Calculated</u>     | : <u>Calculated</u>                             |
|                     |                                          |                           |                                         | Production Casing                                                                                           | <u>ı Casing</u>                          |                                                 |
|                     |                                          |                           | Hole Size:                              | 8-3/4"                                                                                                      | <u>No pro</u><br>Casing Size: 7"         | <u>No prod. csg run (orig)</u><br>7" (proposed) |
|                     |                                          |                           | Cemented with:                          | 820 sx (proposed) sx.                                                                                       | or                                       | H <sup>3</sup>                                  |
|                     |                                          |                           | Top of Cement: <u>W</u><br>Total Depth: | Top of Cement: <u>Will bring cmt up to 4500'</u><br>12,798 (orig)<br>Total Depth: <u>13,750' (proposed)</u> | Method Determined:                       |                                                 |
|                     |                                          |                           |                                         | Injection Interval                                                                                          | Interval                                 |                                                 |
|                     |                                          |                           |                                         | 12,833 feet                                                                                                 | to: 13,750° feet                         |                                                 |
|                     |                                          |                           |                                         | (Perforated or Open Hole; indicate which)                                                                   | (ole; indicate which)                    |                                                 |

# **INJECTION WELL DATA SHEET**

• •

•

| Tubing Size:       4-1/2" tbg       Lining Material:       IPC         Type of Packer:       7" Arrowset IPC       Itapplicable):       Itapplicable):         Packer Setting Depth:       12.800'       Additional Data         Other Type of Tubing/Casing Seal (if applicable):       Additional Data       No         Other Type of Tubing/Casing Seal (if applicable):       Additional Data       No         Other Type of Tubing/Casing Seal (if applicable):       Additional Data       Yes       No         I.       Is this a new well drilled for injection?       Yes       No       No         I.       Is this a new well drilled for injection?       Yes       No       No         If no, for what purpose was the well originally drilled?       Exploration-Devonian test       No         If no, for what purpose was the well originally drilled?       Exploration-Devonian test       No         If no, for what purpose was the well originally drilled?       Exploration-Devonian test       No         3.       Name of fiel Injection Formation:       Devonian       Such seal       No         3.       Name of fiel or Pool (if applicable):       Such seal       No       No         4.       Has the well ever been perforated in any other zone(s)?       List all such perforated intervals and give plugging detail, i.e. sacks of cement |
|--------------------------------------------------------------------------------------------------------------------------------------------------------------------------------------------------------------------------------------------------------------------------------------------------------------------------------------------------------------------------------------------------------------------------------------------------------------------------------------------------------------------------------------------------------------------------------------------------------------------------------------------------------------------------------------------------------------------------------------------------------------------------------------------------------------------------------------------------------------------------------------------------------------------------------------------------------------------------------------------------------------------------------------------------------------------------------------------------------------------------------------------------------------------------------------------------------------------------------------------------------------------------------------------------------------------------------------------------------------------------------|
|--------------------------------------------------------------------------------------------------------------------------------------------------------------------------------------------------------------------------------------------------------------------------------------------------------------------------------------------------------------------------------------------------------------------------------------------------------------------------------------------------------------------------------------------------------------------------------------------------------------------------------------------------------------------------------------------------------------------------------------------------------------------------------------------------------------------------------------------------------------------------------------------------------------------------------------------------------------------------------------------------------------------------------------------------------------------------------------------------------------------------------------------------------------------------------------------------------------------------------------------------------------------------------------------------------------------------------------------------------------------------------|