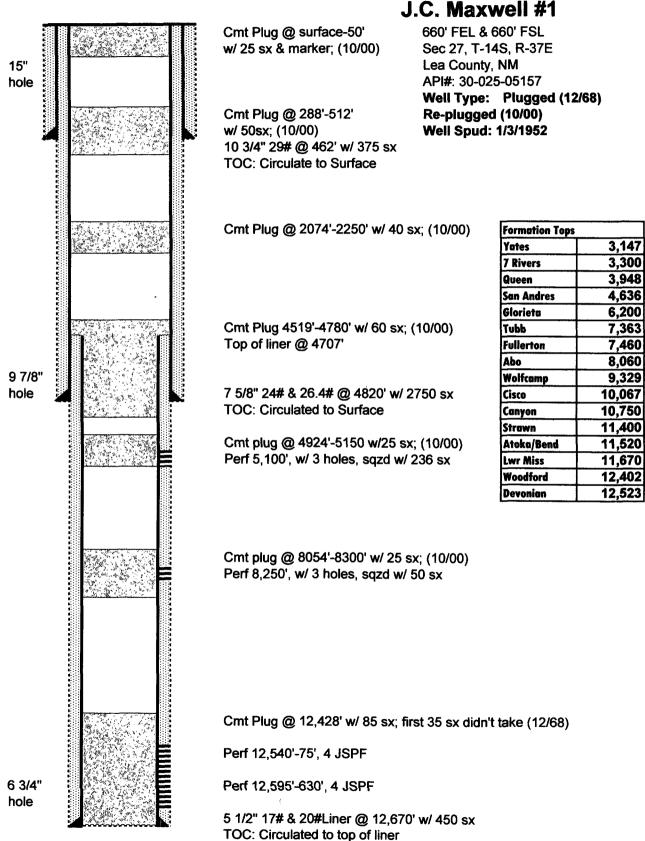

#### ITEM VIII

. ....

The proposed disposal well, **Texas Crude**, **Shell-Maxwell #1** (section 27, T-14S, R-37E) is located beyond the western edge of the **Denton field**. This area is located in southeastern Lea County, New Mexico, ten miles northeast of Lovington, New Mexico along the southeastern rim of the Northwestern Shelf.

The production in the Denton field has been from the **Devonian** dolomite (102 MMBO from 120 wells) at an average depth of 12,100 feet with excellent secondary production from the **Wolfcamp** limestone (43 MMBO from 118wells) from an average depth of 9200 feet. There is no San Andres production in the field.

The proposed water disposal well, Shell-Maxwell #1, is beyond the western edge of the field (27J, T-14S, R-37E). This well encountered the Devonian at 12,720', found non-commercial, and was plugged and abandoned in November, 1953. Platinum proposes to deepen the well in the Devonian to 13,750' (918' below the original oil-water contact) and inject produced **Devonian** water back into the **Devonian** formation at an interval between **12,833 and 13,750** feet. The Devonian is over 1100' thick (McAlester Fuel, Pat McClure #1C, 14A, T-15S, R-37E) in the Denton field area and should extend to 13,852 feet in the Shell-Maxwell #1.