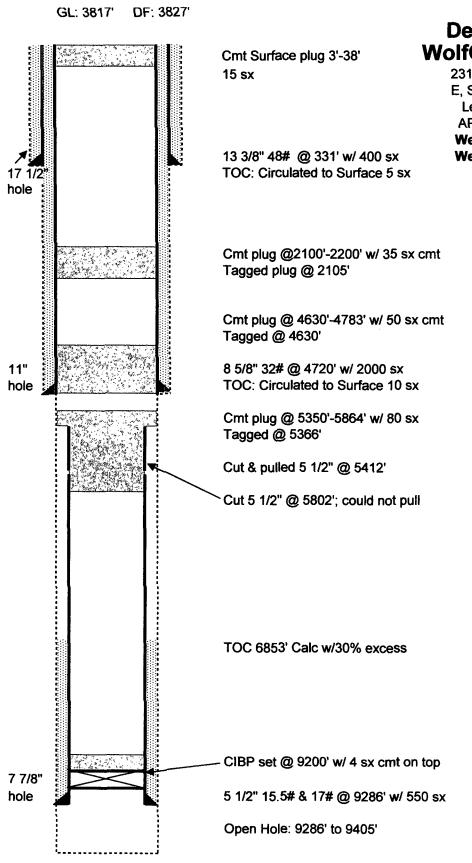

#### ITEM VIII

. ....

The proposed disposal well, **Texas Crude**, **Shell-Maxwell #1** (section 27, T-14S, R-37E) is located beyond the western edge of the **Denton field**. This area is located in southeastern Lea County, New Mexico, ten miles northeast of Lovington, New Mexico along the southeastern rim of the Northwestern Shelf.

The production in the Denton field has been from the **Devonian** dolomite (102 MMBO from 120 wells) at an average depth of 12,100 feet with excellent secondary production from the **Wolfcamp** limestone (43 MMBO from 118wells) from an average depth of 9200 feet. There is no San Andres production in the field.

The proposed water disposal well, Shell-Maxwell #1, is beyond the western edge of the field (27J, T-14S, R-37E). This well encountered the Devonian at 12,720', found non-commercial, and was plugged and abandoned in November, 1953. Platinum proposes to deepen the well in the Devonian to 13,750' (918' below the original oil-water contact) and inject produced **Devonian** water back into the **Devonian** formation at an interval between **12,833 and 13,750** feet. The Devonian is over 1100' thick (McAlester Fuel, Pat McClure #1C, 14A, T-15S, R-37E) in the Denton field area and should extend to 13,852 feet in the Shell-Maxwell #1.