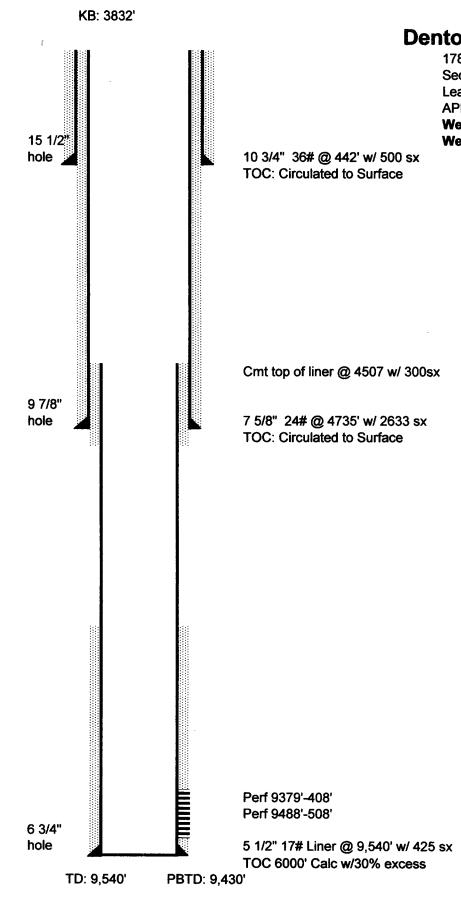

#### ITEM VIII

. ....

The proposed disposal well, **Texas Crude**, **Shell-Maxwell #1** (section 27, T-14S, R-37E) is located beyond the western edge of the **Denton field**. This area is located in southeastern Lea County, New Mexico, ten miles northeast of Lovington, New Mexico along the southeastern rim of the Northwestern Shelf.

The production in the Denton field has been from the **Devonian** dolomite (102 MMBO from 120 wells) at an average depth of 12,100 feet with excellent secondary production from the **Wolfcamp** limestone (43 MMBO from 118wells) from an average depth of 9200 feet. There is no San Andres production in the field.

The proposed water disposal well, Shell-Maxwell #1, is beyond the western edge of the field (27J, T-14S, R-37E). This well encountered the Devonian at 12,720', found non-commercial, and was plugged and abandoned in November, 1953. Platinum proposes to deepen the well in the Devonian to 13,750' (918' below the original oil-water contact) and inject produced **Devonian** water back into the **Devonian** formation at an interval between **12,833 and 13,750** feet. The Devonian is over 1100' thick (McAlester Fuel, Pat McClure #1C, 14A, T-15S, R-37E) in the Denton field area and should extend to 13,852 feet in the Shell-Maxwell #1.