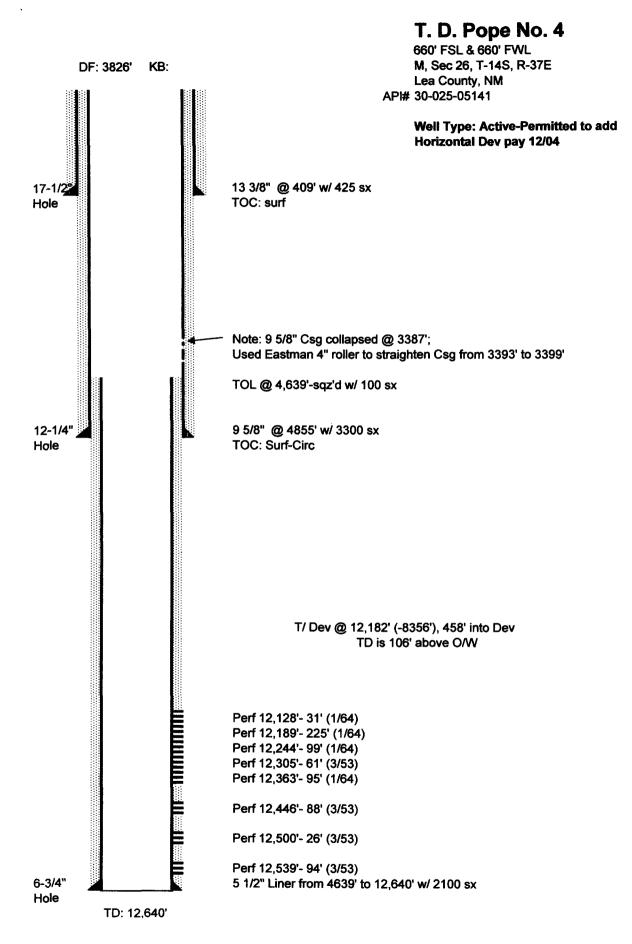

#### APPLICATION FOR AUTHORIZATION TO INJECT Platinum Exploration, Inc. Shell-Maxwell #1 SWD

API # 30-025-05164 1980' FSL & 1650' FEL Unit J, Sec 27, T14S, R37E Lea County, New Mexico

#### **ITEM I**

, » , , ,

The purpose of this application is to re-enter the exploratory well, the Shell-Maxwell #1 plugged by Texas Crude Oil Company in 1953 and deepen to 13,750', and convert it to a disposal well. Run 7" csg to 12,833' and cement casing with approx 820 sacks. Run 4-1/2" IPC tubing to 12800'. Set injection packer at 12,800'. Displace annulus with packer fluid. Run MIT and dispose of produced water in the Devonian open-hole from 12,833'-13,750'.

#### **ITEM III**

See Data Sheet attached

| Side 1              |                                          | INJECTION                 | NJECTION WELL DATA SHEET                | IEET                                                                                                        | Ite                                      | Item III                                        |
|---------------------|------------------------------------------|---------------------------|-----------------------------------------|-------------------------------------------------------------------------------------------------------------|------------------------------------------|-------------------------------------------------|
| OPERATOR:           |                                          | Platinum Exploration Inc. | uc.                                     |                                                                                                             |                                          |                                                 |
| WELL NAME & NUMBER: | BER:                                     | Shell-Maxwell #1_SWD      | Q                                       |                                                                                                             |                                          |                                                 |
| WELL LOCATION:      | 1980' FSL & 1650 FEL<br>FOOTAGE LOCATION | Z                         | J<br>UNIT LETTER                        | 27<br>SECTION                                                                                               | T-14S<br>TOWNSHIP                        | <u>37-E</u><br>RANGE                            |
| MELL                | WELLBORE SCHEMATIC                       |                           |                                         | <u>WELL CONSTR</u><br>Surface Casing                                                                        | WELL CONSTRUCTION DATA<br>Surface Casing | হ                                               |
|                     | See attachments "A"                      |                           | Hole Size:                              | 17-1/2"                                                                                                     | Casing Size: 13                          | 13-3/8"                                         |
| J                   |                                          |                           | Cemented with:                          | 250 sx.                                                                                                     | or                                       | ĥ                                               |
|                     |                                          |                           | Top of Cement: _                        | Surface                                                                                                     | Method Determined: <u>Calculated</u>     | : <u>Calculated</u>                             |
|                     |                                          |                           |                                         | <u>Intermediate Casing</u>                                                                                  | te Casing                                |                                                 |
|                     |                                          |                           | Hole Size:                              | 12-1/4"                                                                                                     | Casing Size:                             | 9-5/8"                                          |
|                     |                                          |                           | Cemented with: _                        | <u>2500</u> sx.                                                                                             | or                                       | ft3                                             |
|                     |                                          |                           | Top of Cement: _                        | Surface                                                                                                     | Method Determined: <u>Calculated</u>     | : <u>Calculated</u>                             |
|                     |                                          |                           |                                         | Production Casing                                                                                           | <u>ı Casing</u>                          |                                                 |
|                     |                                          |                           | Hole Size:                              | 8-3/4"                                                                                                      | <u>No pro</u><br>Casing Size: 7"         | <u>No prod. csg run (orig)</u><br>7" (proposed) |
|                     |                                          |                           | Cemented with:                          | 820 sx (proposed) sx.                                                                                       | or                                       | H <sup>3</sup>                                  |
|                     |                                          |                           | Top of Cement: <u>W</u><br>Total Depth: | Top of Cement: <u>Will bring cmt up to 4500'</u><br>12,798 (orig)<br>Total Depth: <u>13,750' (proposed)</u> | Method Determined:                       |                                                 |
|                     |                                          |                           |                                         | Injection Interval                                                                                          | Interval                                 |                                                 |
|                     |                                          |                           |                                         | 12,833 feet                                                                                                 | to: 13,750° feet                         |                                                 |
|                     |                                          |                           |                                         | (Perforated or Open Hole; indicate which)                                                                   | (ole; indicate which)                    |                                                 |