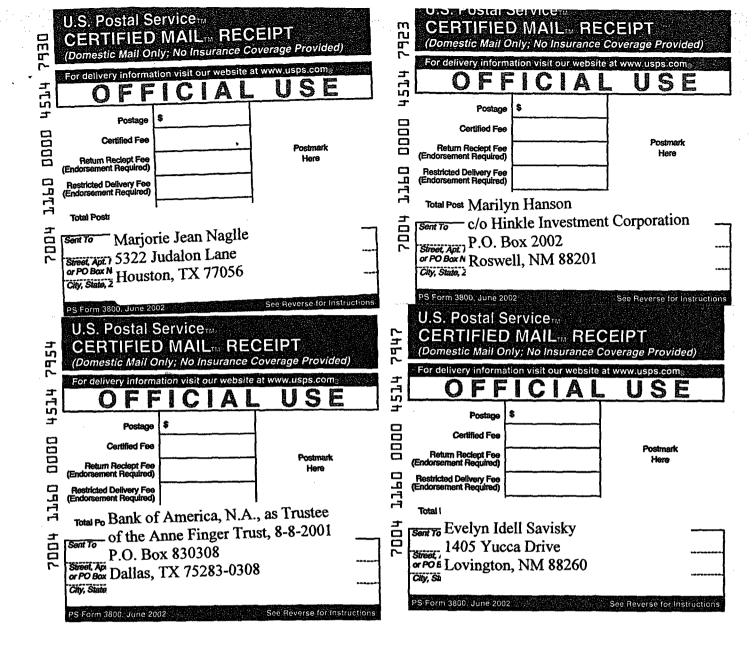

#### **ITEM XIII**

Stephens & Johnson operate the adjacent Denton Devonian Wolfcamp Unit and have been notified. Operators of undeveloped mineral interests within the area of review are Ocean-Devon. Platinum has sent copies of this application to Stephens & Johnson, Devon, and the landowner as shown below.

The Wier Brothers (surface owner) East Star Rt. Box 97C Lovington, NM 88260

Devon Energy 20 N Broadway Ave Oklahoma City, OK 73102

Stephens & Johnson P.O. Box 2249 Wichita Falls, TX 76307

TD: 12,798'

12/20/2004,