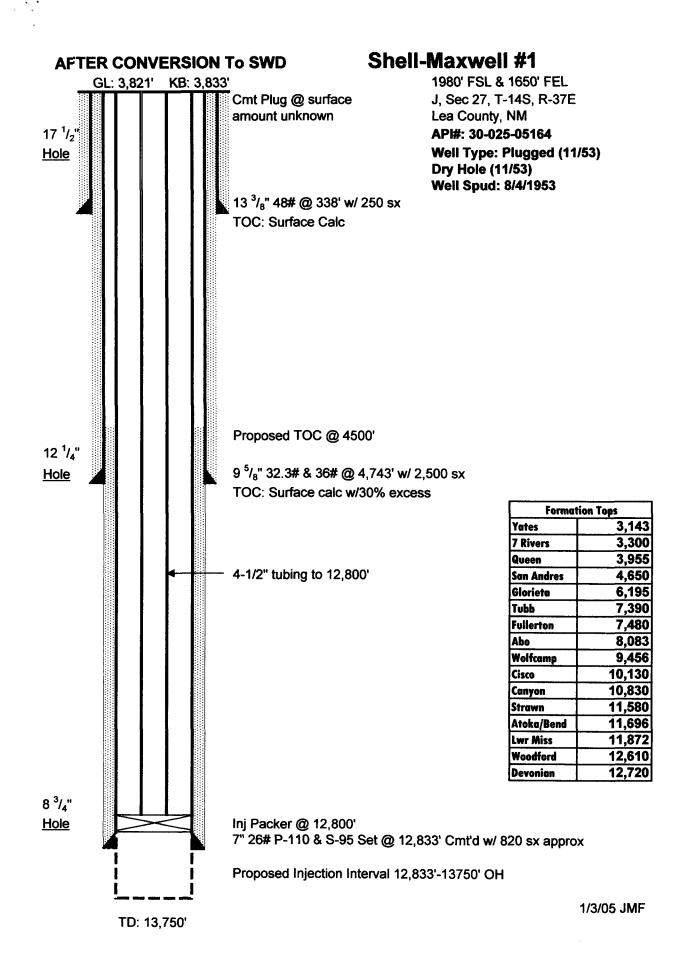

#### **ITEM I**

, » , , ,

The purpose of this application is to re-enter the exploratory well, the Shell-Maxwell #1 plugged by Texas Crude Oil Company in 1953 and deepen to 13,750', and convert it to a disposal well. Run 7" csg to 12,833' and cement casing with approx 820 sacks. Run 4-1/2" IPC tubing to 12800'. Set injection packer at 12,800'. Displace annulus with packer fluid. Run MIT and dispose of produced water in the Devonian open-hole from 12,833'-13,750'.

#### ITEM VIII

. ....

The proposed disposal well, **Texas Crude**, **Shell-Maxwell #1** (section 27, T-14S, R-37E) is located beyond the western edge of the **Denton field**. This area is located in southeastern Lea County, New Mexico, ten miles northeast of Lovington, New Mexico along the southeastern rim of the Northwestern Shelf.

The production in the Denton field has been from the **Devonian** dolomite (102 MMBO from 120 wells) at an average depth of 12,100 feet with excellent secondary production from the **Wolfcamp** limestone (43 MMBO from 118wells) from an average depth of 9200 feet. There is no San Andres production in the field.

The proposed water disposal well, Shell-Maxwell #1, is beyond the western edge of the field (27J, T-14S, R-37E). This well encountered the Devonian at 12,720', found non-commercial, and was plugged and abandoned in November, 1953. Platinum proposes to deepen the well in the Devonian to 13,750' (918' below the original oil-water contact) and inject produced **Devonian** water back into the **Devonian** formation at an interval between **12,833 and 13,750** feet. The Devonian is over 1100' thick (McAlester Fuel, Pat McClure #1C, 14A, T-15S, R-37E) in the Denton field area and should extend to 13,852 feet in the Shell-Maxwell #1.

| Side 1              |                                          | INJECTION                 | NJECTION WELL DATA SHEET                | IEET                                                                                                        | Ite                                      | Item III                                        |
|---------------------|------------------------------------------|---------------------------|-----------------------------------------|-------------------------------------------------------------------------------------------------------------|------------------------------------------|-------------------------------------------------|
| OPERATOR:           |                                          | Platinum Exploration Inc. | uc.                                     |                                                                                                             |                                          |                                                 |
| WELL NAME & NUMBER: | BER:                                     | Shell-Maxwell #1_SWD      | Q                                       |                                                                                                             |                                          |                                                 |
| WELL LOCATION:      | 1980' FSL & 1650 FEL<br>FOOTAGE LOCATION | Z                         | J<br>UNIT LETTER                        | 27<br>SECTION                                                                                               | T-14S<br>TOWNSHIP                        | <u>37-E</u><br>RANGE                            |
| MELL                | WELLBORE SCHEMATIC                       |                           |                                         | <u>WELL CONSTR</u><br>Surface Casing                                                                        | WELL CONSTRUCTION DATA<br>Surface Casing | হ                                               |
|                     | See attachments "A"                      |                           | Hole Size:                              | 17-1/2"                                                                                                     | Casing Size: 13                          | 13-3/8"                                         |
| J                   |                                          |                           | Cemented with:                          | 250 sx.                                                                                                     | or                                       | ĥ                                               |
|                     |                                          |                           | Top of Cement: _                        | Surface                                                                                                     | Method Determined: <u>Calculated</u>     | : <u>Calculated</u>                             |
|                     |                                          |                           |                                         | <u>Intermediate Casing</u>                                                                                  | te Casing                                |                                                 |
|                     |                                          |                           | Hole Size:                              | 12-1/4"                                                                                                     | Casing Size:                             | 9-5/8"                                          |
|                     |                                          |                           | Cemented with: _                        | <u>2500</u> sx.                                                                                             | or                                       | ft3                                             |
|                     |                                          |                           | Top of Cement: _                        | Surface                                                                                                     | Method Determined: <u>Calculated</u>     | : <u>Calculated</u>                             |
|                     |                                          |                           |                                         | Production Casing                                                                                           | <u>ı Casing</u>                          |                                                 |
|                     |                                          |                           | Hole Size:                              | 8-3/4"                                                                                                      | <u>No pro</u><br>Casing Size: 7"         | <u>No prod. csg run (orig)</u><br>7" (proposed) |
|                     |                                          |                           | Cemented with:                          | 820 sx (proposed) sx.                                                                                       | or                                       | H <sup>3</sup>                                  |
|                     |                                          |                           | Top of Cement: <u>W</u><br>Total Depth: | Top of Cement: <u>Will bring cmt up to 4500'</u><br>12,798 (orig)<br>Total Depth: <u>13,750' (proposed)</u> | Method Determined:                       |                                                 |
|                     |                                          |                           |                                         | Injection Interval                                                                                          | Interval                                 |                                                 |
|                     |                                          |                           |                                         | 12,833 feet                                                                                                 | to: 13,750° feet                         |                                                 |
|                     |                                          |                           |                                         | (Perforated or Open Hole; indicate which)                                                                   | (ole; indicate which)                    |                                                 |

# **INJECTION WELL DATA SHEET**

• •

•

| Tubing Size:       4-1/2" tbg       Lining Material:       IPC         Type of Packer:       7" Arrowset IPC       Itapplicable):       Itapplicable):         Packer Setting Depth:       12.800'       Additional Data         Other Type of Tubing/Casing Seal (if applicable):       Additional Data       No         Other Type of Tubing/Casing Seal (if applicable):       Additional Data       No         Other Type of Tubing/Casing Seal (if applicable):       Additional Data       Yes       No         I.       Is this a new well drilled for injection?       Yes       No       No         I.       Is this a new well drilled for injection?       Yes       No       No         If no, for what purpose was the well originally drilled?       Exploration-Devonian test       No         If no, for what purpose was the well originally drilled?       Exploration-Devonian test       No         If no, for what purpose was the well originally drilled?       Exploration-Devonian test       No         3.       Name of fiel Injection Formation:       Devonian       Such seal       No         3.       Name of fiel or Pool (if applicable):       Such seal       No       No         4.       Has the well ever been perforated in any other zone(s)?       List all such perforated intervals and give plugging detail, i.e. sacks of cement |
|--------------------------------------------------------------------------------------------------------------------------------------------------------------------------------------------------------------------------------------------------------------------------------------------------------------------------------------------------------------------------------------------------------------------------------------------------------------------------------------------------------------------------------------------------------------------------------------------------------------------------------------------------------------------------------------------------------------------------------------------------------------------------------------------------------------------------------------------------------------------------------------------------------------------------------------------------------------------------------------------------------------------------------------------------------------------------------------------------------------------------------------------------------------------------------------------------------------------------------------------------------------------------------------------------------------------------------------------------------------------------------|
|--------------------------------------------------------------------------------------------------------------------------------------------------------------------------------------------------------------------------------------------------------------------------------------------------------------------------------------------------------------------------------------------------------------------------------------------------------------------------------------------------------------------------------------------------------------------------------------------------------------------------------------------------------------------------------------------------------------------------------------------------------------------------------------------------------------------------------------------------------------------------------------------------------------------------------------------------------------------------------------------------------------------------------------------------------------------------------------------------------------------------------------------------------------------------------------------------------------------------------------------------------------------------------------------------------------------------------------------------------------------------------|