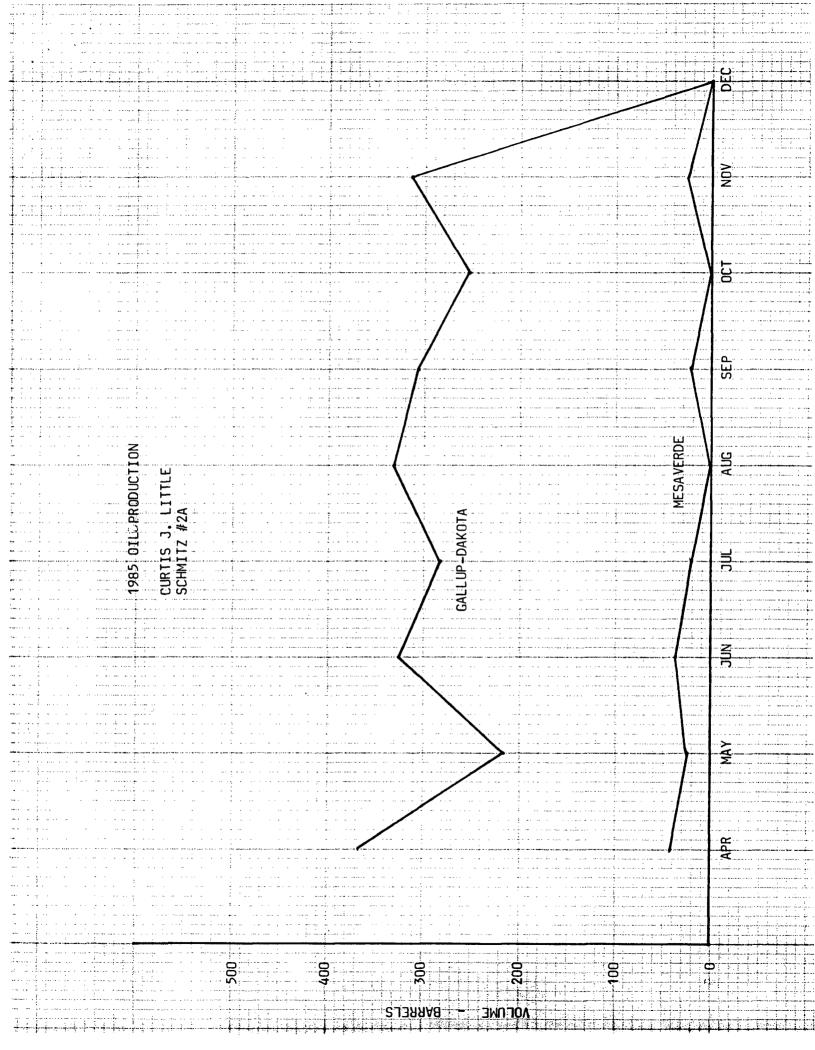

- WELL: Schmitz #2A, 1700' FNL 1850' FEL, G-16-T25N-R3W, Blanco-Mesaverde Gas Pool and Ojito Gallup-Dakota Oil Pool.
  - PLAT: See attachment.

8

TEST: See attached Form C-116.

PRODUCTION GRAPH: See attachment.