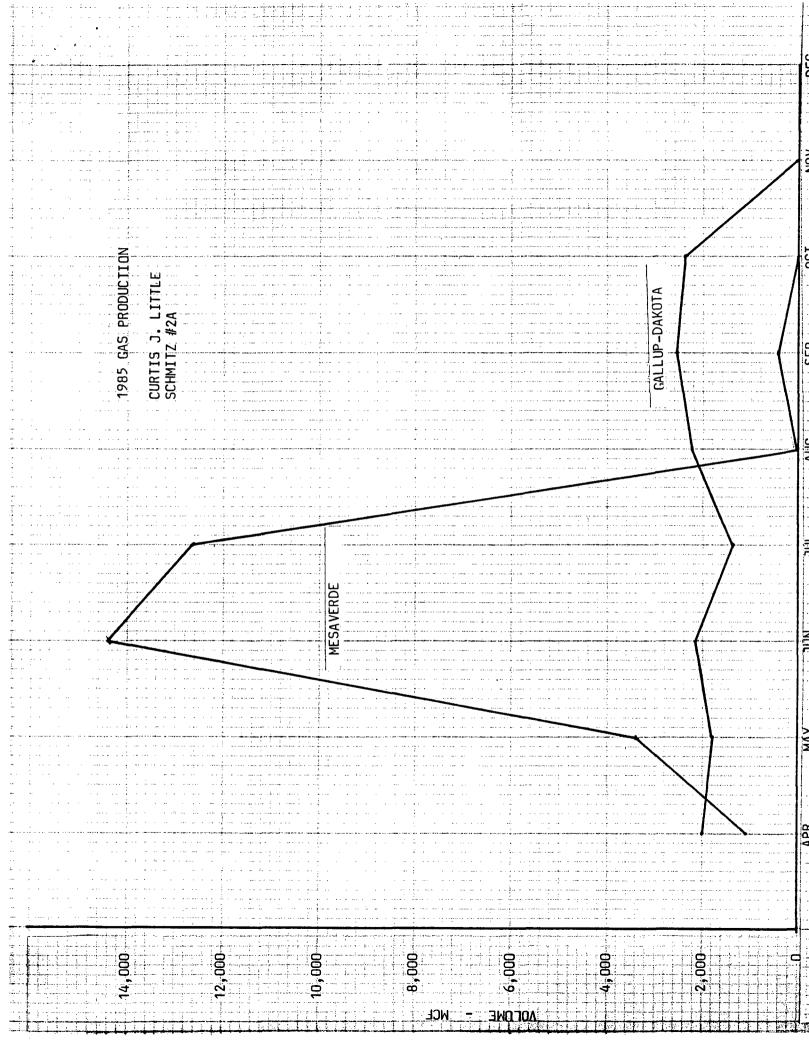

- WELL: Schmitz #2A, 1700' FNL 1850' FEL, G-16-T25N-R3W, Blanco-Mesaverde Gas Pool and Ojito Gallup-Dakota Oil Pool.
  - PLAT: See attachment.

8

TEST: See attached Form C-116.

PRODUCTION GRAPH: See attachment.