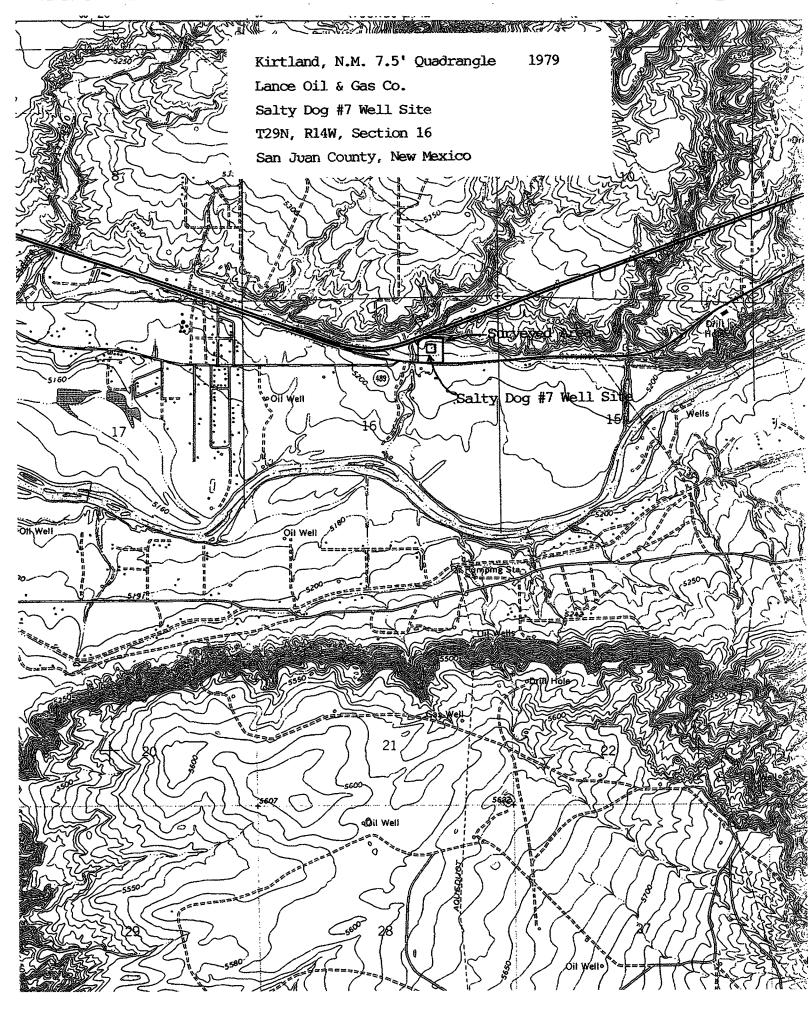

# FORM C-108 APPLICATION FOR AUTHORIZATION TO INJECT CONTINUED

Lance Oil & Gas Company, Inc.
Salty Dog #5 SWD Disposal Well
1030' FNL & 1365' FEL
Section 16, T29N, R14W, NMPM
San Juan County, New Mexico

# III. Injection Well Data: See also attached sheet.

Salty Dog #5 SWD (State Oil & Gas Lease B-11242) 1030' FSL & 1365' FWL Section 16, T29N, R14W, NMPM San Juan County, New Mexico