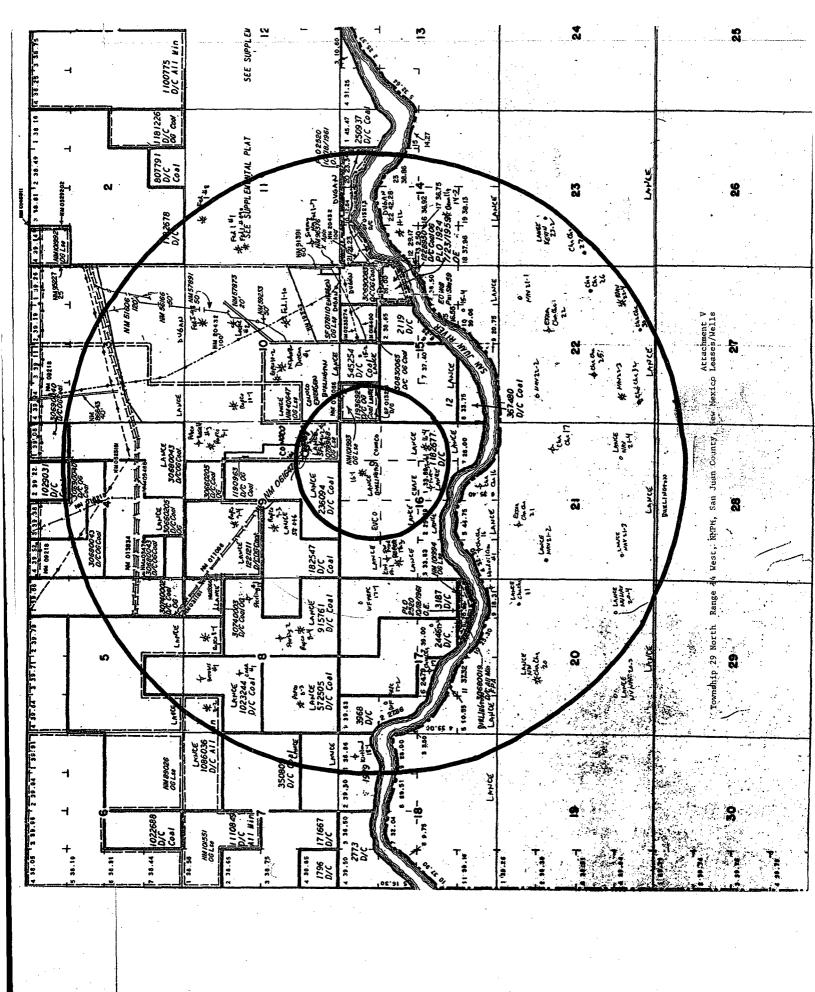

### III. WELL DATA

- A. The following well data must be submitted for each injection well covered by this application. The data must be both in tabular and schematic form and shall include:
  - (1) Lease name; Well No.; Location by Section, Township and Range; and footage location within the section.
  - (2) Each casing string used with its size, setting depth, sacks of cement used, hole size, top of cement, and how such top was determined.
  - (3) A description of the tubing to be used including its size, lining material, and setting depth.
  - (4) The name, model, and setting depth of the packer used or a description of any other seal system or assembly used.

- B. The following must be submitted for each injection well covered by this application. All items must be addressed for the initial well. Responses for additional wells need be shown only when different. Information shown on schematics need not be repeated.
  - (1) The name of the injection formation and, if applicable, the field or pool name.
  - (2) The injection interval and whether it is perforated or open-hole.
  - (3) State if the well was drilled for injection or, if not, the original purpose of the well.
  - (4) Give the depths of any other perforated intervals and detail on the sacks of cement or bridge plugs used to seal off such perforations.
  - (5) Give the depth to and the name of the next higher and next lower oil or gas zone in the area of the well, if any.