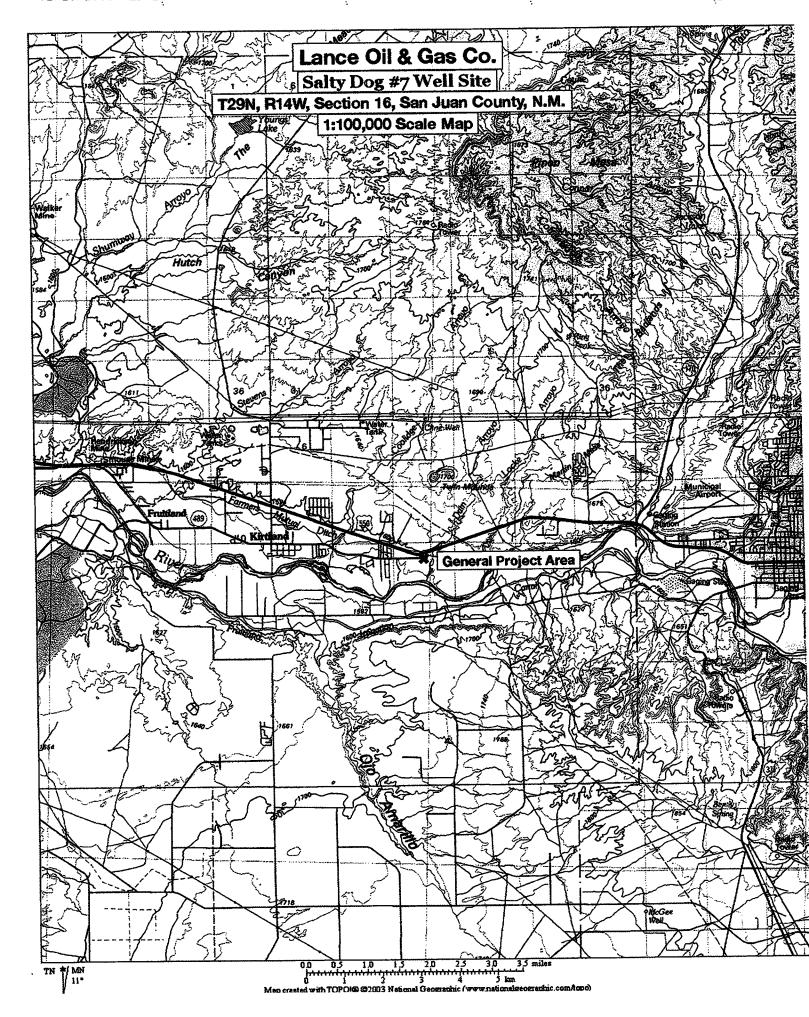

# FORM C-108 APPLICATION FOR AUTHORIZATION TO INJECT CONTINUED

Lance Oil & Gas Company, Inc.
Salty Dog #5 SWD Disposal Well
1030' FNL & 1365' FEL
Section 16, T29N, R14W, NMPM
San Juan County, New Mexico

# III. Injection Well Data: See also attached sheet.

Salty Dog #5 SWD (State Oil & Gas Lease B-11242) 1030' FSL & 1365' FWL Section 16, T29N, R14W, NMPM San Juan County, New Mexico