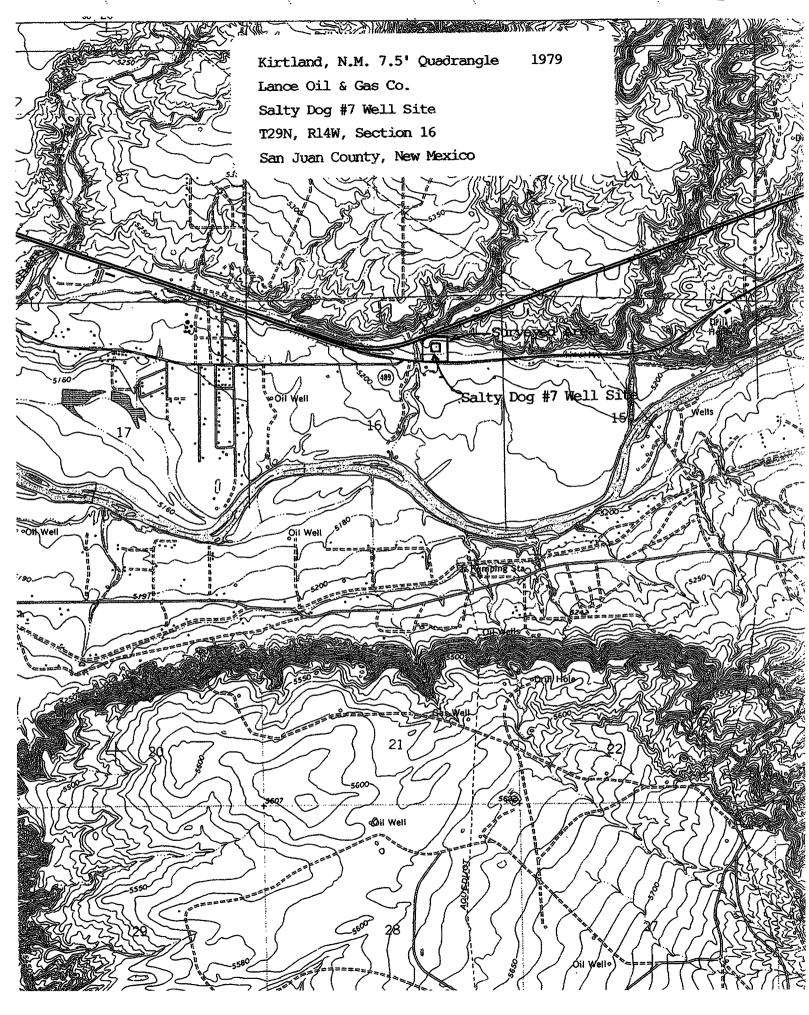

# FORM C-108 APPLICATION FOR AUTHORIZATION TO INJECT CONTINUED

Lance Oil & Gas Company, Inc.
Salty Dog #5 SWD Disposal Well
1030' FNL & 1365' FEL
Section 16, T29N, R14W, NMPM
San Juan County, New Mexico

# III. Injection Well Data: See also attached sheet.

Salty Dog #5 SWD (State Oil & Gas Lease B-11242) 1030' FSL & 1365' FWL Section 16, T29N, R14W, NMPM San Juan County, New Mexico