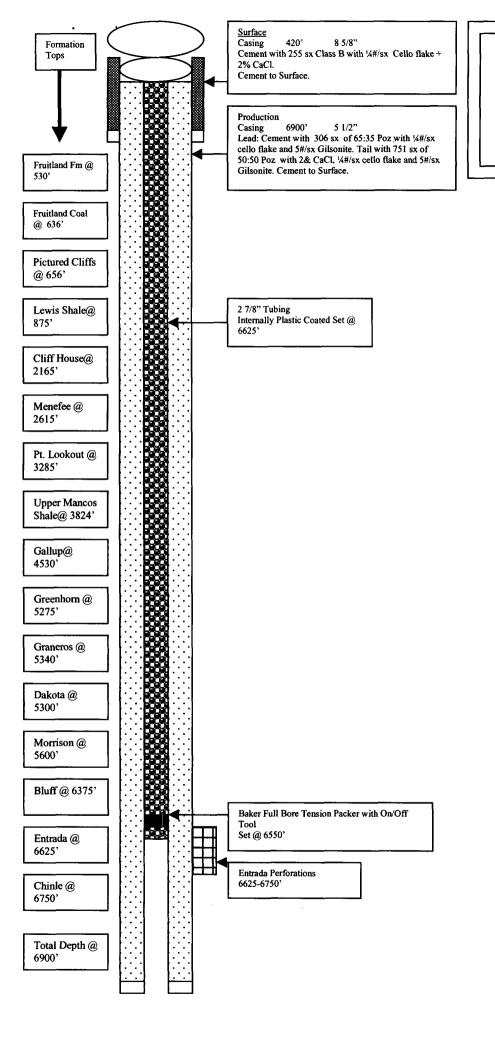

# INJECTION WELL DATA SHEET

Lance Oil & Gas Company, Inc.

|                                  | 29 North 14 West                     | TOWNSHIP         | WELL CONSTRUCTION DATA<br>Surface Casing | Casing Size: 8 5/8" | 300 ft <sup>3</sup> | Method Determined: | Casing              | Casing Size: | orfi³          | Method Determined: | asing             | 5 1/2"<br>Casing Size: | or 1552 ft <sup>3</sup> | Method Determined: Visual |              | <u>terval</u>      | toto |
|----------------------------------|--------------------------------------|------------------|------------------------------------------|---------------------|---------------------|--------------------|---------------------|--------------|----------------|--------------------|-------------------|------------------------|-------------------------|---------------------------|--------------|--------------------|------|
|                                  | 16                                   | SECTION          | WELL CONSTR<br>Surface Casing            | 12 1/4"             | 255 Class B sx.     | Surface            | Intermediate Casing | N/A          | SX.            |                    | Production Casing | 7/8"                   | 1057 sx.                | Surface                   | ,0069        | Injection Interval | feet |
|                                  | <b>89</b>                            | UNIT LETTER      |                                          | Hole Size:          | Cemented with:      | Top of Cement:     |                     | Hole Size:   | Cemented with: | Top of Cement:     |                   | 7<br>Hole Size:        | Cemented with:          | Top of Cement:            | Total Depth: |                    | 6625 |
| WELL NAME & NUMBER: Salty Dog #5 | WELL LOCATION: 1030' FNL & 1365' FEL | FOOTAGE LOCATION | WELL BORE SCHEMATIC                      | See attached        |                     |                    |                     |              |                |                    |                   |                        |                         |                           |              |                    |      |

(Perforated or Open Hole; indicate which)

# INJECTION WELL DATA SHEET

| Tub | Tubing Size:                                             | 2 7/8" Lining Material:                                                                                                                                                                                                                                                                                                                                                                                                                                                                                                                                                                                                                                                                                                                                                                                                                                                                                                                                                                                                                                                                                                                                                                                                                                                                                                                                                                                                                                                                                                                                                                                                                                                                                                                                                                                                                                                                                                                                                                                                                                                                                                        | nterial: Plastic                                                                                      |
|-----|----------------------------------------------------------|--------------------------------------------------------------------------------------------------------------------------------------------------------------------------------------------------------------------------------------------------------------------------------------------------------------------------------------------------------------------------------------------------------------------------------------------------------------------------------------------------------------------------------------------------------------------------------------------------------------------------------------------------------------------------------------------------------------------------------------------------------------------------------------------------------------------------------------------------------------------------------------------------------------------------------------------------------------------------------------------------------------------------------------------------------------------------------------------------------------------------------------------------------------------------------------------------------------------------------------------------------------------------------------------------------------------------------------------------------------------------------------------------------------------------------------------------------------------------------------------------------------------------------------------------------------------------------------------------------------------------------------------------------------------------------------------------------------------------------------------------------------------------------------------------------------------------------------------------------------------------------------------------------------------------------------------------------------------------------------------------------------------------------------------------------------------------------------------------------------------------------|-------------------------------------------------------------------------------------------------------|
| Tyr | Type of Packer:                                          | Baker Full Bore Tension with On/Off Tool                                                                                                                                                                                                                                                                                                                                                                                                                                                                                                                                                                                                                                                                                                                                                                                                                                                                                                                                                                                                                                                                                                                                                                                                                                                                                                                                                                                                                                                                                                                                                                                                                                                                                                                                                                                                                                                                                                                                                                                                                                                                                       | on/Off Tool                                                                                           |
| Pac | Packer Setting Depth: _                                  | 6550'                                                                                                                                                                                                                                                                                                                                                                                                                                                                                                                                                                                                                                                                                                                                                                                                                                                                                                                                                                                                                                                                                                                                                                                                                                                                                                                                                                                                                                                                                                                                                                                                                                                                                                                                                                                                                                                                                                                                                                                                                                                                                                                          |                                                                                                       |
| Oth | er Type of Tubing/(                                      | Other Type of Tubing/Casing Seal (if applicable):                                                                                                                                                                                                                                                                                                                                                                                                                                                                                                                                                                                                                                                                                                                                                                                                                                                                                                                                                                                                                                                                                                                                                                                                                                                                                                                                                                                                                                                                                                                                                                                                                                                                                                                                                                                                                                                                                                                                                                                                                                                                              |                                                                                                       |
|     |                                                          | Additional Data                                                                                                                                                                                                                                                                                                                                                                                                                                                                                                                                                                                                                                                                                                                                                                                                                                                                                                                                                                                                                                                                                                                                                                                                                                                                                                                                                                                                                                                                                                                                                                                                                                                                                                                                                                                                                                                                                                                                                                                                                                                                                                                |                                                                                                       |
| -:  | Is this a new well o                                     | Is this a new well drilled for injection?                                                                                                                                                                                                                                                                                                                                                                                                                                                                                                                                                                                                                                                                                                                                                                                                                                                                                                                                                                                                                                                                                                                                                                                                                                                                                                                                                                                                                                                                                                                                                                                                                                                                                                                                                                                                                                                                                                                                                                                                                                                                                      | XX Yes No                                                                                             |
|     | If no, for what pur                                      | If no, for what purpose was the well originally drilled?                                                                                                                                                                                                                                                                                                                                                                                                                                                                                                                                                                                                                                                                                                                                                                                                                                                                                                                                                                                                                                                                                                                                                                                                                                                                                                                                                                                                                                                                                                                                                                                                                                                                                                                                                                                                                                                                                                                                                                                                                                                                       |                                                                                                       |
| 2   | Name of the Injection Formation:                         | tion Formation: Entrada                                                                                                                                                                                                                                                                                                                                                                                                                                                                                                                                                                                                                                                                                                                                                                                                                                                                                                                                                                                                                                                                                                                                                                                                                                                                                                                                                                                                                                                                                                                                                                                                                                                                                                                                                                                                                                                                                                                                                                                                                                                                                                        |                                                                                                       |
| 3.  | Name of Field or F                                       | Name of Field or Pool (if applicable):                                                                                                                                                                                                                                                                                                                                                                                                                                                                                                                                                                                                                                                                                                                                                                                                                                                                                                                                                                                                                                                                                                                                                                                                                                                                                                                                                                                                                                                                                                                                                                                                                                                                                                                                                                                                                                                                                                                                                                                                                                                                                         | Pool code 96436                                                                                       |
| 4.  | Has the well ever be intervals and give                  | Has the well ever been perforated in any other zone(s)? List all such perforated intervals and give plugging detail, i.e. sacks of cement or plug(s) used.                                                                                                                                                                                                                                                                                                                                                                                                                                                                                                                                                                                                                                                                                                                                                                                                                                                                                                                                                                                                                                                                                                                                                                                                                                                                                                                                                                                                                                                                                                                                                                                                                                                                                                                                                                                                                                                                                                                                                                     | V List all such perforated No or plug(s) used.                                                        |
|     |                                                          |                                                                                                                                                                                                                                                                                                                                                                                                                                                                                                                                                                                                                                                                                                                                                                                                                                                                                                                                                                                                                                                                                                                                                                                                                                                                                                                                                                                                                                                                                                                                                                                                                                                                                                                                                                                                                                                                                                                                                                                                                                                                                                                                |                                                                                                       |
| 5.  | Give the name and depths of injection zone in this area: | of an                                                                                                                                                                                                                                                                                                                                                                                                                                                                                                                                                                                                                                                                                                                                                                                                                                                                                                                                                                                                                                                                                                                                                                                                                                                                                                                                                                                                                                                                                                                                                                                                                                                                                                                                                                                                                                                                                                                                                                                                                                                                                                                          | y oil or gas zones underlying or overlying the proposed<br>Fruitland Coal 636', Pictured Cliffs 656', |
| ,   | Cliff House/N                                            | Menefee /Pt Lookout 2165' - 350                                                                                                                                                                                                                                                                                                                                                                                                                                                                                                                                                                                                                                                                                                                                                                                                                                                                                                                                                                                                                                                                                                                                                                                                                                                                                                                                                                                                                                                                                                                                                                                                                                                                                                                                                                                                                                                                                                                                                                                                                                                                                                | Cliff House/Menefee /Pt Lookout 2165' - 3500', Gallup 4530', Dakota 5360'.                            |
|     | No known proc                                            | No known producton below dakota                                                                                                                                                                                                                                                                                                                                                                                                                                                                                                                                                                                                                                                                                                                                                                                                                                                                                                                                                                                                                                                                                                                                                                                                                                                                                                                                                                                                                                                                                                                                                                                                                                                                                                                                                                                                                                                                                                                                                                                                                                                                                                |                                                                                                       |
|     |                                                          | , section of the sect |                                                                                                       |
|     |                                                          |                                                                                                                                                                                                                                                                                                                                                                                                                                                                                                                                                                                                                                                                                                                                                                                                                                                                                                                                                                                                                                                                                                                                                                                                                                                                                                                                                                                                                                                                                                                                                                                                                                                                                                                                                                                                                                                                                                                                                                                                                                                                                                                                |                                                                                                       |

# III. Injection Well Data: See also attached sheet.

Salty Dog #5 SWD (State Oil & Gas Lease B-11242) 1030' FSL & 1365' FWL Section 16, T29N, R14W, NMPM San Juan County, New Mexico

### **ESTIMATED FORMATION TOPS:**

| GL Depth | KB Depth                                                                                                                      | Subsea Elevation                                                                                                                                                                                                                                                                                                                                                                                                                                                                                                             |
|----------|-------------------------------------------------------------------------------------------------------------------------------|------------------------------------------------------------------------------------------------------------------------------------------------------------------------------------------------------------------------------------------------------------------------------------------------------------------------------------------------------------------------------------------------------------------------------------------------------------------------------------------------------------------------------|
| Surface  | 5,213'                                                                                                                        | +5,213'                                                                                                                                                                                                                                                                                                                                                                                                                                                                                                                      |
| 530'     | 542'                                                                                                                          | +4,683'                                                                                                                                                                                                                                                                                                                                                                                                                                                                                                                      |
| 636'     | 648'                                                                                                                          | +4,577'                                                                                                                                                                                                                                                                                                                                                                                                                                                                                                                      |
| 656'     | 668'                                                                                                                          | +4,557'                                                                                                                                                                                                                                                                                                                                                                                                                                                                                                                      |
| 875'     | 887'                                                                                                                          | +4,338'                                                                                                                                                                                                                                                                                                                                                                                                                                                                                                                      |
| 2,165'   | 2,177'                                                                                                                        | +3.048'                                                                                                                                                                                                                                                                                                                                                                                                                                                                                                                      |
| 2,615'   | 2,627'                                                                                                                        | +2,598'                                                                                                                                                                                                                                                                                                                                                                                                                                                                                                                      |
| 3,285'   | 3,297'                                                                                                                        | +1,928'                                                                                                                                                                                                                                                                                                                                                                                                                                                                                                                      |
| 3,824'   | 3,836'                                                                                                                        | +1,389'                                                                                                                                                                                                                                                                                                                                                                                                                                                                                                                      |
| 4,530'   | 4,362'                                                                                                                        | + 683'                                                                                                                                                                                                                                                                                                                                                                                                                                                                                                                       |
| 5,275'   | 5,287'                                                                                                                        | + 62'                                                                                                                                                                                                                                                                                                                                                                                                                                                                                                                        |
| 5,340'   | 5,352'                                                                                                                        | - 127'                                                                                                                                                                                                                                                                                                                                                                                                                                                                                                                       |
| 5,360'   | 5,312'                                                                                                                        | - 147'                                                                                                                                                                                                                                                                                                                                                                                                                                                                                                                       |
| 5,600'   | 5,612'                                                                                                                        | - 387'                                                                                                                                                                                                                                                                                                                                                                                                                                                                                                                       |
| 6,375'   | 6,387'                                                                                                                        | -1,162'                                                                                                                                                                                                                                                                                                                                                                                                                                                                                                                      |
| 6,500'   | 6,512'                                                                                                                        | -1,287'                                                                                                                                                                                                                                                                                                                                                                                                                                                                                                                      |
| 6,575'   | 6,587'                                                                                                                        | -1,362'                                                                                                                                                                                                                                                                                                                                                                                                                                                                                                                      |
| 6,625'   | 6,637'                                                                                                                        | -1,412'                                                                                                                                                                                                                                                                                                                                                                                                                                                                                                                      |
| 6,750'   | 6,762'                                                                                                                        | -1,537'                                                                                                                                                                                                                                                                                                                                                                                                                                                                                                                      |
| 6,900'   | 6,912'                                                                                                                        | -1,687'                                                                                                                                                                                                                                                                                                                                                                                                                                                                                                                      |
|          | Surface 530' 636' 656' 875' 2,165' 2,615' 3,285' 3,824' 4,530' 5,275' 5,340' 5,360' 5,600' 6,375' 6,500' 6,575' 6,625' 6,750' | Surface       5,213'         530'       542'         636'       648'         656'       668'         875'       887'         2,165'       2,177'         2,615'       2,627'         3,285'       3,297'         3,824'       3,836'         4,530'       4,362'         5,275'       5,287'         5,340'       5,352'         5,360'       5,312'         5,600'       5,612'         6,375'       6,387'         6,500'       6,512'         6,575'       6,587'         6,625'       6,637'         6,750'       6,762' |

# **CASING AND CEMENTING PROGRAM:**

| Hole Size | <u>O.D.</u> | Weight (lb/ft) | <u>Grade</u> | <u>Age</u> | GL Setting Depth |
|-----------|-------------|----------------|--------------|------------|------------------|
| 12 ¼ "    | 8 5/8"      | 24             | J-55         | New        | 420'             |
| 7 7/8"    | 5 1/2"      | 15.5           | J-55         | New        | 6900'            |

Surface casing will be cemented to surface with  $\approx 300$  cu.ft. ( $\approx 255$  sx) Class B containing  $\frac{1}{4}$ /sk cello flake + 2% CaCl. Yield = 1.18 cu. ft/sk; slurry weight = 15.6 ppg. Volume is based on 100% excess. WOC = 12 hours. Pressure test surface casing to 600 psi for 30 minutes.