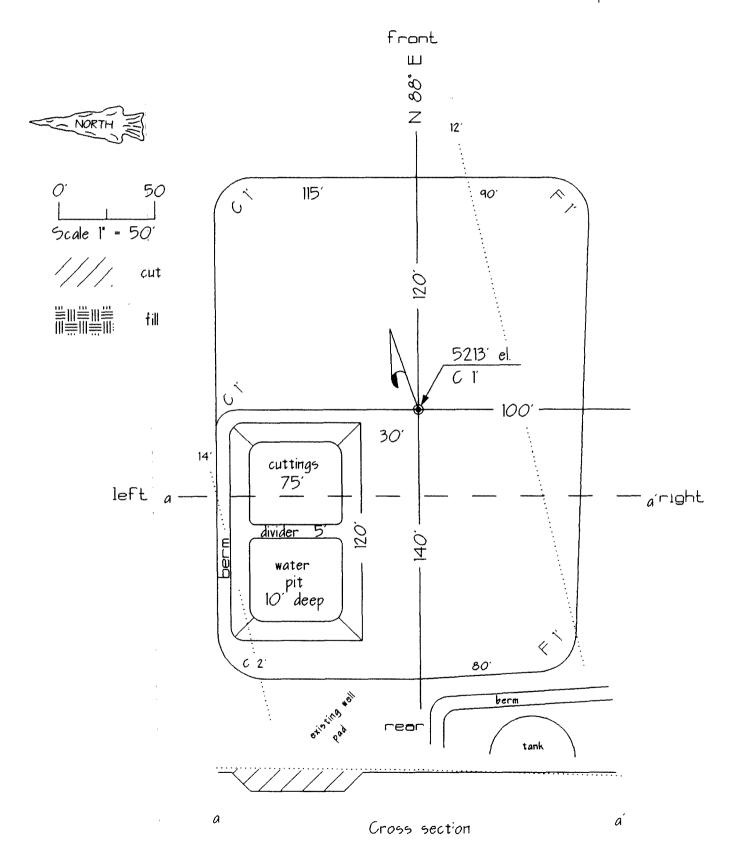

# INJECTION WELL DATA SHEET

Lance Oil & Gas Company, Inc.

|                                  | 29 North 14 West                     | TOWNSHIP         | WELL CONSTRUCTION DATA<br>Surface Casing | Casing Size: 8 5/8" | 300 ft <sup>3</sup> | Method Determined: | Casing              | Casing Size: | orfi³          | Method Determined: | asing             | 5 1/2"<br>Casing Size: | or 1552 ft <sup>3</sup> | Method Determined: Visual |              | <u>terval</u>      | toto |
|----------------------------------|--------------------------------------|------------------|------------------------------------------|---------------------|---------------------|--------------------|---------------------|--------------|----------------|--------------------|-------------------|------------------------|-------------------------|---------------------------|--------------|--------------------|------|
|                                  | 16                                   | SECTION          | WELL CONSTR<br>Surface Casing            | 12 1/4"             | 255 Class B sx.     | Surface            | Intermediate Casing | N/A          | SX.            |                    | Production Casing | 7/8"                   | 1057 sx.                | Surface                   | ,0069        | Injection Interval | feet |
|                                  | <b>89</b>                            | UNIT LETTER      |                                          | Hole Size:          | Cemented with:      | Top of Cement:     |                     | Hole Size:   | Cemented with: | Top of Cement:     |                   | 7<br>Hole Size:        | Cemented with:          | Top of Cement:            | Total Depth: |                    | 6625 |
| WELL NAME & NUMBER: Salty Dog #5 | WELL LOCATION: 1030' FNL & 1365' FEL | FOOTAGE LOCATION | WELL BORE SCHEMATIC                      | See attached        |                     |                    |                     |              |                |                    |                   |                        |                         |                           |              |                    |      |

### **ESTIMATED FORMATION TOPS:**

| GL Depth | KB Depth                                                                                                                      | Subsea Elevation                                                                                                                                                                                                                                                                                                                                                                                                                                                                                                             |
|----------|-------------------------------------------------------------------------------------------------------------------------------|------------------------------------------------------------------------------------------------------------------------------------------------------------------------------------------------------------------------------------------------------------------------------------------------------------------------------------------------------------------------------------------------------------------------------------------------------------------------------------------------------------------------------|
| Surface  | 5,213'                                                                                                                        | +5,213'                                                                                                                                                                                                                                                                                                                                                                                                                                                                                                                      |
| 530'     | 542'                                                                                                                          | +4,683'                                                                                                                                                                                                                                                                                                                                                                                                                                                                                                                      |
| 636'     | 648'                                                                                                                          | +4,577'                                                                                                                                                                                                                                                                                                                                                                                                                                                                                                                      |
| 656'     | 668'                                                                                                                          | +4,557'                                                                                                                                                                                                                                                                                                                                                                                                                                                                                                                      |
| 875'     | 887'                                                                                                                          | +4,338'                                                                                                                                                                                                                                                                                                                                                                                                                                                                                                                      |
| 2,165'   | 2,177'                                                                                                                        | +3.048'                                                                                                                                                                                                                                                                                                                                                                                                                                                                                                                      |
| 2,615'   | 2,627'                                                                                                                        | +2,598'                                                                                                                                                                                                                                                                                                                                                                                                                                                                                                                      |
| 3,285'   | 3,297'                                                                                                                        | +1,928'                                                                                                                                                                                                                                                                                                                                                                                                                                                                                                                      |
| 3,824'   | 3,836'                                                                                                                        | +1,389'                                                                                                                                                                                                                                                                                                                                                                                                                                                                                                                      |
| 4,530'   | 4,362'                                                                                                                        | + 683'                                                                                                                                                                                                                                                                                                                                                                                                                                                                                                                       |
| 5,275'   | 5,287'                                                                                                                        | + 62'                                                                                                                                                                                                                                                                                                                                                                                                                                                                                                                        |
| 5,340'   | 5,352'                                                                                                                        | - 127'                                                                                                                                                                                                                                                                                                                                                                                                                                                                                                                       |
| 5,360'   | 5,312'                                                                                                                        | - 147'                                                                                                                                                                                                                                                                                                                                                                                                                                                                                                                       |
| 5,600'   | 5,612'                                                                                                                        | - 387'                                                                                                                                                                                                                                                                                                                                                                                                                                                                                                                       |
| 6,375'   | 6,387'                                                                                                                        | -1,162'                                                                                                                                                                                                                                                                                                                                                                                                                                                                                                                      |
| 6,500'   | 6,512'                                                                                                                        | -1,287'                                                                                                                                                                                                                                                                                                                                                                                                                                                                                                                      |
| 6,575'   | 6,587'                                                                                                                        | -1,362'                                                                                                                                                                                                                                                                                                                                                                                                                                                                                                                      |
| 6,625'   | 6,637'                                                                                                                        | -1,412'                                                                                                                                                                                                                                                                                                                                                                                                                                                                                                                      |
| 6,750'   | 6,762'                                                                                                                        | -1,537'                                                                                                                                                                                                                                                                                                                                                                                                                                                                                                                      |
| 6,900'   | 6,912'                                                                                                                        | -1,687'                                                                                                                                                                                                                                                                                                                                                                                                                                                                                                                      |
|          | Surface 530' 636' 656' 875' 2,165' 2,615' 3,285' 3,824' 4,530' 5,275' 5,340' 5,360' 5,600' 6,375' 6,500' 6,575' 6,625' 6,750' | Surface       5,213'         530'       542'         636'       648'         656'       668'         875'       887'         2,165'       2,177'         2,615'       2,627'         3,285'       3,297'         3,824'       3,836'         4,530'       4,362'         5,275'       5,287'         5,340'       5,352'         5,360'       5,312'         5,600'       5,612'         6,375'       6,387'         6,500'       6,512'         6,575'       6,587'         6,625'       6,637'         6,750'       6,762' |

<sup>\*</sup>All elevations reflect the ungraded ground level of 5,213'

Formation Tops determined by correlative log from the McWhorter Duncan well, which was a Dakota completion. Location of this well is 1565' FSL & 1820' FWL-Section 10-T29N-R14W and the Salty Dog #3 SWD well, which is located 850' FNL & 770' FEL-Section 28-T29N-R14W, San Juan County, NM.