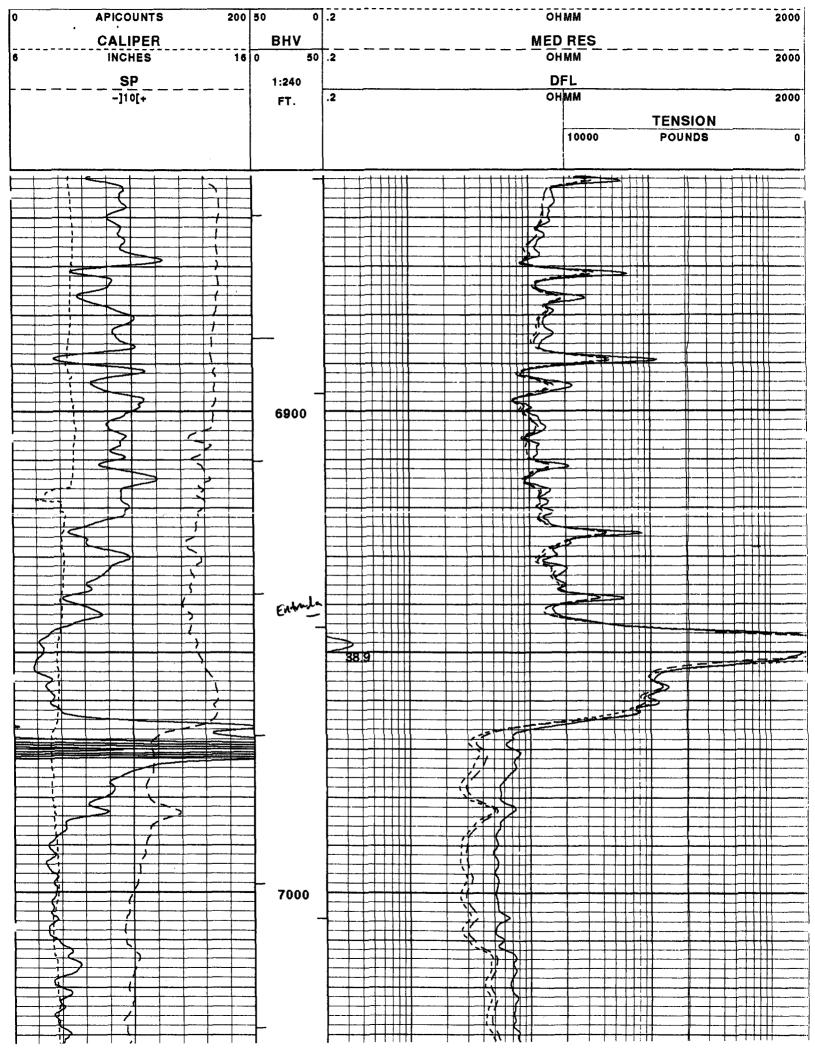

### **ESTIMATED FORMATION TOPS:**

| GL Depth | KB Depth                                                                                                                      | Subsea Elevation                                                                                                                                                                                                                                                                                                                                                                                                                                                                                                             |
|----------|-------------------------------------------------------------------------------------------------------------------------------|------------------------------------------------------------------------------------------------------------------------------------------------------------------------------------------------------------------------------------------------------------------------------------------------------------------------------------------------------------------------------------------------------------------------------------------------------------------------------------------------------------------------------|
| Surface  | 5,213'                                                                                                                        | +5,213'                                                                                                                                                                                                                                                                                                                                                                                                                                                                                                                      |
| 530'     | 542'                                                                                                                          | +4,683'                                                                                                                                                                                                                                                                                                                                                                                                                                                                                                                      |
| 636'     | 648'                                                                                                                          | +4,577'                                                                                                                                                                                                                                                                                                                                                                                                                                                                                                                      |
| 656'     | 668'                                                                                                                          | +4,557'                                                                                                                                                                                                                                                                                                                                                                                                                                                                                                                      |
| 875'     | 887'                                                                                                                          | +4,338'                                                                                                                                                                                                                                                                                                                                                                                                                                                                                                                      |
| 2,165'   | 2,177'                                                                                                                        | +3.048'                                                                                                                                                                                                                                                                                                                                                                                                                                                                                                                      |
| 2,615'   | 2,627'                                                                                                                        | +2,598'                                                                                                                                                                                                                                                                                                                                                                                                                                                                                                                      |
| 3,285'   | 3,297'                                                                                                                        | +1,928'                                                                                                                                                                                                                                                                                                                                                                                                                                                                                                                      |
| 3,824'   | 3,836'                                                                                                                        | +1,389'                                                                                                                                                                                                                                                                                                                                                                                                                                                                                                                      |
| 4,530'   | 4,362'                                                                                                                        | + 683'                                                                                                                                                                                                                                                                                                                                                                                                                                                                                                                       |
| 5,275'   | 5,287'                                                                                                                        | + 62'                                                                                                                                                                                                                                                                                                                                                                                                                                                                                                                        |
| 5,340'   | 5,352'                                                                                                                        | - 127'                                                                                                                                                                                                                                                                                                                                                                                                                                                                                                                       |
| 5,360'   | 5,312'                                                                                                                        | - 147'                                                                                                                                                                                                                                                                                                                                                                                                                                                                                                                       |
| 5,600'   | 5,612'                                                                                                                        | - 387'                                                                                                                                                                                                                                                                                                                                                                                                                                                                                                                       |
| 6,375'   | 6,387'                                                                                                                        | -1,162'                                                                                                                                                                                                                                                                                                                                                                                                                                                                                                                      |
| 6,500'   | 6,512'                                                                                                                        | -1,287'                                                                                                                                                                                                                                                                                                                                                                                                                                                                                                                      |
| 6,575'   | 6,587'                                                                                                                        | -1,362'                                                                                                                                                                                                                                                                                                                                                                                                                                                                                                                      |
| 6,625'   | 6,637'                                                                                                                        | -1,412'                                                                                                                                                                                                                                                                                                                                                                                                                                                                                                                      |
| 6,750'   | 6,762'                                                                                                                        | -1,537'                                                                                                                                                                                                                                                                                                                                                                                                                                                                                                                      |
| 6,900'   | 6,912'                                                                                                                        | -1,687'                                                                                                                                                                                                                                                                                                                                                                                                                                                                                                                      |
|          | Surface 530' 636' 656' 875' 2,165' 2,615' 3,285' 3,824' 4,530' 5,275' 5,340' 5,360' 5,600' 6,375' 6,500' 6,575' 6,625' 6,750' | Surface       5,213'         530'       542'         636'       648'         656'       668'         875'       887'         2,165'       2,177'         2,615'       2,627'         3,285'       3,297'         3,824'       3,836'         4,530'       4,362'         5,275'       5,287'         5,340'       5,352'         5,360'       5,312'         5,600'       5,612'         6,375'       6,387'         6,500'       6,512'         6,575'       6,587'         6,625'       6,637'         6,750'       6,762' |

<sup>\*</sup>All elevations reflect the ungraded ground level of 5,213'

Formation Tops determined by correlative log from the McWhorter Duncan well, which was a Dakota completion. Location of this well is 1565' FSL & 1820' FWL-Section 10-T29N-R14W and the Salty Dog #3 SWD well, which is located 850' FNL & 770' FEL-Section 28-T29N-R14W, San Juan County, NM.