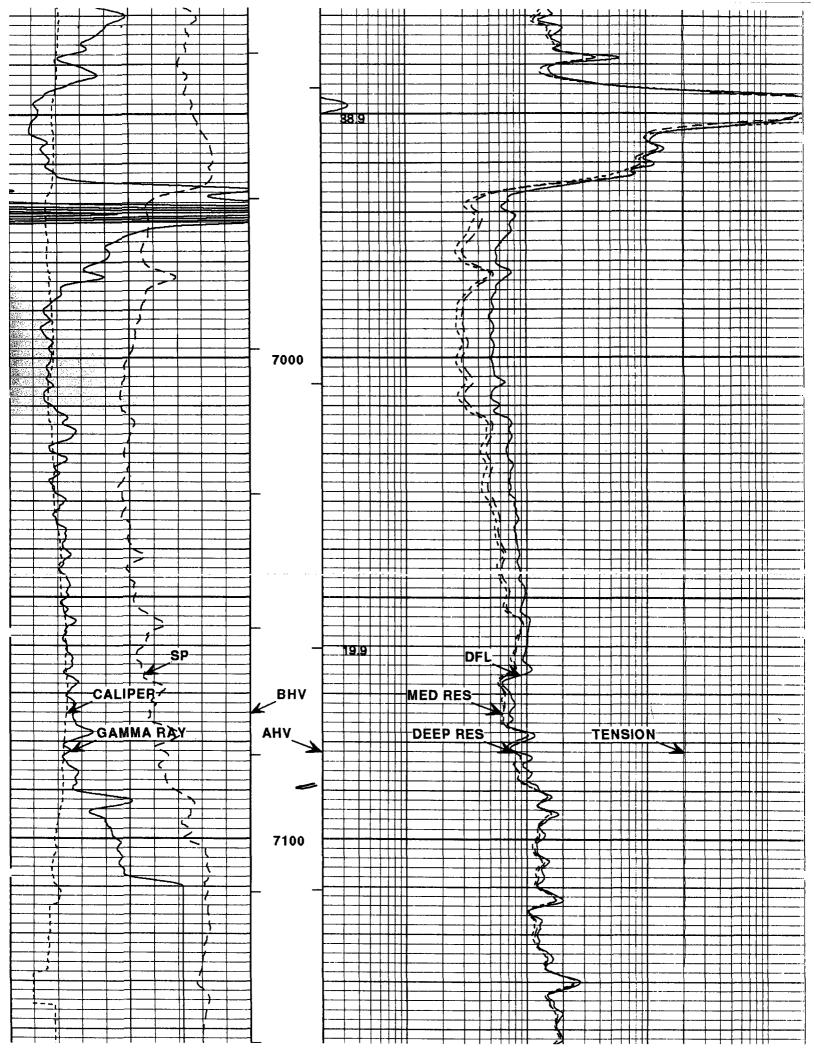

### **ESTIMATED FORMATION TOPS:**

| GL Depth | KB Depth                                                                                                                      | Subsea Elevation                                                                                                                                                                                                                                                                                                                                                                                                                                                                                                             |
|----------|-------------------------------------------------------------------------------------------------------------------------------|------------------------------------------------------------------------------------------------------------------------------------------------------------------------------------------------------------------------------------------------------------------------------------------------------------------------------------------------------------------------------------------------------------------------------------------------------------------------------------------------------------------------------|
| Surface  | 5,213'                                                                                                                        | +5,213'                                                                                                                                                                                                                                                                                                                                                                                                                                                                                                                      |
| 530'     | 542'                                                                                                                          | +4,683'                                                                                                                                                                                                                                                                                                                                                                                                                                                                                                                      |
| 636'     | 648'                                                                                                                          | +4,577'                                                                                                                                                                                                                                                                                                                                                                                                                                                                                                                      |
| 656'     | 668'                                                                                                                          | +4,557'                                                                                                                                                                                                                                                                                                                                                                                                                                                                                                                      |
| 875'     | 887'                                                                                                                          | +4,338'                                                                                                                                                                                                                                                                                                                                                                                                                                                                                                                      |
| 2,165'   | 2,177'                                                                                                                        | +3.048'                                                                                                                                                                                                                                                                                                                                                                                                                                                                                                                      |
| 2,615'   | 2,627'                                                                                                                        | +2,598'                                                                                                                                                                                                                                                                                                                                                                                                                                                                                                                      |
| 3,285'   | 3,297'                                                                                                                        | +1,928'                                                                                                                                                                                                                                                                                                                                                                                                                                                                                                                      |
| 3,824'   | 3,836'                                                                                                                        | +1,389'                                                                                                                                                                                                                                                                                                                                                                                                                                                                                                                      |
| 4,530'   | 4,362'                                                                                                                        | + 683'                                                                                                                                                                                                                                                                                                                                                                                                                                                                                                                       |
| 5,275'   | 5,287'                                                                                                                        | + 62'                                                                                                                                                                                                                                                                                                                                                                                                                                                                                                                        |
| 5,340'   | 5,352'                                                                                                                        | - 127'                                                                                                                                                                                                                                                                                                                                                                                                                                                                                                                       |
| 5,360'   | 5,312'                                                                                                                        | - 147'                                                                                                                                                                                                                                                                                                                                                                                                                                                                                                                       |
| 5,600'   | 5,612'                                                                                                                        | - 387'                                                                                                                                                                                                                                                                                                                                                                                                                                                                                                                       |
| 6,375'   | 6,387'                                                                                                                        | -1,162'                                                                                                                                                                                                                                                                                                                                                                                                                                                                                                                      |
| 6,500'   | 6,512'                                                                                                                        | -1,287'                                                                                                                                                                                                                                                                                                                                                                                                                                                                                                                      |
| 6,575'   | 6,587'                                                                                                                        | -1,362'                                                                                                                                                                                                                                                                                                                                                                                                                                                                                                                      |
| 6,625'   | 6,637'                                                                                                                        | -1,412'                                                                                                                                                                                                                                                                                                                                                                                                                                                                                                                      |
| 6,750'   | 6,762'                                                                                                                        | -1,537'                                                                                                                                                                                                                                                                                                                                                                                                                                                                                                                      |
| 6,900'   | 6,912'                                                                                                                        | -1,687'                                                                                                                                                                                                                                                                                                                                                                                                                                                                                                                      |
|          | Surface 530' 636' 656' 875' 2,165' 2,615' 3,285' 3,824' 4,530' 5,275' 5,340' 5,360' 5,600' 6,375' 6,500' 6,575' 6,625' 6,750' | Surface       5,213'         530'       542'         636'       648'         656'       668'         875'       887'         2,165'       2,177'         2,615'       2,627'         3,285'       3,297'         3,824'       3,836'         4,530'       4,362'         5,275'       5,287'         5,340'       5,352'         5,360'       5,312'         5,600'       5,612'         6,375'       6,387'         6,500'       6,512'         6,575'       6,587'         6,625'       6,637'         6,750'       6,762' |

<sup>\*</sup>All elevations reflect the ungraded ground level of 5,213'

Formation Tops determined by correlative log from the McWhorter Duncan well, which was a Dakota completion. Location of this well is 1565' FSL & 1820' FWL-Section 10-T29N-R14W and the Salty Dog #3 SWD well, which is located 850' FNL & 770' FEL-Section 28-T29N-R14W, San Juan County, NM.