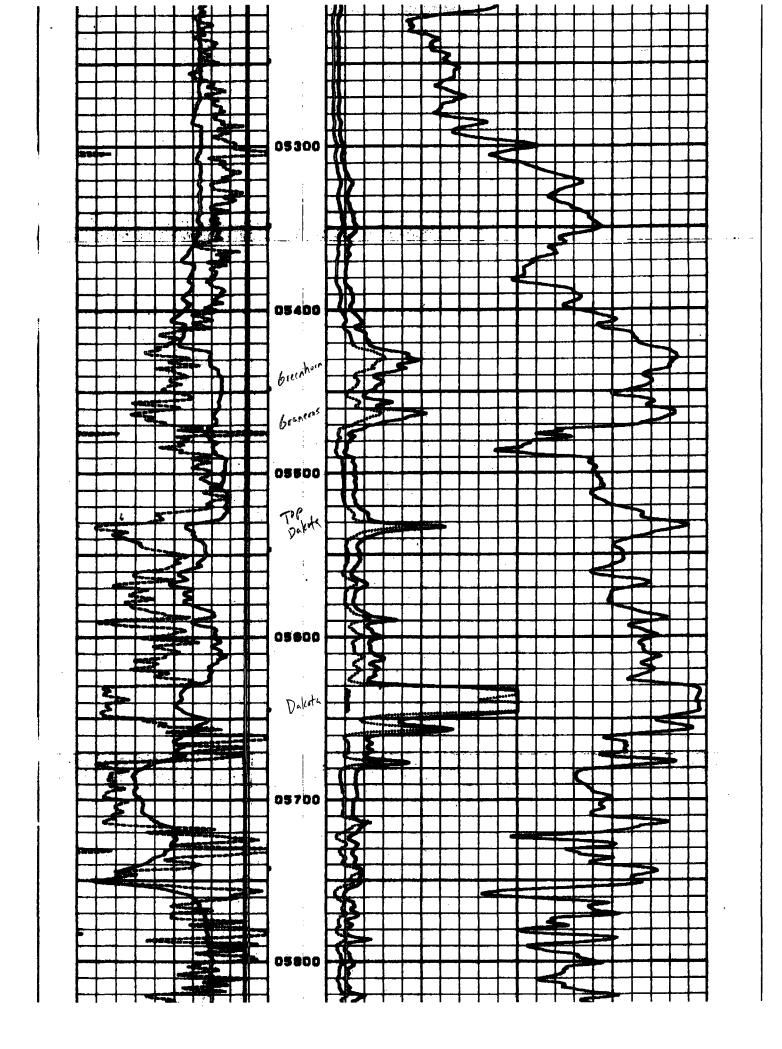

### **ESTIMATED FORMATION TOPS:**

| GL Depth | KB Depth                                                                                                                      | Subsea Elevation                                                                                                                                                                                                                                                                                                                                                                                                                                                                                                             |
|----------|-------------------------------------------------------------------------------------------------------------------------------|------------------------------------------------------------------------------------------------------------------------------------------------------------------------------------------------------------------------------------------------------------------------------------------------------------------------------------------------------------------------------------------------------------------------------------------------------------------------------------------------------------------------------|
| Surface  | 5,213'                                                                                                                        | +5,213'                                                                                                                                                                                                                                                                                                                                                                                                                                                                                                                      |
| 530'     | 542'                                                                                                                          | +4,683'                                                                                                                                                                                                                                                                                                                                                                                                                                                                                                                      |
| 636'     | 648'                                                                                                                          | +4,577'                                                                                                                                                                                                                                                                                                                                                                                                                                                                                                                      |
| 656'     | 668'                                                                                                                          | +4,557'                                                                                                                                                                                                                                                                                                                                                                                                                                                                                                                      |
| 875'     | 887'                                                                                                                          | +4,338'                                                                                                                                                                                                                                                                                                                                                                                                                                                                                                                      |
| 2,165'   | 2,177'                                                                                                                        | +3.048'                                                                                                                                                                                                                                                                                                                                                                                                                                                                                                                      |
| 2,615'   | 2,627'                                                                                                                        | +2,598'                                                                                                                                                                                                                                                                                                                                                                                                                                                                                                                      |
| 3,285'   | 3,297'                                                                                                                        | +1,928'                                                                                                                                                                                                                                                                                                                                                                                                                                                                                                                      |
| 3,824'   | 3,836'                                                                                                                        | +1,389'                                                                                                                                                                                                                                                                                                                                                                                                                                                                                                                      |
| 4,530'   | 4,362'                                                                                                                        | + 683'                                                                                                                                                                                                                                                                                                                                                                                                                                                                                                                       |
| 5,275'   | 5,287'                                                                                                                        | + 62'                                                                                                                                                                                                                                                                                                                                                                                                                                                                                                                        |
| 5,340'   | 5,352'                                                                                                                        | - 127'                                                                                                                                                                                                                                                                                                                                                                                                                                                                                                                       |
| 5,360'   | 5,312'                                                                                                                        | - 147'                                                                                                                                                                                                                                                                                                                                                                                                                                                                                                                       |
| 5,600'   | 5,612'                                                                                                                        | - 387'                                                                                                                                                                                                                                                                                                                                                                                                                                                                                                                       |
| 6,375'   | 6,387'                                                                                                                        | -1,162'                                                                                                                                                                                                                                                                                                                                                                                                                                                                                                                      |
| 6,500'   | 6,512'                                                                                                                        | -1,287'                                                                                                                                                                                                                                                                                                                                                                                                                                                                                                                      |
| 6,575'   | 6,587'                                                                                                                        | -1,362'                                                                                                                                                                                                                                                                                                                                                                                                                                                                                                                      |
| 6,625'   | 6,637'                                                                                                                        | -1,412'                                                                                                                                                                                                                                                                                                                                                                                                                                                                                                                      |
| 6,750'   | 6,762'                                                                                                                        | -1,537'                                                                                                                                                                                                                                                                                                                                                                                                                                                                                                                      |
| 6,900'   | 6,912'                                                                                                                        | -1,687'                                                                                                                                                                                                                                                                                                                                                                                                                                                                                                                      |
|          | Surface 530' 636' 656' 875' 2,165' 2,615' 3,285' 3,824' 4,530' 5,275' 5,340' 5,360' 5,600' 6,375' 6,500' 6,575' 6,625' 6,750' | Surface       5,213'         530'       542'         636'       648'         656'       668'         875'       887'         2,165'       2,177'         2,615'       2,627'         3,285'       3,297'         3,824'       3,836'         4,530'       4,362'         5,275'       5,287'         5,340'       5,352'         5,360'       5,312'         5,600'       5,612'         6,375'       6,387'         6,500'       6,512'         6,575'       6,587'         6,625'       6,637'         6,750'       6,762' |

<sup>\*</sup>All elevations reflect the ungraded ground level of 5,213'

Formation Tops determined by correlative log from the McWhorter Duncan well, which was a Dakota completion. Location of this well is 1565' FSL & 1820' FWL-Section 10-T29N-R14W and the Salty Dog #3 SWD well, which is located 850' FNL & 770' FEL-Section 28-T29N-R14W, San Juan County, NM.