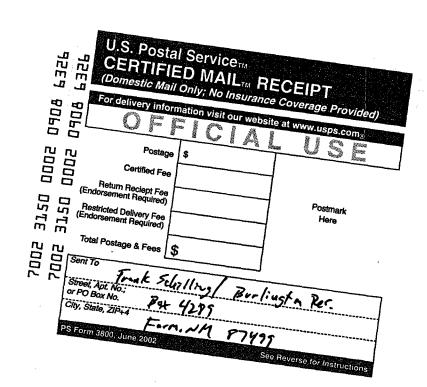

# XIV. PROOF OF NOTICE

All applicants must furnish proof that a copy of the application has been furnished, by certified or registered mail, to the owner of the surface of the land on which the well is to be located and to each leasehold operator within one-half mile of the well location.

Where an application is subject to administrative approval, a proof of publication must be submitted. Such proof shall consist of a copy of the legal advertisement which was published in the county in which the well is located. The contents of such advertisement must include: