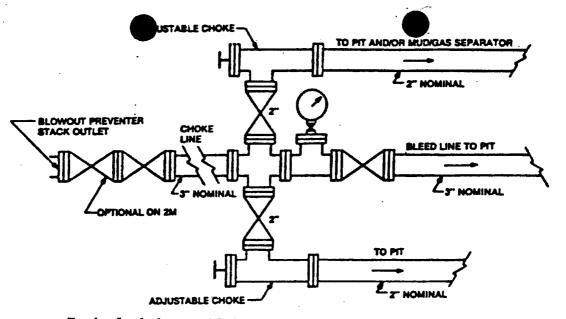

| 1       |            |                                               | ì             | 1               |                                        | Cernificate No       | GARY FIDSON                                   | N 3239<br>12641 |
|                                                                                                                 | 1       |            |                                               | <u> </u>      |                 |                                        | UNITED PRO           | FESSIONAL                                     |                 |





ARRANGEMENT SRRA

900 Series 3000 PSI WP

> SKETCH OF B.O.P. TO BE USED O DEVON-SFS OPERATING, INC. OLD RANCH KNOLL "8" FEDERAL # UNIT "J" SECTION T22S-R24E EDDY CO. N

EXHIBIT "E"







| · .                                                        | -7                                            | R.MM                      |                     | · · · · · · · · · · · · · · · · · · ·