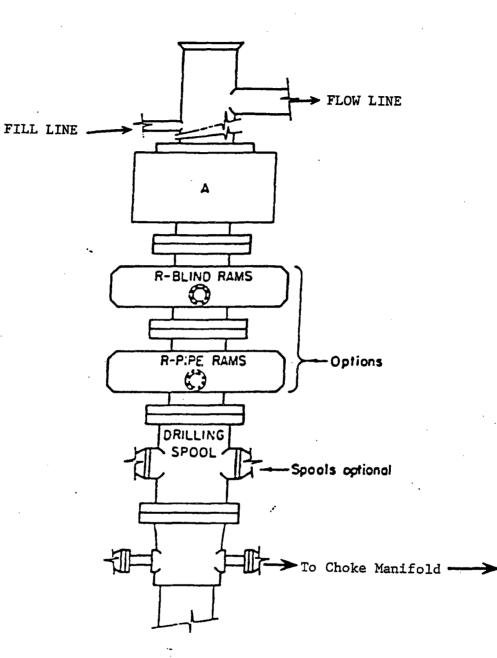

|                                                                                                                                                                                                                                                                                                                                                                                                                                                                                                                                                                                                                                                                                                                                                                                                                                                                                                                                                                                                                                                                                                                                                                                                                                                                                                                                                                                                                                                                                                                                                                                                                                                                                                                                                                                                                                                                                                                                                                                                                                                                                                                                | 0                                                            | 1                                                                |                                                              |                       |                                           |                                                 |
|--------------------------------------------------------------------------------------------------------------------------------------------------------------------------------------------------------------------------------------------------------------------------------------------------------------------------------------------------------------------------------------------------------------------------------------------------------------------------------------------------------------------------------------------------------------------------------------------------------------------------------------------------------------------------------------------------------------------------------------------------------------------------------------------------------------------------------------------------------------------------------------------------------------------------------------------------------------------------------------------------------------------------------------------------------------------------------------------------------------------------------------------------------------------------------------------------------------------------------------------------------------------------------------------------------------------------------------------------------------------------------------------------------------------------------------------------------------------------------------------------------------------------------------------------------------------------------------------------------------------------------------------------------------------------------------------------------------------------------------------------------------------------------------------------------------------------------------------------------------------------------------------------------------------------------------------------------------------------------------------------------------------------------------------------------------------------------------------------------------------------------|--------------------------------------------------------------|------------------------------------------------------------------|--------------------------------------------------------------|-----------------------|-------------------------------------------|-------------------------------------------------|
| Form 3160-3                                                                                                                                                                                                                                                                                                                                                                                                                                                                                                                                                                                                                                                                                                                                                                                                                                                                                                                                                                                                                                                                                                                                                                                                                                                                                                                                                                                                                                                                                                                                                                                                                                                                                                                                                                                                                                                                                                                                                                                                                                                                                                                    | A-35                                                         | •                                                                | Oil Cone Di                                                  |                       | FORM AP                                   | PROVED                                          |
| (July 1992)                                                                                                                                                                                                                                                                                                                                                                                                                                                                                                                                                                                                                                                                                                                                                                                                                                                                                                                                                                                                                                                                                                                                                                                                                                                                                                                                                                                                                                                                                                                                                                                                                                                                                                                                                                                                                                                                                                                                                                                                                                                                                                                    |                                                              | TED STATES 3(                                                    |                                                              |                       | OMB NO.<br>Expires: Febr                  | uary 28, 1995                                   |
| •                                                                                                                                                                                                                                                                                                                                                                                                                                                                                                                                                                                                                                                                                                                                                                                                                                                                                                                                                                                                                                                                                                                                                                                                                                                                                                                                                                                                                                                                                                                                                                                                                                                                                                                                                                                                                                                                                                                                                                                                                                                                                                                              | · · · · · · · · · · · · · · · · · · ·                        | LAND MANAGEME                                                    | <b>Mesia</b> , NM 8                                          | 8210 5                | LEASE DEBIUNATION                         | AND BERIAL NO.                                  |
| APPL                                                                                                                                                                                                                                                                                                                                                                                                                                                                                                                                                                                                                                                                                                                                                                                                                                                                                                                                                                                                                                                                                                                                                                                                                                                                                                                                                                                                                                                                                                                                                                                                                                                                                                                                                                                                                                                                                                                                                                                                                                                                                                                           | ICATION FOR P                                                |                                                                  |                                                              | 6.                    | NM-81220<br>IF INDIAN, ALLOTTE            | E OR TRIBE NAME                                 |
| 1a. TYPE OF WORK                                                                                                                                                                                                                                                                                                                                                                                                                                                                                                                                                                                                                                                                                                                                                                                                                                                                                                                                                                                                                                                                                                                                                                                                                                                                                                                                                                                                                                                                                                                                                                                                                                                                                                                                                                                                                                                                                                                                                                                                                                                                                                               |                                                              |                                                                  |                                                              | 7.                    | UNIT AGREEMENT                            |                                                 |
| b. TYPE OF WELL                                                                                                                                                                                                                                                                                                                                                                                                                                                                                                                                                                                                                                                                                                                                                                                                                                                                                                                                                                                                                                                                                                                                                                                                                                                                                                                                                                                                                                                                                                                                                                                                                                                                                                                                                                                                                                                                                                                                                                                                                                                                                                                |                                                              | · · · · · · ·                                                    | BINGLE F MULTI                                               |                       |                                           | 47                                              |
| WELL V                                                                                                                                                                                                                                                                                                                                                                                                                                                                                                                                                                                                                                                                                                                                                                                                                                                                                                                                                                                                                                                                                                                                                                                                                                                                                                                                                                                                                                                                                                                                                                                                                                                                                                                                                                                                                                                                                                                                                                                                                                                                                                                         | VELL LX OTHER                                                |                                                                  | BINGLE MULTI<br>ZONE ZONE                                    | 1 0.                  | PARM OR LEASE NAME, W<br>D RANCH KNO<br>7 |                                                 |
| DEVON - SES D                                                                                                                                                                                                                                                                                                                                                                                                                                                                                                                                                                                                                                                                                                                                                                                                                                                                                                                                                                                                                                                                                                                                                                                                                                                                                                                                                                                                                                                                                                                                                                                                                                                                                                                                                                                                                                                                                                                                                                                                                                                                                                                  | DEL NILLENC.                                                 | (WALLY FRANK                                                     | 405-552-4595)                                                |                       | API WELL NO.                              | 201-01                                          |
| 3. ADDRESS AND TELEPHONE NO.                                                                                                                                                                                                                                                                                                                                                                                                                                                                                                                                                                                                                                                                                                                                                                                                                                                                                                                                                                                                                                                                                                                                                                                                                                                                                                                                                                                                                                                                                                                                                                                                                                                                                                                                                                                                                                                                                                                                                                                                                                                                                                   | 20 NORTH BROAD                                               |                                                                  | -8260 (405-552-                                              | 4595) 10.             | JO-015                                    | DE WILDCAT                                      |
| 4. LOCATION OF WELL (B<br>At surface                                                                                                                                                                                                                                                                                                                                                                                                                                                                                                                                                                                                                                                                                                                                                                                                                                                                                                                                                                                                                                                                                                                                                                                                                                                                                                                                                                                                                                                                                                                                                                                                                                                                                                                                                                                                                                                                                                                                                                                                                                                                                           | leport location clearly and                                  |                                                                  | State requirements.*)                                        | LIND                  |                                           | PPER PENN ASS                                   |
| 1790' FNL & 2<br>At proposed prod. son                                                                                                                                                                                                                                                                                                                                                                                                                                                                                                                                                                                                                                                                                                                                                                                                                                                                                                                                                                                                                                                                                                                                                                                                                                                                                                                                                                                                                                                                                                                                                                                                                                                                                                                                                                                                                                                                                                                                                                                                                                                                                         | 170' FEL SEC. 8                                              |                                                                  | DY CO. W.G                                                   |                       | BEC., T., E., M., OR<br>AND SUBVEY OR AN  | BLK.<br>REA                                     |
|                                                                                                                                                                                                                                                                                                                                                                                                                                                                                                                                                                                                                                                                                                                                                                                                                                                                                                                                                                                                                                                                                                                                                                                                                                                                                                                                                                                                                                                                                                                                                                                                                                                                                                                                                                                                                                                                                                                                                                                                                                                                                                                                | BHL. 1980' FS                                                |                                                                  | EC. 8 T22S-R24E                                              |                       |                                           | 2S-R24E                                         |
|                                                                                                                                                                                                                                                                                                                                                                                                                                                                                                                                                                                                                                                                                                                                                                                                                                                                                                                                                                                                                                                                                                                                                                                                                                                                                                                                                                                                                                                                                                                                                                                                                                                                                                                                                                                                                                                                                                                                                                                                                                                                                                                                | 30 miles North                                               |                                                                  |                                                              | 12.<br>EDI            | COUNTY OR PARISH                          | 13. STATE<br>NEW MEXICO                         |
| 15. DISTANCE FROM PROP<br>LOCATION TO NEARES                                                                                                                                                                                                                                                                                                                                                                                                                                                                                                                                                                                                                                                                                                                                                                                                                                                                                                                                                                                                                                                                                                                                                                                                                                                                                                                                                                                                                                                                                                                                                                                                                                                                                                                                                                                                                                                                                                                                                                                                                                                                                   | USED"                                                        |                                                                  | O. OF ACRES IN LEASE                                         | 17. NO. OF AC         | RES ABSIGNED                              | MEW HEATCO                                      |
| PROPERTY OR LEASE I<br>(Also to Bearest dr);                                                                                                                                                                                                                                                                                                                                                                                                                                                                                                                                                                                                                                                                                                                                                                                                                                                                                                                                                                                                                                                                                                                                                                                                                                                                                                                                                                                                                                                                                                                                                                                                                                                                                                                                                                                                                                                                                                                                                                                                                                                                                   | g. unit line, if any)                                        | 6                                                                | 40                                                           |                       | 320                                       |                                                 |
| 18. DISTANCE FROM FROM<br>TO NEAREST WELL, D<br>OR APPLIED FOR, ON TH                                                                                                                                                                                                                                                                                                                                                                                                                                                                                                                                                                                                                                                                                                                                                                                                                                                                                                                                                                                                                                                                                                                                                                                                                                                                                                                                                                                                                                                                                                                                                                                                                                                                                                                                                                                                                                                                                                                                                                                                                                                          | BILLING, COMPLETED,                                          | 1800' 1                                                          | 9904 TVD 8600'                                               | 20. ROTARY OR<br>ROTA |                                           |                                                 |
| 21. ELEVATIONS (Show wh<br>SUBJECT TO LIK                                                                                                                                                                                                                                                                                                                                                                                                                                                                                                                                                                                                                                                                                                                                                                                                                                                                                                                                                                                                                                                                                                                                                                                                                                                                                                                                                                                                                                                                                                                                                                                                                                                                                                                                                                                                                                                                                                                                                                                                                                                                                      | ether DF. RT. GR. etc.)<br>E APPROVAL BY S                   | 4290' GR.                                                        |                                                              |                       | 2. APPROX. DATE WO<br>HEN APPROVEI        |                                                 |
| 23.                                                                                                                                                                                                                                                                                                                                                                                                                                                                                                                                                                                                                                                                                                                                                                                                                                                                                                                                                                                                                                                                                                                                                                                                                                                                                                                                                                                                                                                                                                                                                                                                                                                                                                                                                                                                                                                                                                                                                                                                                                                                                                                            |                                                              |                                                                  | D CEMENTING PROGRA                                           | M                     |                                           | · · · ·                                         |
| SIZE OF ROLE                                                                                                                                                                                                                                                                                                                                                                                                                                                                                                                                                                                                                                                                                                                                                                                                                                                                                                                                                                                                                                                                                                                                                                                                                                                                                                                                                                                                                                                                                                                                                                                                                                                                                                                                                                                                                                                                                                                                                                                                                                                                                                                   | GRADE, SIZE OF CASING                                        | WEIGHT PER FOOT                                                  | SETTING DEPTH                                                |                       | QUANTITY OF CEMEN                         |                                                 |
| <u>25"</u><br>12½"                                                                                                                                                                                                                                                                                                                                                                                                                                                                                                                                                                                                                                                                                                                                                                                                                                                                                                                                                                                                                                                                                                                                                                                                                                                                                                                                                                                                                                                                                                                                                                                                                                                                                                                                                                                                                                                                                                                                                                                                                                                                                                             | Conductor<br>H-40 95/87                                      | <u>NA</u><br>36 <b>271 172</b>                                   | 40'<br>\$ @ \$ 1600'                                         |                       | surface wit<br>irculate cen               |                                                 |
| Construction of the local division of the lo | HCL-80,L-80 7"                                               | 23                                                               | 9904'                                                        |                       | stimate TOC                               | ، <del>استخطاری میرد با استان بر استان از</del> |
|                                                                                                                                                                                                                                                                                                                                                                                                                                                                                                                                                                                                                                                                                                                                                                                                                                                                                                                                                                                                                                                                                                                                                                                                                                                                                                                                                                                                                                                                                                                                                                                                                                                                                                                                                                                                                                                                                                                                                                                                                                                                                                                                |                                                              |                                                                  |                                                              |                       |                                           |                                                 |
| 1 Dr. 11 25                                                                                                                                                                                                                                                                                                                                                                                                                                                                                                                                                                                                                                                                                                                                                                                                                                                                                                                                                                                                                                                                                                                                                                                                                                                                                                                                                                                                                                                                                                                                                                                                                                                                                                                                                                                                                                                                                                                                                                                                                                                                                                                    | hole to 401 Set                                              |                                                                  | nductor pipe and                                             | l comont to           |                                           | th Dodd mir                                     |
|                                                                                                                                                                                                                                                                                                                                                                                                                                                                                                                                                                                                                                                                                                                                                                                                                                                                                                                                                                                                                                                                                                                                                                                                                                                                                                                                                                                                                                                                                                                                                                                                                                                                                                                                                                                                                                                                                                                                                                                                                                                                                                                                |                                                              |                                                                  | 00' of 9 5/8" H-                                             |                       |                                           |                                                 |
|                                                                                                                                                                                                                                                                                                                                                                                                                                                                                                                                                                                                                                                                                                                                                                                                                                                                                                                                                                                                                                                                                                                                                                                                                                                                                                                                                                                                                                                                                                                                                                                                                                                                                                                                                                                                                                                                                                                                                                                                                                                                                                                                |                                                              |                                                                  | 1, + ½# Celo fla                                             |                       |                                           |                                                 |
|                                                                                                                                                                                                                                                                                                                                                                                                                                                                                                                                                                                                                                                                                                                                                                                                                                                                                                                                                                                                                                                                                                                                                                                                                                                                                                                                                                                                                                                                                                                                                                                                                                                                                                                                                                                                                                                                                                                                                                                                                                                                                                                                | nite, tail in w<br>cement to surfac                          |                                                                  | Class "C" cement                                             | : + 2% CaCl           | l, + ½# Celc                              | flakes/Sx.                                      |
| -                                                                                                                                                                                                                                                                                                                                                                                                                                                                                                                                                                                                                                                                                                                                                                                                                                                                                                                                                                                                                                                                                                                                                                                                                                                                                                                                                                                                                                                                                                                                                                                                                                                                                                                                                                                                                                                                                                                                                                                                                                                                                                                              |                                                              |                                                                  | 9904' of 7" casi                                             | •                     |                                           |                                                 |
|                                                                                                                                                                                                                                                                                                                                                                                                                                                                                                                                                                                                                                                                                                                                                                                                                                                                                                                                                                                                                                                                                                                                                                                                                                                                                                                                                                                                                                                                                                                                                                                                                                                                                                                                                                                                                                                                                                                                                                                                                                                                                                                                |                                                              |                                                                  | asing. Cement wi<br>CaCl, + 1% EC-1                          |                       |                                           |                                                 |
| CD-32, + .                                                                                                                                                                                                                                                                                                                                                                                                                                                                                                                                                                                                                                                                                                                                                                                                                                                                                                                                                                                                                                                                                                                                                                                                                                                                                                                                                                                                                                                                                                                                                                                                                                                                                                                                                                                                                                                                                                                                                                                                                                                                                                                     | 3% Sodium Metas:                                             | ilicate, $+\frac{1}{4}$                                          | elo flakes/Sx. H                                             | stimate to            | p of cement                               | 6400'.                                          |
|                                                                                                                                                                                                                                                                                                                                                                                                                                                                                                                                                                                                                                                                                                                                                                                                                                                                                                                                                                                                                                                                                                                                                                                                                                                                                                                                                                                                                                                                                                                                                                                                                                                                                                                                                                                                                                                                                                                                                                                                                                                                                                                                | Contrelled Weber                                             |                                                                  | ć                                                            | general i             | requirenze                                | nts and                                         |
|                                                                                                                                                                                                                                                                                                                                                                                                                                                                                                                                                                                                                                                                                                                                                                                                                                                                                                                                                                                                                                                                                                                                                                                                                                                                                                                                                                                                                                                                                                                                                                                                                                                                                                                                                                                                                                                                                                                                                                                                                                                                                                                                |                                                              |                                                                  |                                                              |                       | TIPULATION                                |                                                 |
| IN ABOVE SPACE DESCRIBE<br>deepen directionally, give permit<br>24.                                                                                                                                                                                                                                                                                                                                                                                                                                                                                                                                                                                                                                                                                                                                                                                                                                                                                                                                                                                                                                                                                                                                                                                                                                                                                                                                                                                                                                                                                                                                                                                                                                                                                                                                                                                                                                                                                                                                                                                                                                                            | E PROPOSED PROGRAM: If g<br>ment data on subsurface location | roposal is to deepen, give dat<br>s and measured and true vertic | a on present productive zone al depths. Give blowout present | no proposed new p     | roductive zone. If pro                    | oposal is to drill or                           |
| 24.                                                                                                                                                                                                                                                                                                                                                                                                                                                                                                                                                                                                                                                                                                                                                                                                                                                                                                                                                                                                                                                                                                                                                                                                                                                                                                                                                                                                                                                                                                                                                                                                                                                                                                                                                                                                                                                                                                                                                                                                                                                                                                                            | -7-                                                          | ``````````````````````````````````````                           | 2,13141                                                      | 1010 10 10 20         |                                           |                                                 |
|                                                                                                                                                                                                                                                                                                                                                                                                                                                                                                                                                                                                                                                                                                                                                                                                                                                                                                                                                                                                                                                                                                                                                                                                                                                                                                                                                                                                                                                                                                                                                                                                                                                                                                                                                                                                                                                                                                                                                                                                                                                                                                                                |                                                              | TITLE A                                                          | gent /                                                       | <u> </u>              | DATE 10/16/                               | 02                                              |
|                                                                                                                                                                                                                                                                                                                                                                                                                                                                                                                                                                                                                                                                                                                                                                                                                                                                                                                                                                                                                                                                                                                                                                                                                                                                                                                                                                                                                                                                                                                                                                                                                                                                                                                                                                                                                                                                                                                                                                                                                                                                                                                                | al or State office use)                                      |                                                                  | 1                                                            | 2003<br>EIVED         | 22322                                     |                                                 |
| Application approval does D<br>CONDITIONS OF APPROVA                                                                                                                                                                                                                                                                                                                                                                                                                                                                                                                                                                                                                                                                                                                                                                                                                                                                                                                                                                                                                                                                                                                                                                                                                                                                                                                                                                                                                                                                                                                                                                                                                                                                                                                                                                                                                                                                                                                                                                                                                                                                           | ot warrant or certify that the appl                          | icant bolds legal or equitable b                                 | tle to those rights in the subject lo                        | ARTESIA ould and      | PHOVAL                                    | FORTFYEA                                        |
|                                                                                                                                                                                                                                                                                                                                                                                                                                                                                                                                                                                                                                                                                                                                                                                                                                                                                                                                                                                                                                                                                                                                                                                                                                                                                                                                                                                                                                                                                                                                                                                                                                                                                                                                                                                                                                                                                                                                                                                                                                                                                                                                |                                                              | haking -                                                         | ELD MANAGE                                                   | 62 97. LUD            | JAN 1                                     | 5 2000                                          |
| APPROVED BY                                                                                                                                                                                                                                                                                                                                                                                                                                                                                                                                                                                                                                                                                                                                                                                                                                                                                                                                                                                                                                                                                                                                                                                                                                                                                                                                                                                                                                                                                                                                                                                                                                                                                                                                                                                                                                                                                                                                                                                                                                                                                                                    |                                                              |                                                                  | IELU MANAG                                                   | СНО                   | ۲                                         | · 2003                                          |