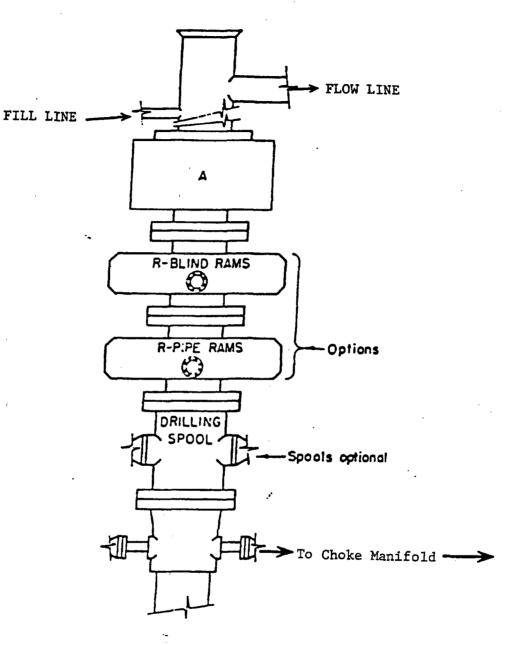

|                      |                                               |                 |
| -                                                                                                               | 1       |            |                                               | ì             | 1               |                                        | Cernificate No       | GARY FIDSON                                   | N 3239<br>12641 |
|                                                                                                                 | 1       |            |                                               | <u> </u>      |                 |                                        | UNITED PRO           | FESSIONAL                                     |                 |





ARRANGEMENT SRRA

900 Series 3000 PSI WP

> SKETCH OF B.O.P. TO BE USED O DEVON-SFS OPERATING, INC. OLD RANCH KNOLL "8" FEDERAL # UNIT "J" SECTION T22S-R24E EDDY CO. N

EXHIBIT "E"







| · .                                                        | -7                                            | R.MM                      |                     | · · · · · · · · · · · · · · · · · · ·