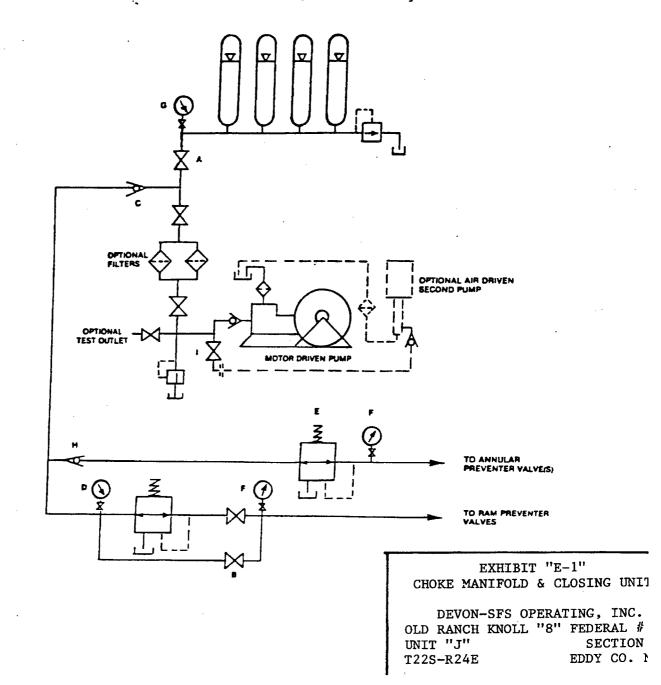

|                                                                                                                                                                                                                                                                                                                                                                                                                                                                                                                                                                                                                                                                                                                                                                                                                                                                                                                                                                                                                                                                                                                                                                                                                                                                                                                                                                                                                                                                                                                                                                                                                                                                                                                                                                                                                                                                                                                                                                                                                                                                                                                                | 0                                                            | 1                                                                |                                                              |                       |                                           |                                                 |
|--------------------------------------------------------------------------------------------------------------------------------------------------------------------------------------------------------------------------------------------------------------------------------------------------------------------------------------------------------------------------------------------------------------------------------------------------------------------------------------------------------------------------------------------------------------------------------------------------------------------------------------------------------------------------------------------------------------------------------------------------------------------------------------------------------------------------------------------------------------------------------------------------------------------------------------------------------------------------------------------------------------------------------------------------------------------------------------------------------------------------------------------------------------------------------------------------------------------------------------------------------------------------------------------------------------------------------------------------------------------------------------------------------------------------------------------------------------------------------------------------------------------------------------------------------------------------------------------------------------------------------------------------------------------------------------------------------------------------------------------------------------------------------------------------------------------------------------------------------------------------------------------------------------------------------------------------------------------------------------------------------------------------------------------------------------------------------------------------------------------------------|--------------------------------------------------------------|------------------------------------------------------------------|--------------------------------------------------------------|-----------------------|-------------------------------------------|-------------------------------------------------|
| Form 3160-3                                                                                                                                                                                                                                                                                                                                                                                                                                                                                                                                                                                                                                                                                                                                                                                                                                                                                                                                                                                                                                                                                                                                                                                                                                                                                                                                                                                                                                                                                                                                                                                                                                                                                                                                                                                                                                                                                                                                                                                                                                                                                                                    | A-35                                                         | •                                                                | Oil Cone Di                                                  |                       | FORM AP                                   | PROVED                                          |
| (July 1992)                                                                                                                                                                                                                                                                                                                                                                                                                                                                                                                                                                                                                                                                                                                                                                                                                                                                                                                                                                                                                                                                                                                                                                                                                                                                                                                                                                                                                                                                                                                                                                                                                                                                                                                                                                                                                                                                                                                                                                                                                                                                                                                    |                                                              | TED STATES 3(                                                    |                                                              |                       | OMB NO.<br>Expires: Febr                  | uary 28, 1995                                   |
| •                                                                                                                                                                                                                                                                                                                                                                                                                                                                                                                                                                                                                                                                                                                                                                                                                                                                                                                                                                                                                                                                                                                                                                                                                                                                                                                                                                                                                                                                                                                                                                                                                                                                                                                                                                                                                                                                                                                                                                                                                                                                                                                              | · · · · · · · · · · · · · · · · · · ·                        | LAND MANAGEME                                                    | <b>Mesia</b> , NM 8                                          | 8210 5                | LEASE DEBIUNATION                         | AND BERIAL NO.                                  |
| APPL                                                                                                                                                                                                                                                                                                                                                                                                                                                                                                                                                                                                                                                                                                                                                                                                                                                                                                                                                                                                                                                                                                                                                                                                                                                                                                                                                                                                                                                                                                                                                                                                                                                                                                                                                                                                                                                                                                                                                                                                                                                                                                                           | ICATION FOR P                                                |                                                                  |                                                              | 6.                    | NM-81220<br>IF INDIAN, ALLOTTE            | E OR TRIBE NAME                                 |
| 1a. TYPE OF WORK                                                                                                                                                                                                                                                                                                                                                                                                                                                                                                                                                                                                                                                                                                                                                                                                                                                                                                                                                                                                                                                                                                                                                                                                                                                                                                                                                                                                                                                                                                                                                                                                                                                                                                                                                                                                                                                                                                                                                                                                                                                                                                               |                                                              |                                                                  |                                                              | 7.                    | UNIT AGREEMENT                            |                                                 |
| b. TYPE OF WELL                                                                                                                                                                                                                                                                                                                                                                                                                                                                                                                                                                                                                                                                                                                                                                                                                                                                                                                                                                                                                                                                                                                                                                                                                                                                                                                                                                                                                                                                                                                                                                                                                                                                                                                                                                                                                                                                                                                                                                                                                                                                                                                |                                                              | · · · · · · ·                                                    | BINGLE F MULTI                                               |                       |                                           | 47                                              |
| WELL V                                                                                                                                                                                                                                                                                                                                                                                                                                                                                                                                                                                                                                                                                                                                                                                                                                                                                                                                                                                                                                                                                                                                                                                                                                                                                                                                                                                                                                                                                                                                                                                                                                                                                                                                                                                                                                                                                                                                                                                                                                                                                                                         | VELL LX OTHER                                                |                                                                  | BINGLE MULTI<br>ZONE ZONE                                    | 1 0.                  | PARM OR LEASE NAME, W<br>D RANCH KNO<br>7 |                                                 |
| DEVON - SES D                                                                                                                                                                                                                                                                                                                                                                                                                                                                                                                                                                                                                                                                                                                                                                                                                                                                                                                                                                                                                                                                                                                                                                                                                                                                                                                                                                                                                                                                                                                                                                                                                                                                                                                                                                                                                                                                                                                                                                                                                                                                                                                  | DEL NILLENC.                                                 | (WALLY FRANK                                                     | 405-552-4595)                                                |                       | API WELL NO.                              | 201-01                                          |
| 3. ADDRESS AND TELEPHONE NO.                                                                                                                                                                                                                                                                                                                                                                                                                                                                                                                                                                                                                                                                                                                                                                                                                                                                                                                                                                                                                                                                                                                                                                                                                                                                                                                                                                                                                                                                                                                                                                                                                                                                                                                                                                                                                                                                                                                                                                                                                                                                                                   | 20 NORTH BROAD                                               |                                                                  | -8260 (405-552-                                              | 4595) 10.             | JO-015                                    | DE WILDCAT                                      |
| 4. LOCATION OF WELL (B<br>At surface                                                                                                                                                                                                                                                                                                                                                                                                                                                                                                                                                                                                                                                                                                                                                                                                                                                                                                                                                                                                                                                                                                                                                                                                                                                                                                                                                                                                                                                                                                                                                                                                                                                                                                                                                                                                                                                                                                                                                                                                                                                                                           | leport location clearly and                                  |                                                                  | State requirements.*)                                        | LIND                  |                                           | PPER PENN ASS                                   |
| 1790' FNL & 2<br>At proposed prod. son                                                                                                                                                                                                                                                                                                                                                                                                                                                                                                                                                                                                                                                                                                                                                                                                                                                                                                                                                                                                                                                                                                                                                                                                                                                                                                                                                                                                                                                                                                                                                                                                                                                                                                                                                                                                                                                                                                                                                                                                                                                                                         | 170' FEL SEC. 8                                              |                                                                  | DY CO. W.G                                                   |                       | BEC., T., E., M., OR<br>AND SUBVEY OR AN  | BLK.<br>REA                                     |
|                                                                                                                                                                                                                                                                                                                                                                                                                                                                                                                                                                                                                                                                                                                                                                                                                                                                                                                                                                                                                                                                                                                                                                                                                                                                                                                                                                                                                                                                                                                                                                                                                                                                                                                                                                                                                                                                                                                                                                                                                                                                                                                                | BHL. 1980' FS                                                |                                                                  | EC. 8 T22S-R24E                                              |                       |                                           | 2S-R24E                                         |
|                                                                                                                                                                                                                                                                                                                                                                                                                                                                                                                                                                                                                                                                                                                                                                                                                                                                                                                                                                                                                                                                                                                                                                                                                                                                                                                                                                                                                                                                                                                                                                                                                                                                                                                                                                                                                                                                                                                                                                                                                                                                                                                                | 30 miles North                                               |                                                                  |                                                              | 12.<br>EDI            | COUNTY OR PARISH                          | 13. STATE<br>NEW MEXICO                         |
| 15. DISTANCE FROM PROP<br>LOCATION TO NEARES                                                                                                                                                                                                                                                                                                                                                                                                                                                                                                                                                                                                                                                                                                                                                                                                                                                                                                                                                                                                                                                                                                                                                                                                                                                                                                                                                                                                                                                                                                                                                                                                                                                                                                                                                                                                                                                                                                                                                                                                                                                                                   | USED"                                                        |                                                                  | O. OF ACRES IN LEASE                                         | 17. NO. OF AC         | RES ABSIGNED                              | MEW HEATCO                                      |
| PROPERTY OR LEASE I<br>(Also to Bearest dr);                                                                                                                                                                                                                                                                                                                                                                                                                                                                                                                                                                                                                                                                                                                                                                                                                                                                                                                                                                                                                                                                                                                                                                                                                                                                                                                                                                                                                                                                                                                                                                                                                                                                                                                                                                                                                                                                                                                                                                                                                                                                                   | g. unit line, if any)                                        | 6                                                                | 40                                                           |                       | 320                                       |                                                 |
| 18. DISTANCE FROM FROM<br>TO NEAREST WELL, D<br>OR APPLIED FOR, ON TH                                                                                                                                                                                                                                                                                                                                                                                                                                                                                                                                                                                                                                                                                                                                                                                                                                                                                                                                                                                                                                                                                                                                                                                                                                                                                                                                                                                                                                                                                                                                                                                                                                                                                                                                                                                                                                                                                                                                                                                                                                                          | BILLING, COMPLETED,                                          | 1800' 1                                                          | 9904 TVD 8600'                                               | 20. ROTARY OR<br>ROTA |                                           |                                                 |
| 21. ELEVATIONS (Show wh<br>SUBJECT TO LIK                                                                                                                                                                                                                                                                                                                                                                                                                                                                                                                                                                                                                                                                                                                                                                                                                                                                                                                                                                                                                                                                                                                                                                                                                                                                                                                                                                                                                                                                                                                                                                                                                                                                                                                                                                                                                                                                                                                                                                                                                                                                                      | ether DF. RT. GR. etc.)<br>E APPROVAL BY S                   | 4290' GR.                                                        |                                                              |                       | 2. APPROX. DATE WO<br>HEN APPROVEI        |                                                 |
| 23.                                                                                                                                                                                                                                                                                                                                                                                                                                                                                                                                                                                                                                                                                                                                                                                                                                                                                                                                                                                                                                                                                                                                                                                                                                                                                                                                                                                                                                                                                                                                                                                                                                                                                                                                                                                                                                                                                                                                                                                                                                                                                                                            |                                                              |                                                                  | D CEMENTING PROGRA                                           | M                     |                                           | · · · ·                                         |
| SIZE OF ROLE                                                                                                                                                                                                                                                                                                                                                                                                                                                                                                                                                                                                                                                                                                                                                                                                                                                                                                                                                                                                                                                                                                                                                                                                                                                                                                                                                                                                                                                                                                                                                                                                                                                                                                                                                                                                                                                                                                                                                                                                                                                                                                                   | GRADE, SIZE OF CASING                                        | WEIGHT PER FOOT                                                  | SETTING DEPTH                                                |                       | QUANTITY OF CEMEN                         |                                                 |
| <u>25"</u><br>12½"                                                                                                                                                                                                                                                                                                                                                                                                                                                                                                                                                                                                                                                                                                                                                                                                                                                                                                                                                                                                                                                                                                                                                                                                                                                                                                                                                                                                                                                                                                                                                                                                                                                                                                                                                                                                                                                                                                                                                                                                                                                                                                             | Conductor<br>H-40 95/87                                      | <u>NA</u><br>36 <b>271 172</b>                                   | 40'<br>\$ @ \$ 1600'                                         |                       | surface wit<br>irculate cen               |                                                 |
| Construction of the local division of the lo | HCL-80,L-80 7"                                               | 23                                                               | 9904'                                                        |                       | stimate TOC                               | ، <del>استخطاری میرد با استان بر استان از</del> |
|                                                                                                                                                                                                                                                                                                                                                                                                                                                                                                                                                                                                                                                                                                                                                                                                                                                                                                                                                                                                                                                                                                                                                                                                                                                                                                                                                                                                                                                                                                                                                                                                                                                                                                                                                                                                                                                                                                                                                                                                                                                                                                                                |                                                              |                                                                  |                                                              |                       |                                           |                                                 |
| 1 Dr. 11 25                                                                                                                                                                                                                                                                                                                                                                                                                                                                                                                                                                                                                                                                                                                                                                                                                                                                                                                                                                                                                                                                                                                                                                                                                                                                                                                                                                                                                                                                                                                                                                                                                                                                                                                                                                                                                                                                                                                                                                                                                                                                                                                    | hole to 401 Set                                              |                                                                  | nductor pipe and                                             | l comont to           |                                           | th Dodd mir                                     |
|                                                                                                                                                                                                                                                                                                                                                                                                                                                                                                                                                                                                                                                                                                                                                                                                                                                                                                                                                                                                                                                                                                                                                                                                                                                                                                                                                                                                                                                                                                                                                                                                                                                                                                                                                                                                                                                                                                                                                                                                                                                                                                                                |                                                              |                                                                  | 00' of 9 5/8" H-                                             |                       |                                           |                                                 |
|                                                                                                                                                                                                                                                                                                                                                                                                                                                                                                                                                                                                                                                                                                                                                                                                                                                                                                                                                                                                                                                                                                                                                                                                                                                                                                                                                                                                                                                                                                                                                                                                                                                                                                                                                                                                                                                                                                                                                                                                                                                                                                                                |                                                              |                                                                  | 1, + ½# Celo fla                                             |                       |                                           |                                                 |
|                                                                                                                                                                                                                                                                                                                                                                                                                                                                                                                                                                                                                                                                                                                                                                                                                                                                                                                                                                                                                                                                                                                                                                                                                                                                                                                                                                                                                                                                                                                                                                                                                                                                                                                                                                                                                                                                                                                                                                                                                                                                                                                                | nite, tail in w<br>cement to surfac                          |                                                                  | Class "C" cement                                             | : + 2% CaCl           | l, + ½# Celc                              | flakes/Sx.                                      |
| -                                                                                                                                                                                                                                                                                                                                                                                                                                                                                                                                                                                                                                                                                                                                                                                                                                                                                                                                                                                                                                                                                                                                                                                                                                                                                                                                                                                                                                                                                                                                                                                                                                                                                                                                                                                                                                                                                                                                                                                                                                                                                                                              |                                                              |                                                                  | 9904' of 7" casi                                             | •                     |                                           |                                                 |
|                                                                                                                                                                                                                                                                                                                                                                                                                                                                                                                                                                                                                                                                                                                                                                                                                                                                                                                                                                                                                                                                                                                                                                                                                                                                                                                                                                                                                                                                                                                                                                                                                                                                                                                                                                                                                                                                                                                                                                                                                                                                                                                                |                                                              |                                                                  | asing. Cement wi<br>CaCl, + 1% EC-1                          |                       |                                           |                                                 |
| CD-32, + .                                                                                                                                                                                                                                                                                                                                                                                                                                                                                                                                                                                                                                                                                                                                                                                                                                                                                                                                                                                                                                                                                                                                                                                                                                                                                                                                                                                                                                                                                                                                                                                                                                                                                                                                                                                                                                                                                                                                                                                                                                                                                                                     | 3% Sodium Metas:                                             | ilicate, $+\frac{1}{4}$                                          | elo flakes/Sx. H                                             | stimate to            | p of cement                               | 6400'.                                          |
|                                                                                                                                                                                                                                                                                                                                                                                                                                                                                                                                                                                                                                                                                                                                                                                                                                                                                                                                                                                                                                                                                                                                                                                                                                                                                                                                                                                                                                                                                                                                                                                                                                                                                                                                                                                                                                                                                                                                                                                                                                                                                                                                | Contrelled Weber                                             |                                                                  | ć                                                            | general i             | requirenze                                | nts and                                         |
|                                                                                                                                                                                                                                                                                                                                                                                                                                                                                                                                                                                                                                                                                                                                                                                                                                                                                                                                                                                                                                                                                                                                                                                                                                                                                                                                                                                                                                                                                                                                                                                                                                                                                                                                                                                                                                                                                                                                                                                                                                                                                                                                |                                                              |                                                                  |                                                              |                       | TIPULATION                                |                                                 |
| IN ABOVE SPACE DESCRIBE<br>deepen directionally, give permit<br>24.                                                                                                                                                                                                                                                                                                                                                                                                                                                                                                                                                                                                                                                                                                                                                                                                                                                                                                                                                                                                                                                                                                                                                                                                                                                                                                                                                                                                                                                                                                                                                                                                                                                                                                                                                                                                                                                                                                                                                                                                                                                            | E PROPOSED PROGRAM: If g<br>ment data on subsurface location | roposal is to deepen, give dat<br>s and measured and true vertic | a on present productive zone al depths. Give blowout present | no proposed new p     | roductive zone. If pro                    | oposal is to drill or                           |
| 24.                                                                                                                                                                                                                                                                                                                                                                                                                                                                                                                                                                                                                                                                                                                                                                                                                                                                                                                                                                                                                                                                                                                                                                                                                                                                                                                                                                                                                                                                                                                                                                                                                                                                                                                                                                                                                                                                                                                                                                                                                                                                                                                            | -7-                                                          | ``````````````````````````````````````                           | 2,13141                                                      | 1010 10 10 20         |                                           |                                                 |
|                                                                                                                                                                                                                                                                                                                                                                                                                                                                                                                                                                                                                                                                                                                                                                                                                                                                                                                                                                                                                                                                                                                                                                                                                                                                                                                                                                                                                                                                                                                                                                                                                                                                                                                                                                                                                                                                                                                                                                                                                                                                                                                                |                                                              | TITLE A                                                          | gent /                                                       | <u> </u>              | DATE 10/16/                               | 02                                              |
|                                                                                                                                                                                                                                                                                                                                                                                                                                                                                                                                                                                                                                                                                                                                                                                                                                                                                                                                                                                                                                                                                                                                                                                                                                                                                                                                                                                                                                                                                                                                                                                                                                                                                                                                                                                                                                                                                                                                                                                                                                                                                                                                | al or State office use)                                      |                                                                  | 1                                                            | 2003<br>EIVED         | 22322                                     |                                                 |
| Application approval does D<br>CONDITIONS OF APPROVA                                                                                                                                                                                                                                                                                                                                                                                                                                                                                                                                                                                                                                                                                                                                                                                                                                                                                                                                                                                                                                                                                                                                                                                                                                                                                                                                                                                                                                                                                                                                                                                                                                                                                                                                                                                                                                                                                                                                                                                                                                                                           | ot warrant or certify that the appl                          | icant bolds legal or equitable b                                 | tle to those rights in the subject lo                        | ARTESIA ould and      | PHOVAL                                    | FORTFYEA                                        |
|                                                                                                                                                                                                                                                                                                                                                                                                                                                                                                                                                                                                                                                                                                                                                                                                                                                                                                                                                                                                                                                                                                                                                                                                                                                                                                                                                                                                                                                                                                                                                                                                                                                                                                                                                                                                                                                                                                                                                                                                                                                                                                                                |                                                              | haking -                                                         | ELD MANAGE                                                   | 62 97. LUD            | JAN 1                                     | 5 2000                                          |
| APPROVED BY                                                                                                                                                                                                                                                                                                                                                                                                                                                                                                                                                                                                                                                                                                                                                                                                                                                                                                                                                                                                                                                                                                                                                                                                                                                                                                                                                                                                                                                                                                                                                                                                                                                                                                                                                                                                                                                                                                                                                                                                                                                                                                                    |                                                              |                                                                  | IELU MANAG                                                   | СНО                   | ۲                                         | · 2003                                          |