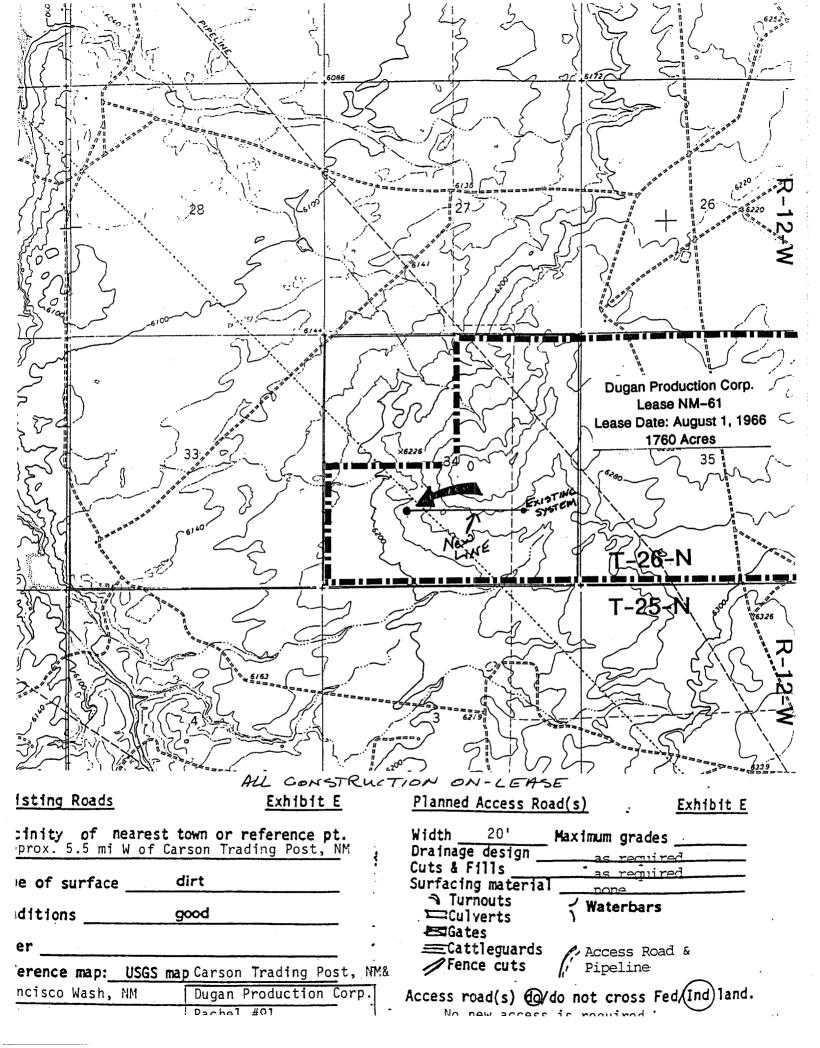

# SAN JUAN COUNTY, NEW MEXICO TOWNSHIP 26 NORTH, RANGE 12 WEST, NMPM Section 34: NW/4

It is my understanding that this unit is to be dedicated to your Ruby Well No. 1, which is presently producing from the WAW Fruitland-Pictured Cliffs Sand Pool and is located at a previously authorized unorthodox coal gas well location, pursuant to Decretory Paragraph No. 4 of Division Order No. R-8768, 790 feet from the North line and 1790 feet from the West line (Unit C) of said Section 34.