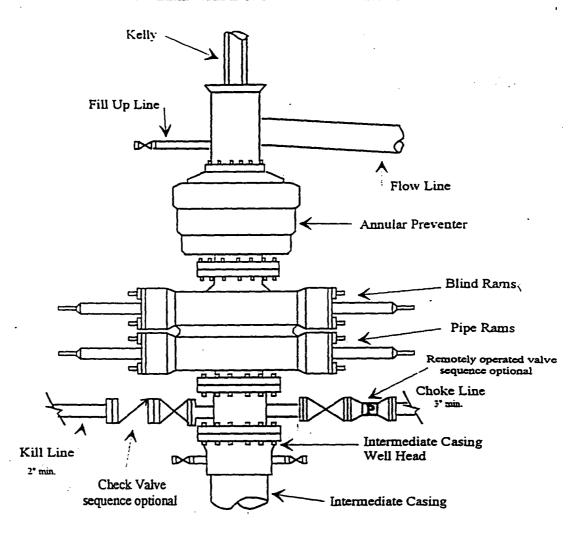

| CMD :<br>OG6IWCM                                                                       |                                             | INQUIRE     | ONGARD<br>INQUIRE WELL COMPLETIONS |       |       |     |      |       | 07/25/01 10:40:<br>OGOMES -TQ |            |  |
|----------------------------------------------------------------------------------------|---------------------------------------------|-------------|------------------------------------|-------|-------|-----|------|-------|-------------------------------|------------|--|
| API Well No :<br>Pool Idn :<br>OGRID Idn :<br>Prop Idn :<br>Well No :<br>GL Elevation: | 96195 FEAT<br>25575 YAT<br>25356 WIN<br>001 | HER; MORRON | W, NOR<br>EUM COI                  | ГН (G | AS)   | 00  | WC S | tatus | : A                           | Δ          |  |
|                                                                                        | U/L Sec                                     | Township    | Range                              | Nort  | h/Sou | ıth | Ea   | st/We | st                            | Prop/Act(P |  |
| B.H. Locn<br>Lot Identifier<br>Dedicated Acre<br>Lease Type                            | r:<br>e: 320.00                             | 155         | 32E                                | FTG   | 560   | F S | FTG  | 660 3 | <br>F W                       | A          |  |

|          | M0025: Enter | : PF keys to | o scroll  |           |              |             |
|----------|--------------|--------------|-----------|-----------|--------------|-------------|
| PF01 HEI | P PF02       | PF03         | EXIT PF04 | GoTo F    | PF05         | PF06        |
| PF07     | PF08         | PF09         | PF10      | NEXT-WC P | PF11 HISTORY | PF12 NXTREC |