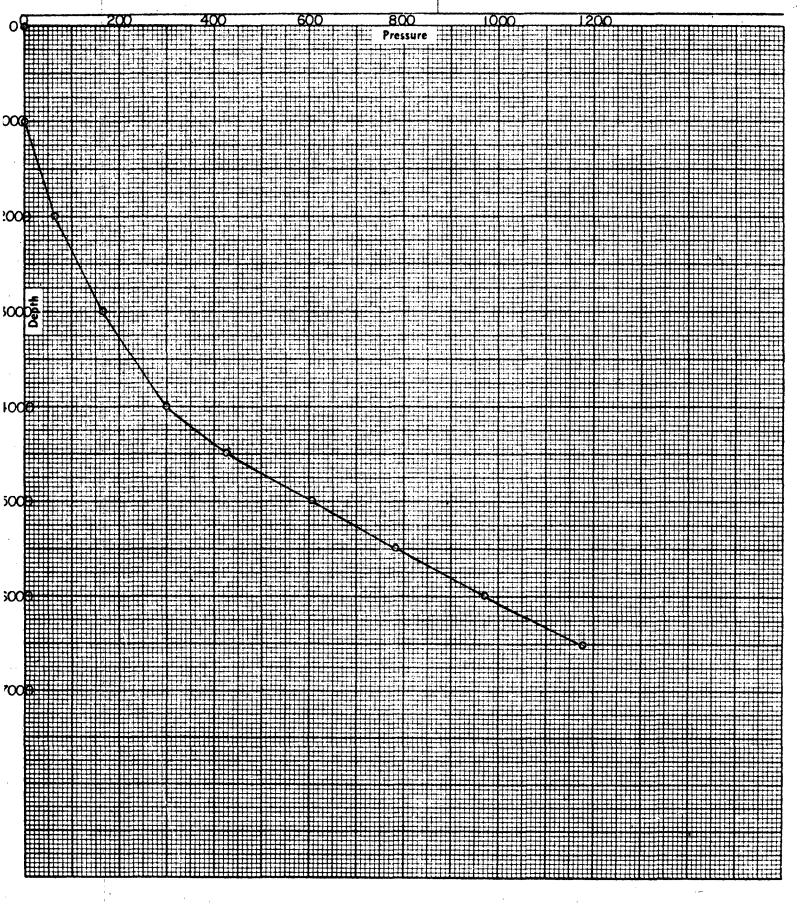

--------------------------------------------------------------------------------------------|-----------------------------------------------------------------------------|----------------------------------------------------------|--------------------------------------------------------------|
| WELL NO. 3  FIELD DRINKARD  DATE 1-26-87 TIME 8:00 A.M.  STATUS SPUE-IN TEST DEPTH 6,505'  TIME S.I. LAST TEST DATE  CAS. PRES. BHP LAST TEST  TUB. PRES. O psi BHP CHANGE  ELEY. FLUID TOP FOAMY  DATUM WATER TOP  TEMP RUN BY R.B. & B.T.  CLOCK NO. 22123 GAUGE NO. 12434  ELEMENT NO. 18129 (0-2500 PSI) | 000<br>1000<br>2000<br>3000<br>4000<br>4500<br>5000<br>5500<br>6000<br>6505 | 00<br>00<br>68<br>166<br>300<br>426<br>607<br>784<br>971 | Neg.<br>.068<br>.098<br>.134<br>.395<br>.362<br>.354<br>.412 |





### STATE OF NEW MEXICO

# ENERGY AND MINERALS DEPARTMENT

## **OIL CONSERVATION DIVISION** HOBBS DISTRICT OFFICE

February 26, 1987 OIL CONSERVATION DIVISION

POST OFFICE BOX 1980 HOBBS, NEW MEXICO 88240 (505) 393-6161

OIL CONSERVATION DIVISION

| P. O. BOX 2088<br>SANTA FE, NEW MEXICO      | 87501                  |          |  |
|---------------------------------------------|------------------------|----------|--|
| RE: Proposed: MC DHC XX NSL NSP SWD WFX PMX |                        |          |  |
| Gentlemen:                                  |                        |          |  |
| I have examined the a                       | pplication for the:    |          |  |
| Chevron USA Inc.                            | W.A. Ramsay NCT-B #3-A | 25-21-36 |  |
| Operator