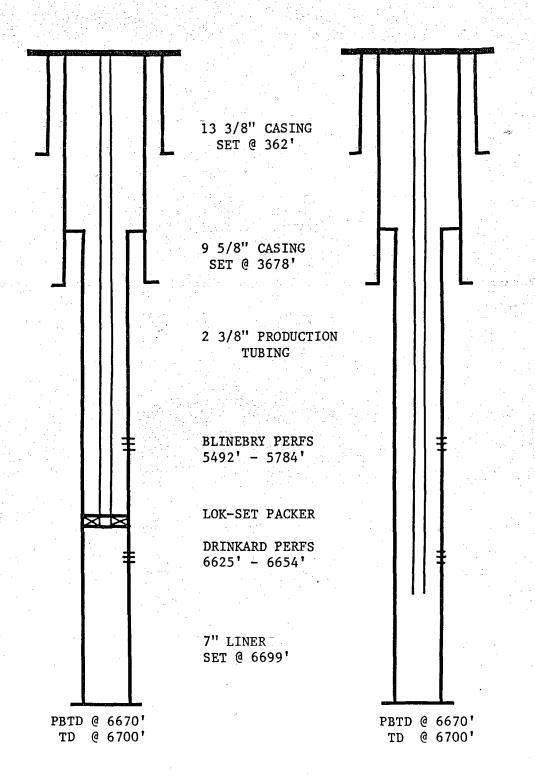

### Gentlemen:

Pursuant to the provision of Statewide Rule 303-C, Chevron respectfully requests administrative approval to commingle production within the subject wellbore from the Blinebry and Drinkard Pools. The Drinkard is presently pumping from below a packer. The Blinebry flows through the tubing - casing annulus above the packer and can no longer be produced efficiently without some form of artificial lift.

In the interest of conservation and the prevention of waste, we propose to downhole commingle the Blinebry and Drinkard in the subject well. Enclosed is pertinent data supporting this application as outlined in Rule No. 303-C. If additional information is necessary, please contact Tim Mighton at area code (505) 393-4121.