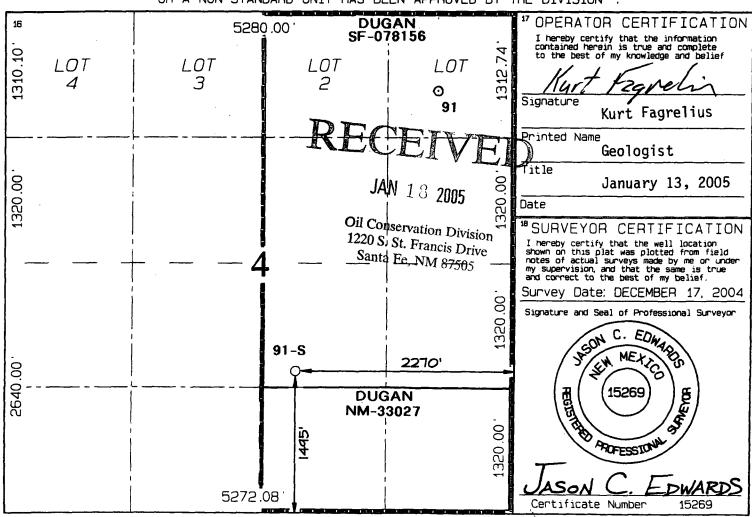

Application for Administrative Approval of Re: Unorthodox Location for Dugan Production Corp.'s Alamo Com #90 (to be re-named Salge Federal A Com #91-S) Unit J, Section 4, T25N, R13W

1495' FSL & 2270' FEL (E/2 - 320)

- 1. Well location and acreage dedication plat (NMOCD Form C-102) dated 9/30/1993 (original, bad survey, wrong location).
- 2. Well location and acreage dedication plat (NMOCD Form C-102) dated 1/13/2005 (actual, good survey, correct location).
- 3. Copy of Sundry Notice to correct the location and change the well name of the Alamo Com #90-S to the Salge Federal A Com #91-S.
- 4. Fruitland Coal Offsetting Working Interest Owners Map.
- 5. Fruitland Coal Offsetting Royalty Interest Owners Map.

The unorthodox location is necessary due to a surveying error that was made on May 8, 1992. Unbeknownst to Dugan Production Corp. and based on the bad survey, the Alamo Com #90 was drilled and completed (8/23/1993) in the wrong location. The well has been producing marginal amounts of gas ever since it was First Delivered (9/6/1994).

On December 17, 2004 while surveying infill wells for the Alamo Com #90 and the Salge Federal A Com #91, Dugan's current surveyor discovered the survey error and/or incorrect location of the Alamo Com #90 and reported it to Dugan Production. The same day, Dugan met with the Bureau of Land Management (BLM) to report the error and begin working on a collaborative solution to the problem. After a second meeting with