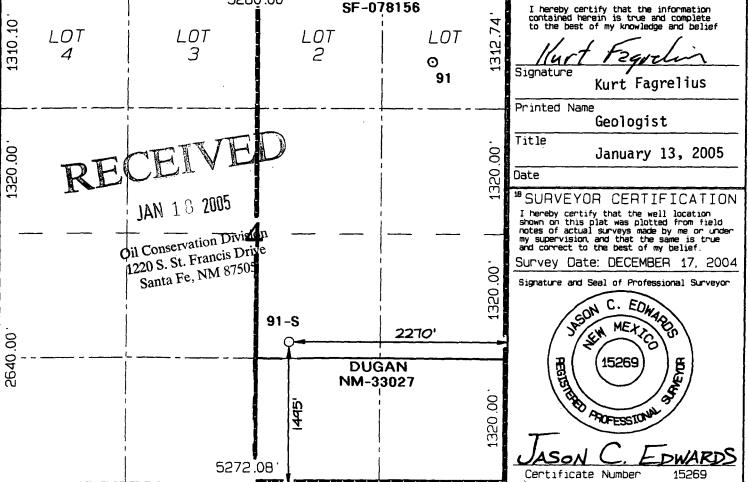

Application for Administrative Approval of Re: Unorthodox Location for Dugan Production Corp.'s Alamo Com #90 (to be re-named Salge Federal A Com #91-S) Unit J, Section 4, T25N, R13W

1495' FSL & 2270' FEL (E/2 - 320)

- 1. Well location and acreage dedication plat (NMOCD Form C-102) dated 9/30/1993 (original, bad survey, wrong location).
- 2. Well location and acreage dedication plat (NMOCD Form C-102) dated 1/13/2005 (actual, good survey, correct location).
- 3. Copy of Sundry Notice to correct the location and change the well name of the Alamo Com #90-S to the Salge Federal A Com #91-S.
- 4. Fruitland Coal Offsetting Working Interest Owners Map.
- 5. Fruitland Coal Offsetting Royalty Interest Owners Map.

The unorthodox location is necessary due to a surveying error that was made on May 8, 1992. Unbeknownst to Dugan Production Corp. and based on the bad survey, the Alamo Com #90 was drilled and completed (8/23/1993) in the wrong location. The well has been producing marginal amounts of gas ever since it was First Delivered (9/6/1994).

On December 17, 2004 while surveying infill wells for the Alamo Com #90 and the Salge Federal A Com #91, Dugan's current surveyor discovered the survey error and/or incorrect location of the Alamo Com #90 and reported it to Dugan Production. The same day, Dugan met with the Bureau of Land Management (BLM) to report the error and begin working on a collaborative solution to the problem. After a second meeting with