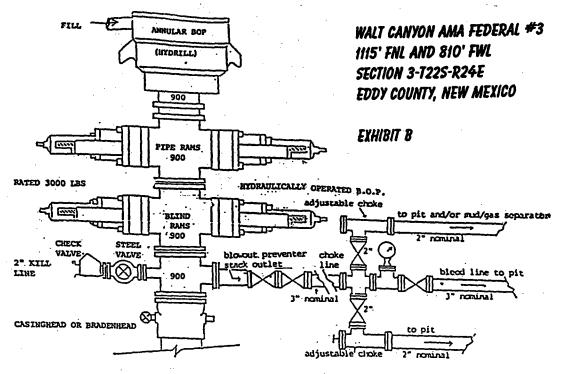

|
|                                               |               |                       |              |                        |               |                           | REGISTER                               | JP. SURV       |                         | NET ST                                                       |
|                                               |               |                       |              |                        |               |                           | Certificate                            | SEPSO FINGE    | 1038                    | 12                                                           |

. .

.

## YATES DETROLEUM CORPORATION

YATES PETROLEUM CORPORATION 105 SOUTH FOURTH STREET ARTESIA, NEW MEXICO 88210



typical choke manifold assumby for 34 rated working pressure service-surface installation

## EXHIBIT B

THE FOLLOWING CONSTITUES THE MINIMUM BLOWOUT PREVENTER REQUIREMENTS FOR 3000 PSI WP SYSTEMS

- 1. All preventers to be hydraulically operated with secondary manual controls installed prior to drilling out from under casing.
- 2. Choke outlet to be a minimum of 3" diameter.
- 3. Kill line to be of all steel construction of 3" minimum diameter.
- 4. All connections from operating manifolds to preventers to be all steel. Hole or tube to be a minimum of one inch in diameter.
- 5. The available closing pressure shall be at least 15% in excess of that required with sufficient volume to operate the B.O.P.'s.
- 6. All connections to and from preventer to have a pressure rating equivalent to t