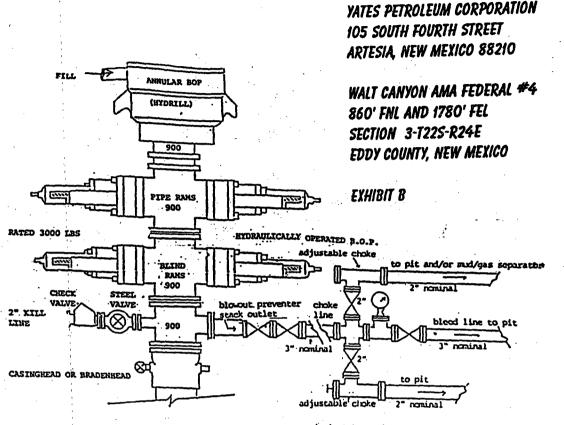

|                       | 12             | REER                     |  |  |
|                        |                                |           |             |                   | ļ                       |                                              |                      |                                               | A.F.               | ANDSURVE              | <u>I</u>       | Un -                     |  |  |
|                        |                                |           |             |                   | ļ                       |                                              |                      |                                               | Cenificate Nu      | REFEREN               | ONAL           | 5                        |  |  |

## YATES PETROLEUM CORPORATION



typical choke manifold assumby for 14 rated working pressure service-surface installation

## EXHIBIT B

THE FOLLOWING CONSTITUES THE MINIMUM BLOWOUT PREVENTER REQUIREMENTS FOR 3000 PSI WP SYSTEMS

- 1. All preventers to be hydraulically operated with secondary manual controls installed prior to drilling out from under casing.
- 2. Choke outlet to be a minimum of 3" diameter.
- 3. Kill line to be of all steel construction of 3" minimum diameter.
- 4. All connections from operating manifolds to preventers to be all steel. Hole or tube to be a minimum of one inch in diameter.
- 5. The available closing pressure shall be at least 15% in excess of that required with sufficient volume to operate the B.O.P.'s.
- 6. All connections to and from preventer to have a pressure rating equivalent to t