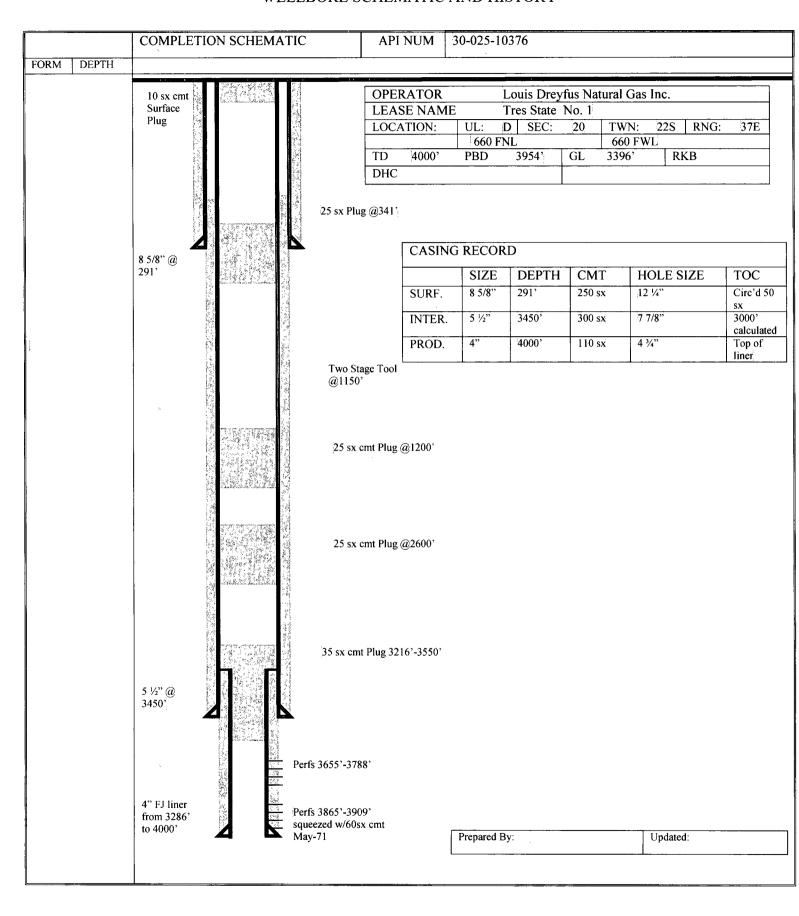

## **Attachments to Application C-108**

BLINEBRY DRINKARD SWD Well No. D-20 Unit D, Section 20, T-22-S, R-37-E Lea Co., NM

| 1 | П. | We | 11 | Date |
|---|----|----|----|------|
| 1 |    | WC |    | Date |

- A.1) See injection well data sheet.
- 2) See injection well data sheet.
- 3) 5 ½" Rice Duoline.
- 4) Baker Model "D" Packer or equivalent.
- B.1) Injection formations San Andres.
  - 2) Injection interval 3900' to 5000'.
  - 3) Original purpose of well is for salt water disposal.
  - 4) N/A
  - 5) Next higher producing zone is the Grayburg. Next lower producing zone is the Glorieta.
- IV. No.
- V. Attached.
- VI. Attached list of wells and data.
- VII. Proposed Operations.
  - 1) 20,000 bls. per day of produced water.
  - 2) Closed.
  - 3) Average pressure is 1600#, or whatever limit OCD allows.
  - 4) Attached.
  - 5) (See attached analysis.)
- VIII. The proposed disposal formation is interbedded shale and limestone. The primary geologic name is the San Andres which occurs from 3832' to 5000'. The fresh water formation in the area is the Ogallala and Alluvium which ranges in thickness from 20' to 60'. An analysis from a producing water well is attached.
- IX. Acid as needed.
- X. N/A

# INJECTION WELL DATA SHEET

| OPERATOR:Rice Operating Company                      |                  |                   |                         |                 |
|------------------------------------------------------|------------------|-------------------|-------------------------|-----------------|
| WELL NAME & NUMBER:Blinebry Drinkard SWD D-          | 20               |                   |                         |                 |
| WELL LOCATION:330' FNL, 660' FWL<br>FOOTAGE LOCATION | D<br>UNIT LETTER | 20<br>SECTION     | 22S_<br>TOWNSHIP        | 37E<br>RANGE    |
| <u>WELLBORE SCHEMATIC</u>                            |                  | WELL Co           | ONSTRUCTION DATE Casing | <u>ra</u>       |
|                                                      | Hole Size:17 !   | /2"               | Casing Size:13          | 3/8"            |
|                                                      | Cemented with:   | 440 sx.           | or                      | ft <sup>2</sup> |
|                                                      | Top of Cement:   | Surface           | Method Determine        | d:circulation   |
|                                                      |                  | <u>Intermedia</u> | te Casing               |                 |
|                                                      | Hole Size:12     | 1/4"              | Casing Size:            | _9 5/8"         |
|                                                      | Cemented with:   | sx.               | or                      | ft <sup>2</sup> |
|                                                      | Top of Cement:   | Surface           | Method Determine        | d:circulation   |
|                                                      |                  | Production        | n Casing                |                 |
|                                                      | Hole Size:8 3    | //,"              | Casing Size:            | 7"              |
|                                                      | Cemented with:   | 400 sx.           | or                      | ft <sup>2</sup> |
|                                                      | Top of Cement:   | Surface           | Method Determine        | d:circulation   |
|                                                      | Total Depth:     |                   |                         |                 |
|                                                      |                  | Injection         | <u>Interval</u>         |                 |
|                                                      | 3900"            | feet              | to_5000'                |                 |
|                                                      |                  |                   |                         |                 |

(Perforated or <u>{Open Hole}</u>; indicate which)