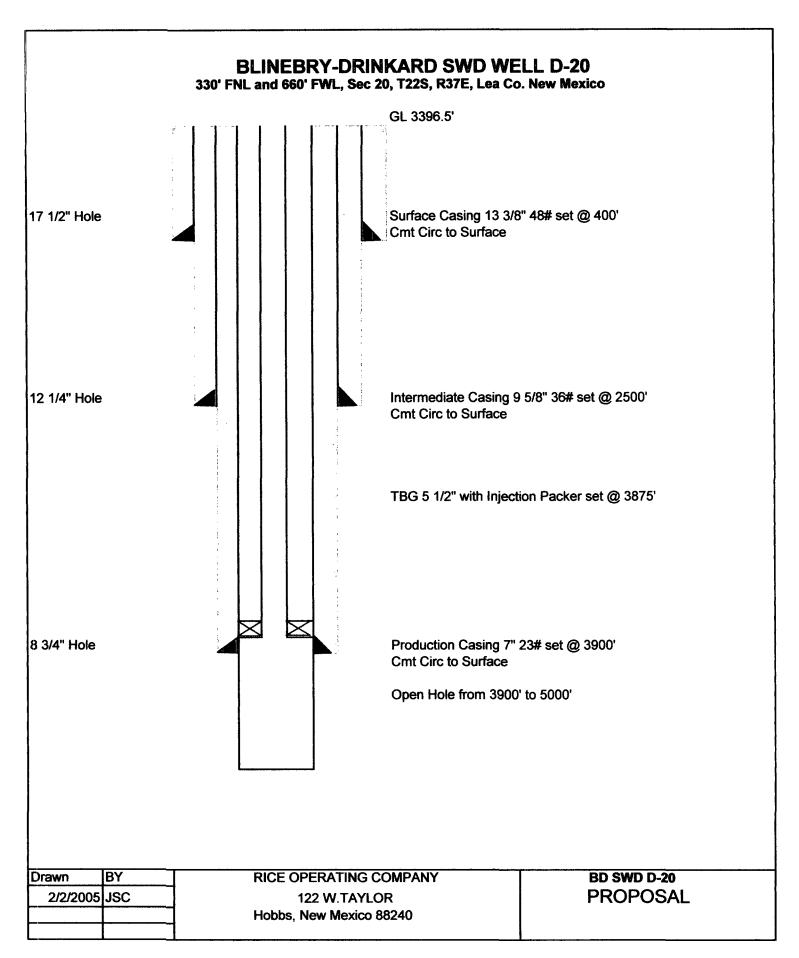

## **Attachments to Application C-108**

BLINEBRY DRINKARD SWD Well No. D-20 Unit D, Section 20, T-22-S, R-37-E Lea Co., NM

| 1 | П. | We | 11 | Date |
|---|----|----|----|------|
| 1 |    | WC |    | Date |

- A.1) See injection well data sheet.
- 2) See injection well data sheet.
- 3) 5 ½" Rice Duoline.
- 4) Baker Model "D" Packer or equivalent.
- B.1) Injection formations San Andres.
  - 2) Injection interval 3900' to 5000'.
  - 3) Original purpose of well is for salt water disposal.
  - 4) N/A
  - 5) Next higher producing zone is the Grayburg. Next lower producing zone is the Glorieta.
- IV. No.
- V. Attached.
- VI. Attached list of wells and data.
- VII. Proposed Operations.
  - 1) 20,000 bls. per day of produced water.
  - 2) Closed.
  - 3) Average pressure is 1600#, or whatever limit OCD allows.
  - 4) Attached.
  - 5) (See attached analysis.)
- VIII. The proposed disposal formation is interbedded shale and limestone. The primary geologic name is the San Andres which occurs from 3832' to 5000'. The fresh water formation in the area is the Ogallala and Alluvium which ranges in thickness from 20' to 60'. An analysis from a producing water well is attached.
- IX. Acid as needed.
- X. N/A

# INJECTION WELL DATA SHEET

| OPERATOR:Rice Operating Company                      |                  |                   |                         |                 |
|------------------------------------------------------|------------------|-------------------|-------------------------|-----------------|
| WELL NAME & NUMBER:Blinebry Drinkard SWD D-          | 20               |                   |                         |                 |
| WELL LOCATION:330' FNL, 660' FWL<br>FOOTAGE LOCATION | D<br>UNIT LETTER | 20<br>SECTION     | 22S_<br>TOWNSHIP        | 37E<br>RANGE    |
| <u>WELLBORE SCHEMATIC</u>                            |                  | WELL Co           | ONSTRUCTION DATE Casing | <u>ra</u>       |
|                                                      | Hole Size:17 !   | /2"               | Casing Size:13          | 3/8"            |
|                                                      | Cemented with:   | 440 sx.           | or                      | ft <sup>2</sup> |
|                                                      | Top of Cement:   | Surface           | Method Determine        | d:circulation   |
|                                                      |                  | <u>Intermedia</u> | te Casing               |                 |
|                                                      | Hole Size:12     | 1/4"              | Casing Size:            | _9 5/8"         |
|                                                      | Cemented with:   | sx.               | or                      | ft <sup>2</sup> |
|                                                      | Top of Cement:   | Surface           | Method Determine        | d:circulation   |
|                                                      |                  | Production        | n Casing                |                 |
|                                                      | Hole Size:8 3    | //,"              | Casing Size:            | 7"              |
|                                                      | Cemented with:   | 400 sx.           | or                      | ft <sup>2</sup> |
|                                                      | Top of Cement:   | Surface           | Method Determine        | d:circulation   |
|                                                      | Total Depth:     |                   |                         |                 |
|                                                      |                  | Injection         | <u>Interval</u>         |                 |
|                                                      | 3900"            | feet              | to_5000'                |                 |
|                                                      |                  |                   |                         |                 |

(Perforated or <u>{Open Hole}</u>; indicate which)

# **INJECTION WELL DATA SHEET**

| Tul | abing Size:5 ½"                                                                                 | Lining Material:Rice of               | luoline |
|-----|-------------------------------------------------------------------------------------------------|---------------------------------------|---------|
| Ty  | pe of Packer:Baker Model D or equivalent                                                        |                                       |         |
| Pac | cker Setting Depth:3875'                                                                        |                                       |         |
| Otl | ther Type of Tubing/Casing Seal (if applicable):                                                |                                       |         |
|     | <u>Additi</u>                                                                                   | onal Data                             |         |
| 1.  | Is this a new well drilled for injection?                                                       | XYesNo                                | )       |
|     | If no, for what purpose was the well originall                                                  | y drilled?                            |         |
| 2.  | Name of the Injection Formation:San A                                                           | ndres                                 |         |
| 3.  | Name of Field or Pool (if applicable):Arro                                                      | whead Grayburg                        |         |
| 4.  | Has the well ever been perforated in any othe intervals and give plugging detail, i.e. sacks of |                                       |         |
| 5.  | Give the name and depths of any oil or gas zo injection zone in this area:                      |                                       | 4 4     |
|     | _The upper zone is the Grayburg +/- 3632'                                                       |                                       |         |
|     | _The lower zone is the Glorieta +/- 5286'                                                       |                                       |         |
|     |                                                                                                 | · · · · · · · · · · · · · · · · · · · |         |