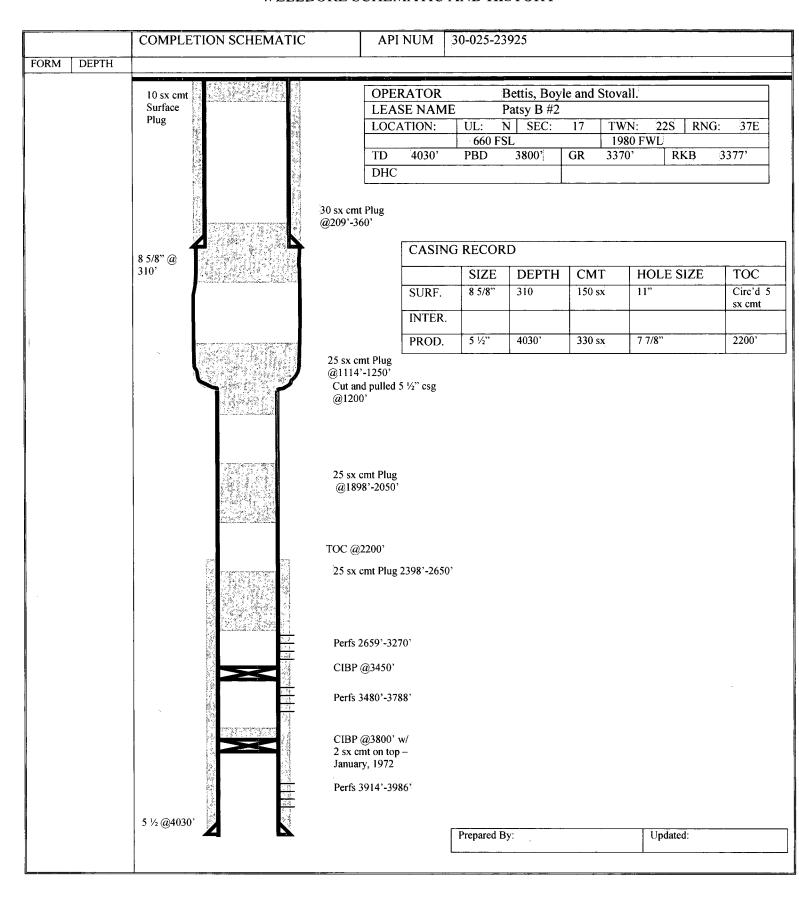

## **Attachments to Application C-108**

BLINEBRY DRINKARD SWD Well No. D-20 Unit D, Section 20, T-22-S, R-37-E Lea Co., NM

| 1 | П. | We | 11 | Date |
|---|----|----|----|------|
| 1 |    | WC |    | Date |

- A.1) See injection well data sheet.
- 2) See injection well data sheet.
- 3) 5 ½" Rice Duoline.
- 4) Baker Model "D" Packer or equivalent.
- B.1) Injection formations San Andres.
  - 2) Injection interval 3900' to 5000'.
  - 3) Original purpose of well is for salt water disposal.
  - 4) N/A
  - 5) Next higher producing zone is the Grayburg. Next lower producing zone is the Glorieta.
- IV. No.
- V. Attached.
- VI. Attached list of wells and data.
- VII. Proposed Operations.
  - 1) 20,000 bls. per day of produced water.
  - 2) Closed.
  - 3) Average pressure is 1600#, or whatever limit OCD allows.
  - 4) Attached.
  - 5) (See attached analysis.)
- VIII. The proposed disposal formation is interbedded shale and limestone. The primary geologic name is the San Andres which occurs from 3832' to 5000'. The fresh water formation in the area is the Ogallala and Alluvium which ranges in thickness from 20' to 60'. An analysis from a producing water well is attached.
- IX. Acid as needed.
- X. N/A