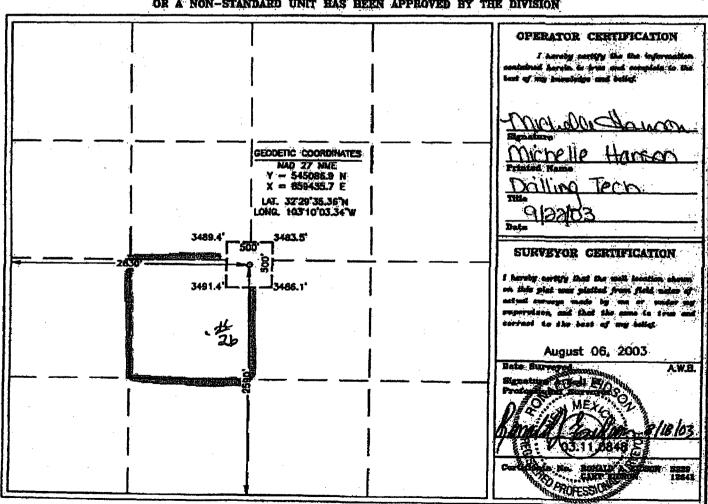

- (4) Apache now seeks to drill its Hawk "B-1" Well No. 41 at an unorthodox infill oil well location within this 40-acre Grayburg unit 2590 feet from the South line and 2630 feet from the West line of Section 9.
- (5) The 320-acre area in Lea County, New Mexico comprising the SE/4 SW/4, NE/4 SE/4, and S/2 SE/4 of Irregular Section 4, and the NE/4 of Section 9, all in Township 21 South, Range 37 East, NMPM, is a single fee lease (Southland Royalty "A" fee lease) with common ownership in which Apache is the single working interest owner and is the designated leasehold operator.
- (6) The affected standard 40-acre Grayburg oil spacing and proration unit to the northeast in Unit "G" (SW/4 NE/4) of Section 9 that Apache's proposed Hawk "B-1" Well No. 41 is encroaching is currently dedicated to Apache's Southland Royalty "A" Well No. 10 (API No. 30-025-35514), located at a standard oil well location 1830 feet from the North line and 1980 feet from the East line of Section 9.
- (7) This request is based on geologic and engineering reasons in that this location is approximately equidistance to other offsetting Penrose Skelly (Grayburg) oil producers within the immediate area.
- (8) Apache, BP, Chevron, and the U. S. Bureau of Land Management have entered into a "cooperative lease/well agreement" providing for the allocation of proceeds of Penrose Skelly (Grayburg) oil production from Apache's proposed Hawk "B-1" Well No. 41 in the following manner:
  - (a) 80.05% to be attributed to the subject Hawk "B-1" federal lease (U. S. government lease No. NM-90161); and
  - (b) 19.95% attributed to the offsetting Southland Royalty "A" fee lease.
- (9) This allocation formula for the proceeds from Apache's proposed Hawk "B-1" Well No. 41 serves to benefit all mineral interests (both cost bearing and non-cost bearing interests), within the Penrose Skelly (Grayburg) Pool to be impacted by this well's drainage.
- (10) Approval of this application is in the best interest of conservation, will serve to prevent waste, protects correlative rights, exhibits sound engineering practices, and allows for the recovery of additional reserves that might not otherwise be produced.

#### It Is Therefore Ordered That:

(1) Pursuant to Division Rule 104.F (2), of the New Mexico Oil Conservation Division's ("Division") Rules and Regulations, the administrative application of Apache Corporation (Apache") (administrative application reference No. pMESO-408557039) for its proposed Hawk "B-1" Well No. 41 to be drilled at an unorthodox infill oil well location 2590 feet from the South line and 2630 feet from the West line (Unit K) of Section 9, Township 21 South, Range 37 East, NMPM, Lea County, New Mexico, and completed in the Penrose Skelly (Grayburg) Pool (50350), is hereby approved.

- (2) For the Division's production reporting, prorationing, and well spacing purposes, Grayburg oil production from the above-described Hawk "B-1" Well No. 41 is to be simultaneously dedicated, with Apache's existing Apache's Hawk "B-1" Well No. 26 (API No. 30-025-35799) located at a standard oil well location 1840 feet from the South line and 2000 feet from the West line of Section 9, to the NE/4 SW/4 (Unit K) of Section 9, being a standard 40-acre oil spacing and proration unit in the Penrose Skelly (Grayburg) Pool.
- (3) The distribution of proceeds from Penrose Skelly (Grayburg) oil production from Apache's proposed Hawk "B-1" Well No. 41 are to be allocated in the following manner:
  - (a) 80.05% to be attributed to the subject Hawk "B-1" federal lease (U. S. government lease No. NM-90161) located in Section 9; and
  - (b) 19.95% attributed to the offsetting Southland Royalty "A" fee lease also located in Section 9.
- (4) Jurisdiction of this cause is retained for the entry of such further orders as the Division may deem necessary.