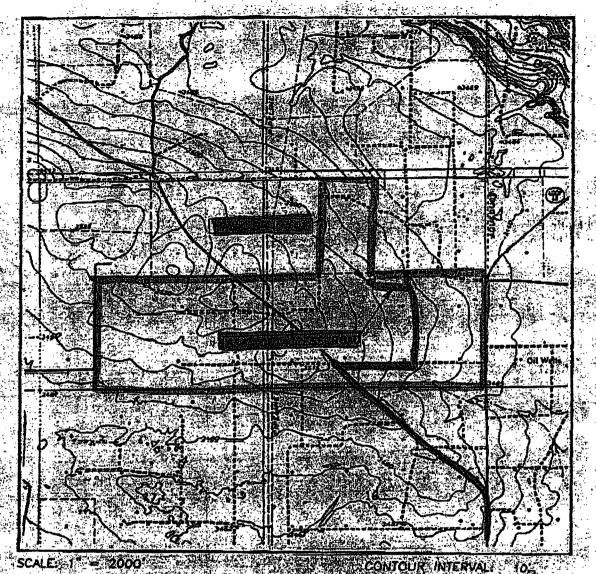

#### The Division Finds That:

- (1) All of Section 9 is within the Penrose Skelly (Grayburg) Pool; an oil pool governed under Division Rule 104.B (1), which provides for 40-acre oil spacing and proration units and requires wells be located no closer than 330 feet to the outer boundary of such unit.
- (2) The 958.25-acre area in Lea County, New Mexico comprising the SW/4 NE/4 and NW/4 SW/4 of Section 13, Township 20 South, Range 37 East, NMPM; Lot 1 of Section 30, Township 20 South, Range 38 East, NMPM; and Lots 3 and 6 of Section 4, the NE/4 SE/4 and S/2 SE/4 of Section 6; the E/2 SW/4 and SE/4 of Section 8; and the E/2 NW/4 and S/2 of Section 9, all in Township 21 South, Range 37 East, NMPM, is a single federal lease (Hawk "B-1") issued by the U. S. Bureau of Land Management (U. S. government lease No. NM-90161) with common ownership in which: (i) Apache, Chevron U.S.A., Inc. ("Chevron"), and BP America Production Company ("BP") each own undivided operating rights; and (ii) Apache is the leasehold operator.
- (3) This 40-acre Grayburg unit is currently dedicated to Apache's Hawk "B-1" Well No. 26 (API No. 30-025-35799) located at a standard oil well location 1840 feet from the South line and 2000 feet from the West line of Section 9.

- (4) Apache now seeks to drill its Hawk "B-1" Well No. 41 at an unorthodox infill oil well location within this 40-acre Grayburg unit 2590 feet from the South line and 2630 feet from the West line of Section 9.
- (5) The 320-acre area in Lea County, New Mexico comprising the SE/4 SW/4, NE/4 SE/4, and S/2 SE/4 of Irregular Section 4, and the NE/4 of Section 9, all in Township 21 South, Range 37 East, NMPM, is a single fee lease (Southland Royalty "A" fee lease) with common ownership in which Apache is the single working interest owner and is the designated leasehold operator.
- (6) The affected standard 40-acre Grayburg oil spacing and proration unit to the northeast in Unit "G" (SW/4 NE/4) of Section 9 that Apache's proposed Hawk "B-1" Well No. 41 is encroaching is currently dedicated to Apache's Southland Royalty "A" Well No. 10 (API No. 30-025-35514), located at a standard oil well location 1830 feet from the North line and 1980 feet from the East line of Section 9.
- (7) This request is based on geologic and engineering reasons in that this location is approximately equidistance to other offsetting Penrose Skelly (Grayburg) oil producers within the immediate area.
- (8) Apache, BP, Chevron, and the U. S. Bureau of Land Management have entered into a "cooperative lease/well agreement" providing for the allocation of proceeds of Penrose Skelly (Grayburg) oil production from Apache's proposed Hawk "B-1" Well No. 41 in the following manner:
  - (a) 80.05% to be attributed to the subject Hawk "B-1" federal lease (U. S. government lease No. NM-90161); and
  - (b) 19.95% attributed to the offsetting Southland Royalty "A" fee lease.
- (9) This allocation formula for the proceeds from Apache's proposed Hawk "B-1" Well No. 41 serves to benefit all mineral interests (both cost bearing and non-cost bearing interests), within the Penrose Skelly (Grayburg) Pool to be impacted by this well's drainage.
- (10) Approval of this application is in the best interest of conservation, will serve to prevent waste, protects correlative rights, exhibits sound engineering practices, and allows for the recovery of additional reserves that might not otherwise be produced.

#### It Is Therefore Ordered That:

(1) Pursuant to Division Rule 104.F (2), of the New Mexico Oil Conservation Division's ("Division") Rules and Regulations, the administrative application of Apache Corporation (Apache") (administrative application reference No. pMESO-408557039) for its proposed Hawk "B-1" Well No. 41 to be drilled at an unorthodox infill oil well location 2590 feet from the South line and 2630 feet from the West line (Unit K) of Section 9, Township 21 South, Range 37 East, NMPM, Lea County, New Mexico, and completed in the Penrose Skelly (Grayburg) Pool (50350), is hereby approved.