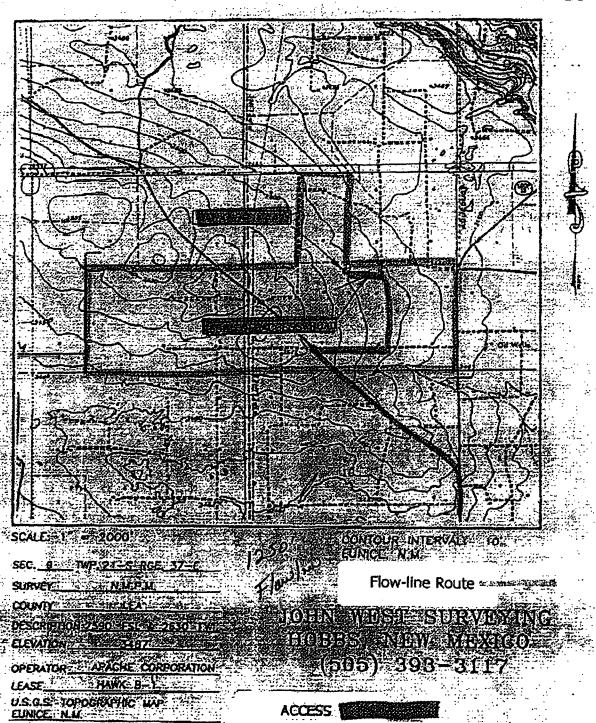

#### The Division Finds That:

- (1) All of Section 9 is within the Penrose Skelly (Grayburg) Pool; an oil pool governed under Division Rule 104.B (1), which provides for 40-acre oil spacing and proration units and requires wells be located no closer than 330 feet to the outer boundary of such unit.
- (2) The 958.25-acre area in Lea County, New Mexico comprising the SW/4 NE/4 and NW/4 SW/4 of Section 13, Township 20 South, Range 37 East, NMPM; Lot 1 of Section 30, Township 20 South, Range 38 East, NMPM; and Lots 3 and 6 of Section 4, the NE/4 SE/4 and S/2 SE/4 of Section 6; the E/2 SW/4 and SE/4 of Section 8; and the E/2 NW/4 and S/2 of Section 9, all in Township 21 South, Range 37 East, NMPM, is a single federal lease (Hawk "B-1") issued by the U. S. Bureau of Land Management (U. S. government lease No. NM-90161) with common ownership in which: (i) Apache, Chevron U.S.A., Inc. ("Chevron"), and BP America Production Company ("BP") each own undivided operating rights; and (ii) Apache is the leasehold operator.
- (3) This 40-acre Grayburg unit is currently dedicated to Apache's Hawk "B-1" Well No. 26 (API No. 30-025-35799) located at a standard oil well location 1840 feet from the South line and 2000 feet from the West line of Section 9.

- (4) Apache now seeks to drill its Hawk "B-1" Well No. 41 at an unorthodox infill oil well location within this 40-acre Grayburg unit 2590 feet from the South line and 2630 feet from the West line of Section 9.
- (5) The 320-acre area in Lea County, New Mexico comprising the SE/4 SW/4, NE/4 SE/4, and S/2 SE/4 of Irregular Section 4, and the NE/4 of Section 9, all in Township 21 South, Range 37 East, NMPM, is a single fee lease (Southland Royalty "A" fee lease) with common ownership in which Apache is the single working interest owner and is the designated leasehold operator.
- (6) The affected standard 40-acre Grayburg oil spacing and proration unit to the northeast in Unit "G" (SW/4 NE/4) of Section 9 that Apache's proposed Hawk "B-1" Well No. 41 is encroaching is currently dedicated to Apache's Southland Royalty "A" Well No. 10 (API No. 30-025-35514), located at a standard oil well location 1830 feet from the North line and 1980 feet from the East line of Section 9.
- (7) This request is based on geologic and engineering reasons in that this location is approximately equidistance to other offsetting Penrose Skelly (Grayburg) oil producers within the immediate area.
- (8) Apache, BP, Chevron, and the U. S. Bureau of Land Management have entered into a "cooperative lease/well agreement" providing for the allocation of proceeds of Penrose Skelly (Grayburg) oil production from Apache's proposed Hawk "B-1" Well No. 41 in the following manner:
  - (a) 80.05% to be attributed to the subject Hawk "B-1" federal lease (U. S. government lease No. NM-90161); and
  - (b) 19.95% attributed to the offsetting Southland Royalty "A" fee lease.
- (9) This allocation formula for the proceeds from Apache's proposed Hawk "B-1" Well No. 41 serves to benefit all mineral interests (both cost bearing and non-cost bearing interests), within the Penrose Skelly (Grayburg) Pool to be impacted by this well's drainage.
- (10) Approval of this application is in the best interest of conservation, will serve to prevent waste, protects correlative rights, exhibits sound engineering practices, and allows for the recovery of additional reserves that might not otherwise be produced.

#### It Is Therefore Ordered That:

(1) Pursuant to Division Rule 104.F (2), of the New Mexico Oil Conservation Division's ("Division") Rules and Regulations, the administrative application of Apache Corporation (Apache") (administrative application reference No. pMESO-408557039) for its proposed Hawk "B-1" Well No. 41 to be drilled at an unorthodox infill oil well location 2590 feet from the South line and 2630 feet from the West line (Unit K) of Section 9, Township 21 South, Range 37 East, NMPM, Lea County, New Mexico, and completed in the Penrose Skelly (Grayburg) Pool (50350), is hereby approved.

COUNTY Lea

POOL Hare - San Andres Gas

New Mexico Oil Conservation Division, District I 1625 N. French Drive DEPARTMENT OF THE INTERIOR DS, NM 86249 **UNITED STATES** FORM APPROVED Form 3160-4 OMB NO 1004-1037 (August 1999) Expires: November 30, 2000 BUREAU OF LAND MANAGEMENT WELL COMPLETION OR RECOMPLETION REPORT AND LOG 5. Lesse Serial No. NM-90161 6. If Indian, Allottee or Tribe Name la. Type of Well:  $\Box$ Drv Other Gas Well ☑ Oil Well 7. Unit of CA Agreement Name and No. b. Type of Comple Plug Back Deepen Diff. Resvr. New Well Workover 8. Lesse Name and Well No. Other Hawk B-1 #41 9. API Well No. 2. Name of Operator 30-025-36664 Apache Corporation 10. Field and Pool, or Exploratory 3a. Phone No. (include area code) 3 Address 918-491-4957 Penrose Skelly, Grayburg 6120 S. Yale, Suite 1500, Tulsa, OK 74136 4. Location of Well (Report location clearly and in accordance with Federal requirements)\* 11. Sec., T., R., M., or Block and Survey or Area 2590' FSL, 2630' FWL, Unit K (NE/4, SW/4) Sec. 9, T-21S, R37E 12. County or Parish 13. State At top prod. interval reported below NM Lea Co. At total depth 17. Elevations (DF. RKB, RT. GL) 16. Date Completed IS. Date T.D. Renched 5/13/2004 D&A 5/22/2004 Ready to Produce 06/03/04 3487' GL 18. Total Depth: 4350' 19. Plug Back T.D.: MD 4350 20. Depth Bridge Plug Set: MD TVD TVD TVD Yes (Submit analysis) 21. Type Electric & Other Mechanical Logs Run (Submit copy of each) **☑**No 22. Was well cored? Yes (Submit report) **☑**No CSL, DSN-SDL Was DSTrun? **☑**No Yes (Submit copy) Directional Survey? 23. Casing and Liner Record (Report all strings set in well) No. of Sks. & Slurry Vol. Stage Commenter Cement Top\* Amount Pulied Hole Size Size/Grade Bottom (MD) WL (#/L) Top (MD) Depth Type of Cement 12-1/4 8-5/8 400 Ci to surf 24# 0 325 78 1100 396 7-7/8 5-1/2 17# 0 4350 Ci to surf 24. Tubing Record Depth Set (MD) Packer Depth (MD) Depth Set (MD) Packer Depth (MD) Depth Set (MD) Packer Depth (MD) Size Size Size 2-7/8 4047 25. Producing Intervals 6. Perforation Record Evenstion Bottom Perforated interval Size No. Holes Perf Status Top Grayburg 3739 3816-3996 Producing 26 27. Acid, Fracture, Treatment, Coment Squeeze, Etc. Depth Interval Amount and Type of Material 3982-3996 156780 Acidize w/ 1000 gals 15% NEFE 3904-3919 Acidize w/ 1000 gals 15% NEFE 3816-3822 Acidize w/ 500 gals 15% NEFE 3816-3996 Frac w/ 46,544 gals gel & 94,000# 20/40 sand /ñ 28. Production - Interval A