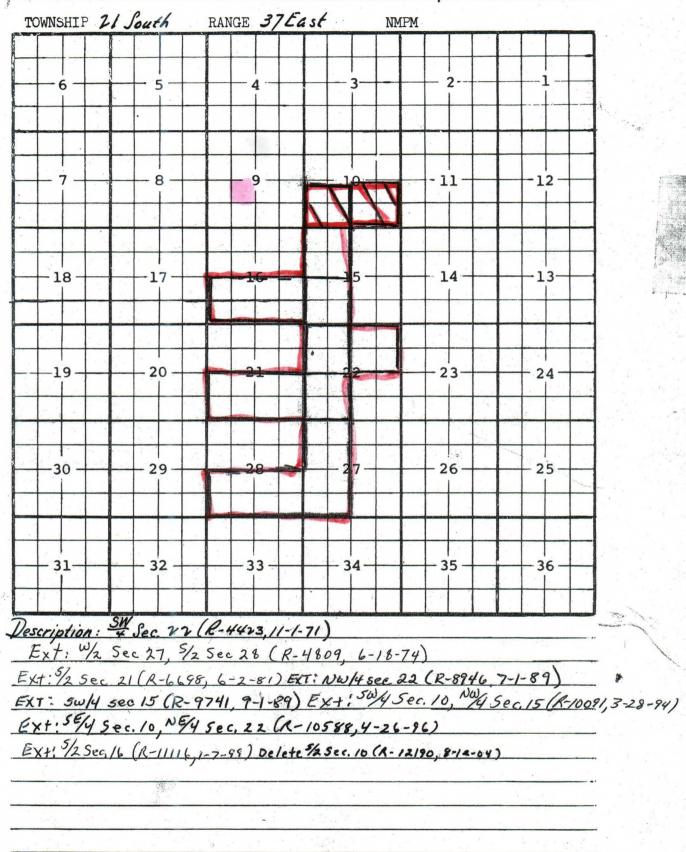

| escription > 5/4 sec. 10 (R-10776, 2-28-97)<br>ixt: 5/2 sec. 9,54/4 sec. 10, 14/4 sec. 16 (R-12190, 8-12-04 | ) |  |
|-------------------------------------------------------------------------------------------------------------|---|--|
|                                                                                                             |   |  |
|                                                                                                             |   |  |
|                                                                                                             |   |  |
|                                                                                                             |   |  |
|                                                                                                             |   |  |