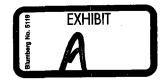

### In support:

- 1. Apache Corporation (Apache) is the operator of the **Hawk B-1 #39** well. The total depth drilled is 4350' in the San Andres formation. It is currently perforated in and producing from the Grayburg.
- 2. The well was drilled in the Penrose Skelly; Grayburg Oil Pool with a "tail" into the San Andres Formation. Administrative Order NSL-4954 was issued for the Grayburg reservoir. Order R-12190 now extends the East Hare San Andres Oil Pool to within 80 feet of this location. As to the San Andres reservoir, the location encroaches toward the following well (Exhibit 1).

| OPER   | WELL         | LOC  | RESERVOIR  | CUM     | DAILY      |
|--------|--------------|------|------------|---------|------------|
|        |              |      |            | O/G/W   | O/G/W      |
| Apache | Hawk B-1 #40 | 09-M | San Andres | 1/13/13 | 17/510/256 |
|        |              |      |            | MBO     | BOPD       |
|        |              |      |            | MMCFG   | MCFGPD     |
|        |              |      |            | MBW     | BWPD       |

- 3. The **Hawk B-1 #39** unorthodox San Andres location of 1200' from south line and 80' from east line is based on wellbore availability.
  - a) **Exhibit 2** (San Andres Net Pay) illustrates that sufficient reservoir is present to contain and produce commercial amounts of hydrocarbons.
  - b) Oil production from the San Andres is newly established in the immediate area. Drilling a separate well for these reserves is not economically prudent.
  - c) Even though the location is unorthodox, the entire drainage area is contained within the Hawk B-1 lease.
  - d) The following table provides drainage areas calculated from the net pay map and reserves of offsetting San Andres well.

| WELL         | LOC  | AREA<br>A | EUR<br>MBO | EUR<br>MMCFG |
|--------------|------|-----------|------------|--------------|
| Hawk B-1 #40 | 09-M | 38        | 33         | 1200         |

Volumetrics and reserves for the Hawk B-1 #39 are:

| WELL         | LOC  | AREA<br>A | EUR<br>MBO | EUR<br>MMCFG |
|--------------|------|-----------|------------|--------------|
| Hawk B-1 #39 | 08-P | 38        | 10         | 500          |