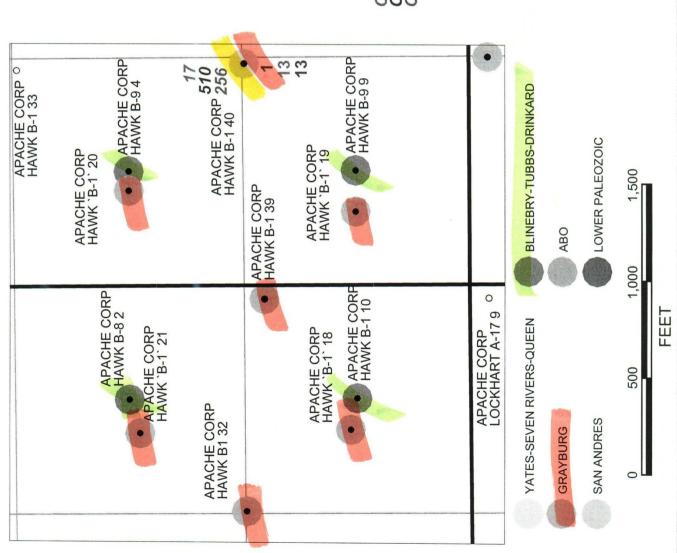

- 3. The **Hawk B-1 #39** unorthodox San Andres location of 1200' from south line and 80' from east line is based on wellbore availability.
  - a) **Exhibit 2** (San Andres Net Pay) illustrates that sufficient reservoir is present to contain and produce commercial amounts of hydrocarbons.
  - b) Oil production from the San Andres is newly established in the immediate area. Drilling a separate well for these reserves is not economically prudent.
  - c) Even though the location is unorthodox, the entire drainage area is contained within the Hawk B-1 lease.
  - d) The following table provides drainage areas calculated from the net pay map and reserves of offsetting San Andres well.

# B-1 AWK SEC 8-T215-R37E LEA COUNTY, NEW MEXICO

EXHIBIT

WELL INFORMATION

DWG: PROD (CURTIS/OCD-NM/2004 SAN ANDRES) DATE: 5/26/04

WATER SATURATION ≤ 50% GAMMA RAY ≤ 30 APIU POROSITY ≥ 6%

# OPERATOR WELL LABEL SAN ANDRES NET PAY

TWO WARREN PLACE, SUITE 1500 6120 SOUTH YALE TULSA, OKLAHOMA 74136-4224 CENTRAL REGION

#39 hawk b-1 SEC 8-T219-R37E LEA COUNTY, NEW MEXICO

SAN ANDRES NET PAY EXHIBIT

DWG: PROD (CURTIS/OCD-NM\2004 SAN ANDRES) DATE: 5/26/04

| Werder Hall Start Hall |
|--------------------------------------------------------------------------------------------------------------------------------------------------------------------------------------------------------------------------------------------------------------------------------------------------------------------------------------------------------------------------------------------------------------------------------------------------------------------------------------------------------------------------------------------------------------------------------------------------------------------------------------------------------------------------------------------------------------------------------------------------------------------------------------------------------------------------------------------------------------------------------------------------------------------------------------------------------------------------------------------------------------------------------------------------------------------------------------------------------------------------------------------------------------------------------------------------------------------------------------------------------------------------------------------------------------------------------------------------------------------------------------------------------------------------------------------------------------------------------------------------------------------------------------------------------------------------------------------------------------------------------------------------------------------------------------------------------------------------------------------------------------------------------------------------------------------------------------------------------------------------------------------------------------------------------------------------------------------------------------------------------------------------------------------------------------------------------------------------------------------------------|
| The state of the s |
| 4 90161   Section 1704   Section 1704   Section 1705   Section 170 |
| Toylor O Corn.   150 mg   150  |
| 25   25   25   25   25   25   25   25                                                                                                                                                                                                                                                                                                                                                                                                                                                                                                                                                                                                                                                                                                                                                                                                                                                                                                                                                                                                                                                                                                                                                                                                                                                                                                                                                                                                                                                                                                                                                                                                                                                                                                                                                                                                                                                                                                                                                                                                                                                                                          |
| To Tras   Control   Contro |
| 9 1916 8 c Gray Pet. 1 1916 1917 1916 1917 1916 1917 1916 1917 1916 1917 1916 1917 1917                                                                                                                                                                                                                                                                                                                                                                                                                                                                                                                                                                                                                                                                                                                                                                                                                                                                                                                                                                                                                                                                                                                                                                                                                                                                                                                                                                                                                                                                                                                                                                                                                                                                                                                                                                                                                                                                                                                                                                                                                                        |
| TELETON GOVERNA OBJAN OB |
| Apache stell   Apache stell   Apache stell   Apache   A   |
| The state of the s |
| Apoche, tol 2 (mark) (2) (mark) (mark |
| Apache (Calvalcade )   |
| The state of the s |
| Down Sales Company of the Company of |
| tran Res. 1 mm 1 Tran 1 |
| itan Res.   1 mm   1 Tro   1 mm   1 m |
| tran Res.    The property of t |
| trankes in the property of the |
| The second secon |
| To all the property of the pro |
| Company   Comp   |
| To the control of the |
| The color of the   |
| The color of the   |
| Control   Cont   |