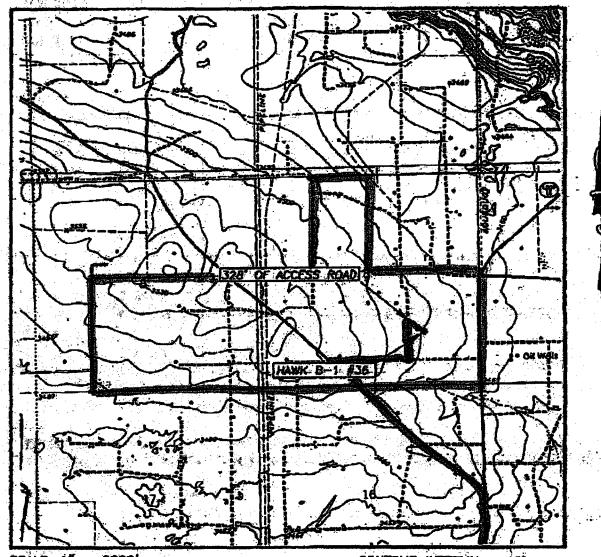

Administrative Order NSL-4955 (SD)

Dear Mr. Bruce:

Reference is made to the following: (i) your application (administrative application reference No. pMESO-328843404) dated October 28, 2003 on behalf of the operator Apache Corporation; and (ii) the records of the New Mexico Oil Conservation Division ("Division") in Santa Fe: all concerning Apache Corporation's request for an unorthodox "infill" oil well location within an existing standard 40-acre oil spacing and proration unit comprising the SE/4 SE/4 (Unit P) of Section 9, Township 21 South, Range 37 East, NMPM, Penrose Skelly (Grayburg) Pool (50350), Lea County, New Mexico.

This 40-acre Grayburg unit is currently dedicated to Apache Corporation's Hawk "B-1" Well No. 27 (API No. 30-025-35806) located at a standard oil well location 830 feet from the South line and 900 feet from the East line of Section 9.

Hawk "B-1" Well No. 36 1310' FS & EL. Further, both the existing Hawk "B-1" Well No. 27 and the proposed Hawk "B-1" Well No. 36 are to be simultaneously dedicated to the subject 40-acre unit.

Sincerely,