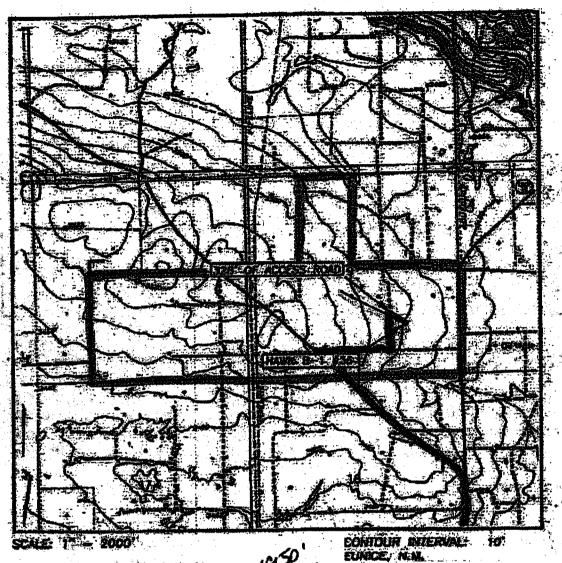

Administrative Order NSL-4955 (SD)

Dear Mr. Bruce:

Reference is made to the following: (i) your application (administrative application reference No. pMESO-328843404) dated October 28, 2003 on behalf of the operator Apache Corporation; and (ii) the records of the New Mexico Oil Conservation Division ("Division") in Santa Fe: all concerning Apache Corporation's request for an unorthodox "infill" oil well location within an existing standard 40-acre oil spacing and proration unit comprising the SE/4 SE/4 (Unit P) of Section 9, Township 21 South, Range 37 East, NMPM, Penrose Skelly (Grayburg) Pool (50350), Lea County, New Mexico.

This 40-acre Grayburg unit is currently dedicated to Apache Corporation's Hawk "B-1" Well No. 27 (API No. 30-025-35806) located at a standard oil well location 830 feet from the South line and 900 feet from the East line of Section 9.

Hawk "B-1" Well No. 36 1310' FS & EL. Further, both the existing Hawk "B-1" Well No. 27 and the proposed Hawk "B-1" Well No. 36 are to be simultaneously dedicated to the subject 40-acre unit.

Sincerely,