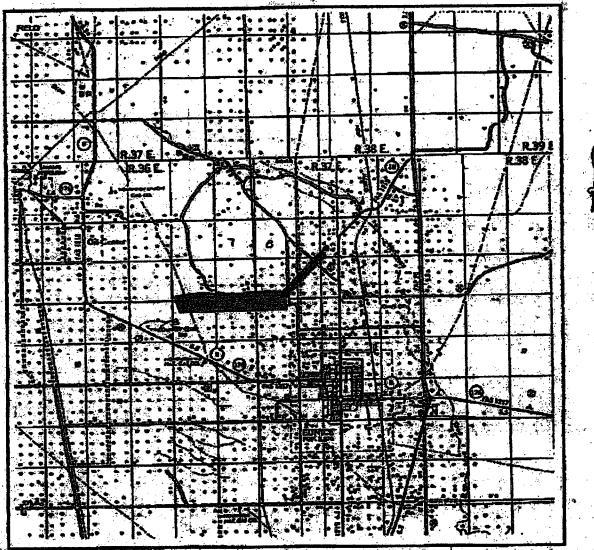

Administrative Order NSL-4955 (SD)

Dear Mr. Bruce:

Reference is made to the following: (i) your application (administrative application reference No. pMESO-328843404) dated October 28, 2003 on behalf of the operator Apache Corporation; and (ii) the records of the New Mexico Oil Conservation Division ("Division") in Santa Fe: all concerning Apache Corporation's request for an unorthodox "infill" oil well location within an existing standard 40-acre oil spacing and proration unit comprising the SE/4 SE/4 (Unit P) of Section 9, Township 21 South, Range 37 East, NMPM, Penrose Skelly (Grayburg) Pool (50350), Lea County, New Mexico.

This 40-acre Grayburg unit is currently dedicated to Apache Corporation's Hawk "B-1" Well No. 27 (API No. 30-025-35806) located at a standard oil well location 830 feet from the South line and 900 feet from the East line of Section 9.

It is our understanding that the E/2 SW/4 and the SE/4 of Section 8 and the E/2 NW/4 and the S/2 of Section 9, both in Township 21 South, Range 37 East, NMPM, Penrose Skelly (Grayburg) Pool (50350), Lea County, New Mexico, comprise a single federal lease (U. S. Government lease No. NM-90161) with common mineral interest in which Apache Corporation is the leasehold operator; therefore, there are no adversely effected offsets to the subject 40-acre tract within the Grayburg interval.

It is further understood that such unorthodox location is necessitated for geologic and engineering reasons in that this location is approximately equidistance to other offsetting Penrose Skelly (Grayburg) oil producers within this Federal lease. The proposed infill oil well location will enable Apache Corporation to further develop and deplete the Grayburg reserves within the Hawk "B-1" federal lease that might not otherwise be recovered.