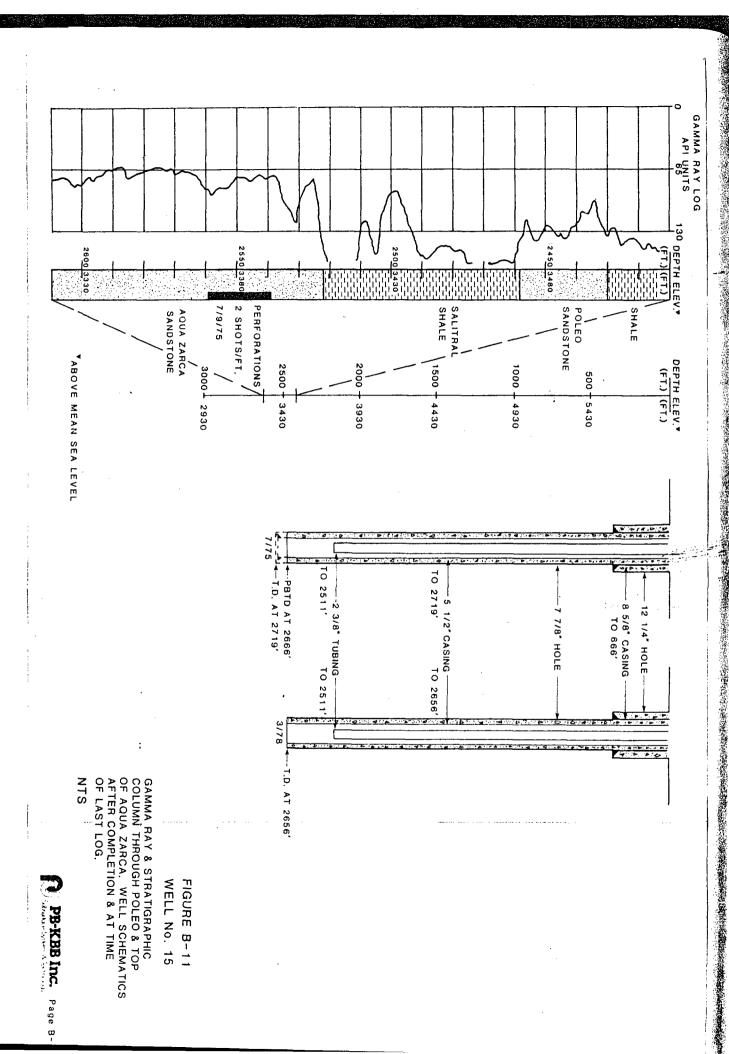

OPERATOR: \_

PNM Gas Resources

|                  | WELL No. 6         | رفت عام PBTD AT 2319'<br>دفت عام T.D. AT 2491' |                              |                    |                     |                   | 5 1/2" CASING      | TO 1035        | 2 3/8" TUBING | 7 7/8" HOLE         | 914-9                        | 8 5/8" CASING      |                    | WELLBORE SCHEMATIC                    | FOOTAGE LOCATION | WELL LOCATION: 625' FNL and 1,420' FWL | WELL NAME & NUMBER: San Ysidro #6 |
|------------------|--------------------|------------------------------------------------|------------------------------|--------------------|---------------------|-------------------|--------------------|----------------|---------------|---------------------|------------------------------|--------------------|--------------------|---------------------------------------|------------------|----------------------------------------|-----------------------------------|
| Perforated 2,208 |                    | Total Depth: 2,467'                            | Top of Cement: Surface       | Cemented with: 630 | Hole Size:          |                   | Top of Cement:     | Cemented with: | Hole Size:    |                     | Top of Cement: Surface       | Cemented with: 325 | Hole Size: 12 - 1/ |                                       | UNIT LETTER      | С                                      |                                   |
| feet             | Injection Interval |                                                | ace                          | SX.                |                     | Production Casing |                    | SX.            |               | Intermediate Casing | ace                          | 5sx.               | 1/4"               | WELL CONSTI<br>Surface Casing         | SECTION          | 20                                     |                                   |
| to 2,228'        | nterval            |                                                | Method Determined: Circulate | or                 | Casing Size: 5 1/2" | Casing            | Method Determined: | or             | Casing Size:  | <u>le Casing</u>    | Method Determined: Circulate | or                 | Casing Size: 8 - 5 | WELL CONSTRUCTION DATA Surface Casing | TOWNSHIP         | 15N                                    |                                   |
|                  |                    |                                                | Circulate                    | ft³                | =                   |                   |                    | ft³            |               |                     | Circulate                    | ft <sup>3</sup>    | 5/8"               |                                       | RANGE            | 1E                                     |                                   |

### **B. ADDITIONAL INFORMATION**

- INJECTION INTERVAL IS THE AQUA ZARCA SANDSTONE. EXISTING DEPTHS ~ 2180' TO 2310"
- 2. THE INJECTION INTERVAL (AQUA ZARCA SANDSTONE) WAS PERFORATED AT DEPTHS OF 2208' TO 2228" AT 4 SHOTS PER FOOT
- 3. THE WELL (SAN YSIDRO #6) WILL BE CONVERTED TO A WATER INJECTION FOR WATER DISPOSAL PURPOSES
- 4. ONLY THE INJECTION INTERVAL WAS PERFORATED

5. THERE ARE NO OIL & GAS INTERVAL ZONES IN THE IMMEDIATE AREAS OF INJECTION WELL. ENTRADA FORMATION IN OTHER AREAS ( 295' TO 400'); TOLDILTO FORMATION ( 85' TO 294')