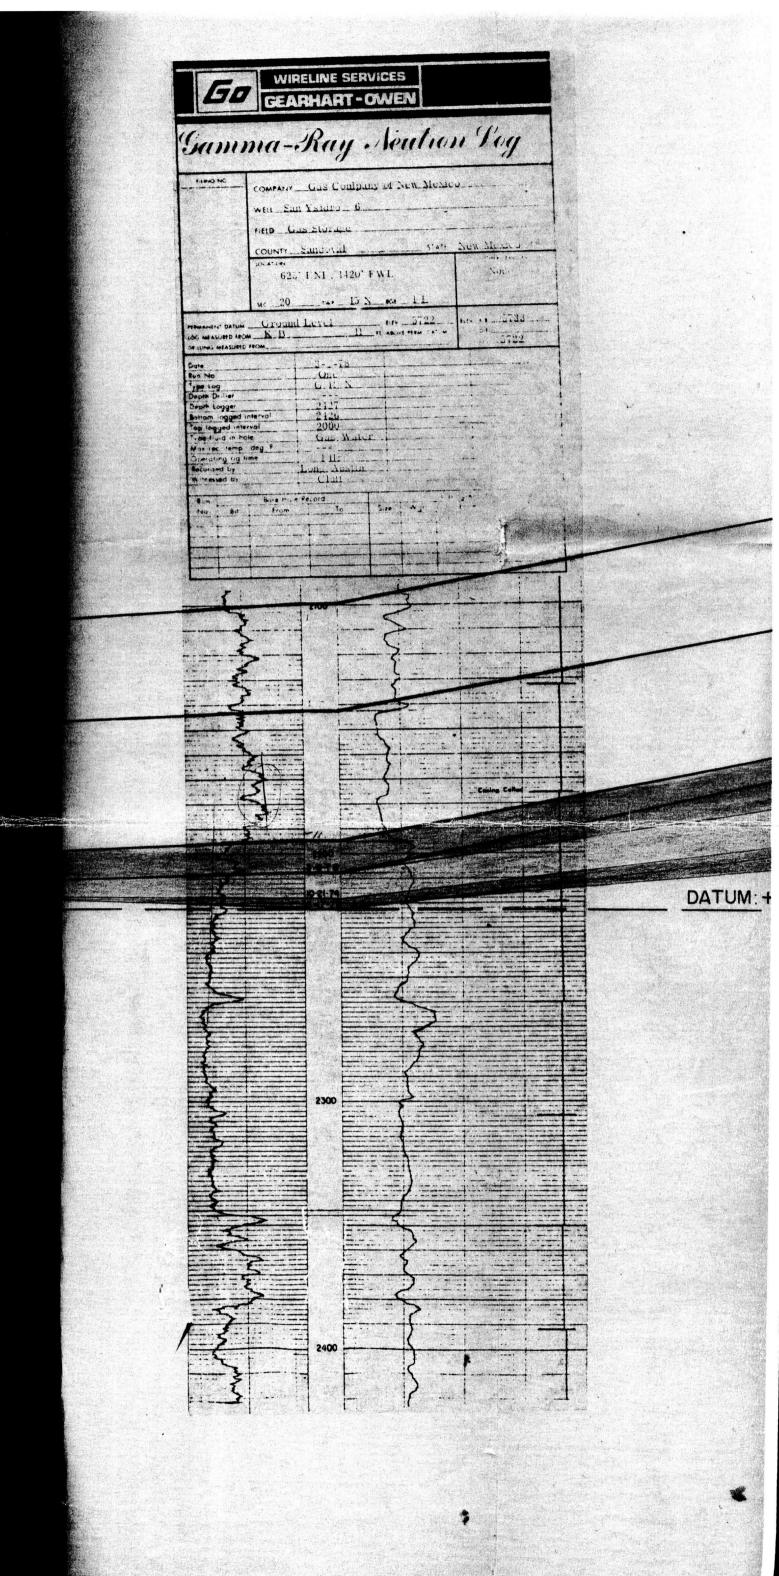

# INJECTION WELL DATA SHEET

### ATTACHMENT III. WELL DATA

### A. TABULAR DATA

NAME:

SAN YSIDRO #6

LOCATION:

625' FNL & 1420' FWL SEC. 20, T-15-N, R – 1E SANDOVAL COUNTY, NM

**SURFACE CASING:** 

8-5/8" 24# SET @450". CEMENTED WITH 365

SACKS OF CEMENT & CIRCULATED TO

SURFACE

PRODUCTION CASING:

5-1/2" 15.5# K-55 CASING TO TOTAL DEPTH OF 2500'. CEMENTED IN TWO STAGES WITH A STAGE COLLAR SET AT 1101' USING 360 SACKS OF CEMENT IN THE FIRST STAGE AND 270 SACKS OF CEMENT IN THE SECOND STAGE. CEMENT WAS CIRCULATED TO

SURFACE.

**INJECTION TUBING:** 

2" EUE

PACKER:

BAKER MODEL "G" TENSION PACKER SET

AT ~ 2158" OR 50' ABOVE UPPERMOST

**PERFORATION** 

### **B. ADDITIONAL INFORMATION**

- INJECTION INTERVAL IS THE AQUA ZARCA SANDSTONE. EXISTING DEPTHS ~ 2180' TO 2310"
- 2. THE INJECTION INTERVAL (AQUA ZARCA SANDSTONE) WAS PERFORATED AT DEPTHS OF 2208' TO 2228" AT 4 SHOTS PER FOOT
- 3. THE WELL (SAN YSIDRO #6) WILL BE CONVERTED TO A WATER INJECTION FOR WATER DISPOSAL PURPOSES
- 4. ONLY THE INJECTION INTERVAL WAS PERFORATED

5. THERE ARE NO OIL & GAS INTERVAL ZONES IN THE IMMEDIATE AREAS OF INJECTION WELL. ENTRADA FORMATION IN OTHER AREAS ( 295' TO 400'); TOLDILTO FORMATION ( 85' TO 294')