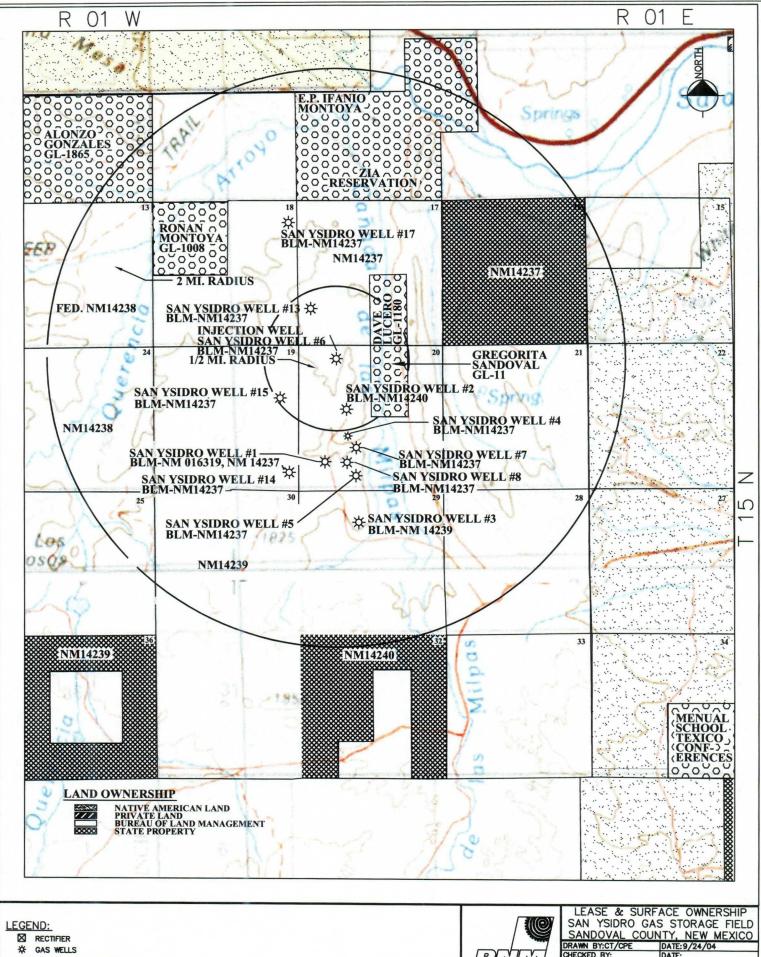

### ATTACHMENT V.

- MAP THAT IDENTIFIES ALL WELLS WITHIN 2 MILE RADIUS & ½ MILE RADIUS DRAWN AROUND THE INJECTION WELL
- MAP THAT IDENTIFIES ALL LEASES WITHIN 2 MILE RADIUS & ½ MILE RADIUS DRAWN AROUND THE INJECTION WELL

SCALE:1" = 3520'PART V

COMPRESSOR STATIONS

ODORIZERS

SAN YSIDRO GAS STORAGE FIELD
SANDOVAL COUNTY, NEW MEXICO
DRAWN BY:CT/CPE DATE: 9/24/04
HECKED BY: DATE:

CHECKED BY: OK BY: DATE: ACAD FILE: SYLO-KEYO

PART V