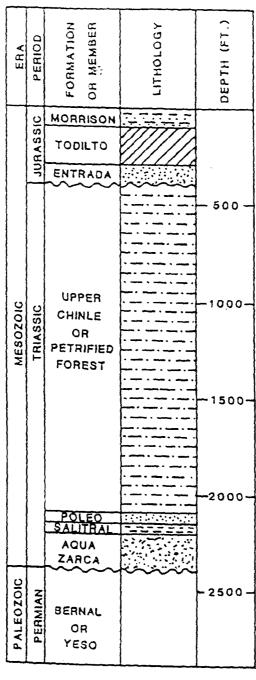

### **B. ADDITIONAL INFORMATION**

- INJECTION INTERVAL IS THE AQUA ZARCA SANDSTONE. EXISTING DEPTHS ~ 2180' TO 2310"
- 2. THE INJECTION INTERVAL (AQUA ZARCA SANDSTONE) WAS PERFORATED AT DEPTHS OF 2208' TO 2228" AT 4 SHOTS PER FOOT
- 3. THE WELL (SAN YSIDRO #6) WILL BE CONVERTED TO A WATER INJECTION FOR WATER DISPOSAL PURPOSES
- 4. ONLY THE INJECTION INTERVAL WAS PERFORATED

5. THERE ARE NO OIL & GAS INTERVAL ZONES IN THE IMMEDIATE AREAS OF INJECTION WELL. ENTRADA FORMATION IN OTHER AREAS ( 295' TO 400'); TOLDILTO FORMATION ( 85' TO 294')