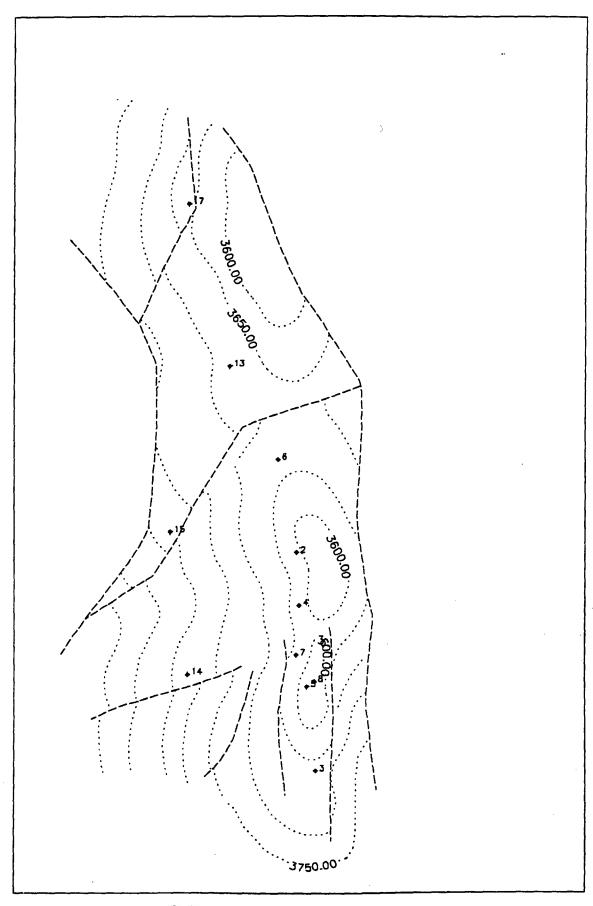

### ATTACHMENT V.

- MAP THAT IDENTIFIES ALL WELLS WITHIN 2 MILE RADIUS & ½ MILE RADIUS DRAWN AROUND THE INJECTION WELL
- MAP THAT IDENTIFIES ALL LEASES WITHIN 2 MILE RADIUS & ½ MILE RADIUS DRAWN AROUND THE INJECTION WELL

O COMPRESSOR STATIONS

**ODORIZERS** 

|                      | ATION MAP       |
|----------------------|-----------------|
| SAN YSIDRO GAS       | S STORAGE FIELD |
|                      | ITY, NEW MEXICO |
| DRAWN BY:CT/CPE      | DATE:9/24/04    |
| CHECKED BY:          | DATE:           |
|                      | DATE:           |
| APPROVED BY:         | DATE:           |
| ACAD FILE: SYLO-KEYO |                 |

SCALE:1" = 3520'PART V

COMPRESSOR STATIONS

ODORIZERS

SAN YSIDRO GAS STORAGE FIELD
SANDOVAL COUNTY, NEW MEXICO
DRAWN BY:CT/CPE DATE: 9/24/04
HECKED BY: DATE:

CHECKED BY: OK BY: DATE: ACAD FILE: SYLO-KEYO

PART V