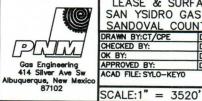

OPERATOR: \_

PNM Gas Resources

|                  | WELL No. 6         | رفت عام PBTD AT 2319'<br>دفت عام T.D. AT 2491' |                              |                    |                     |                   | 5 1/2" CASING      | TO 1035        | 2 3/8" TUBING | 7 7/8" HOLE         | 914-9                        | 8 5/8" CASING      |                    | WELLBORE SCHEMATIC                    | FOOTAGE LOCATION | WELL LOCATION: 625' FNL and 1,420' FWL | WELL NAME & NUMBER: San Ysidro #6 |
|------------------|--------------------|------------------------------------------------|------------------------------|--------------------|---------------------|-------------------|--------------------|----------------|---------------|---------------------|------------------------------|--------------------|--------------------|---------------------------------------|------------------|----------------------------------------|-----------------------------------|
| Perforated 2,208 |                    | Total Depth: 2,467'                            | Top of Cement: Surface       | Cemented with: 630 | Hole Size:          |                   | Top of Cement:     | Cemented with: | Hole Size:    |                     | Top of Cement: Surface       | Cemented with: 325 | Hole Size: 12 - 1/ |                                       | UNIT LETTER      | С                                      |                                   |
| feet             | Injection Interval |                                                | ace                          | SX.                |                     | Production Casing |                    | SX.            |               | Intermediate Casing | ace                          | 5sx.               | 1/4"               | WELL CONSTI<br>Surface Casing         | SECTION          | 20                                     |                                   |
| to 2,228'        | nterval            |                                                | Method Determined: Circulate | or                 | Casing Size: 5 1/2" | Casing            | Method Determined: | or             | Casing Size:  | <u>le Casing</u>    | Method Determined: Circulate | or                 | Casing Size: 8 - 5 | WELL CONSTRUCTION DATA Surface Casing | TOWNSHIP         | 15N                                    |                                   |
|                  |                    |                                                | Circulate                    | ft³                | =                   |                   |                    | ft³            |               |                     | Circulate                    | ft <sup>3</sup>    | 5/8"               |                                       | RANGE            | 1E                                     |                                   |

### A. TABULAR DATA

NAME:

SAN YSIDRO #6

LOCATION:

625' FNL & 1420' FWL SEC. 20, T-15-N, R – 1E SANDOVAL COUNTY, NM

**SURFACE CASING:** 

8-5/8" 24# SET @450". CEMENTED WITH 365

SACKS OF CEMENT & CIRCULATED TO

SURFACE

PRODUCTION CASING:

5-1/2" 15.5# K-55 CASING TO TOTAL DEPTH OF 2500'. CEMENTED IN TWO STAGES WITH A STAGE COLLAR SET AT 1101' USING 360 SACKS OF CEMENT IN THE FIRST STAGE AND 270 SACKS OF CEMENT IN THE SECOND STAGE. CEMENT WAS CIRCULATED TO

SURFACE.

**INJECTION TUBING:** 

2" EUE

PACKER:

BAKER MODEL "G" TENSION PACKER SET

AT ~ 2158" OR 50' ABOVE UPPERMOST

**PERFORATION** 

### **B. ADDITIONAL INFORMATION**

- INJECTION INTERVAL IS THE AQUA ZARCA SANDSTONE. EXISTING DEPTHS ~ 2180' TO 2310"
- 2. THE INJECTION INTERVAL (AQUA ZARCA SANDSTONE) WAS PERFORATED AT DEPTHS OF 2208' TO 2228" AT 4 SHOTS PER FOOT
- 3. THE WELL (SAN YSIDRO #6) WILL BE CONVERTED TO A WATER INJECTION FOR WATER DISPOSAL PURPOSES
- 4. ONLY THE INJECTION INTERVAL WAS PERFORATED

5. THERE ARE NO OIL & GAS INTERVAL ZONES IN THE IMMEDIATE AREAS OF INJECTION WELL. ENTRADA FORMATION IN OTHER AREAS ( 295' TO 400'); TOLDILTO FORMATION ( 85' TO 294')