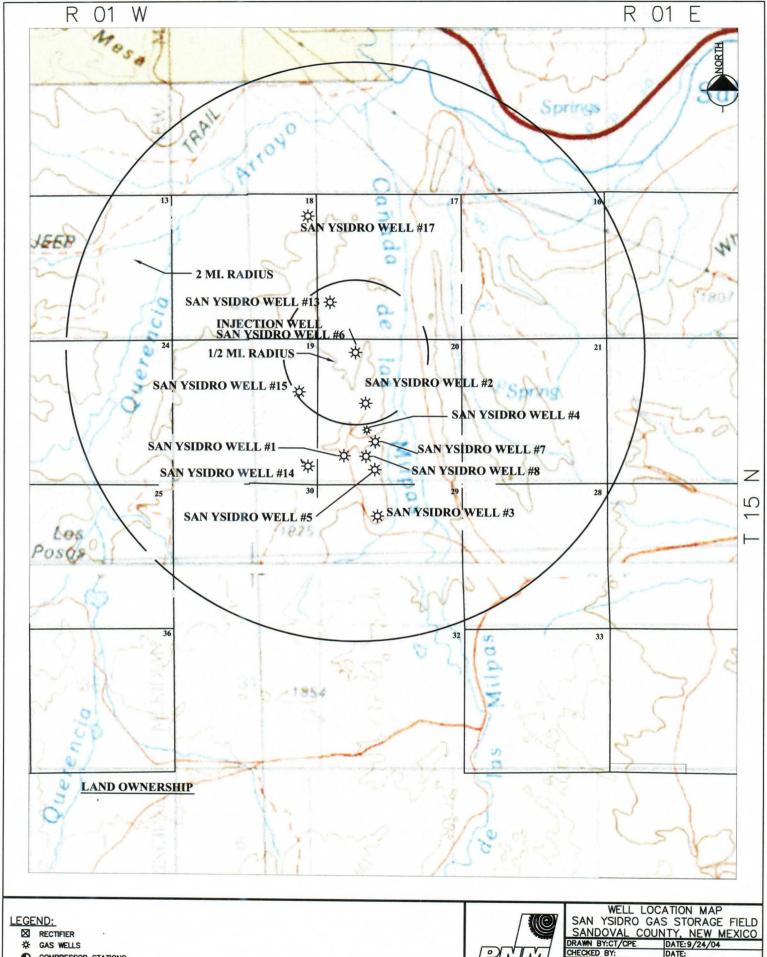

### ATTACHMENT V.

- MAP THAT IDENTIFIES ALL WELLS WITHIN 2 MILE RADIUS & ½ MILE RADIUS DRAWN AROUND THE INJECTION WELL
- MAP THAT IDENTIFIES ALL LEASES WITHIN 2 MILE RADIUS & ½ MILE RADIUS DRAWN AROUND THE INJECTION WELL

O COMPRESSOR STATIONS

**ODORIZERS** 

|                      | ATION MAP       |
|----------------------|-----------------|
| SAN YSIDRO GAS       | S STORAGE FIELD |
|                      | ITY, NEW MEXICO |
| DRAWN BY:CT/CPE      | DATE:9/24/04    |
| CHECKED BY:          | DATE:           |
|                      | DATE:           |
| APPROVED BY:         | DATE:           |
| ACAD FILE: SYLO-KEYO |                 |

SCALE:1" = 3520'PART V

COMPRESSOR STATIONS

ODORIZERS

SAN YSIDRO GAS STORAGE FIELD
SANDOVAL COUNTY, NEW MEXICO
DRAWN BY:CT/CPE DATE: 9/24/04
HECKED BY: DATE:

CHECKED BY: OK BY: DATE: ACAD FILE: SYLO-KEYO

PART V