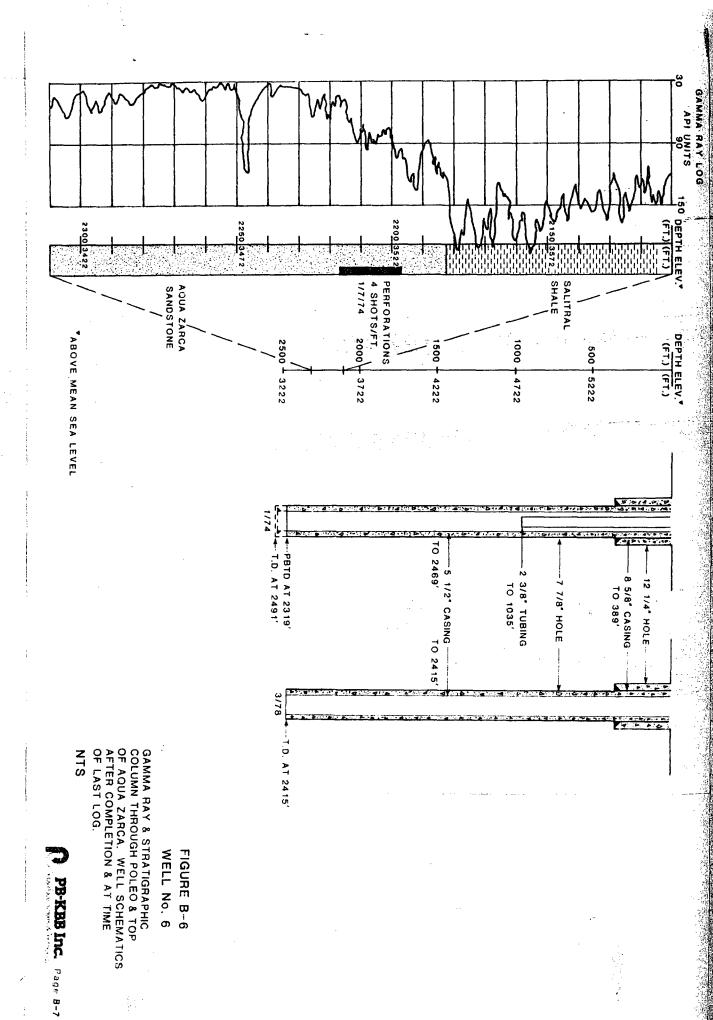

OPERATOR: \_

PNM Gas Resources

|                  | WELL No. 6         | رفت عام PBTD AT 2319'<br>دفت عام T.D. AT 2491' |                              |                    |                     |                   | 5 1/2" CASING      | TO 1035        | 2 3/8" TUBING | 7 7/8" HOLE         | 914-9                        | 8 5/8" CASING      |                    | WELLBORE SCHEMATIC                    | FOOTAGE LOCATION | WELL LOCATION: 625' FNL and 1,420' FWL | WELL NAME & NUMBER: San Ysidro #6 |
|------------------|--------------------|------------------------------------------------|------------------------------|--------------------|---------------------|-------------------|--------------------|----------------|---------------|---------------------|------------------------------|--------------------|--------------------|---------------------------------------|------------------|----------------------------------------|-----------------------------------|
| Perforated 2,208 |                    | Total Depth: 2,467'                            | Top of Cement: Surface       | Cemented with: 630 | Hole Size:          |                   | Top of Cement:     | Cemented with: | Hole Size:    |                     | Top of Cement: Surface       | Cemented with: 325 | Hole Size: 12 - 1/ |                                       | UNIT LETTER      | С                                      |                                   |
| feet             | Injection Interval |                                                | ace                          | SX.                |                     | Production Casing |                    | SX.            |               | Intermediate Casing | ace                          | 5sx.               | 1/4"               | WELL CONSTI<br>Surface Casing         | SECTION          | 20                                     |                                   |
| to 2,228'        | nterval            |                                                | Method Determined: Circulate | or                 | Casing Size: 5 1/2" | Casing            | Method Determined: | or             | Casing Size:  | <u>le Casing</u>    | Method Determined: Circulate | or                 | Casing Size: 8 - 5 | WELL CONSTRUCTION DATA Surface Casing | TOWNSHIP         | 15N                                    |                                   |
|                  |                    |                                                | Circulate                    | ft³                | =                   |                   |                    | ft³            |               |                     | Circulate                    | ft <sup>3</sup>    | 5/8"               |                                       | RANGE            | 1E                                     |                                   |

(Perforated or Open Hole; indicate which)

# INJECTION WELL DATA SHEET

### ATTACHMENT III. WELL DATA

### A. TABULAR DATA

NAME:

SAN YSIDRO #6

LOCATION:

625' FNL & 1420' FWL SEC. 20, T-15-N, R – 1E SANDOVAL COUNTY, NM

**SURFACE CASING:** 

8-5/8" 24# SET @450". CEMENTED WITH 365

SACKS OF CEMENT & CIRCULATED TO

SURFACE

PRODUCTION CASING:

5-1/2" 15.5# K-55 CASING TO TOTAL DEPTH OF 2500'. CEMENTED IN TWO STAGES WITH A STAGE COLLAR SET AT 1101' USING 360 SACKS OF CEMENT IN THE FIRST STAGE AND 270 SACKS OF CEMENT IN THE SECOND STAGE. CEMENT WAS CIRCULATED TO

SURFACE.

**INJECTION TUBING:** 

2" EUE

PACKER:

BAKER MODEL "G" TENSION PACKER SET

AT ~ 2158" OR 50' ABOVE UPPERMOST

**PERFORATION** 

### **B. ADDITIONAL INFORMATION**

- INJECTION INTERVAL IS THE AQUA ZARCA SANDSTONE. EXISTING DEPTHS ~ 2180' TO 2310"
- 2. THE INJECTION INTERVAL (AQUA ZARCA SANDSTONE) WAS PERFORATED AT DEPTHS OF 2208' TO 2228" AT 4 SHOTS PER FOOT
- 3. THE WELL (SAN YSIDRO #6) WILL BE CONVERTED TO A WATER INJECTION FOR WATER DISPOSAL PURPOSES
- 4. ONLY THE INJECTION INTERVAL WAS PERFORATED

5. THERE ARE NO OIL & GAS INTERVAL ZONES IN THE IMMEDIATE AREAS OF INJECTION WELL. ENTRADA FORMATION IN OTHER AREAS ( 295' TO 400'); TOLDILTO FORMATION ( 85' TO 294')