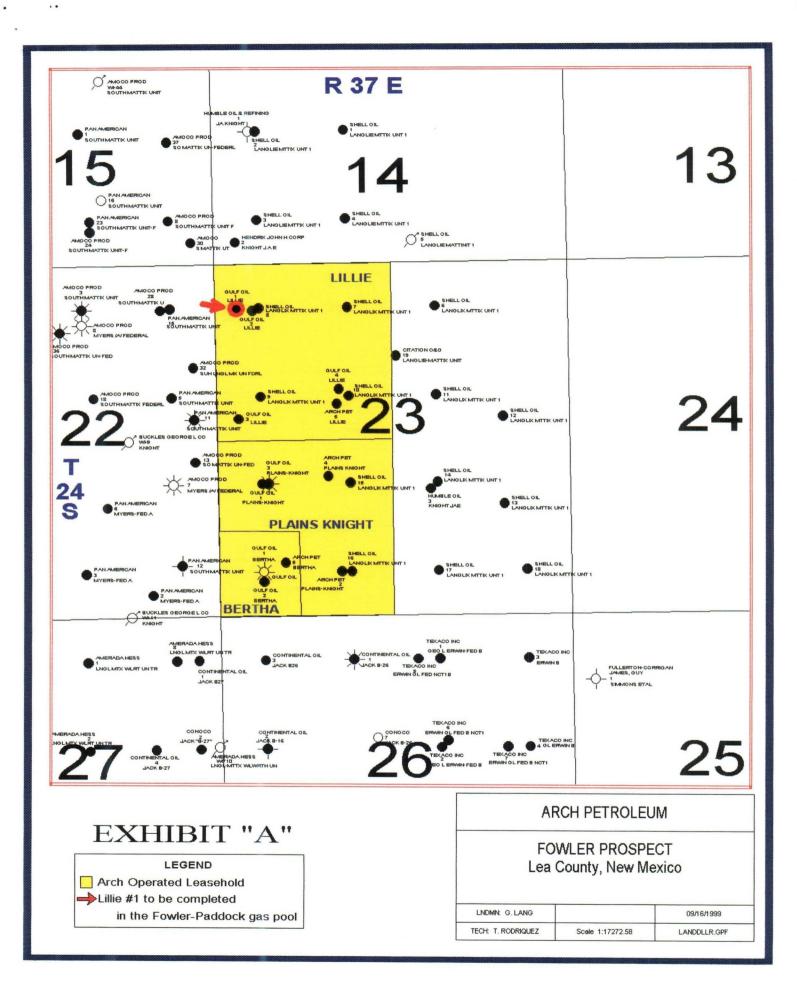

Application for Unorthodox Location Lillie #1 Well September 17, 1999 Page Two

In order to prevent waste, Arch Petroleum Inc. respectfully requests approval of this administrative application for the stated unorthodox gas well location and a Standard 320 acre GPU for the Lillie #1 Well. Attached hereto as Exhibit "A" is a map showing the offset operators, a list of offset operators that could be effected by this unorthodox location, Form C-101 and Form C-102 plat. A copy of this letter and attachments are being furnished by Certified Mail to the offset operators as their notice of this application.

# ARCH PETROLEUM INC. Request for Unorthodox Location Fowler-Upper Paddock Gas Pool

## Lillie #1

660' FNL and 330' FWL, Unit Letter D, Section 23, T-24-S, R-37-E, N.M.P.M., Lea County, New Mexico