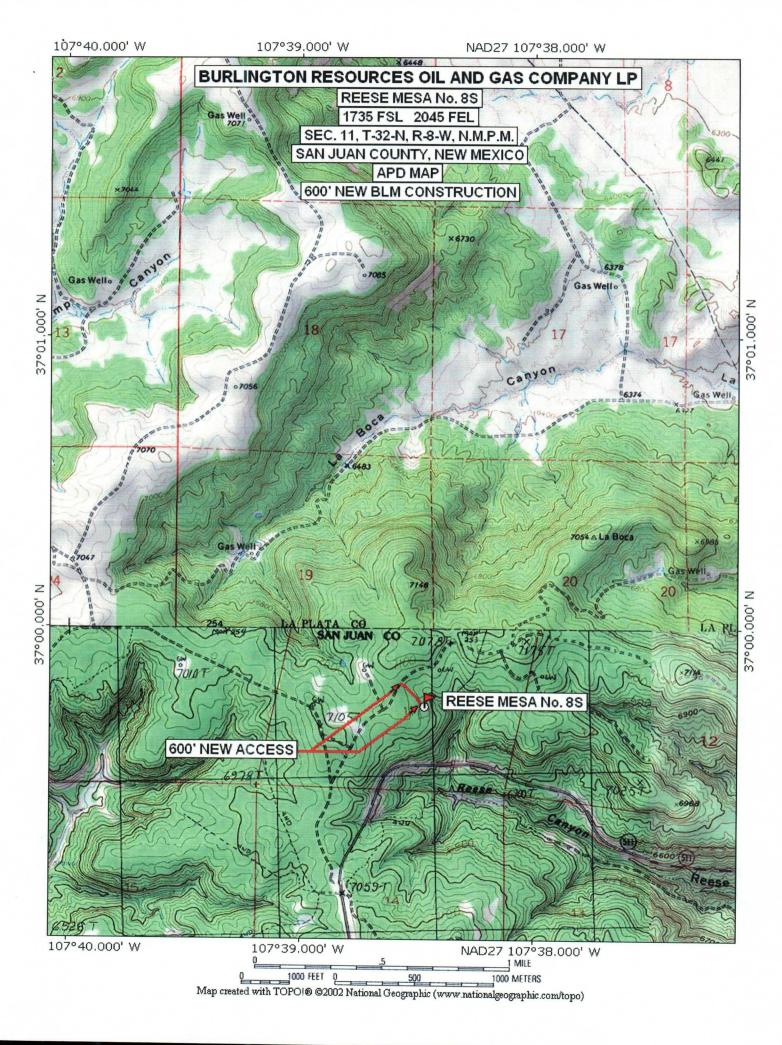

Re: Reese Mesa #85 Unit J (Lot 11), 1735' FSL & 2045' FEL Section 11, T32N, R8W, San Juan County, New Mexico API # - 30-045-32903

APT #30-045- 32903

Dear Mr. Stogner

This is a request for administrative approval for a non-standard gas well location in the Basin Fruitland Coal pool.

The Reese Mesa #85 is staked at an unorthodox location due to terrain. Steep cliffs and rugged terrain encompass a majority of the area within the legal spacing window for this formation. As a result, no suitable location could be found within the window. Consequently, this location was staked non-standard for the Fruitland Coal formation, to best fit the terrain. See the attached topo map for further clarification.

Production from the Fruitland Coal is included in the 299.89 acre gas spacing unit comprised of Lots 6, 5, 11, 12, 13 & 14 of section 11 and Lots 8, 9, and 16 of Section 12, T32N, R8W.

To comply with the New Mexico Oil Conservation Division rules, we are submitting the following for your approval of this non-standard location: