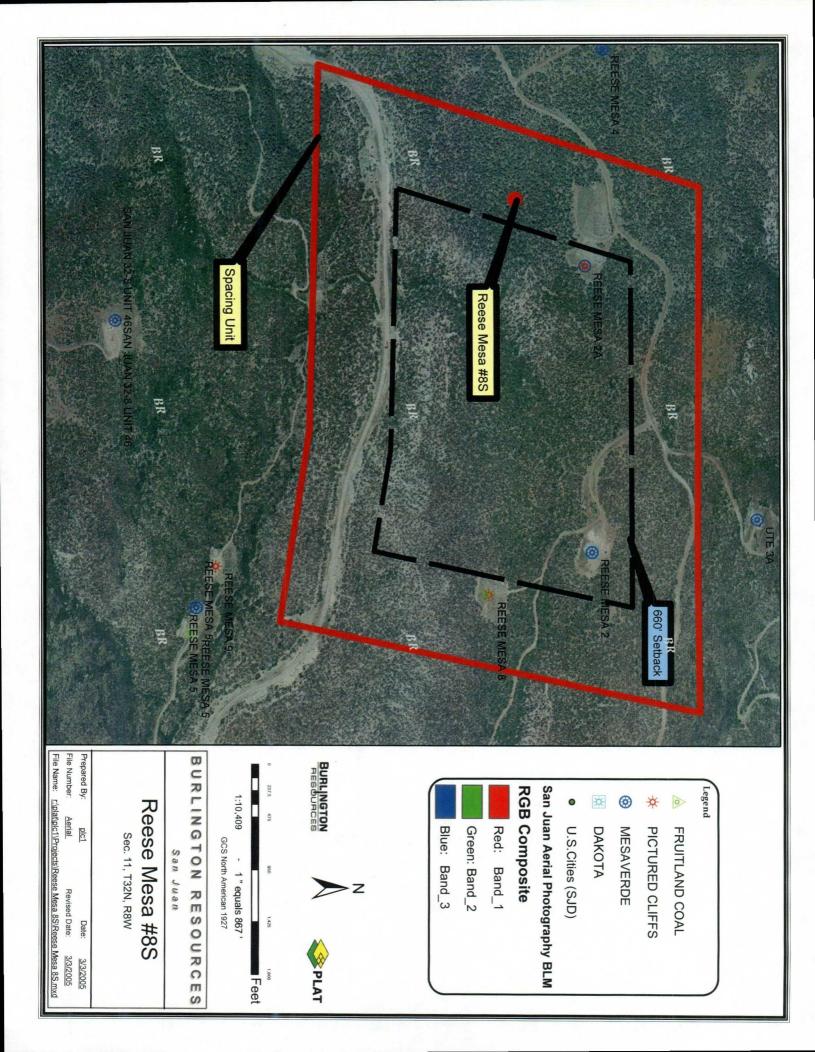

C102 plat showing location of the well; Topo Map Plat showing offset owners/operators Aerial Map

This well is located 544' from the western spacing unit boundary and Burlington is the offset Operator and has 100% WI in the offset well, see plat. Also, we considered twinning this well with the Reese Mesa #2A just northeast of our staked location (see aerial map). The Reese Mesa #2A is a Pictured Cliffs well and since the proposed well will be completed by fracture stimulation, we didn't want to chance damaging the current Picture Cliffs wellbore.