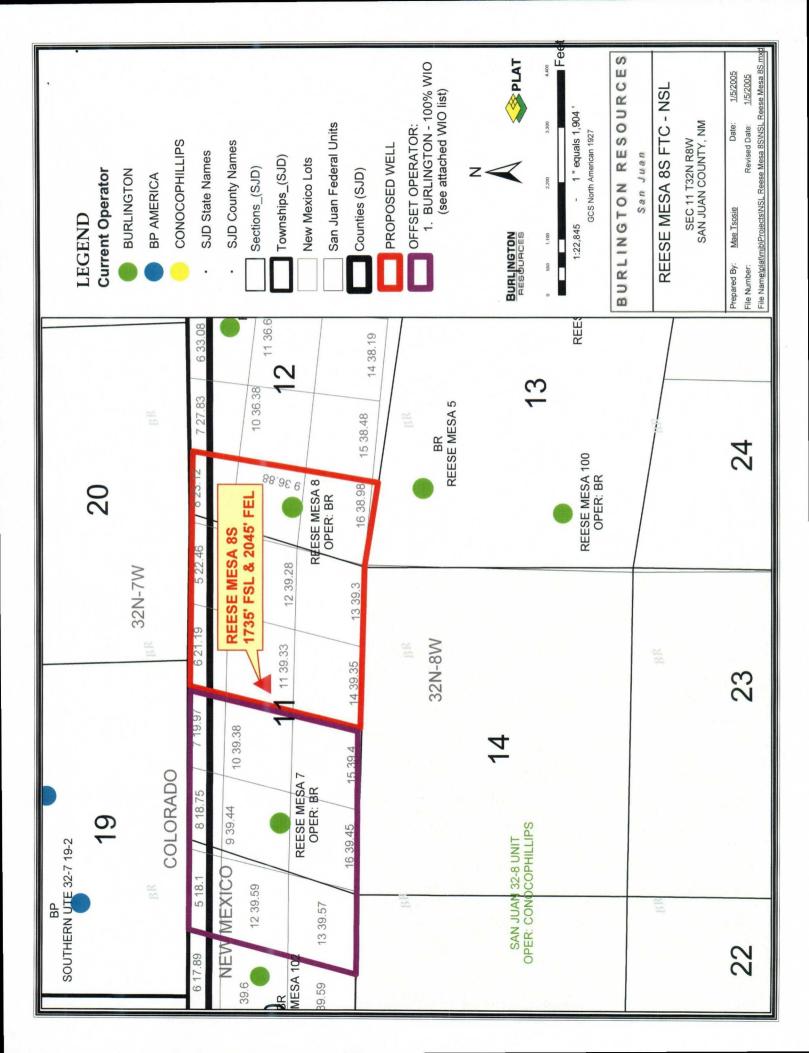

Production from the Fruitland Coal is included in the 299.89 acre gas spacing unit comprised of Lots 6, 5, 11, 12, 13 & 14 of section 11 and Lots 8, 9, and 16 of Section 12, T32N, R8W.

To comply with the New Mexico Oil Conservation Division rules, we are submitting the following for your approval of this non-standard location:

C102 plat showing location of the well; Topo Map Plat showing offset owners/operators Aerial Map

This well is located 544' from the western spacing unit boundary and Burlington is the offset Operator and has 100% WI in the offset well, see plat. Also, we considered twinning this well with the Reese Mesa #2A just northeast of our staked location (see aerial map). The Reese Mesa #2A is a Pictured Cliffs well and since the proposed well will be completed by fracture stimulation, we didn't want to chance damaging the current Picture Cliffs wellbore.