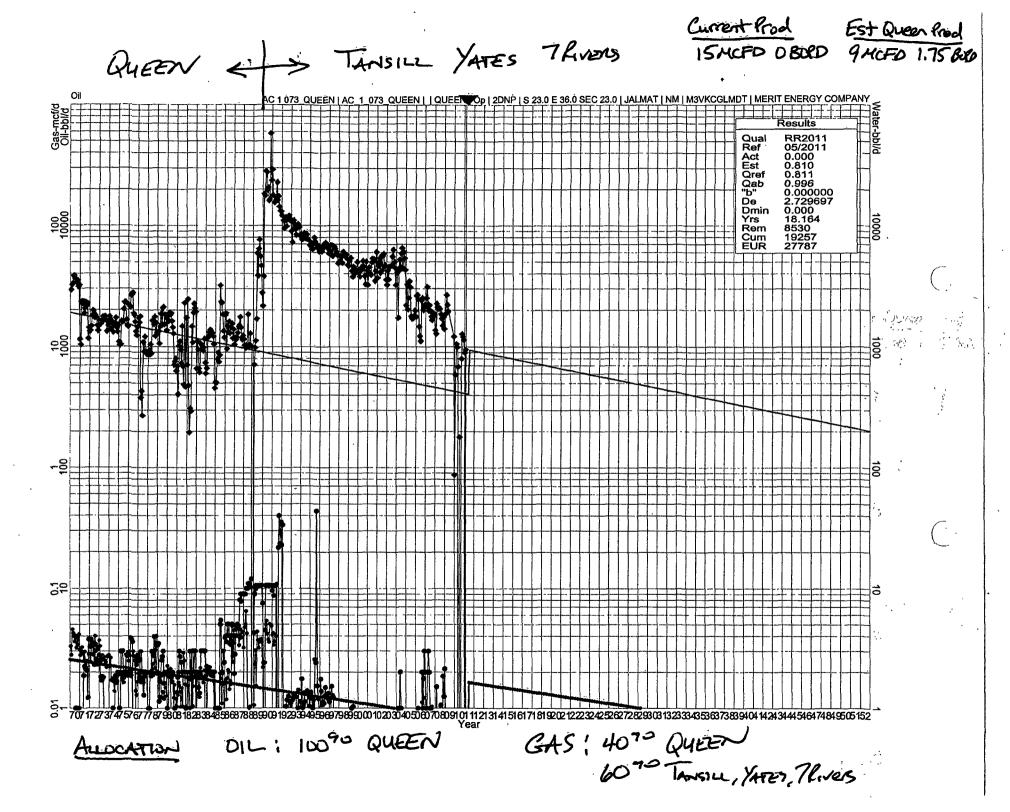

# APPLICATION FOR DOWNHOLE COMMINGLING

|                                                                                                                                                                                  |                                                                                                                                                                                                            |                                                                   | Dur-4423                 |
|----------------------------------------------------------------------------------------------------------------------------------------------------------------------------------|------------------------------------------------------------------------------------------------------------------------------------------------------------------------------------------------------------|-------------------------------------------------------------------|--------------------------|
| Merit Energy Company Operator                                                                                                                                                    | <u></u>                                                                                                                                                                                                    | 727 Noel Rd Ste 500 Dallas, TX 7                                  | 5240                     |
| State A A/C 1                                                                                                                                                                    | 73 C-23-22                                                                                                                                                                                                 | 2S-36E                                                            | Lea                      |
| Lease                                                                                                                                                                            | Well No. Unit Letter                                                                                                                                                                                       | -Section-Township-Range                                           | County                   |
| OGRID No. 14591 Property Co                                                                                                                                                      | ode API No30-0                                                                                                                                                                                             | 025-09396 Lease Type:                                             | FederalXStateFee         |
| DATA ELEMENT                                                                                                                                                                     | UPPER ZONE                                                                                                                                                                                                 | INTERMEDIATE ZONE                                                 | LOWER ZONE               |
| Pool Name                                                                                                                                                                        | Jalmat Tansil Yates 7-Rivers                                                                                                                                                                               | ,                                                                 | Eunice 7 Rivers Queen So |
| Pool Code                                                                                                                                                                        | 79240                                                                                                                                                                                                      |                                                                   | 24130                    |
| Top and Bottom of Pay Section (Perforated or Open-Hole Interval)                                                                                                                 | 2793'-3382'                                                                                                                                                                                                |                                                                   | 3537'-3577'              |
| Method of Production<br>(Flowing or Artificial Lift)                                                                                                                             | Artificial Lift                                                                                                                                                                                            |                                                                   | Artificial Lift          |
| Bottomhole Pressure (Note Pressure data will not be required if the bottom perforation in the lower zone is within 150% of the depth of the top perforation in the upper zone)   | NA                                                                                                                                                                                                         |                                                                   | NA                       |
| Oil Gravity or Gas BTU (Degree API or Gas BTU)                                                                                                                                   | BTU 1.3174                                                                                                                                                                                                 |                                                                   | 33.6 API/1.2088 BTU      |
| Producing, Shut-In or<br>New Zone                                                                                                                                                | Producing                                                                                                                                                                                                  |                                                                   | New Zone                 |
| Date and Oil/Gas/Water Rates of Last Production. (Note For new zones with no production history, applicant shall be required to attach production estimates and supporting data) | Date: 06/26/2011  Rates: 0 BO; 15 MCF                                                                                                                                                                      | Date:                                                             | Date: Rates: 2 BO;9 MCF  |
| Fixed Allocation Percentage (Note If allocation is based upon something other                                                                                                    | Oil Gas                                                                                                                                                                                                    | Oil Gas                                                           | Oil Gas                  |
| than current or past production, supporting data or explanation will be required)                                                                                                | 0 % 60 %                                                                                                                                                                                                   | % %                                                               | 100 % 40 %               |
|                                                                                                                                                                                  | ADDITIO                                                                                                                                                                                                    | NAL DATA                                                          |                          |
| Are all working, royalty and overriding If not, have all working, royalty and over                                                                                               |                                                                                                                                                                                                            |                                                                   | Yes X No Yes No          |
| Are all produced fluids from all comm                                                                                                                                            | ingled zones compatible with each o                                                                                                                                                                        | other?                                                            | YesX_No                  |
| Will commingling decrease the value of                                                                                                                                           | of production?                                                                                                                                                                                             |                                                                   | YesNoX                   |
| If this well is on, or communitized with or the United States Bureau of Land M                                                                                                   |                                                                                                                                                                                                            |                                                                   | Yes X No                 |
| NMOCD Reference Case No. applicab                                                                                                                                                | ele to this well:                                                                                                                                                                                          |                                                                   |                          |
| Production curve for each zone for<br>For zones with no production histo<br>Data to support allocation method<br>Notification list of working, royalt                            | gled showing its spacing unit and act at least one year. (If not available, ory, estimated production rates and or formula.  The sy and overriding royalty interests for documents required to support com | attach explanation.) supporting data. or uncommon interest cases. |                          |
|                                                                                                                                                                                  | PRE-APPRO                                                                                                                                                                                                  | OVED POOLS                                                        | ,                        |
| If application is                                                                                                                                                                | s to establish Pre-Approved Pools, t                                                                                                                                                                       | the following additional information w                            | ill be required:         |
| List of other orders approving downho<br>List of all operators within the propose<br>Proof that all operators within the prop<br>Bottomhole pressure data.                       | d Pre-Approved Pools                                                                                                                                                                                       |                                                                   |                          |
| I hereby certify that the information                                                                                                                                            | n above is true and complete to t                                                                                                                                                                          | the best of my knowledge and belie                                | of.                      |
| SIGNATURE SIGNATURE                                                                                                                                                              | TITLE_F                                                                                                                                                                                                    | Regulatory Analyst                                                | DATE 06/30/2011          |
| TYPE OR PRINT NAME Matt Og                                                                                                                                                       | den                                                                                                                                                                                                        | TELEPHONE NO. (                                                   | ) (972)628-1603          |