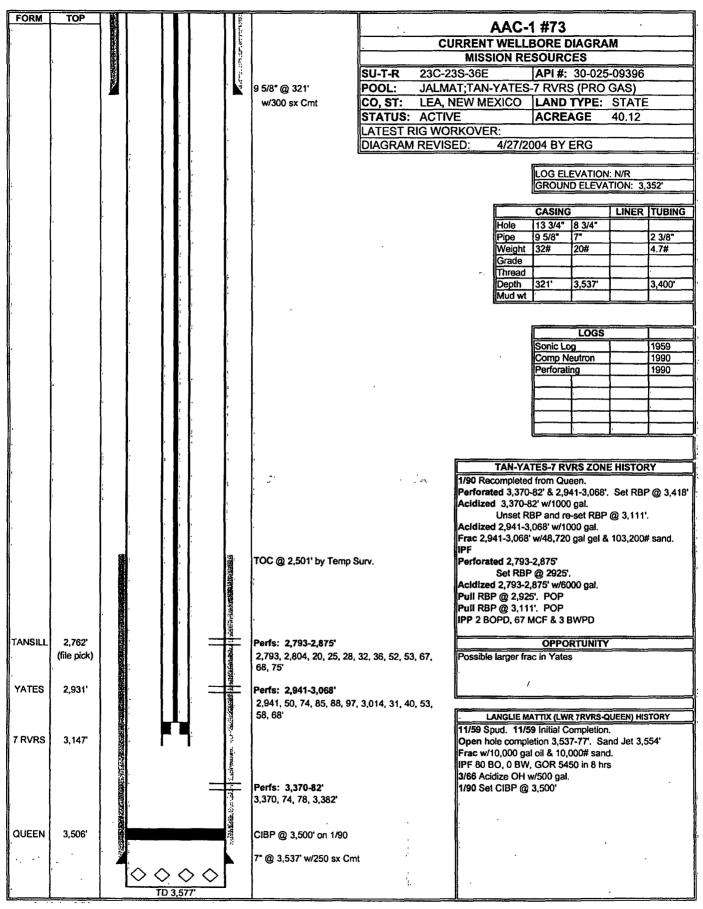

# APPLICATION FOR DOWNHOLE COMMINGLING

|                                                                                                                                                                                  |                                                                                                                                                                                                            |                                                                   | Dur-4423                 |
|----------------------------------------------------------------------------------------------------------------------------------------------------------------------------------|------------------------------------------------------------------------------------------------------------------------------------------------------------------------------------------------------------|-------------------------------------------------------------------|--------------------------|
| Merit Energy Company Operator                                                                                                                                                    | <u></u>                                                                                                                                                                                                    | 727 Noel Rd Ste 500 Dallas, TX 7                                  | 5240                     |
| State A A/C 1                                                                                                                                                                    | 73 C-23-22                                                                                                                                                                                                 | 2S-36E                                                            | Lea                      |
| Lease                                                                                                                                                                            | Well No. Unit Letter                                                                                                                                                                                       | -Section-Township-Range                                           | County                   |
| OGRID No. 14591 Property Co                                                                                                                                                      | ode API No30-0                                                                                                                                                                                             | 025-09396 Lease Type:                                             | FederalXStateFee         |
| DATA ELEMENT                                                                                                                                                                     | UPPER ZONE                                                                                                                                                                                                 | INTERMEDIATE ZONE                                                 | LOWER ZONE               |
| Pool Name                                                                                                                                                                        | Jalmat Tansil Yates 7-Rivers                                                                                                                                                                               | ,                                                                 | Eunice 7 Rivers Queen So |
| Pool Code                                                                                                                                                                        | 79240                                                                                                                                                                                                      |                                                                   | 24130                    |
| Top and Bottom of Pay Section (Perforated or Open-Hole Interval)                                                                                                                 | 2793'-3382'                                                                                                                                                                                                |                                                                   | 3537'-3577'              |
| Method of Production<br>(Flowing or Artificial Lift)                                                                                                                             | Artificial Lift                                                                                                                                                                                            |                                                                   | Artificial Lift          |
| Bottomhole Pressure (Note Pressure data will not be required if the bottom perforation in the lower zone is within 150% of the depth of the top perforation in the upper zone)   | NA                                                                                                                                                                                                         |                                                                   | NA                       |
| Oil Gravity or Gas BTU (Degree API or Gas BTU)                                                                                                                                   | BTU 1.3174                                                                                                                                                                                                 |                                                                   | 33.6 API/1.2088 BTU      |
| Producing, Shut-In or<br>New Zone                                                                                                                                                | Producing                                                                                                                                                                                                  |                                                                   | New Zone                 |
| Date and Oil/Gas/Water Rates of Last Production. (Note For new zones with no production history, applicant shall be required to attach production estimates and supporting data) | Date: 06/26/2011  Rates: 0 BO; 15 MCF                                                                                                                                                                      | Date:                                                             | Date: Rates: 2 BO;9 MCF  |
| Fixed Allocation Percentage (Note If allocation is based upon something other                                                                                                    | Oil Gas                                                                                                                                                                                                    | Oil Gas                                                           | Oil Gas                  |
| than current or past production, supporting data or explanation will be required)                                                                                                | 0 % 60 %                                                                                                                                                                                                   | % %                                                               | 100 % 40 %               |
|                                                                                                                                                                                  | ADDITIO                                                                                                                                                                                                    | NAL DATA                                                          |                          |
| Are all working, royalty and overriding If not, have all working, royalty and over                                                                                               |                                                                                                                                                                                                            |                                                                   | Yes X No Yes No          |
| Are all produced fluids from all comm                                                                                                                                            | ingled zones compatible with each o                                                                                                                                                                        | other?                                                            | YesX_No                  |
| Will commingling decrease the value of                                                                                                                                           | of production?                                                                                                                                                                                             |                                                                   | YesNoX                   |
| If this well is on, or communitized with or the United States Bureau of Land M                                                                                                   |                                                                                                                                                                                                            |                                                                   | Yes X No                 |
| NMOCD Reference Case No. applicab                                                                                                                                                | ele to this well:                                                                                                                                                                                          |                                                                   |                          |
| Production curve for each zone for<br>For zones with no production histo<br>Data to support allocation method<br>Notification list of working, royalt                            | gled showing its spacing unit and act at least one year. (If not available, ory, estimated production rates and or formula.  The sy and overriding royalty interests for documents required to support com | attach explanation.) supporting data. or uncommon interest cases. |                          |
|                                                                                                                                                                                  | PRE-APPRO                                                                                                                                                                                                  | OVED POOLS                                                        | ,                        |
| If application is                                                                                                                                                                | s to establish Pre-Approved Pools, t                                                                                                                                                                       | the following additional information w                            | ill be required:         |
| List of other orders approving downho<br>List of all operators within the propose<br>Proof that all operators within the prop<br>Bottomhole pressure data.                       | d Pre-Approved Pools                                                                                                                                                                                       |                                                                   |                          |
| I hereby certify that the information                                                                                                                                            | n above is true and complete to t                                                                                                                                                                          | the best of my knowledge and belie                                | of.                      |
| SIGNATURE SIGNATURE                                                                                                                                                              | TITLE_F                                                                                                                                                                                                    | Regulatory Analyst                                                | DATE 06/30/2011          |
| TYPE OR PRINT NAME Matt Og                                                                                                                                                       | den                                                                                                                                                                                                        | TELEPHONE NO. (                                                   | ) (972)628-1603          |