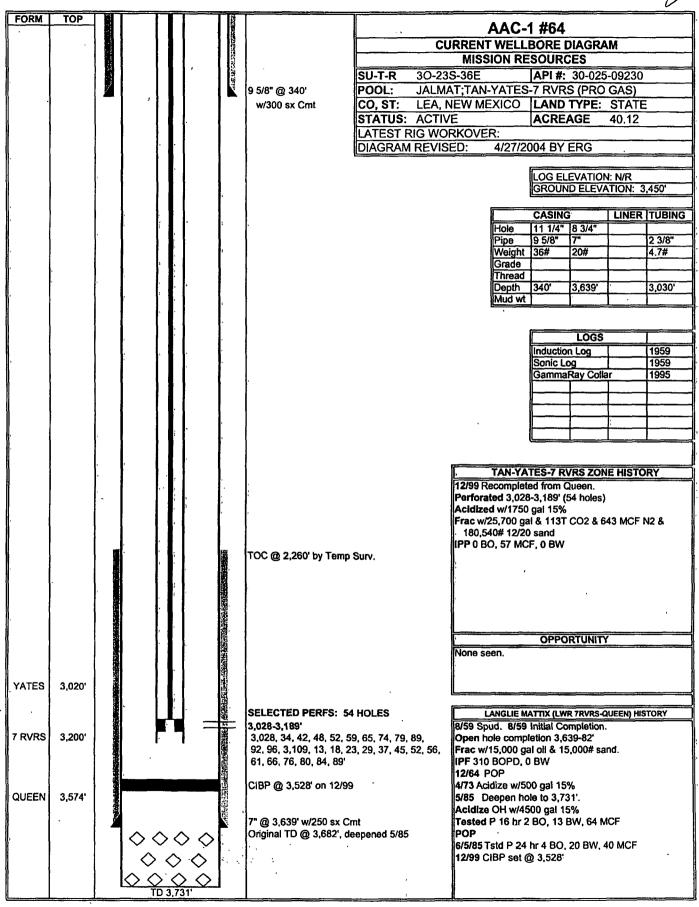

## APPLICATION FOR DOWNHOLE COMMINGLING

X Establish Pre-Approved Pools EXISTING WELLBORE

\_DATE\_06/30/2011

) (972)628-1603

|                                                                                                                                                                                                                                  |                                                                          |                              |                                 |                                               |                  | DO                   | FC-4           | 421                                   | <del>)</del> |
|----------------------------------------------------------------------------------------------------------------------------------------------------------------------------------------------------------------------------------|--------------------------------------------------------------------------|------------------------------|---------------------------------|-----------------------------------------------|------------------|----------------------|----------------|---------------------------------------|--------------|
| Merit Energy Company                                                                                                                                                                                                             |                                                                          | _                            | 13                              | 727 Noel Ro                                   | Ste 500 Dalla    | s <del>, TX 7.</del> | 5240           |                                       |              |
| Operator                                                                                                                                                                                                                         | ,                                                                        |                              | A                               | ddress                                        |                  |                      |                |                                       |              |
| State A A/C 1                                                                                                                                                                                                                    | 64                                                                       | C                            | )-3-22                          | S-36E                                         |                  |                      |                | Lea                                   |              |
| Lease                                                                                                                                                                                                                            | Well No.                                                                 | Ur                           | it Letter                       | r-Section-Town                                | ship-Range       | -                    |                | County                                |              |
| OGRID No. 14591 Property Co                                                                                                                                                                                                      | ode                                                                      | _ API No.                    | 30-0                            | 025-09230                                     | Lease T          | уре:                 | Federal        | XState _                              | Fee          |
| DATA ELEMENT                                                                                                                                                                                                                     | UPPI                                                                     | ER ZONE                      |                                 | INTER                                         | MEDIATE ZO       | NE                   | LC             | OWER ZONE                             | ,            |
| Pool Name                                                                                                                                                                                                                        | Jalmat Tansil                                                            | l Yates 7-Ri                 | ivers                           |                                               |                  |                      | Eunice 7       | Rivers Queen                          | So           |
| Pool Code                                                                                                                                                                                                                        | 79240                                                                    |                              |                                 |                                               | <del></del>      | · · ·                | 24130          |                                       |              |
| Top and Bottom of Pay Section<br>(Perforated or Open-Hole Interval)                                                                                                                                                              | 3028'-3189'                                                              |                              |                                 |                                               |                  |                      | 3639'-373      | 1'                                    |              |
| Method of Production<br>(Flowing or Artificial Lift)                                                                                                                                                                             | Artificial Lift                                                          | t                            |                                 |                                               |                  |                      | Artificial     | Lift                                  |              |
| Bottomhole Pressure (Note Pressure data will not be required if the bottom perforation in the lower zone is within 150% of the depth of the top perforation in the upper zone)                                                   | NA                                                                       |                              |                                 |                                               |                  |                      | NA             |                                       |              |
| Oil Gravity or Gas BTU<br>(Degree API or Gas BTU)                                                                                                                                                                                | BTU 1.3174                                                               |                              |                                 |                                               |                  | -                    | 33.6 API/      | 1.2088 BTU                            |              |
| Producing, Shut-In or<br>New Zone<br>Date and Oil/Gas/Water Rates of                                                                                                                                                             | Producing                                                                |                              |                                 |                                               |                  |                      | New Zone       | 2                                     |              |
| Last Production. (Note For new zones with no production history, applicant shall be required to attach production                                                                                                                | Date: 06/26                                                              | 5/2011                       |                                 | Date:                                         |                  |                      | Date:          |                                       |              |
| estimates and supporting data )                                                                                                                                                                                                  | Rates:0 BO                                                               | ); 78 MCF                    |                                 | Rates:                                        |                  |                      | Rates: 2       | 2 BO;10 MCF                           |              |
| Fixed Allocation Percentage (Note If allocation is based upon something other                                                                                                                                                    | Oil                                                                      | Gas                          |                                 | Oil                                           | Gas              |                      | Oil            | Gas                                   |              |
| than current or past production, supporting data or explanation will be required )                                                                                                                                               | 0 '                                                                      | % 90                         | %                               |                                               | %                | %                    | 100            | %                                     | 10 %         |
|                                                                                                                                                                                                                                  |                                                                          | ADI                          | OITIO                           | NAL DATA                                      |                  |                      |                |                                       |              |
| Are all working, royalty and overriding If not, have all working, royalty and over                                                                                                                                               |                                                                          |                              |                                 |                                               |                  |                      |                | Yes <u>X</u> No<br>Yes No             |              |
| Are all produced fluids from all comm                                                                                                                                                                                            | ingled zones cor                                                         | mpatible witl                | h each                          | other?                                        |                  |                      | Y              | es X No                               | )            |
| Will commingling decrease the value of                                                                                                                                                                                           | -                                                                        |                              |                                 |                                               |                  |                      | Ŋ              | esNo                                  | <u>X</u>     |
| If this well is on, or communitized with or the United States Bureau of Land M                                                                                                                                                   |                                                                          |                              |                                 |                                               |                  | ands                 | Y              | es <u>X</u> No                        | )            |
| NMOCD Reference Case No. applicab                                                                                                                                                                                                | le to this well:                                                         |                              |                                 |                                               |                  |                      |                |                                       |              |
| Attachments:  C-102 for each zone to be comming Production curve for each zone for For zones with no production histor Data to support allocation method Notification list of working, royalt Any additional statements, data or | r at least one year<br>ory, estimated proor formula.<br>y and overriding | ar. (If not avaroduction rat | ailable,<br>es and<br>erests fo | attach explan<br>supporting da<br>or uncommon | ation.)<br>ta.   |                      |                |                                       |              |
|                                                                                                                                                                                                                                  |                                                                          | PRE-A                        | PPRO                            | OVED POO                                      | <u>L</u> Ŝ       |                      |                | · · · · · · · · · · · · · · · · · · · | ,            |
| If application is                                                                                                                                                                                                                | to establish Pr                                                          | e-Approved                   | Pools, 1                        | the following                                 | additional infor | nation w             | ill be require | ed:                                   |              |
| List of other orders approving downho<br>List of all operators within the propose<br>Proof that all operators within the prop<br>Bottomhole pressure data.                                                                       | d Pre-Approved                                                           | d Pools                      | ٠.                              |                                               |                  | n.                   | •              |                                       |              |

### WELL LOCATION AND ACREAGE DEDICATION PLAT

|                            | Number                      | ,         |                  | <sup>2</sup> Pool Cod | <sup>3</sup> Pool Name   |                             |               |                |                        |        |  |  |  |  |
|----------------------------|-----------------------------|-----------|------------------|-----------------------|--------------------------|-----------------------------|---------------|----------------|------------------------|--------|--|--|--|--|
| 30-025-09230               |                             |           | 2413             | 0                     | Eun                      | Eunice 7 Rivers Queen South |               |                |                        |        |  |  |  |  |
| <sup>4</sup> Property Code | е                           |           | I                |                       | <sup>8</sup> Well Number |                             |               |                |                        |        |  |  |  |  |
|                            |                             | State A   | A/C 1            |                       |                          |                             |               | 64             |                        |        |  |  |  |  |
| OGRID No.                  |                             | _         |                  |                       | <sup>8</sup> Operator I  | Name                        |               |                | <sup>9</sup> Elevation |        |  |  |  |  |
| 14591                      |                             | Merit Er  | nergy Com        | oany                  |                          |                             |               |                |                        |        |  |  |  |  |
|                            |                             |           |                  |                       | <sup>10</sup> Surface    | Location                    |               |                |                        | •      |  |  |  |  |
| UL or lot no.              | or lot no. Section Township |           |                  | Lot Idn               | Feet from the            | North/South line            | Feet from the | East/West line |                        | County |  |  |  |  |
| O 3                        | 3                           | 22S       | 36E              |                       | 710                      | South                       | 1980          | East           | Lea                    |        |  |  |  |  |
|                            |                             |           | <sup>11</sup> Bo | ttom Ho               | le Location If           | Different From              | m Surface     |                |                        |        |  |  |  |  |
| UL or lot no.              | Section Township            |           | Range            |                       |                          |                             | Feet from the | East/West line | 3                      | County |  |  |  |  |
| 12 Dedicated Acres 13      | <sup>13</sup> Joint or      | Infill 14 | Consolidation    | Code 15 O             | rder No.                 |                             |               |                | <u> </u>               |        |  |  |  |  |
| 40                         |                             |           |                  |                       |                          |                             |               | •              |                        |        |  |  |  |  |

# WELL LOCATION AND ACREAGE DEDICATION PLAT

| AP                                                 | Numbe                                     | f               |                  | 2 Pool Code     |                 |                                               | 3 Pool Name |                |                                                            |                                                                                                                       |                                                           |             |             |  |
|----------------------------------------------------|-------------------------------------------|-----------------|------------------|-----------------|-----------------|-----------------------------------------------|-------------|----------------|------------------------------------------------------------|-----------------------------------------------------------------------------------------------------------------------|-----------------------------------------------------------|-------------|-------------|--|
| 30-025- 09230                                      |                                           |                 |                  | 79240 Jalmat: T |                 |                                               |             |                | at: T                                                      | an-Yates-7 rvrs (Pro Gas)                                                                                             |                                                           |             |             |  |
| 4 Property Code                                    |                                           |                 |                  |                 | 5 Property Name |                                               |             |                |                                                            |                                                                                                                       | 6 Well Number                                             |             |             |  |
| 24669                                              |                                           |                 |                  |                 | State "A" A/C 1 |                                               |             |                |                                                            |                                                                                                                       | 64                                                        |             |             |  |
| 7 OGRID No.                                        |                                           | 8 Operator Name |                  |                 |                 |                                               |             |                | 9 Elevation                                                |                                                                                                                       |                                                           |             |             |  |
| 162791                                             | ı [                                       |                 | Raptor Resources |                 |                 |                                               |             |                | •                                                          |                                                                                                                       |                                                           |             |             |  |
|                                                    | 10 Surface Location                       |                 |                  |                 |                 |                                               |             |                |                                                            |                                                                                                                       |                                                           |             |             |  |
| UL or lot no.                                      | Section                                   | Township        | Renge            | Lot idn         |                 |                                               |             |                |                                                            | it from the                                                                                                           | East/We                                                   | et line     | County      |  |
| 0                                                  | 3                                         | 238             | 36E              | ,               | 710             | 1                                             | South 1     |                |                                                            | 980                                                                                                                   | East                                                      |             | Lea         |  |
|                                                    | 11 Bottom Hole Location If Different From |                 |                  |                 |                 |                                               |             |                |                                                            |                                                                                                                       |                                                           | <del></del> |             |  |
| Ut. or lot no.                                     | Section                                   | Township        |                  | Lot Idn         | Feet from       |                                               |             | rth/South line |                                                            | et from the                                                                                                           | East/We                                                   | st line     | County      |  |
|                                                    |                                           | 1               | 1                | İ               |                 | j                                             |             |                |                                                            | ,                                                                                                                     |                                                           |             |             |  |
| 12 Dedicated Acres                                 | 13 Joh                                    | it or Infil 1   | Consolidation    | on Code 15      | Order No.       | 1                                             |             |                | <b>.</b>                                                   |                                                                                                                       |                                                           |             | <u> </u>    |  |
| 280                                                |                                           |                 | •                |                 |                 |                                               |             |                | MCI                                                        | 1000 /                                                                                                                | 1/6                                                       | 17          | NSOLIDATED  |  |
| NO ALLOY                                           | VARLE                                     | WILL BE         | ASSIGNE          | D TO TH         | IS COMPI        | ETIO                                          | NII         | NTIL ALL       | INTE                                                       | RESTS H                                                                                                               | AVE RE                                                    | EN COI      | VSOLIDATED  |  |
| NO NEED .                                          |                                           |                 |                  |                 |                 |                                               |             | APPROVED       | BY                                                         | THE DIVI                                                                                                              | SION                                                      | DIT CO      | NOCEIDATED  |  |
| 16                                                 | <del></del>                               |                 | <del></del>      |                 | <del></del>     | $\neg \tau$                                   |             | <del></del>    | 7                                                          |                                                                                                                       |                                                           | CEDI        | TIFICATION  |  |
| 1                                                  | -                                         |                 |                  |                 |                 |                                               |             |                |                                                            |                                                                                                                       |                                                           |             |             |  |
|                                                    |                                           |                 |                  | Ì               | 1               |                                               |             |                |                                                            | I hereby certify that the information contained herein is<br>true and complete to the best of my knowledge and belief |                                                           |             |             |  |
|                                                    |                                           |                 |                  |                 |                 | [ ]                                           |             |                |                                                            |                                                                                                                       | . 1                                                       |             |             |  |
|                                                    | 1                                         |                 |                  |                 |                 | - 1                                           |             |                | 1                                                          |                                                                                                                       |                                                           |             |             |  |
|                                                    |                                           |                 |                  |                 |                 |                                               | 1           |                |                                                            |                                                                                                                       |                                                           |             |             |  |
| <u> </u>                                           |                                           |                 |                  |                 |                 |                                               |             |                |                                                            | يريجي                                                                                                                 |                                                           | 32          | TRRET       |  |
| 1                                                  |                                           |                 |                  |                 |                 |                                               |             |                |                                                            | Signature                                                                                                             |                                                           |             |             |  |
|                                                    |                                           | [               | •                |                 |                 | - 1                                           |             |                |                                                            | Printed Nam                                                                                                           |                                                           | R. Keatl    | ıly         |  |
| ,                                                  | ,                                         | ļ               |                  | 1 -             |                 | - }                                           |             |                |                                                            | 21111100 14211                                                                                                        |                                                           | atory A     | rent        |  |
|                                                    |                                           | }               |                  |                 |                 |                                               |             |                | - 1                                                        | Title                                                                                                                 | Nogu.                                                     | atory Aq    | <u>,</u>    |  |
|                                                    |                                           | j               |                  | 1               |                 | 1                                             |             |                | - [                                                        |                                                                                                                       | 7-23                                                      | -00         |             |  |
|                                                    |                                           | Ì               |                  | l               | Date            |                                               |             |                |                                                            |                                                                                                                       |                                                           |             |             |  |
| ) <del>(************************************</del> | *******                                   | *******         | *******          | ********        | ********        | *****                                         | ****        | ********       | ****                                                       | 18 SUR                                                                                                                | VEYO                                                      | R CER       | TIFICATION  |  |
| Ŧ                                                  |                                           |                 | 1                |                 |                 |                                               |             |                | I hereby certify that the well location shown on this plat |                                                                                                                       |                                                           |             |             |  |
| Ī                                                  | <b>!</b>                                  |                 |                  |                 |                 | 361 1950                                      |             |                |                                                            |                                                                                                                       | was plotted from field notes of actual surveys made by me |             |             |  |
| 1                                                  |                                           |                 |                  |                 |                 |                                               |             |                |                                                            | or under my supervision, and that the same is true and correct to the best of my belief                               |                                                           |             |             |  |
| 990'                                               | →: #35                                    |                 |                  |                 |                 |                                               | 4 30        | ¥ 990'         | ->‡                                                        |                                                                                                                       |                                                           | ,,          |             |  |
| Ī                                                  | T                                         |                 |                  |                 | 36,             | - 1                                           | 1           |                | ŧ                                                          | Date of Sun                                                                                                           | rev                                                       |             | <del></del> |  |
| Į                                                  |                                           | ******          |                  |                 | 10              |                                               |             | <u> </u>       |                                                            | Signature ar                                                                                                          | •                                                         | rofessional | Surveyor:   |  |
| <b>I</b>                                           | 1250                                      | E               |                  | Ē               |                 | ,                                             |             | 8,             | Ì                                                          | 1                                                                                                                     |                                                           |             |             |  |
| Ŧ.                                                 | 10-                                       | Ę               |                  | <b>₽</b>        | ہم را           | ا ۵                                           |             |                | . ፤                                                        |                                                                                                                       |                                                           |             |             |  |
| 160 39                                             | <b>3</b>                                  | E               |                  | * *Z            | 4 7             |                                               | #,          | 790            |                                                            |                                                                                                                       |                                                           |             |             |  |
| 1                                                  | _                                         | £               |                  | Ŧ               | ٠ يـ            |                                               | **          |                |                                                            |                                                                                                                       |                                                           |             |             |  |
| ‡ 8                                                | 7                                         | £               |                  | ŧ               | <u>o</u> _      |                                               |             | 8-             | Ī                                                          |                                                                                                                       |                                                           |             |             |  |
| Ŧ.                                                 | ٠                                         | Į               | ,                | ŧ               |                 | <u>, , , , , , , , , , , , , , , , , , , </u> |             | <u> </u>       | ፤                                                          | Certificate I                                                                                                         | Yumber                                                    |             |             |  |