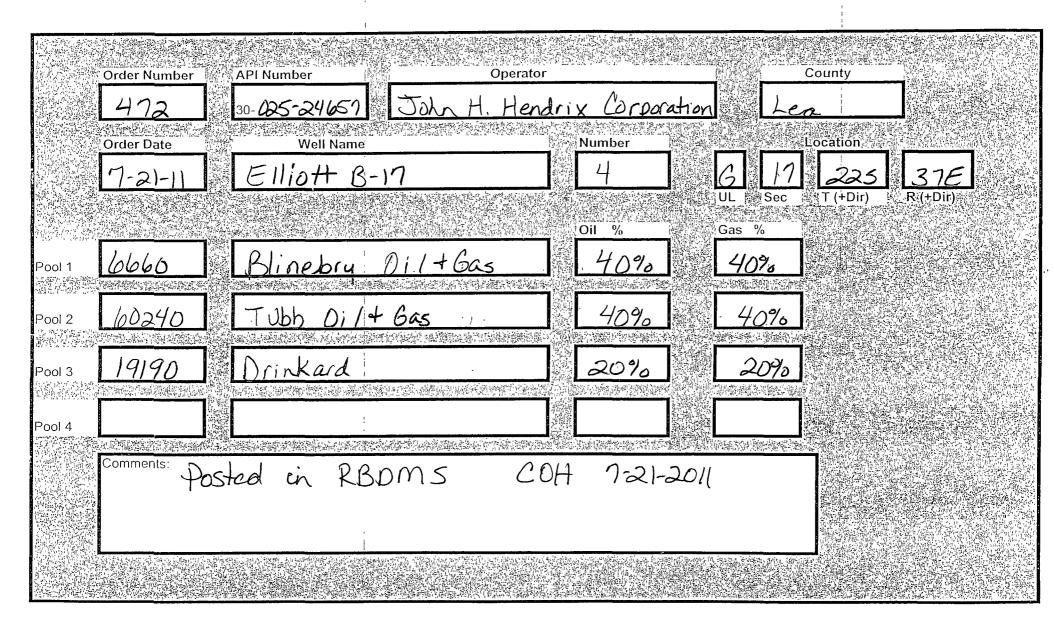

#### **ELLIOTT B-17 #4**

## Unit Letter G – 1980' FNL & 1980' FEL Sec 17, T22S, R37E, Lea County, NM API # 30-025-24657

- 1. Division Order that established pre-approved pools: Order No. R-11363
- 2. Pools to be commingled Blinebry Oil & Gas (6660), Tubb Oil & Gas (60240), and Drinkard Pool (19190).
- Blinebry Oil & Gas Perfs 5493-5717'
   Tubb Oil & Gas Perfs 6135-6254'
   Drinkard Pool Perfs 6378-6484'
- 4. All zones are intermediate crude and commingling will not reduce the value of the production.
- 5. Ownership between pools is identical.
- 6. Anticipated production:

| Blinebry Oil & Gas | 2 BOPD | 20 MCFPD |
|--------------------|--------|----------|
| Tubb Oil & Gas     | 2 BOPD | 20 MCFPD |
| Drinkard Pool      | 1 BOPD | 10 MCFPD |

Total 5 BOPD 50 MCFPD

7. The proposed allocation to be as follows

|                    |       | <u>Oil %</u> | Gas% |
|--------------------|-------|--------------|------|
| Blinebry Oil & Gas |       | 40%          | 40%  |
| Tubb Oil & Gas     |       | 40%          | 40%  |
| Drinkard Pool      |       | 20%          | 20%  |
|                    | Total | 100%         | 100% |