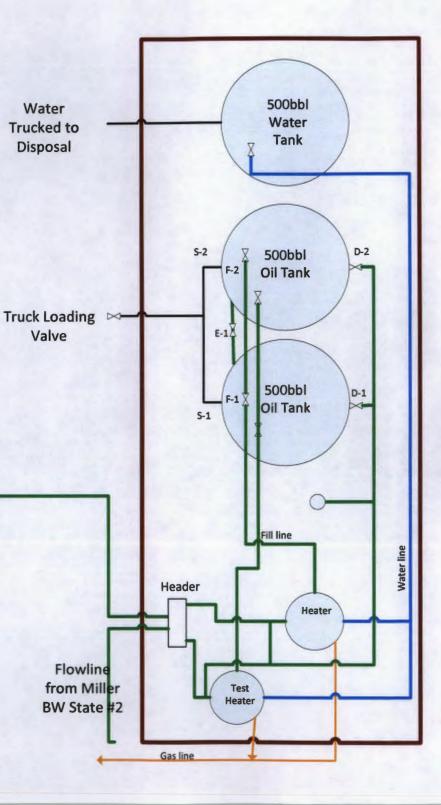

Ownership is common between the Abo and Grayburg-San Andres pools.

Allocation for oil and gas will be done using periodic well tests at the TB shown in the facility diagram. Each well will be tested periodically to insure accurate allocation. Should you have any questions please contact me @ 575-748-1288.