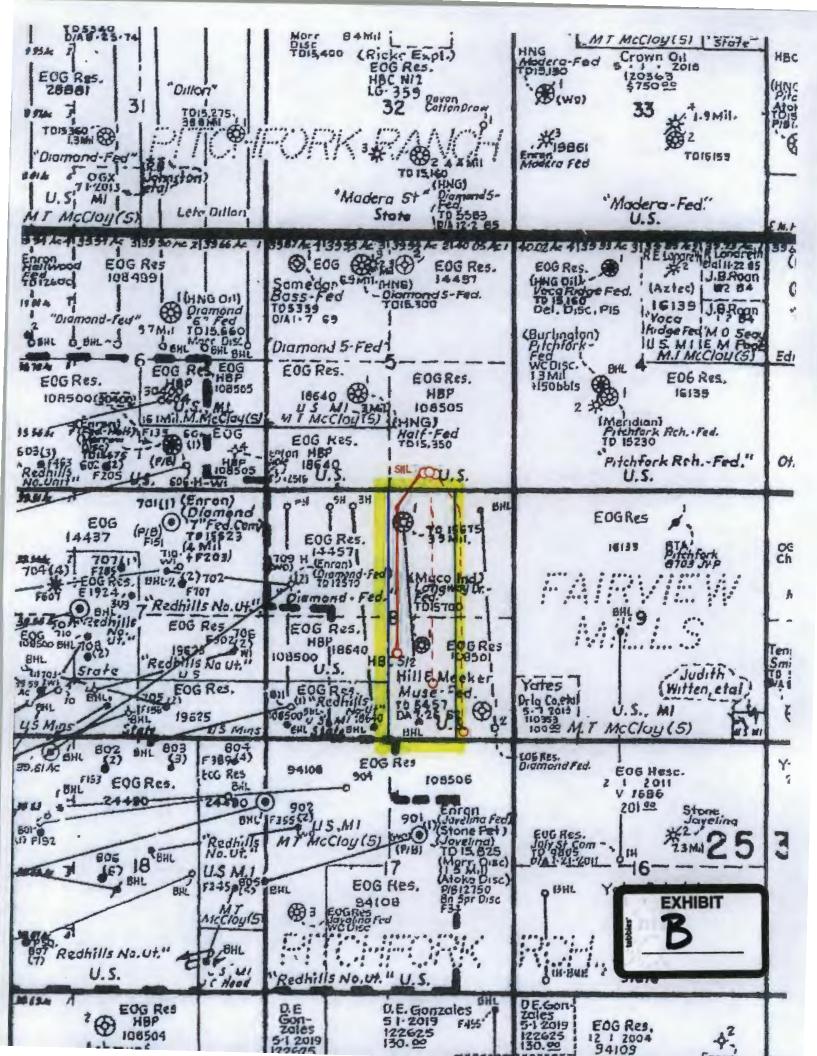

**Exhibit B** is a land plat for Section 8 and the surrounding sections that show the proposed non-standard location of the **Diamond 5 Fed Com #6H Well** in relation to adjoining units and existing wells. This location is unorthodox because the formation under this acreage is governed by the Division's statewide rules which provides for wells to be located no closer than 330 feet to the outer boundary of the spacing unit.

Exhibit C is the Well Location and Acreage Dedication Plat (Form C-102), which shows that the proposed **Diamond 5 Fed Com #6H Well** encroaches on the spacing and proration units to the West and Northwest.