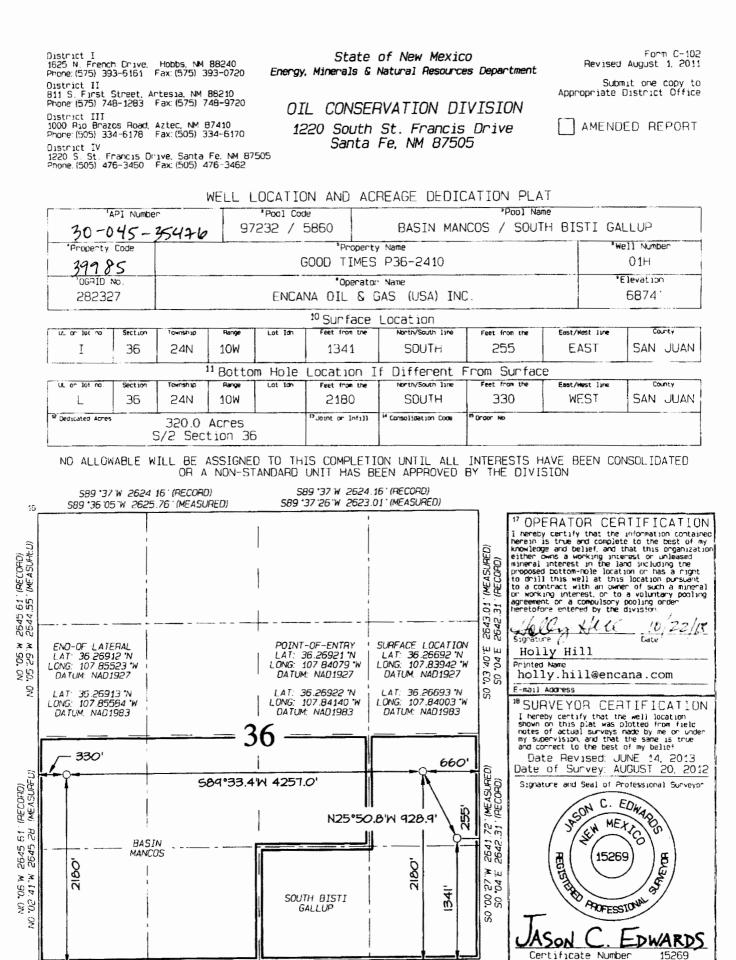

Attachment No. 2b: Presents the well dedication acreage for the ten (10) wells Encana is proposing to tie into the GTGS as depicted on the NMOCD Form C-102. Additionally, the C-102s depict the horizontal well bore path and producing interval for each of the ten (10) wells.

Well dedication acreage and horizontal wellbore paths depicted in the following NMOCD C-102 forms for the following wells:

| Escrito H31-2409 01H     |
|--------------------------|
| Escrito A31-2409 01H     |
| Good Times D06-2309 01H  |
| Good Times P34-2410 01H  |
| Escrito M30-2409 01H     |
| Escrito M30-2409 02H     |
| Good Times P36-2410 01H  |
| Good Times P36-2410 02H  |
| Good Times P36A-2410 01H |
| Good Times P36A-2410 03H |
|                          |