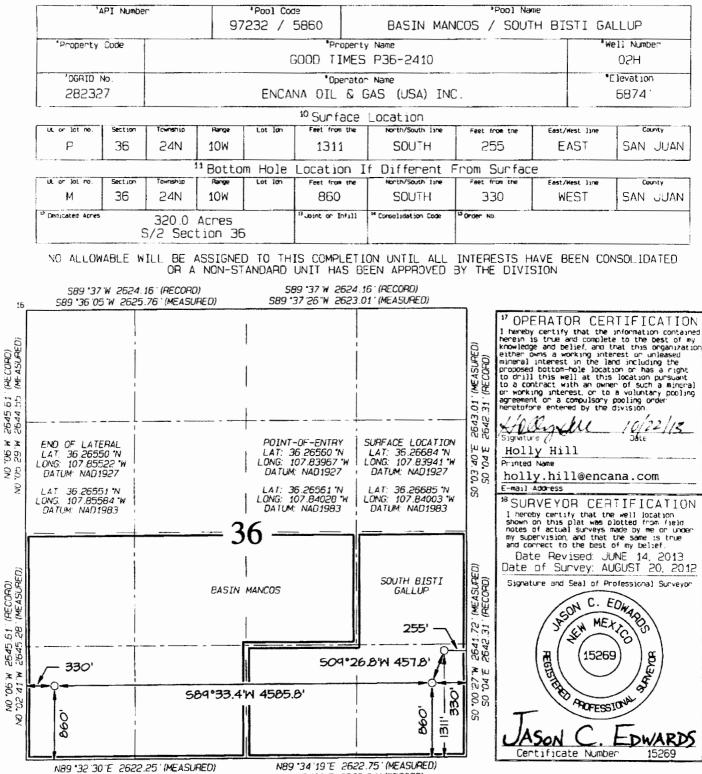

Attachment No. 2b: Presents the well dedication acreage for the ten (10) wells Encana is proposing to tie into the GTGS as depicted on the NMOCD Form C-102. Additionally, the C-102s depict the horizontal well bore path and producing interval for each of the ten (10) wells.

Well dedication acreage and horizontal wellbore paths depicted in the following NMOCD C-102 forms for the following wells:

| Escrito H31-2409 01H     |
|--------------------------|
| Escrito A31-2409 01H     |
| Good Times D06-2309 01H  |
| Good Times P34-2410 01H  |
| Escrito M30-2409 01H     |
| Escrito M30-2409 02H     |
| Good Times P36-2410 01H  |
| Good Times P36-2410 02H  |
| Good Times P36A-2410 01H |
| Good Times P36A-2410 03H |
|                          |