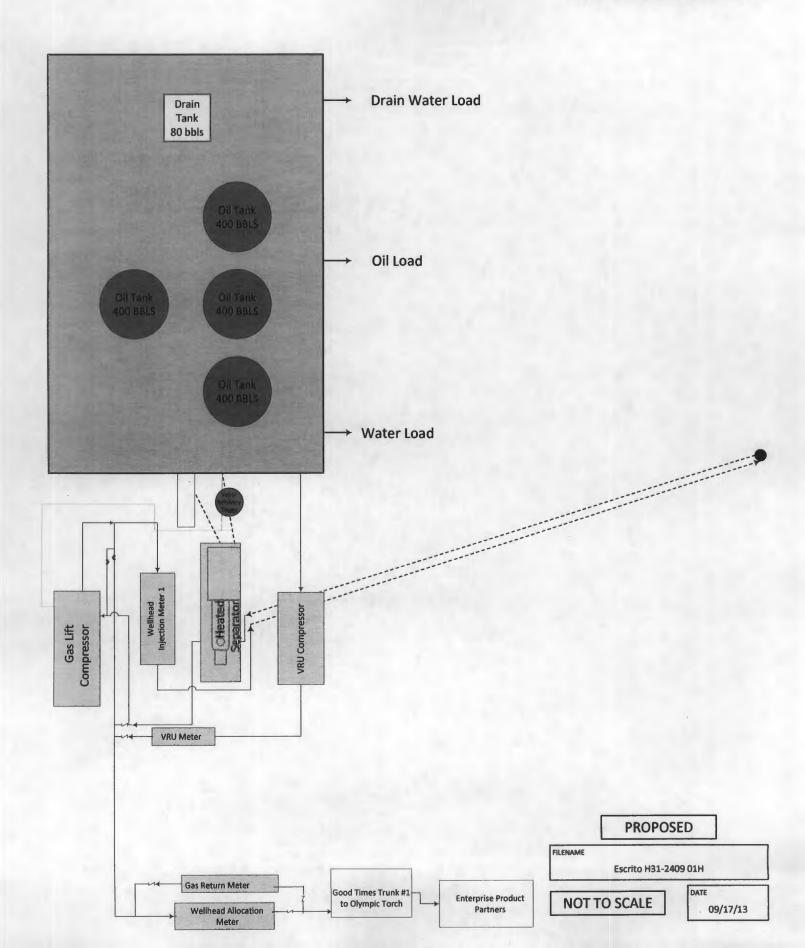

As you are most likely aware, in order to optimally develop horizontal wells, Encana has proceeded with permitting various well pads in the section adjacent to the Project Area (PA) and/or developed acreage. Therefore, in some instances, the well pad surface hole location (SHL) is located off-lease. In these instances, Off-Lease Measurement of natural gas will occur at the well head by a well allocation meter and again at the pipeline tie-in to Enterprise's CDP. Further, Encana intends to install a gas lift compressor on each well as depicted and described in Attachment No 5. Please note, Encana intends to submit to the Bureau of Land Management (BLM) a sundry to formally request approval to install gas lifts on these wells, which, once approved, will be forwarded on to the New Mexico Oil Conservation Division (NMOCD) for their approval. Again, there will not be any commingling of oil or condensate with naturally produced gas in the pipeline.

If applicable, Off-Lease Measurement, Transportation and Sale of produced oil and condensate will occur at the surface location for the affected well where Encana will install the necessary number of 400-barrel oil storage tanks and water tanks. Generally, produced water will be measured using tank gauges and produced oil will be measured using a strapping table measurement by the associated vendors. Run tickets will be filled out onsite for each load of oil, which will show the tank gauge readings, oil gravity, temperature and BS&W content. Each valve on the tanks will have seals. Records will be kept that will show when seals are installed and removed. The tank seal information is also recorded on the run tickets, which will accompany the transportation of the oil.

**Attachment No. 6:** Presents gas lift well pad schematics and descriptions for the seven (7) well pads that Encana is requesting to add to the GTGS. Encana requests approval to claim beneficial use at the gas lift injection meter on the well pads, which is depicted for each well pad, on the gas lift schematics; which also depicts a list of proposed equipment. Encana requests the use of fuel to operate the gas lifts installed for each well.