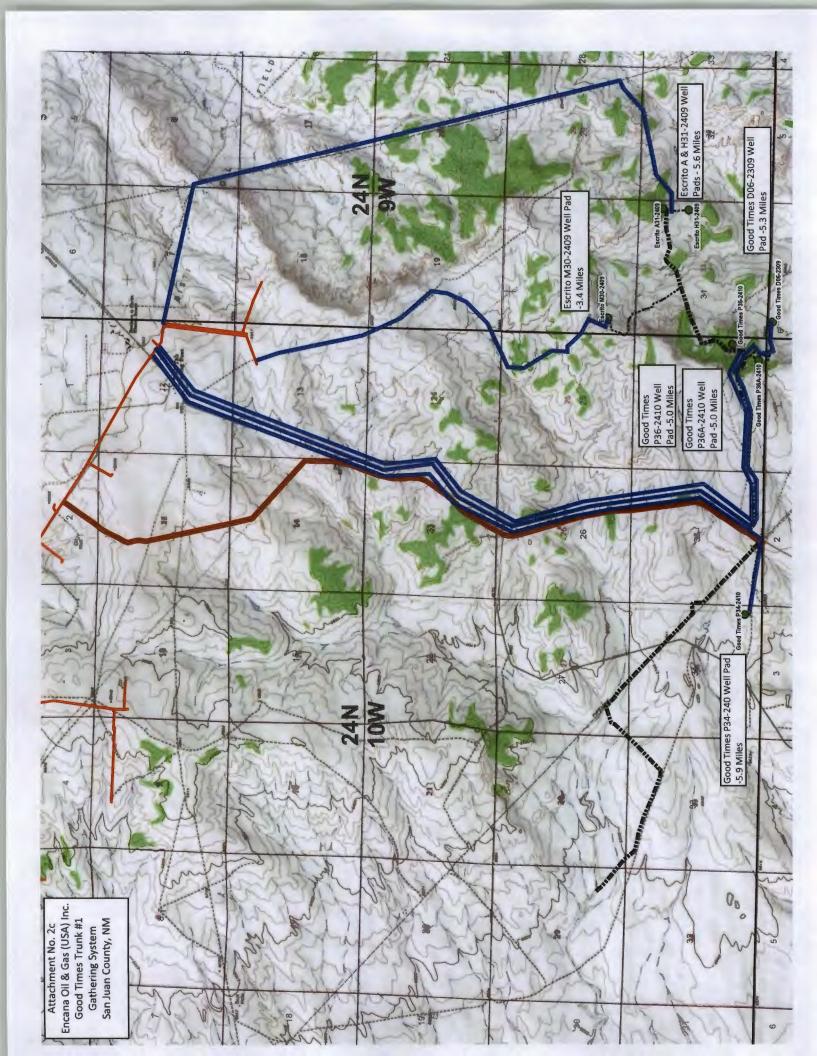

A projected decline rate for each well is also addressed in Attachment No. 1 in the Explanation Legend.

Attachment No. 2a: Presents a map of the GTGS pipeline, depicting seven (7) well pads (which represent all ten wells) that will tie into the GTGS which will then tie into Enterprise's CDP in the NWSE of Section 2, T23N R10W. The GTGS pipeline is approximately 33,017-feet in length (6.3 miles), stretching across Bureau of Land Management (BLM) surface. Encana has applied for the Good Times Trunk #1 Right-of-Way with the BLM and is awaiting final approval.

**Attachment No. 2c (Justification):** Presents a plat depicting contemplated individual well pad pipeline connection paths for all seven (7) well pads connecting to the GTGS. In line with the BLM's Instructional Memorandum dated Juy 3, 2013, Attachment No. 2c contemplates, as an alternative, individual well pad connections versus one (1) gathering system, namely the Good Times Trunk #1 Gathering System (GTGS). Also included, is a breakdown of pipeline length and pig launcher and receiver disturbance for each of the seven (7) well pads (note the Escrito A and H31-2409 well pads would be interconnected because both wells develop the same Project Area with have identical ownership) and projected costs for such an undertaking. According to our calculations individual well pad pipeline connections for the seven (7) well pads would total approximately thirty (30) miles in length; and, including a 40-foot width for the pipeline right-of-way the acreage disturbance would be 146.45 acres. Additionally, Encana estimates that a pig launcher and receiver would be required for the seven (7) individual well pad pipeline connections. Encana estimates that pig launchers and receivers could potentially be 10-feet by 20-feet for each of the seven (7) individual well pad pipeline connections. Encana estimates that such an undertaking would cost approximately \$7.8 Million. Again, the breakdown included in Attachment No. 2c will provide more detail as to how Encana arrived at these conclusions. Currently, Encana's estimated costs for the GTGS is \$5 Million.