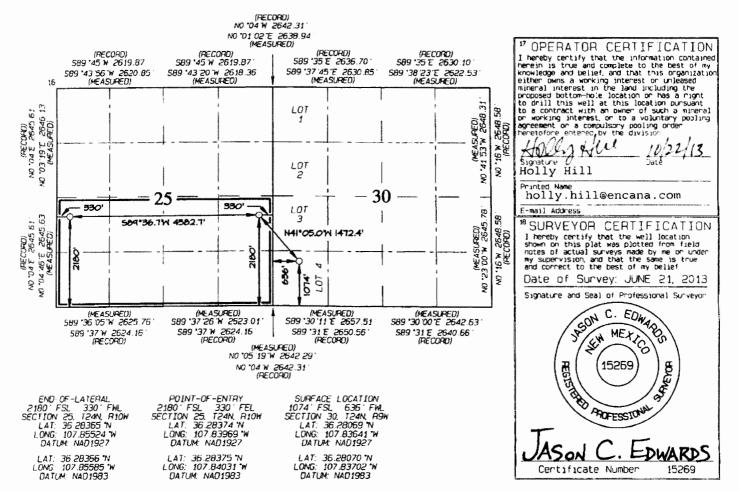

Attachment No. 2b: Presents the well dedication acreage for the ten (10) wells Encana is proposing to tie into the GTGS as depicted on the NMOCD Form C-102. Additionally, the C-102s depict the horizontal well bore path and producing interval for each of the ten (10) wells.

Well dedication acreage and horizontal wellbore paths depicted in the following NMOCD C-102 forms for the following wells:

| Escrito H31-2409 01H     |
|--------------------------|
| Escrito A31-2409 01H     |
| Good Times D06-2309 01H  |
| Good Times P34-2410 01H  |
| Escrito M30-2409 01H     |
| Escrito M30-2409 02H     |
| Good Times P36-2410 01H  |
| Good Times P36-2410 02H  |
| Good Times P36A-2410 01H |
| Good Times P36A-2410 03H |
|                          |