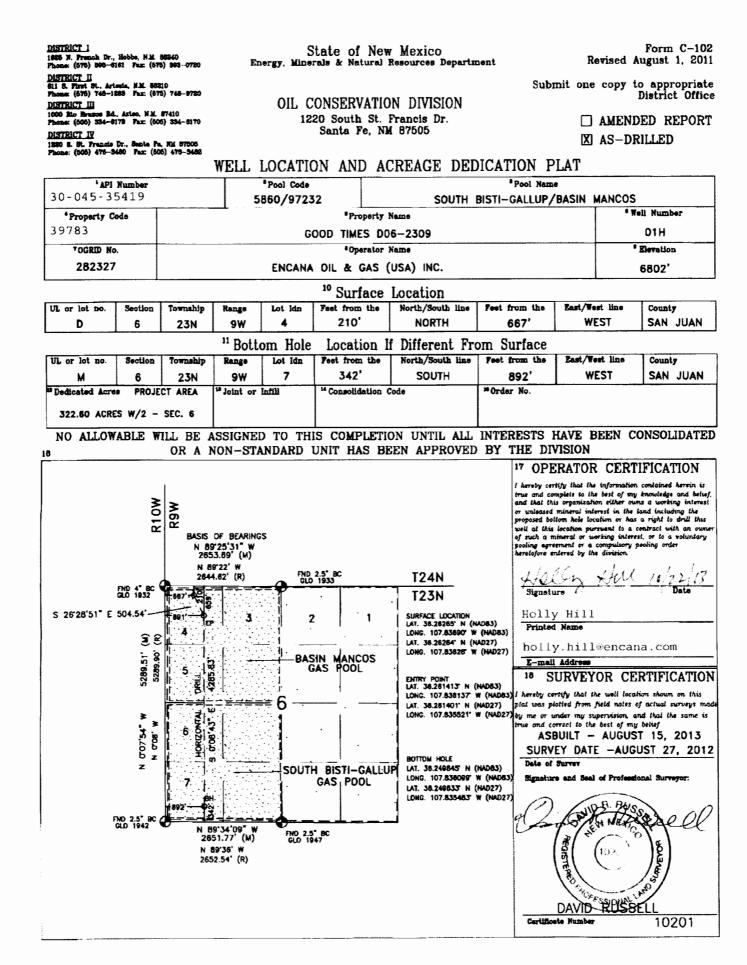

Attachment No. 2b: Presents the well dedication acreage for the ten (10) wells Encana is proposing to tie into the GTGS as depicted on the NMOCD Form C-102. Additionally, the C-102s depict the horizontal well bore path and producing interval for each of the ten (10) wells.

Well dedication acreage and horizontal wellbore paths depicted in the following NMOCD C-102 forms for the following wells:

| Escrito H31-2409 01H     |
|--------------------------|
| Escrito A31-2409 01H     |
| Good Times D06-2309 01H  |
| Good Times P34-2410 01H  |
| Escrito M30-2409 01H     |
| Escrito M30-2409 02H     |
| Good Times P36-2410 01H  |
| Good Times P36-2410 02H  |
| Good Times P36A-2410 01H |
| Good Times P36A-2410 03H |
|                          |