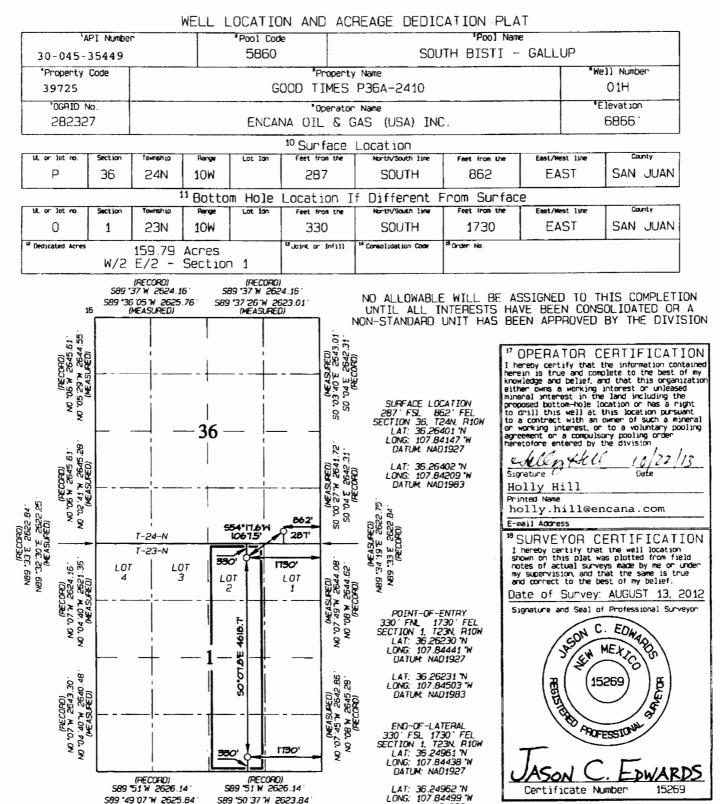

Attachment No. 2b: Presents the well dedication acreage for the ten (10) wells Encana is proposing to tie into the GTGS as depicted on the NMOCD Form C-102. Additionally, the C-102s depict the horizontal well bore path and producing interval for each of the ten (10) wells.

Well dedication acreage and horizontal wellbore paths depicted in the following NMOCD C-102 forms for the following wells:

| Escrito H31-2409 01H     |
|--------------------------|
| Escrito A31-2409 01H     |
| Good Times D06-2309 01H  |
| Good Times P34-2410 01H  |
| Escrito M30-2409 01H     |
| Escrito M30-2409 02H     |
| Good Times P36-2410 01H  |
| Good Times P36-2410 02H  |
| Good Times P36A-2410 01H |
| Good Times P36A-2410 03H |
|                          |