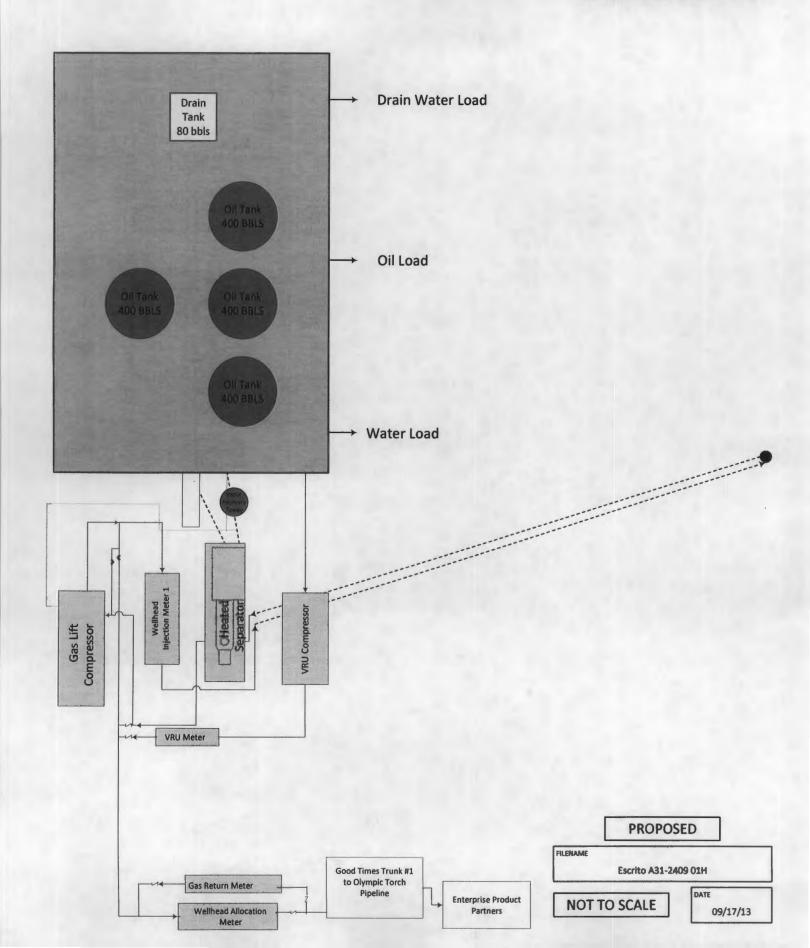

**Attachment No. 6:** Presents gas lift well pad schematics and descriptions for the seven (7) well pads that Encana is requesting to add to the GTGS. Encana requests approval to claim beneficial use at the gas lift injection meter on the well pads, which is depicted for each well pad, on the gas lift schematics; which also depicts a list of proposed equipment. Encana requests the use of fuel to operate the gas lifts installed for each well.

As you are most likely aware, in order to optimally develop horizontal wells, Encana has proceeded with permitting various well pads in the section adjacent to the Project Area (PA) and/or developed acreage. Therefore, in some instances, the well pad surface hole location (SHL) is located off-lease. In these instances, Off-Lease Measurement of natural gas will occur at the well head by a well allocation meter and again at the pipeline tie-in to Enterprise's CDP. Further, Encana intends to install a gas lift compressor on each well as depicted and described in Attachment No 5. Please note, Encana intends to submit to the Bureau of Land Management (BLM) a sundry to formally request approval to install gas lifts on these wells, which, once approved, will be forwarded on to the New Mexico Oil Conservation Division (NMOCD) for their approval. Again, there will not be any commingling of oil or condensate with naturally produced gas in the pipeline.

If applicable, Off-Lease Measurement, Transportation and Sale of produced oil and condensate will occur at the surface location for the affected well where Encana will install the necessary number of 400-barrel oil storage tanks and water tanks. Generally, produced water will be measured using tank gauges and produced oil will be measured using a strapping table measurement by the associated vendors. Run tickets will be filled out onsite for each load of oil, which will show the tank gauge readings, oil gravity, temperature and BS&W content. Each valve on the tanks will have seals. Records will be kept that will show when seals are installed and removed. The tank seal information is also recorded on the run tickets, which will accompany the transportation of the oil.