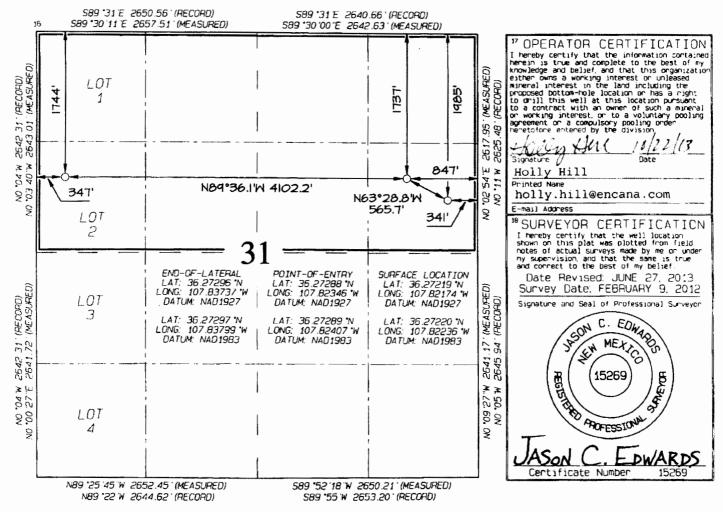

Attachment No. 2b: Presents the well dedication acreage for the ten (10) wells Encana is proposing to tie into the GTGS as depicted on the NMOCD Form C-102. Additionally, the C-102s depict the horizontal well bore path and producing interval for each of the ten (10) wells.

Well dedication acreage and horizontal wellbore paths depicted in the following NMOCD C-102 forms for the following wells:

| Escrito H31-2409 01H     |
|--------------------------|
| Escrito A31-2409 01H     |
| Good Times D06-2309 01H  |
| Good Times P34-2410 01H  |
| Escrito M30-2409 01H     |
| Escrito M30-2409 02H     |
| Good Times P36-2410 01H  |
| Good Times P36-2410 02H  |
| Good Times P36A-2410 01H |
| Good Times P36A-2410 03H |
|                          |