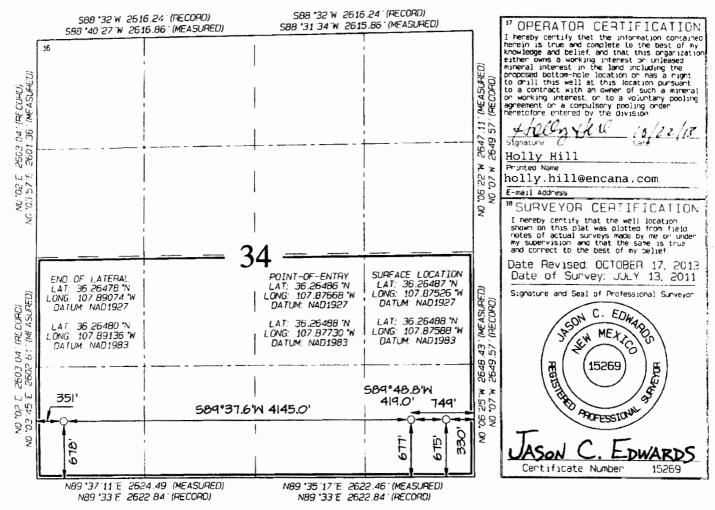

Attachment No. 2b: Presents the well dedication acreage for the ten (10) wells Encana is proposing to tie into the GTGS as depicted on the NMOCD Form C-102. Additionally, the C-102s depict the horizontal well bore path and producing interval for each of the ten (10) wells.

Well dedication acreage and horizontal wellbore paths depicted in the following NMOCD C-102 forms for the following wells:

| Escrito H31-2409 01H     |
|--------------------------|
| Escrito A31-2409 01H     |
| Good Times D06-2309 01H  |
| Good Times P34-2410 01H  |
| Escrito M30-2409 01H     |
| Escrito M30-2409 02H     |
| Good Times P36-2410 01H  |
| Good Times P36-2410 02H  |
| Good Times P36A-2410 01H |
| Good Times P36A-2410 03H |
|                          |