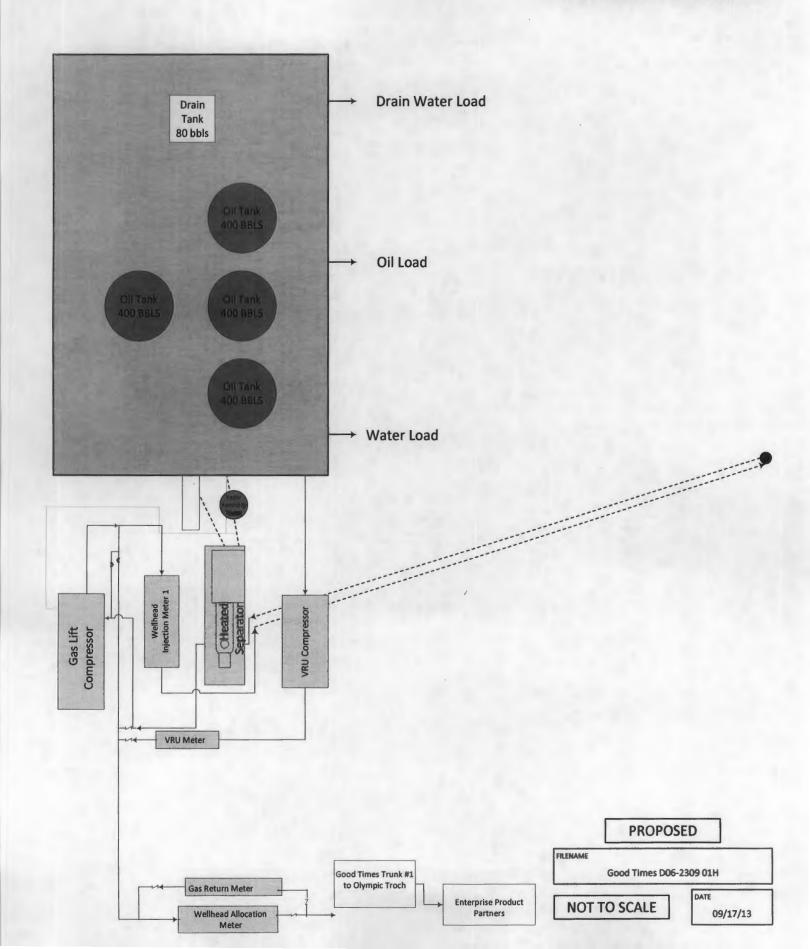

**Attachment No. 6:** Presents gas lift well pad schematics and descriptions for the seven (7) well pads that Encana is requesting to add to the GTGS. Encana requests approval to claim beneficial use at the gas lift injection meter on the well pads, which is depicted for each well pad, on the gas lift schematics; which also depicts a list of proposed equipment. Encana requests the use of fuel to operate the gas lifts installed for each well.

As you are most likely aware, in order to optimally develop horizontal wells, Encana has proceeded with permitting various well pads in the section adjacent to the Project Area (PA) and/or developed acreage. Therefore, in some instances, the well pad surface hole location (SHL) is located off-lease. In these instances, Off-Lease Measurement of natural gas will occur at the well head by a well allocation meter and again at the pipeline tie-in to Enterprise's CDP. Further, Encana intends to install a gas lift compressor on each well as depicted and described in Attachment No 5. Please note, Encana intends to submit to the Bureau of Land Management (BLM) a sundry to formally request approval to install gas lifts on these wells, which, once approved, will be forwarded on to the New Mexico Oil Conservation Division (NMOCD) for their approval. Again, there will not be any commingling of oil or condensate with naturally produced gas in the pipeline.

If applicable, Off-Lease Measurement, Transportation and Sale of produced oil and condensate will occur at the surface location for the affected well where Encana will install the necessary number of 400-barrel oil storage tanks and water tanks. Generally, produced water will be measured using tank gauges and produced oil will be measured using a strapping table measurement by the associated vendors. Run tickets will be filled out onsite for each load of oil, which will show the tank gauge readings, oil gravity, temperature and BS&W content. Each valve on the tanks will have seals. Records will be kept that will show when seals are installed and removed. The tank seal information is also recorded on the run tickets, which will accompany the transportation of the oil.