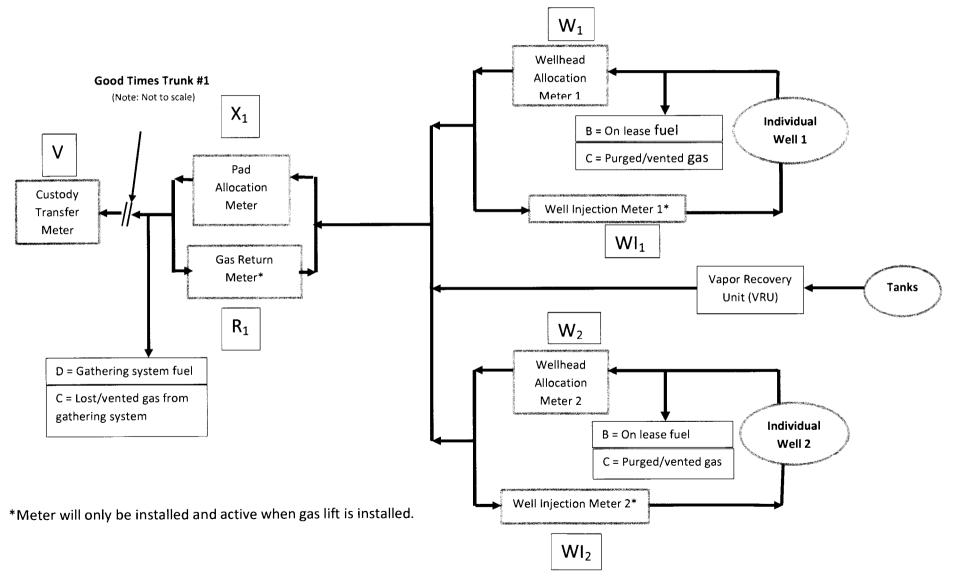

Each well will be equipped with a continuous recording gas allocation meter (or some form of approved alternative measurement) operated and maintained by Encana. Prior to converting any gas measurement from a conventional allocation meter to an alternative measurement method, Encana will seek formal approvals. The allocation procedures, including examples of how the allocation method would be applied for each well are presented on **Attachment No. 5**.

**Attachment No. 5:** Presents the allocation procedures for the GTGS which includes an example of how the allocation method is applied. Encana proposes that the Point of Royalty Measurement (PRM) be at Enterprises' CDP in the NWSE of Section 2, T23N R10W. Please also note each well proposed for connection to the GTGS will be equipped with a continuous recording gas allocation meter.