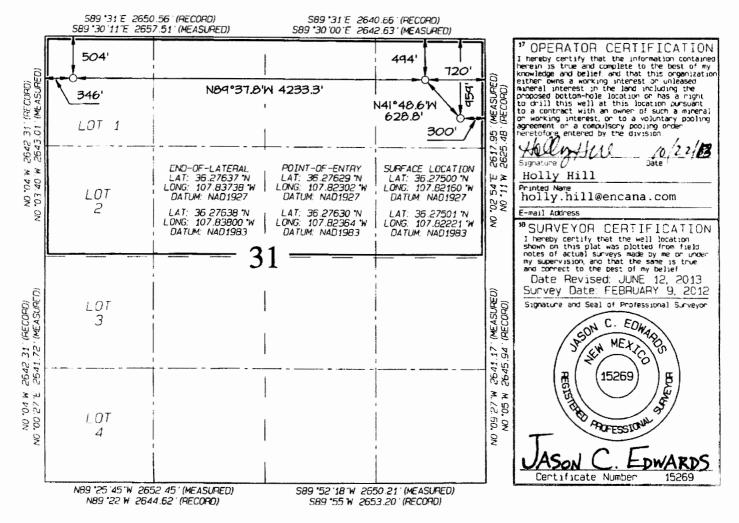

Attachment No. 2b: Presents the well dedication acreage for the ten (10) wells Encana is proposing to tie into the GTGS as depicted on the NMOCD Form C-102. Additionally, the C-102s depict the horizontal well bore path and producing interval for each of the ten (10) wells.

Well dedication acreage and horizontal wellbore paths depicted in the following NMOCD C-102 forms for the following wells:

| Escrito H31-2409 01H     |
|--------------------------|
| Escrito A31-2409 01H     |
| Good Times D06-2309 01H  |
| Good Times P34-2410 01H  |
| Escrito M30-2409 01H     |
| Escrito M30-2409 02H     |
| Good Times P36-2410 01H  |
| Good Times P36-2410 02H  |
| Good Times P36A-2410 01H |
| Good Times P36A-2410 03H |
|                          |