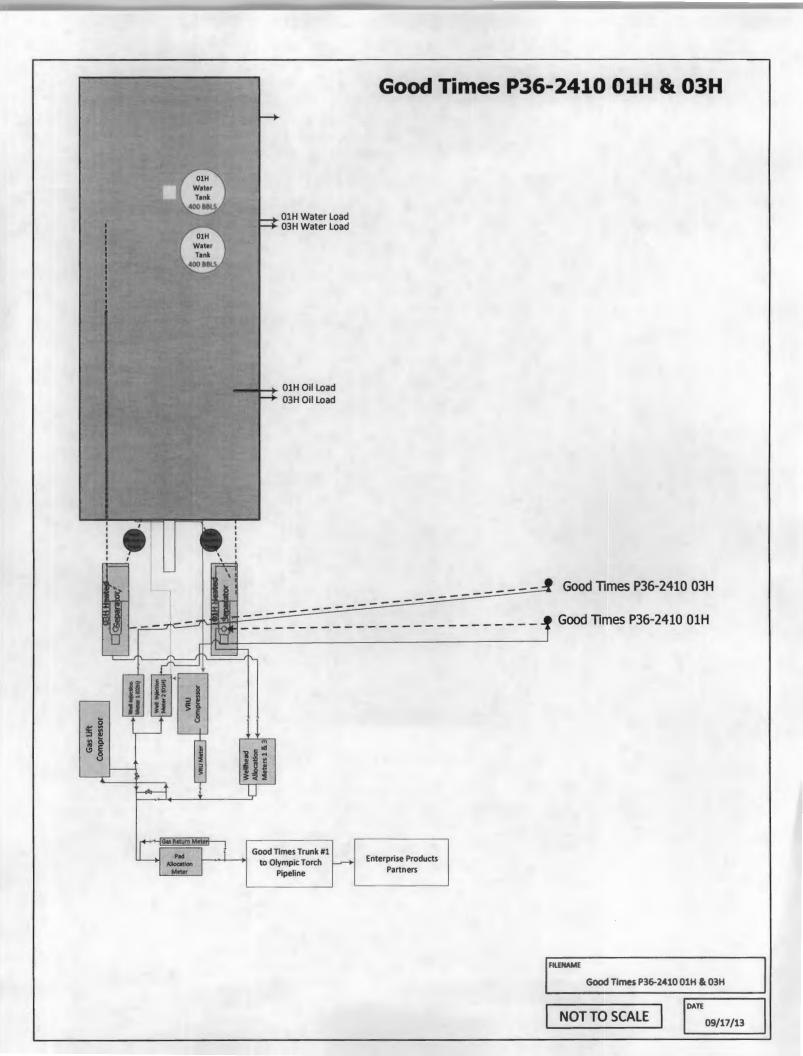

**Attachment No. 6:** Presents gas lift well pad schematics and descriptions for the seven (7) well pads that Encana is requesting to add to the GTGS. Encana requests approval to claim beneficial use at the gas lift injection meter on the well pads, which is depicted for each well pad, on the gas lift schematics; which also depicts a list of proposed equipment. Encana requests the use of fuel to operate the gas lifts installed for each well.

As you are most likely aware, in order to optimally develop horizontal wells, Encana has proceeded with permitting various well pads in the section adjacent to the Project Area (PA) and/or developed acreage. Therefore, in some instances, the well pad surface hole location (SHL) is located off-lease. In these instances, Off-Lease Measurement of natural gas will occur at the well head by a well allocation meter and again at the pipeline tie-in to Enterprise's CDP. Further, Encana intends to install a gas lift compressor on each well as depicted and described in Attachment No 5. Please note, Encana intends to submit to the Bureau of Land Management (BLM) a sundry to formally request approval to install gas lifts on these wells, which, once approved, will be forwarded on to the New Mexico Oil Conservation Division (NMOCD) for their approval. Again, there will not be any commingling of oil or condensate with naturally produced gas in the pipeline.