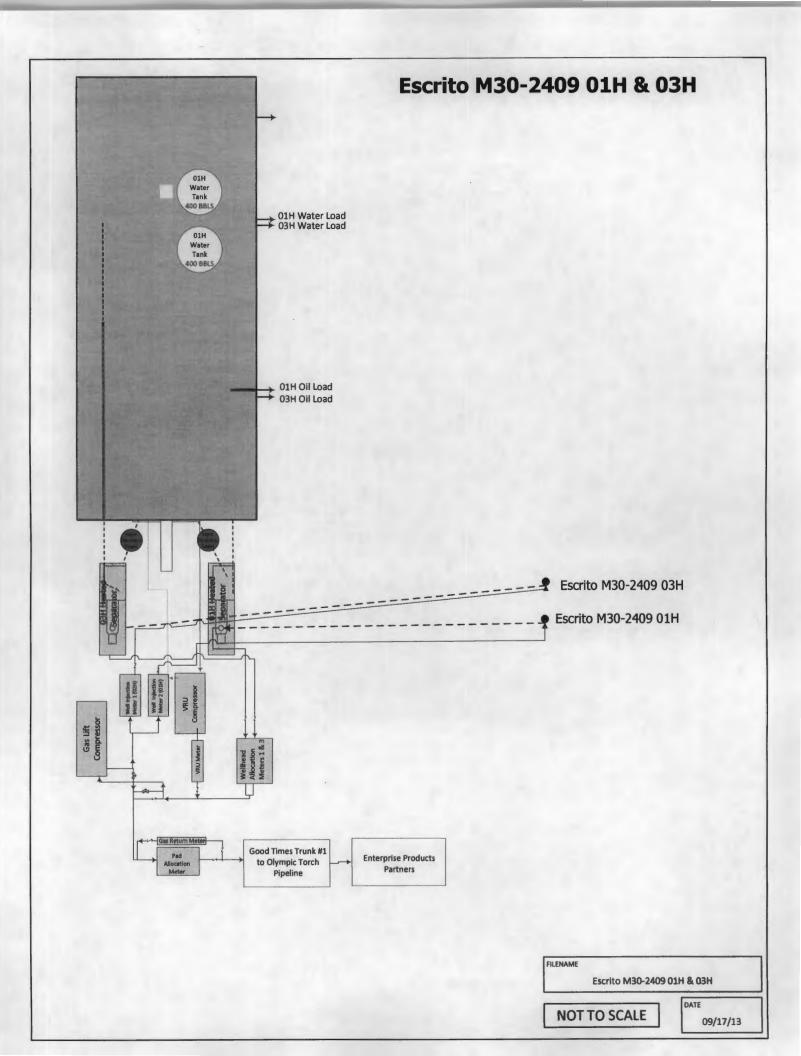

**Attachment No. 6:** Presents gas lift well pad schematics and descriptions for the seven (7) well pads that Encana is requesting to add to the GTGS. Encana requests approval to claim beneficial use at the gas lift injection meter on the well pads, which is depicted for each well pad, on the gas lift schematics; which also depicts a list of proposed equipment. Encana requests the use of fuel to operate the gas lifts installed for each well.

As you are most likely aware, in order to optimally develop horizontal wells, Encana has proceeded with permitting various well pads in the section adjacent to the Project Area (PA) and/or developed acreage. Therefore, in some instances, the well pad surface hole location (SHL) is located off-lease. In these instances, Off-Lease Measurement of natural gas will occur at the well head by a well allocation meter and again at the pipeline tie-in to Enterprise's CDP. Further, Encana intends to install a gas lift compressor on each well as depicted and described in Attachment No 5. Please note, Encana intends to submit to the Bureau of Land Management (BLM) a sundry to formally request approval to install gas lifts on these wells, which, once approved, will be forwarded on to the New Mexico Oil Conservation Division (NMOCD) for their approval. Again, there will not be any commingling of oil or condensate with naturally produced gas in the pipeline.

If applicable, Off-Lease Measurement, Transportation and Sale of produced oil and condensate will occur at the surface location for the affected well where Encana will install the necessary number of 400-barrel oil storage tanks and water tanks. Generally, produced water will be measured using tank gauges and produced oil will be measured using a strapping table measurement by the associated vendors. Run tickets will be filled out onsite for each load of oil, which will show the tank gauge readings, oil gravity, temperature and BS&W content. Each valve on the tanks will have seals. Records will be kept that will show when seals are installed and removed. The tank seal information is also recorded on the run tickets, which will accompany the transportation of the oil.