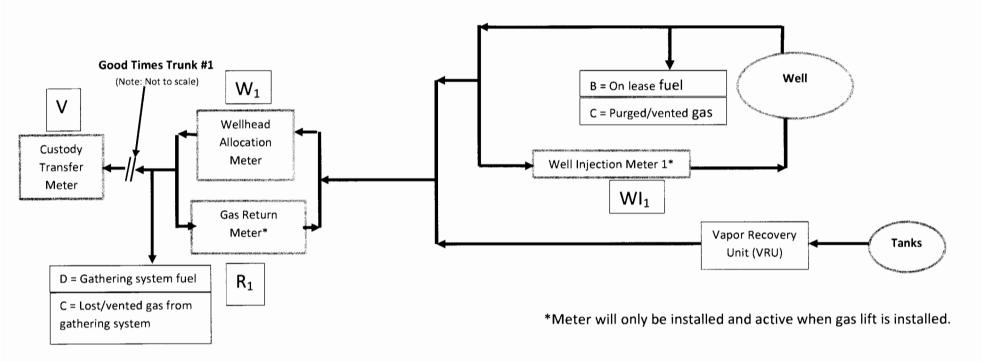

Each well will be equipped with a continuous recording gas allocation meter (or some form of approved alternative measurement) operated and maintained by Encana. Prior to converting any gas measurement from a conventional allocation meter to an alternative measurement method, Encana will seek formal approvals. The allocation procedures, including examples of how the allocation method would be applied for each well are presented on **Attachment No. 5**.

**Attachment No. 5:** Presents the allocation procedures for the GTGS which includes an example of how the allocation method is applied. Encana proposes that the Point of Royalty Measurement (PRM) be at Enterprises' CDP in the NWSE of Section 2, T23N R10W. Please also note each well proposed for connection to the GTGS will be equipped with a continuous recording gas allocation meter.