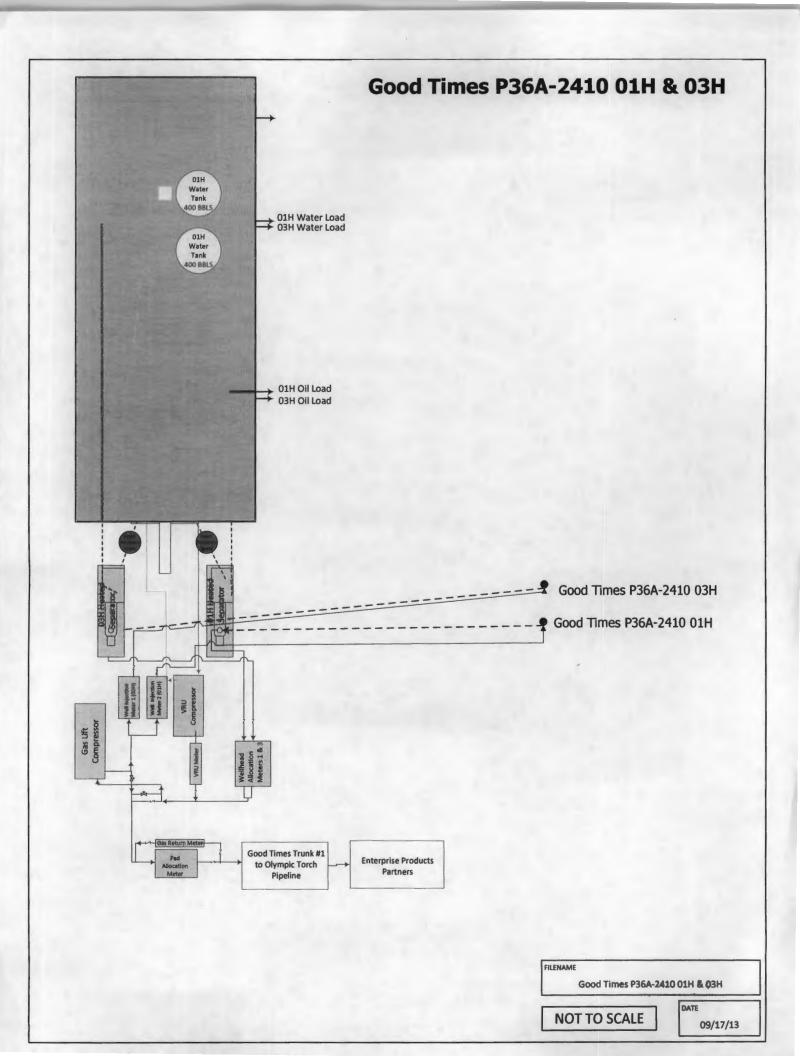

**Attachment No. 6:** Presents gas lift well pad schematics and descriptions for the seven (7) well pads that Encana is requesting to add to the GTGS. Encana requests approval to claim beneficial use at the gas lift injection meter on the well pads, which is depicted for each well pad, on the gas lift schematics; which also depicts a list of proposed equipment. Encana requests the use of fuel to operate the gas lifts installed for each well.

As you are most likely aware, in order to optimally develop horizontal wells, Encana has proceeded with permitting various well pads in the section adjacent to the Project Area (PA) and/or developed acreage. Therefore, in some instances, the well pad surface hole location (SHL) is located off-lease. In these instances, Off-Lease Measurement of natural gas will occur at the well head by a well allocation meter and again at the pipeline tie-in to Enterprise's CDP. Further, Encana intends to install a gas lift compressor on each well as depicted and described in Attachment No 5. Please note, Encana intends to submit to the Bureau of Land Management (BLM) a sundry to formally request approval to install gas lifts on these wells, which, once approved, will be forwarded on to the New Mexico Oil Conservation Division (NMOCD) for their approval. Again, there will not be any commingling of oil or condensate with naturally produced gas in the pipeline.