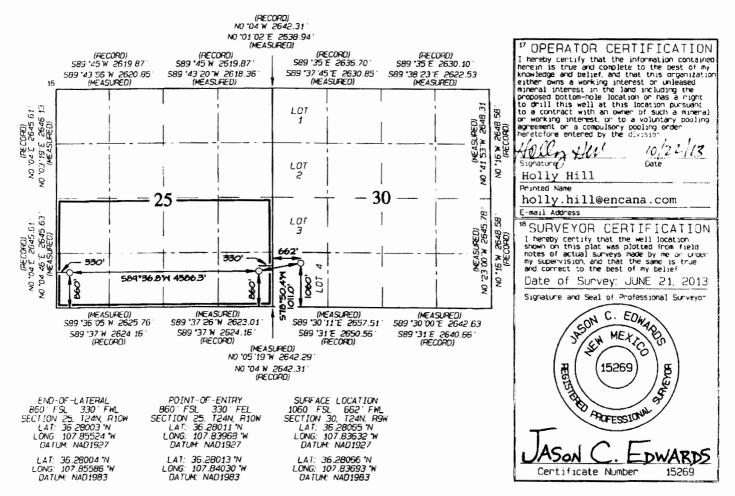

Attachment No. 2b: Presents the well dedication acreage for the ten (10) wells Encana is proposing to tie into the GTGS as depicted on the NMOCD Form C-102. Additionally, the C-102s depict the horizontal well bore path and producing interval for each of the ten (10) wells.

Well dedication acreage and horizontal wellbore paths depicted in the following NMOCD C-102 forms for the following wells:

| Escrito H31-2409 01H     |
|--------------------------|
| Escrito A31-2409 01H     |
| Good Times D06-2309 01H  |
| Good Times P34-2410 01H  |
| Escrito M30-2409 01H     |
| Escrito M30-2409 02H     |
| Good Times P36-2410 01H  |
| Good Times P36-2410 02H  |
| Good Times P36A-2410 01H |
| Good Times P36A-2410 03H |
|                          |