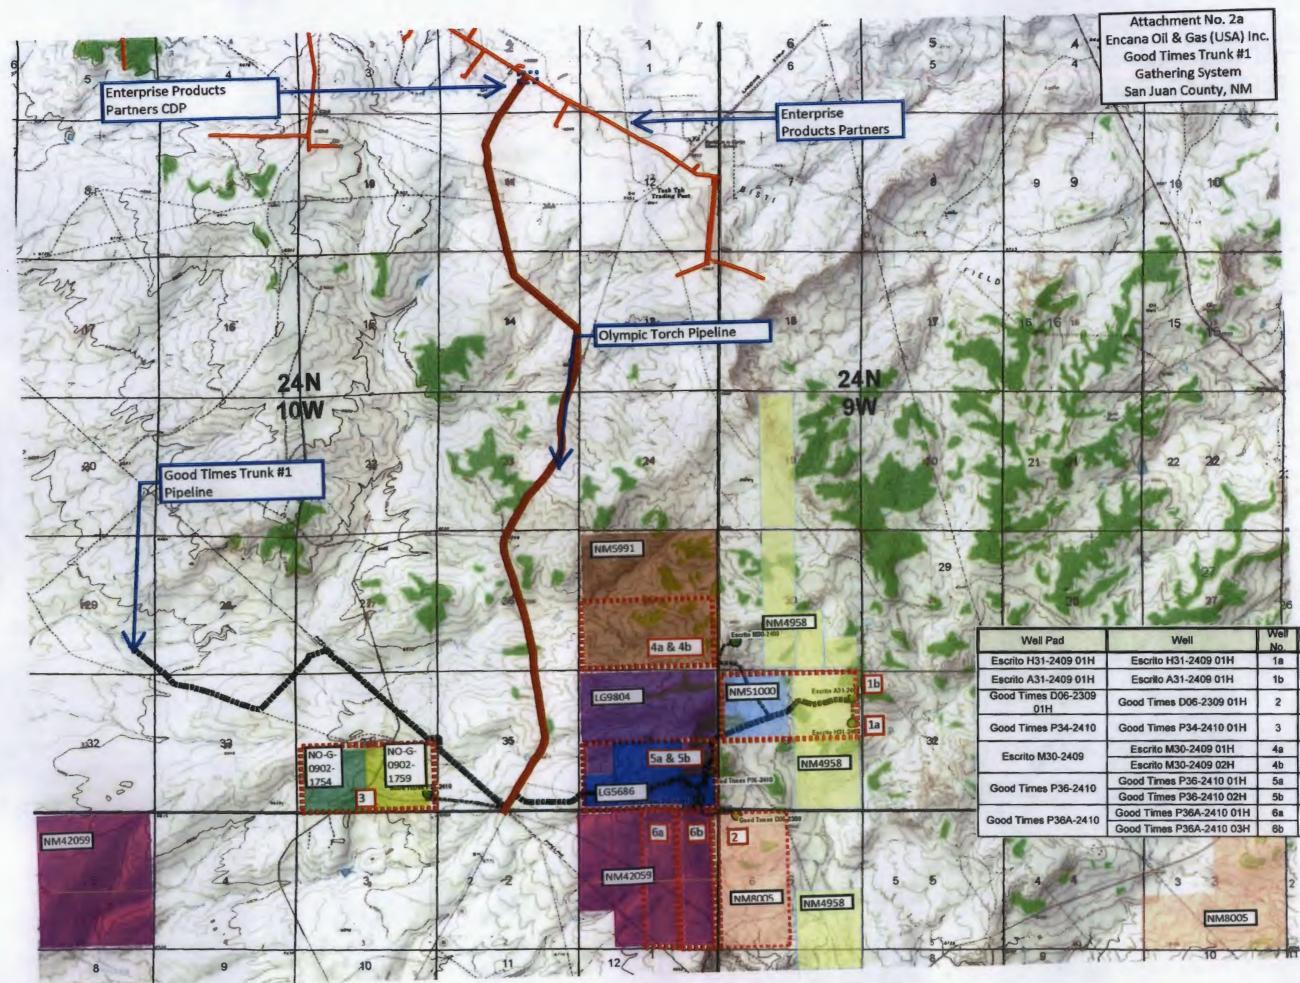

A projected decline rate for each well is also addressed in Attachment No. 1 in the Explanation Legend.

Attachment No. 2a: Presents a map of the GTGS pipeline, depicting seven (7) well pads (which represent all ten wells) that will tie into the GTGS which will then tie into Enterprise's CDP in the NWSE of Section 2, T23N R10W. The GTGS pipeline is approximately 33,017-feet in length (6.3 miles), stretching across Bureau of Land Management (BLM) surface. Encana has applied for the Good Times Trunk #1 Right-of-Way with the BLM and is awaiting final approval.

**Attachment No. 2c (Justification):** Presents a plat depicting contemplated individual well pad pipeline connection paths for all seven (7) well pads connecting to the GTGS. In line with the BLM's Instructional Memorandum dated Juy 3, 2013, Attachment No. 2c contemplates, as an alternative, individual well pad connections versus one (1) gathering system, namely the Good Times Trunk #1 Gathering System (GTGS). Also included, is a breakdown of pipeline length and pig launcher and receiver disturbance for each of the seven (7) well pads (note the Escrito A and H31-2409 well pads would be interconnected because both wells develop the same Project Area with have identical ownership) and projected costs for such an undertaking. According to our calculations individual well pad pipeline connections for the seven (7) well pads would total approximately thirty (30) miles in length; and, including a 40-foot width for the pipeline right-of-way the acreage disturbance would be 146.45 acres. Additionally, Encana estimates that a pig launcher and receiver would be required for the seven (7) individual well pad pipeline connections. Encana estimates that pig launchers and receivers could potentially be 10-feet by 20-feet for each of the seven (7) individual well pad pipeline connections. Encana estimates that such an undertaking would cost approximately \$7.8 Million. Again, the breakdown included in Attachment No. 2c will provide more detail as to how Encana arrived at these conclusions. Currently, Encana's estimated costs for the GTGS is \$5 Million.