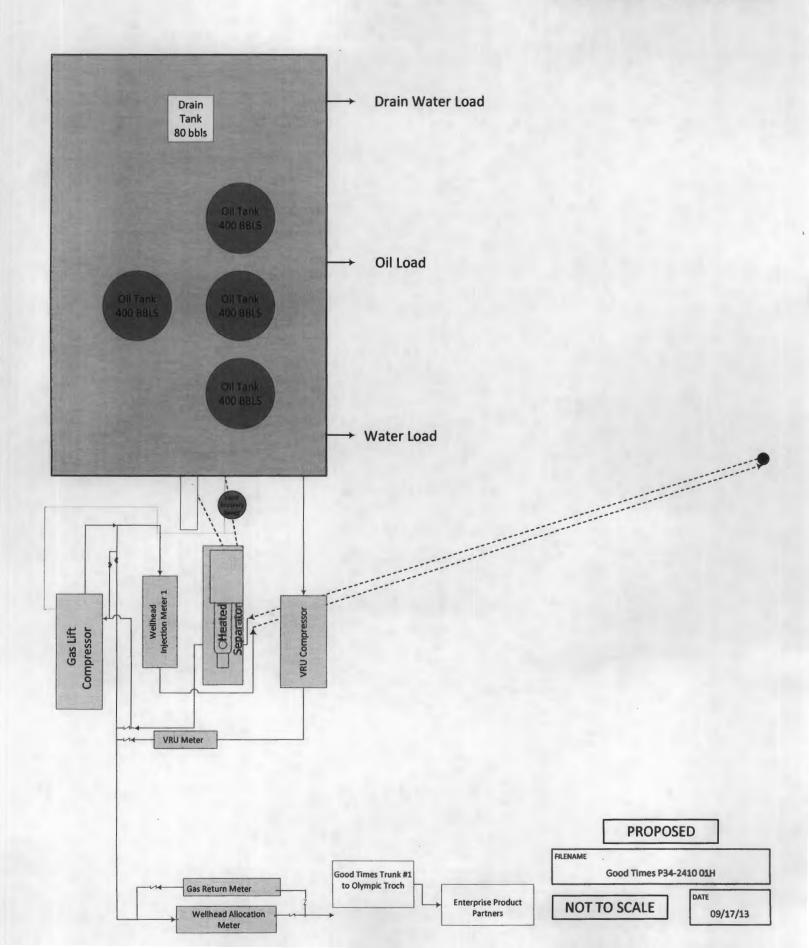

**Attachment No. 6:** Presents gas lift well pad schematics and descriptions for the seven (7) well pads that Encana is requesting to add to the GTGS. Encana requests approval to claim beneficial use at the gas lift injection meter on the well pads, which is depicted for each well pad, on the gas lift schematics; which also depicts a list of proposed equipment. Encana requests the use of fuel to operate the gas lifts installed for each well.

As you are most likely aware, in order to optimally develop horizontal wells, Encana has proceeded with permitting various well pads in the section adjacent to the Project Area (PA) and/or developed acreage. Therefore, in some instances, the well pad surface hole location (SHL) is located off-lease. In these instances, Off-Lease Measurement of natural gas will occur at the well head by a well allocation meter and again at the pipeline tie-in to Enterprise's CDP. Further, Encana intends to install a gas lift compressor on each well as depicted and described in Attachment No 5. Please note, Encana intends to submit to the Bureau of Land Management (BLM) a sundry to formally request approval to install gas lifts on these wells, which, once approved, will be forwarded on to the New Mexico Oil Conservation Division (NMOCD) for their approval. Again, there will not be any commingling of oil or condensate with naturally produced gas in the pipeline.

If applicable, Off-Lease Measurement, Transportation and Sale of produced oil and condensate will occur at the surface location for the affected well where Encana will install the necessary number of 400-barrel oil storage tanks and water tanks. Generally, produced water will be measured using tank gauges and produced oil will be measured using a strapping table measurement by the associated vendors. Run tickets will be filled out onsite for each load of oil, which will show the tank gauge readings, oil gravity, temperature and BS&W content. Each valve on the tanks will have seals. Records will be kept that will show when seals are installed and removed. The tank seal information is also recorded on the run tickets, which will accompany the transportation of the oil.