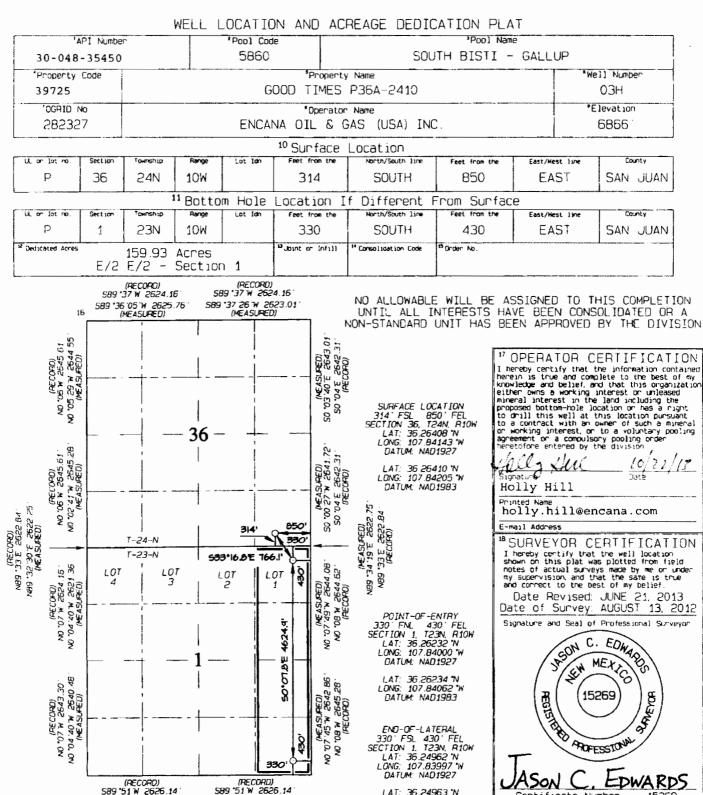

Attachment No. 2b: Presents the well dedication acreage for the ten (10) wells Encana is proposing to tie into the GTGS as depicted on the NMOCD Form C-102. Additionally, the C-102s depict the horizontal well bore path and producing interval for each of the ten (10) wells.

Well dedication acreage and horizontal wellbore paths depicted in the following NMOCD C-102 forms for the following wells:

| Escrito H31-2409 01H     |
|--------------------------|
| Escrito A31-2409 01H     |
| Good Times D06-2309 01H  |
| Good Times P34-2410 01H  |
| Escrito M30-2409 01H     |
| Escrito M30-2409 02H     |
| Good Times P36-2410 01H  |
| Good Times P36-2410 02H  |
| Good Times P36A-2410 01H |
| Good Times P36A-2410 03H |
|                          |