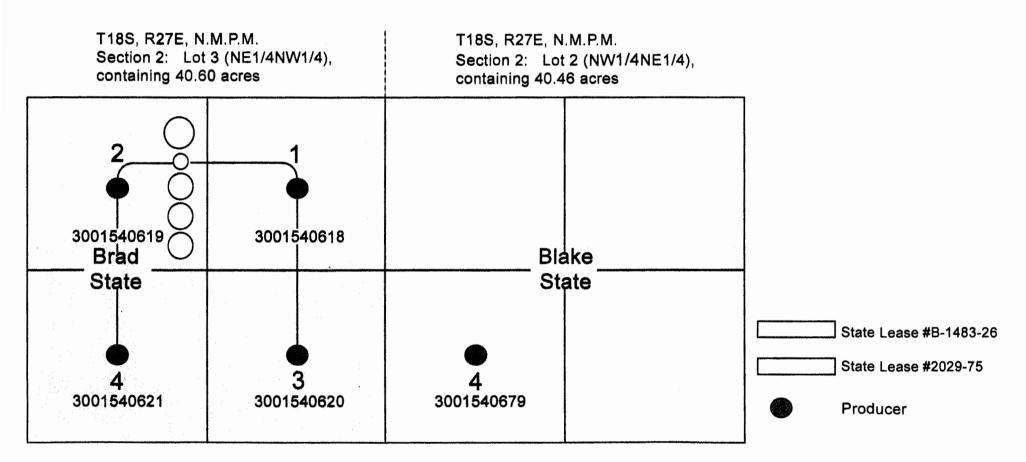

## Interest Ownership State Lease - 202975

| State Lease 2<br>Lease name - Brad :<br>Operator - Tarco Er | State                                                                      |         |
|-------------------------------------------------------------|----------------------------------------------------------------------------|---------|
| Legal Description:                                          | T18S, R27E, N.M.P.M. Section 2: Lot 3 (NE1/4NW1/4), Containing 40.60 acres |         |
|                                                             | Mineral Estates (subject to State Lease 2029-75) o                         | 100%    |
| Title to Operating R                                        | ights (Working Interest) in State Lease 2029-75                            |         |
| Willia<br>Jame                                              | o 1430 feet subsurface-<br>am Blake Tarvers Bradford Tarver                | 331/3 % |
| (-)                                                         | 430 feet Subsurface ported herein and not a part of this lease)            |         |
| Note: the net re                                            | evenue interest of the operating rights owners is 83.5 %                   |         |
| Overriding Royaltie                                         | s Burdening State Lease B-1483-26:                                         |         |
| Cloie J. Sutton                                             |                                                                            | 1%      |

RE: Tarco Energy LC

Brad State - T18S, R27E, Section 2: Lot 3 (NE1/4NW1/4) 40.60 Acres Blake State – T18S, R27E, Section 2: Lot 2 (NW1/4NE1/4) 40.46 Acres Surface Commingling

Dear Mr. Goetze,

Tarco is seeking to commingle production from the Blake State to the facility at the Brad State.

## Interest Ownership State Lease B-1483-26

| State Lease B-1483-26<br>Lease name – Blake State<br>Operator – Tarco Energy LC                 |  |  |  |  |  |  |  |
|-------------------------------------------------------------------------------------------------|--|--|--|--|--|--|--|
| Legal Description: T18S, R27E, N.M.P.M. Section 2: Lot 2 (NW1/4NE1/4), Containing 40.46 acres   |  |  |  |  |  |  |  |
| Title to Surface and Mineral Estates (subject to State Lease B-1483-26) State of New Mexico100% |  |  |  |  |  |  |  |
| Title to Operating Rights (Working Interest) in State Lease B-1483-26:                          |  |  |  |  |  |  |  |
| (a) Surface to 1430 feet subsurface- William Blake Tarver                                       |  |  |  |  |  |  |  |
| (b) Below 1430 feet Subsurface (Not Reported herein and not a part of this lease)               |  |  |  |  |  |  |  |
| Note: the net revenue interest of the operating rights owners is 71 %                           |  |  |  |  |  |  |  |
| Overriding Royalties Burdening State Lease B-1483-26:                                           |  |  |  |  |  |  |  |
| Claud Hearn                                                                                     |  |  |  |  |  |  |  |

Tarco Energy, L.C. OGRID Number 279579 12403 CR 2300 Lubbock, Texas 79423

Proposed Surface Commingling Empire: Yates Seven Rivers (22230)

Tarco Energy, LC

Empire: Seven Rivers (22230)

Storage Facility, Containing - 210 BBL X 3 Oil Storage

210 BBL X 1 Water Storage

6' X 20' Seperator

Legal Location: Eddy County, NM T18S, R27E, N.M.P.M.

Section 2: Lot 3 (NE1/4NW1/4)

State of New Mexico Energy, Minerals & Natural Resources

Form C-104 Revised October 15, 2009