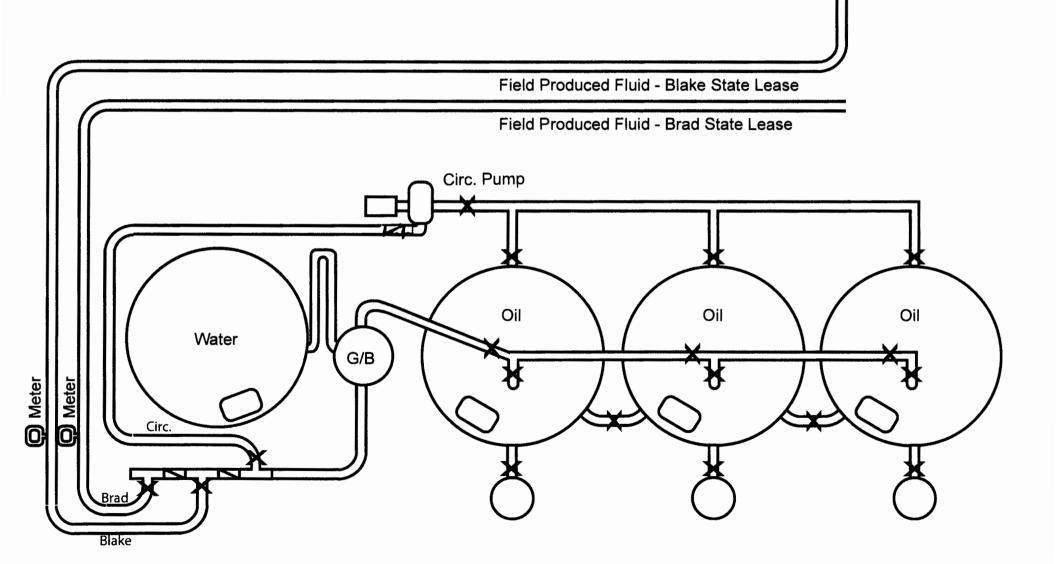

RE: Tarco Energy LC

Brad State - T18S, R27E, Section 2: Lot 3 (NE1/4NW1/4) 40.60 Acres Blake State – T18S, R27E, Section 2: Lot 2 (NW1/4NE1/4) 40.46 Acres Surface Commingling

Dear Mr. Goetze,

Tarco is seeking to commingle production from the Blake State to the facility at the Brad State.

- 1.) All production will be metered before entering tank battery facility.
- 2.) State Land office is being sent a copy of this application.
- 3.) Find attached diagram of operations:
  - a.) Plat of Leases and wells
  - b.) Diagram of tank facility
  - c.) Brad State ownership
  - d.) Blake state ownership
  - e.) CERTIFIED MAIL to State Land Office Receipt

Tarco Energy, L.C. OGRID Number 279579 12403 CR 2300 Lubbock, Texas 79423

Proposed Surface Commingling Empire: Yates Seven Rivers (22230)

Tarco Energy, LC

Empire: Seven Rivers (22230)

Storage Facility, Containing - 210 BBL X 3 Oil Storage

210 BBL X 1 Water Storage

6' X 20' Seperator

Legal Location: Eddy County, NM T18S, R27E, N.M.P.M.

Section 2: Lot 3 (NE1/4NW1/4)

State of New Mexico Energy, Minerals & Natural Resources

Form C-104 Revised October 15, 2009