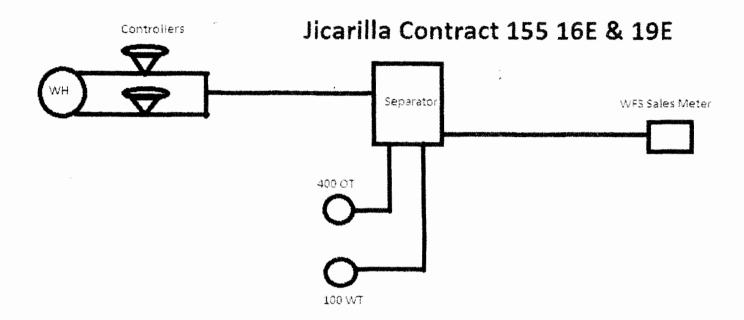

J. Peter Tower

Director-San Juan Permian-Land

Testing Procedure: For testing/ellocation purposes, the DK will be shut off via the controller for 24 hrs once a month to test the MV production.