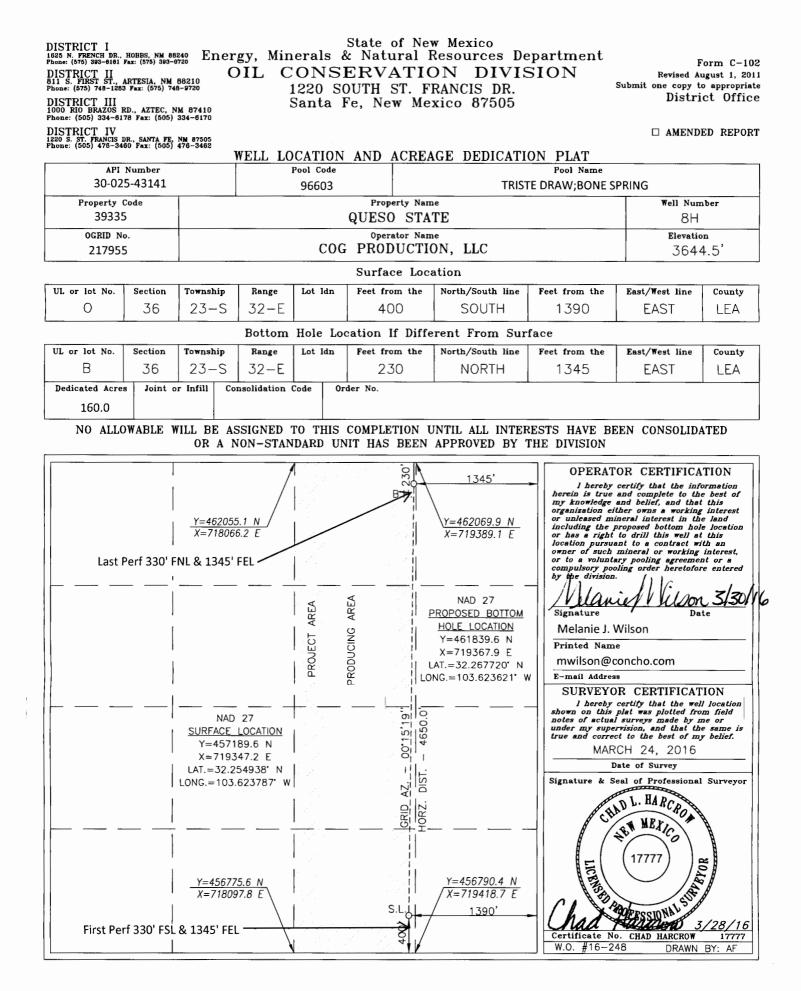

Re: Application for Unorthodox Well Location Queso State #8H API No. 30-025-43141 SHL: 400' FSL & 1390' FEL (Unit O) Section 36, T23S, R32E
First perf (planned): 330' FSL & 1345' FEL (Unit O) Section 36, T23S, R32E
BHL: 230' FNL & 1345' FEL (Unit B) Section 36, T23S, R32E
Last perf (planned) 330' FNL & 1345' FEL (Unit B)
Lea County, New Mexico

Dear Mr. Lowe:

Pursuant to Division Rule 19.15.15.13, COG Production LLC (COG) respectfully requests administrative approval of an unorthodox oil well location for its Queso State #8H well. This well does not meet the 330' from the outer boundary of the producing area requirement. COG Production LLC has drilled and is currently producing Bone Spring wells in this section as described below.

| Queso State #1H SHL: 180' FSL & 2260' FEL | BHL: 332' FNL & 2258' FEL |
|-------------------------------------------|---------------------------|
| Queso State #2H SHL: 373' FSL & 380' FEL  | BHL: 396' FNL & 463' FEL  |
| Queso State #3H SHL: 400' FSL & 1260' FEL | BHL: 330' FNL & 1292' FEL |
| Queso State #5H SHL: 400' FSL & 1160' FEL | BHL: 366' FNL & 1024' FEL |
| Queso State #6H SHL: 373' FSL & 280' FEL  | BHL: 333' FNL & 386' FEL  |

We plan to test infill drilling in a lower target within the Bone Spring Sand to enhance hydrocarbon recovery between the existing wellbores.

The affected offset tracts are:

- 1. W/2E/2 Section 36, T23S, R32E and ownership is uniform throughout the entire E/2. Attached is a letter from our Landman stating this.
- 2. NE/4 Section 1, T24S, R32E Proof of notification mailed is attached.
- 3. SE/4 Section 25, T23S, R32E Proof of notification mailed is attached.

Attached is a Form C-102 showing the project area and the producing area of this well.

Thank you for your consideration of this application. Should you have questions or require further information, please contact me at 575-748-6952 or by email <u>mwilson@concho.com</u>.