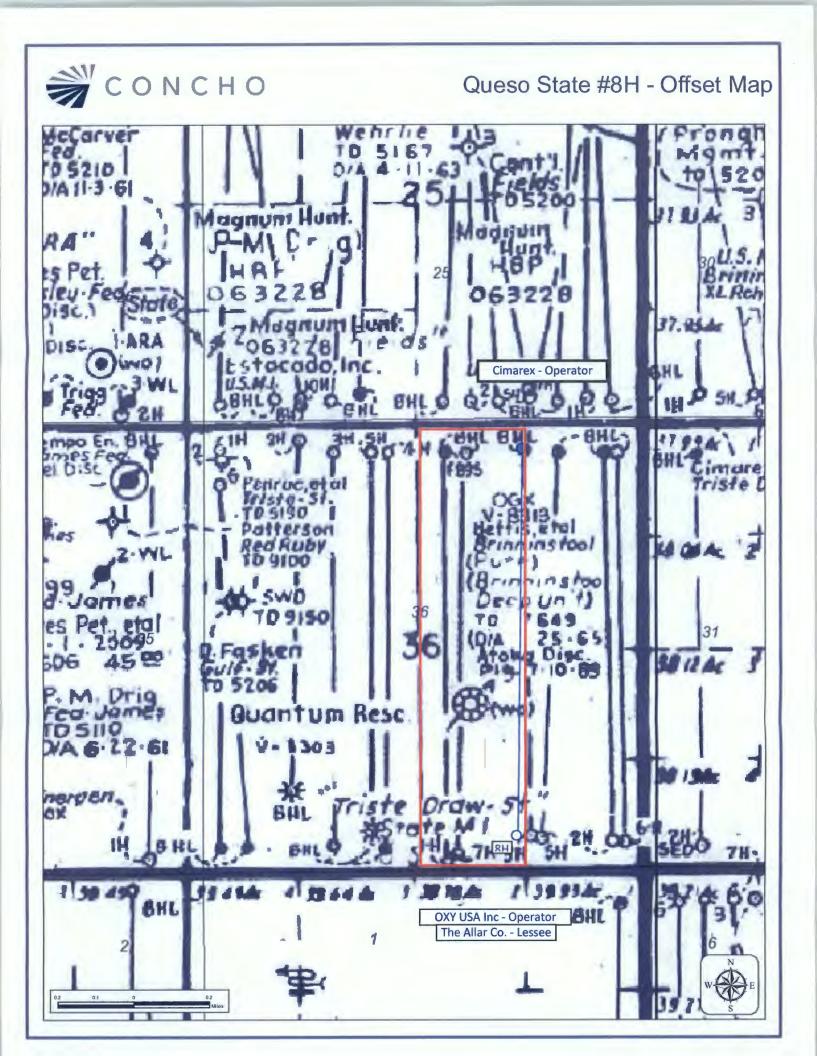

Dear Mr. Lowe:

Pursuant to Division Rule 19.15.15.13, COG Production LLC (COG) respectfully requests administrative approval of an unorthodox oil well location for its Queso State #8H well. This well does not meet the 330' from the outer boundary of the producing area requirement. COG Production LLC has drilled and is currently producing Bone Spring wells in this section as described below.

| Queso State #1H SHL: 180' FSL & 2260' FEL | BHL: 332' FNL & 2258' FEL |
|-------------------------------------------|---------------------------|
| Queso State #2H SHL: 373' FSL & 380' FEL  | BHL: 396' FNL & 463' FEL  |
| Queso State #3H SHL: 400' FSL & 1260' FEL | BHL: 330' FNL & 1292' FEL |
| Queso State #5H SHL: 400' FSL & 1160' FEL | BHL: 366' FNL & 1024' FEL |
| Queso State #6H SHL: 373' FSL & 280' FEL  | BHL: 333' FNL & 386' FEL  |

We plan to test infill drilling in a lower target within the Bone Spring Sand to enhance hydrocarbon recovery between the existing wellbores.

The affected offset tracts are:

- 1. W/2E/2 Section 36, T23S, R32E and ownership is uniform throughout the entire E/2. Attached is a letter from our Landman stating this.
- 2. NE/4 Section 1, T24S, R32E Proof of notification mailed is attached.
- 3. SE/4 Section 25, T23S, R32E Proof of notification mailed is attached.