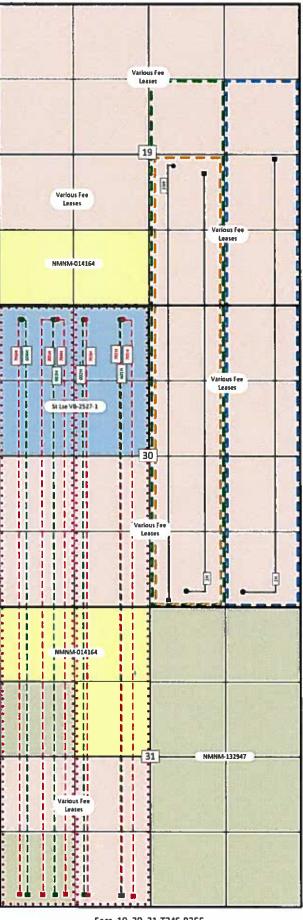

#### **Fascinator Wells**

Existing SHL
 Existing BHL
 Proposed WC SHL
 Proposed WC BHL
 Proposed TBSG SHL
 Proposed TBSG BHL

Wolfbone Pooling = 2H
Wolfbone Pooling = 2H
Wolfbone Pooling / CA = 24H

Proposed Wolfbone Pooling/CAs

Secs. 19, 30, 31-T24S-R35E Lea County, NM

## Fascinator Federal Com #602H, 703H & 704H - NSL Application Engineering Statement

The Fascinator Federal Com #602H, 703H and 704H wells are part of a development project in which COG Operating LLC (COG) will test reduced spacing in the Wolfbone interval. There are a total of 10 wells in the W/2 of Sec. 30 and W/2 of Sec. 31 that will be testing this reduced spacing.