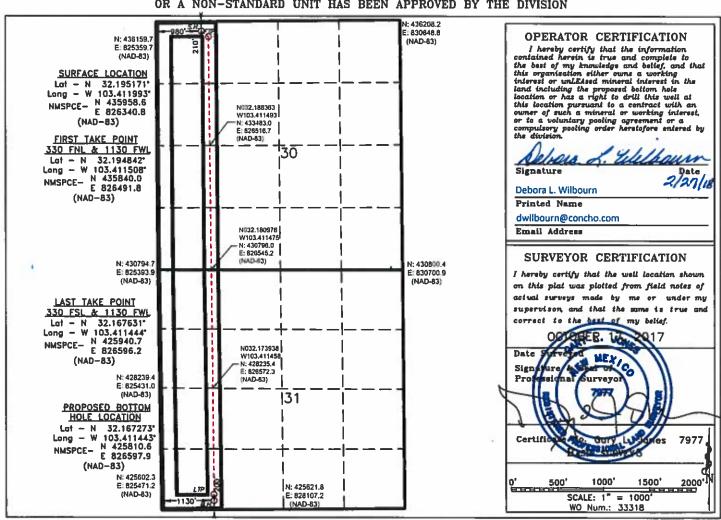

### WELL LOCATION AND ACREAGE DEDICATION PLAT

☐ AMENDED REPORT

| API Number    | Pool Code | Pool Name               |             |  |
|---------------|-----------|-------------------------|-------------|--|
|               | 98098     | WC-025 G-09 S243532N; W | /olfbone    |  |
| Property Code | Proj      | perty Name              | Well Number |  |
|               | FASCINAT  | OR FED COM              | 704H        |  |
| OGRID No.     | Ope:      | Elevation               |             |  |
| 229137        | COG OPE   | ERATING, LLC            | 3370'       |  |

#### Surface Location

| UL or lot No. | Section | Township | Range | Lot Idn | Feet from the | North/South line | Feet from the | East/West line | County |
|---------------|---------|----------|-------|---------|---------------|------------------|---------------|----------------|--------|
| D             | 30      | 24 S     | 35 E  |         | 210           | NORTH            | 980           | WEST           | LEA    |

#### Bottom Hole Location If Different From Surface

| UL or lot No.  | Section   | Township   | Range           | Lot Idn | Feet from the | North/South line | Feet from the | East/West line | County |
|----------------|-----------|------------|-----------------|---------|---------------|------------------|---------------|----------------|--------|
| М              | 31        | 24 S       | 35 E            |         | 200           | SOUTH            | 1130          | WEST           | LEA    |
| Dedicated Acre | s Joint o | r Infill C | Consolidation ( | Code Or | der No.       |                  | ·             |                |        |
| 240            |           |            |                 |         | 141           |                  |               |                |        |

NO ALLOWABLE WILL BE ASSIGNED TO THIS COMPLETION UNTIL ALL INTERESTS HAVE BEEN CONSOLIDATED OR A NON-STANDARD UNIT HAS BEEN APPROVED BY THE DIVISION

0.48

WG5\_1984\_Web\_Mercator\_Auxiliary\_Sphere

0.48

Map Scale 1: 36,111