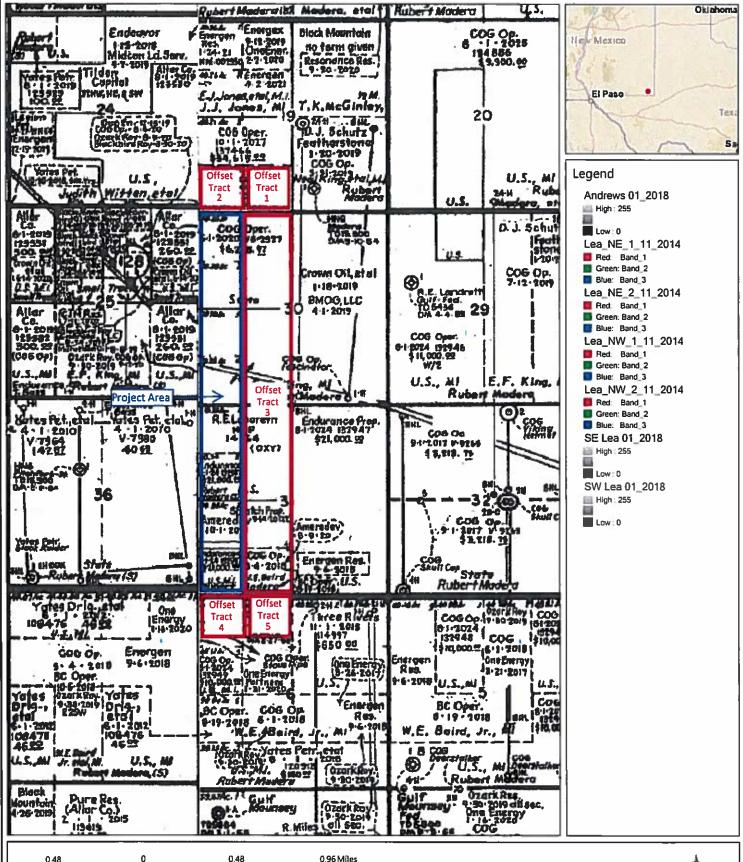

The affected offset tracts are as follows:

Tract 1 (SE/4SW/4 of Sec. 19): Oxy USA, Inc. & Advance Energy Partners, LLC are operators — undivided interest in Federal lease

Tract 2 (SW/4SW/4 of Sec. 19): Oxy USA, Inc. & Advance Energy Partners, LLC, are operators – undivided interest in Federal lease

Tract 3 (W/2 of Sec. 30 & 31): COG Operating LLC is operator

Tract 4 (NW/4NW/4 of Sec. 6-T25S-R35E): COG Operating LLC is operator

Tract 5 (NE/4NW/4 of Sec. 6-T25S-R35E); COG Operating LLC is operator

Oil Conservation Division January 26, 2018

Secs. 19, 30, 31-T24S-R35E Lea County, NM