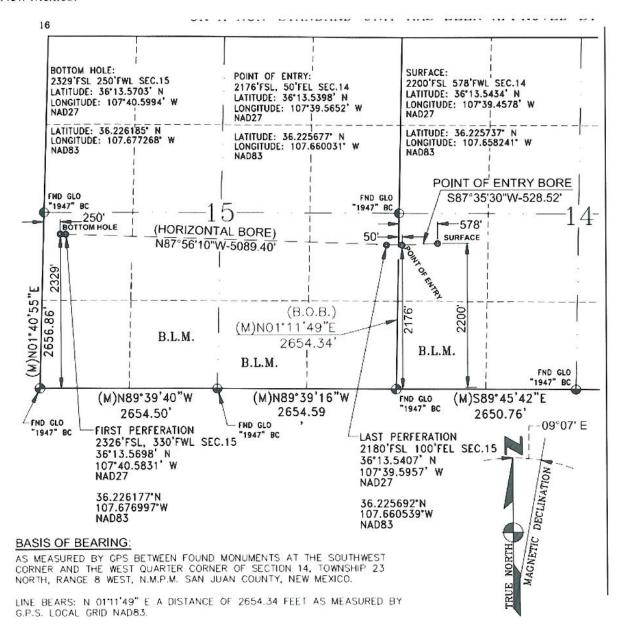

State of New Mexico
Energy, Minerals & Natural Resources Department

OIL CONSERVATION DIVISION 1220 South St. Francis Dr. Santa Fe, NM 87505

Form C-102 Revised August 1, 2011 Submit one copy to appropriate District Office