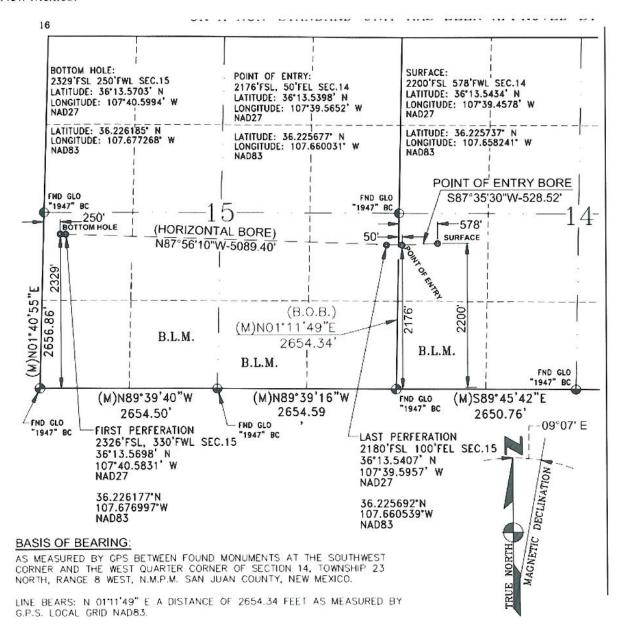

#### **NEW MEXICO OIL CONSERVATION DIVISION** Geological & Engineering Bureau – 1220 South St. Francis Drive, Santa Fe, NM 87505 ADMINISTRATIVE APPLICATION CHECKLIST THIS CHECKLIST IS MANDATORY FOR ALL ADMINISTRATIVE APPLICATIONS FOR EXCEPTIONS TO DIVISION RULES AND REGULATIONS WHICH REQUIRE PROCESSING AT THE DIVISION LEVEL IN SANTA FE Applicant: LOGOS Operating, LLC OGRID Number: 289408 Well Name: Athena 2308 14L #3H API: 30-045-35876 Pool: Basin Mancos Gas Pool Pool Code: 97232 SUBMIT ACCURATE AND COMPLETE INFORMATION REQUIRED TO PROCESS THE TYPE OF APPLICATION INDICATED BELOW 1) TYPE OF APPLICATION: Check those which apply for [A] A. Location – Spacing Unit – Simultaneous Dedication ■NSL NSP (PROJECT AREA) ☐ NSP (PRORATION UNIT) B. Check one only for [1] or [1] [1] Commingling – Storage – Measurement СТВ ☐ PC [ II ] Injection - Disposal - Pressure Increase - Enhanced Oil Recovery ☐ WFX ☐ PMX □SWD □IPI □ EOR ☐ PPR FOR OCD ONLY 2) NOTIFICATION REQUIRED TO: Check those which apply. Notice Complete A. Offset operators or lease holders B. Royalty, overriding royalty owners, revenue owners **Application** C. ☐ Application requires published notice Content D. Notification and/or concurrent approval by SLO Complete E. Notification and/or concurrent approval by BLM F. Surface owner G. For all of the above, proof of notification or publication is attached, and/or, H. ☐ No notice required 3) **CERTIFICATION**: I hereby certify that the information submitted with this application for administrative approval is accurate and complete to the best of my knowledge. I also understand that no action will be taken on this application until the required information and notifications are submitted to the Division. Note: Statement must be completed by an individual with managerial and/or supervisory capacity. June 5, 2018 Date Christopher Jeffus Print or Type Name 505-324-4141 Phone Number cjeffus@logosresourcesllc.com