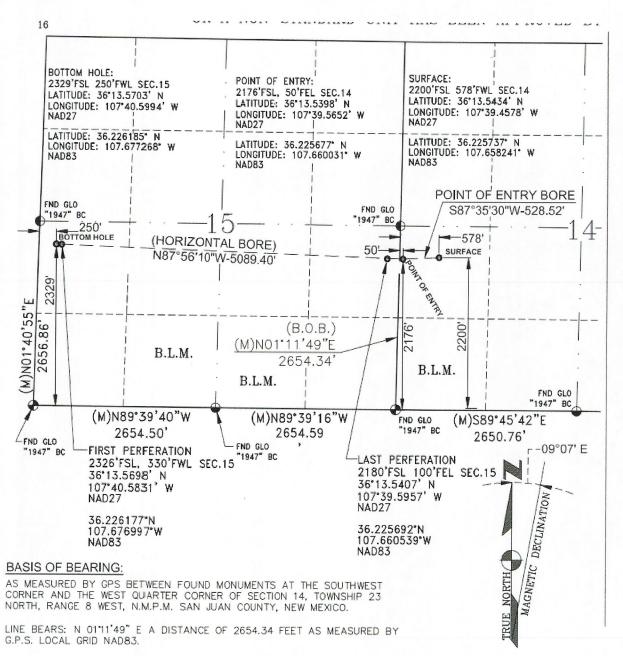

#### **NEW MEXICO OIL CONSERVATION DIVISION** Geological & Engineering Bureau – 1220 South St. Francis Drive, Santa Fe, NM 87505 ADMINISTRATIVE APPLICATION CHECKLIST THIS CHECKLIST IS MANDATORY FOR ALL ADMINISTRATIVE APPLICATIONS FOR EXCEPTIONS TO DIVISION RULES AND REGULATIONS WHICH REQUIRE PROCESSING AT THE DIVISION LEVEL IN SANTA FE Applicant: LOGOS Operating, LLC OGRID Number: 289408 Well Name: Athena 2308 14L #3H API: 30-045-35876 Pool: Basin Mancos Gas Pool Pool Code: 97232 SUBMIT ACCURATE AND COMPLETE INFORMATION REQUIRED TO PROCESS THE TYPE OF APPLICATION INDICATED BELOW 1) TYPE OF APPLICATION: Check those which apply for [A] A. Location – Spacing Unit – Simultaneous Dedication ■NSL NSP (PROJECT AREA) ☐ NSP (PRORATION UNIT) B. Check one only for [1] or [1] [1] Commingling – Storage – Measurement СТВ ☐ PC [ II ] Injection - Disposal - Pressure Increase - Enhanced Oil Recovery ☐ WFX ☐ PMX □SWD □IPI □ EOR ☐ PPR FOR OCD ONLY 2) NOTIFICATION REQUIRED TO: Check those which apply. Notice Complete A. Offset operators or lease holders B. Royalty, overriding royalty owners, revenue owners **Application** C. ☐ Application requires published notice Content D. Notification and/or concurrent approval by SLO Complete E. Notification and/or concurrent approval by BLM F. Surface owner G. For all of the above, proof of notification or publication is attached, and/or, H. ☐ No notice required 3) **CERTIFICATION**: I hereby certify that the information submitted with this application for administrative approval is accurate and complete to the best of my knowledge. I also understand that no action will be taken on this application until the required information and notifications are submitted to the Division. Note: Statement must be completed by an individual with managerial and/or supervisory capacity. June 5, 2018 Date Christopher Jeffus Print or Type Name 505-324-4141 Phone Number cjeffus@logosresourcesllc.com