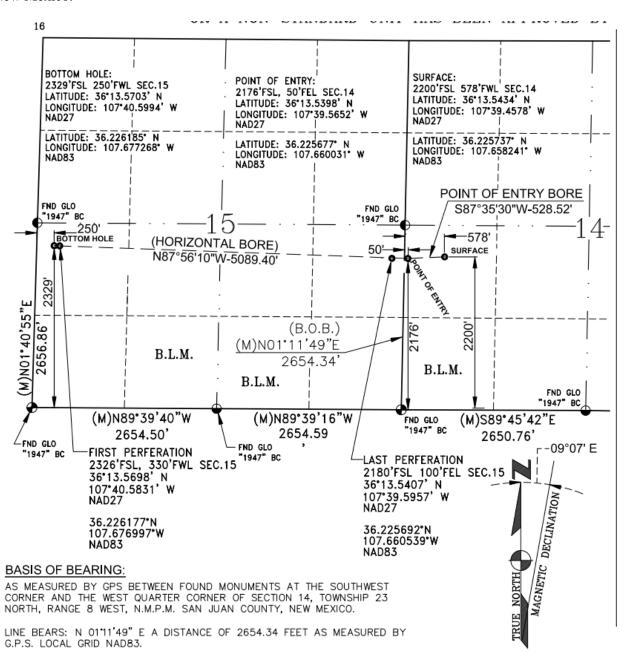

State of New Mexico
Energy, Minerals & Natural Resources Department

OIL CONSERVATION DIVISION 1220 South St. Francis Dr. Santa Fe, NM 87505

Form C-102 Revised August 1, 2011 Submit one copy to appropriate District Office