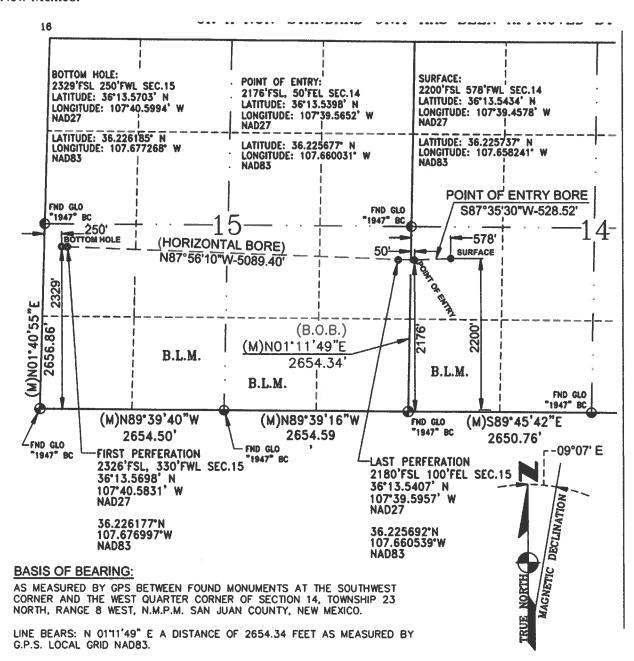

State of New Mexico
Energy, Minerals & Natural Resources Department

OIL CONSERVATION DIVISION 1220 South St. Francis Dr. Santa Fe, NM 87505

Form C-102 Revised August 1, 2011 Submit one copy to appropriate District Office