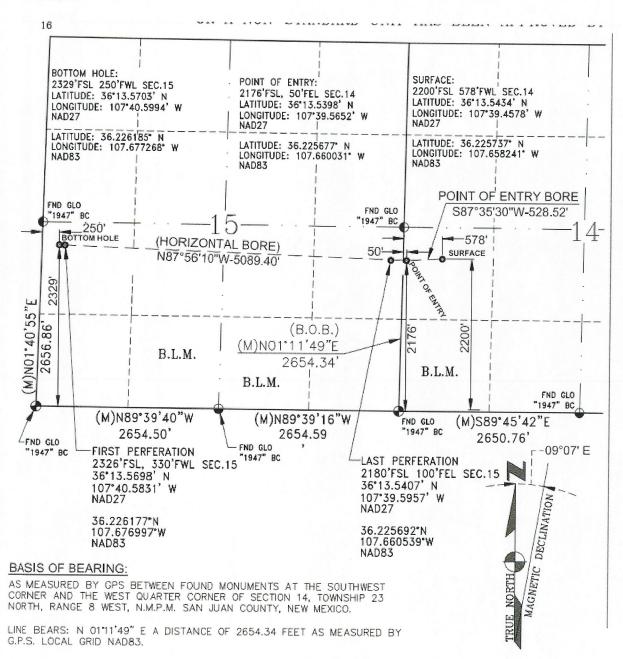

State of New Mexico
Energy, Minerals & Natural Resources Department

OIL CONSERVATION DIVISION 1220 South St. Francis Dr. Santa Fe, NM 87505

Form C-102 Revised August 1, 2011 Submit one copy to appropriate District Office