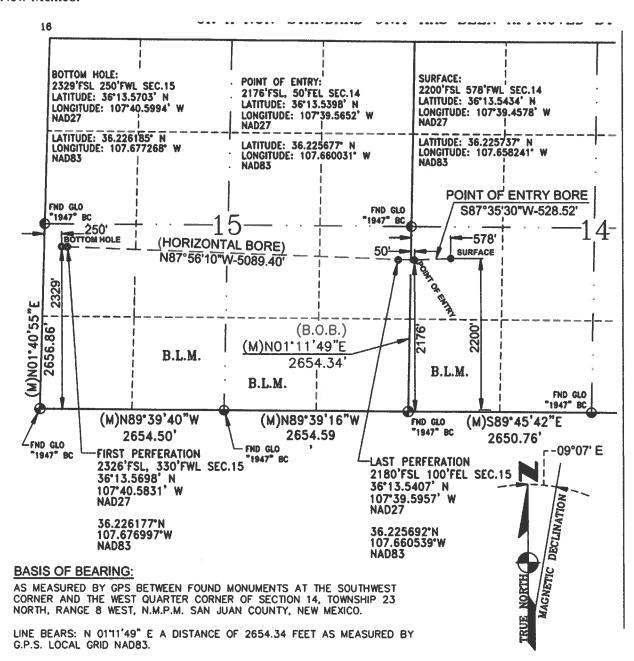

#### **NEW MEXICO OIL CONSERVATION DIVISION** Geological & Engineering Bureau – 1220 South St. Francis Drive, Santa Fe, NM 87505 ADMINISTRATIVE APPLICATION CHECKLIST THIS CHECKLIST IS MANDATORY FOR ALL ADMINISTRATIVE APPLICATIONS FOR EXCEPTIONS TO DIVISION RULES AND REGULATIONS WHICH REQUIRE PROCESSING AT THE DIVISION LEVEL IN SANTA FE Applicant: LOGOS Operating, LLC OGRID Number: 289408 Well Name: Athena 2308 14L #3H API: 30-045-35876 Pool: Basin Mancos Gas Pool Pool Code: 97232 SUBMIT ACCURATE AND COMPLETE INFORMATION REQUIRED TO PROCESS THE TYPE OF APPLICATION INDICATED BELOW 1) TYPE OF APPLICATION: Check those which apply for [A] A. Location – Spacing Unit – Simultaneous Dedication ■NSL NSP (PROJECT AREA) ☐ NSP (PRORATION UNIT) B. Check one only for [1] or [1] [1] Commingling – Storage – Measurement СТВ ☐ PC [ II ] Injection - Disposal - Pressure Increase - Enhanced Oil Recovery ☐ WFX ☐ PMX □SWD □IPI □ EOR ☐ PPR FOR OCD ONLY 2) NOTIFICATION REQUIRED TO: Check those which apply. Notice Complete A. Offset operators or lease holders B. Royalty, overriding royalty owners, revenue owners **Application** C. ☐ Application requires published notice Content D. Notification and/or concurrent approval by SLO Complete E. Notification and/or concurrent approval by BLM F. Surface owner G. For all of the above, proof of notification or publication is attached, and/or, H. ☐ No notice required 3) **CERTIFICATION**: I hereby certify that the information submitted with this application for administrative approval is accurate and complete to the best of my knowledge. I also understand that no action will be taken on this application until the required information and notifications are submitted to the Division. Note: Statement must be completed by an individual with managerial and/or supervisory capacity. June 5, 2018 Date Christopher Jeffus Print or Type Name 505-324-4141 Phone Number cjeffus@logosresourcesllc.com

State of New Mexico
Energy, Minerals & Natural Resources Department

OIL CONSERVATION DIVISION 1220 South St. Francis Dr. Santa Fe, NM 87505

Form C-102 Revised August 1, 2011 Submit one copy to appropriate District Office